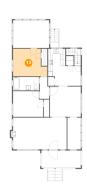

### 1 Floor 2 - Bedroom

Dimensions: 14'5" x 11'7"

**Area:** 146 sq. ft

Counted as Living Area:

Yes

Heated: Yes Finished: Yes Enclosed: Yes Contiguous:

Yes

Permitted: Yes Wet Space: No Addition: No Conversion: No