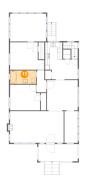

### Floor 2 - Eat-in Kitchen

**Dimensions**: 13'9" x 15'7"

**Area**: 156 sq. ft

Counted as Living Area:

Yes

Heated: Yes Finished: Yes Enclosed: Yes Contiguous: Yes

Dimensions: 18'11" x 15'4"

**Area:** 279 sq. ft