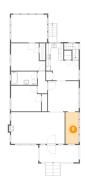

## Floor 2 - Sunroom

**Dimensions:** 15'1" x 11'8"

**Area:** 177 sq. ft

Counted as Living Area:

Yes

Heated: Yes Finished: Yes Enclosed: Yes Contiguous:

Yes