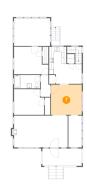

## Floor 2 - Sunroom

**Dimensions:** 15'1" x 11'8"

**Area:** 177 sq. ft

Counted as Living Area:

Yes

Heated: Yes Finished: Yes Enclosed: Yes Contiguous:

Yes