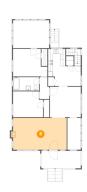

## Floor 2 - Sunroom

**Dimensions:** 15'1" x 11'8"

**Area:** 177 sq. ft

Counted as Living Area:

Yes

Heated: Yes Finished: Yes Enclosed: Yes Contiguous:

Yes