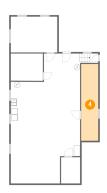

### Floor 2 - Eat-in Kitchen

**Dimensions**: 13'9" x 15'7"

**Area**: 156 sq. ft

Counted as Living Area:

Yes

Heated: Yes Finished: Yes Enclosed: Yes Contiguous: Yes

Dimensions: 18'11" x 15'4"

**Area:** 279 sq. ft