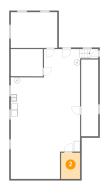

## Floor 2 - Sunroom

**Dimensions:** 15'1" x 11'8"

**Area:** 177 sq. ft

Counted as Living Area:

Yes

Heated: Yes Finished: Yes Enclosed: Yes Contiguous:

Yes