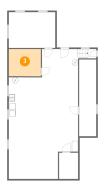

## Floor 1 - Closet

Dimensions: 6'3" x 8'7"

Area: 53 sq. ft

Counted as Living Area:

Yes

Heated: Yes Finished: Yes Enclosed: Yes Contiguous:

Yes

Dimensions: 10'6" x 8'11"