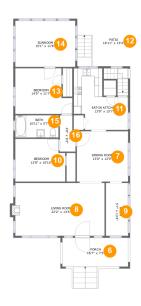

#### **Room Dimensions**

Floor 2 Total sqft: 1875 Living area: 1472

| #  | Room name      | Dimensions     | Area (sqft) | Counted as Living Area |
|----|----------------|----------------|-------------|------------------------|
| 6  | Porch          | 16'7" x 7'3"   | 121 sq. ft  | No                     |
| 7  | Dining Room    | 13'0" x 12'9"  | 165 sq. ft  | Yes                    |
| 8  | Living Room    | 22'2" x 13'4"  | 303 sq. ft  | Yes                    |
| 9  | Room           | 5'7" x 13'4"   | 75 sq. ft   | Yes                    |
| 10 | Bedroom        | 12'8" x 10'10" | 130 sq. ft  | Yes                    |
| 11 | Eat-in Kitchen | 13'9" x 15'7"  | 156 sq. ft  | Yes                    |
| 12 | Patio          | 18'11" x 15'4" | 279 sq. ft  | No                     |
| 13 | Bedroom        | 14'5" x 11'7"  | 146 sq. ft  | Yes                    |
| 14 | Sunroom        | 15'1" x 11'8"  | 177 sq. ft  | Yes                    |
| 15 | Bath           | 10'11" x 5'7"  | 61 sq. ft   | Yes                    |
| 16 | Hall           | 4'0" x 9'2"    | 33 sq. ft   | Yes                    |

Counted as Living Area: No

Heated: No Finished: Yes Enclosed: No Contiguous: Yes Permitted: Yes Wet Space: No Addition: No Conversion: No

## Floor 2 - Dining Room

**Dimensions:** 13'0" x 12'9"

**Area:** 165 sq. ft

Counted as Living Area:

Yes

Heated: Yes Finished: Yes Enclosed: Yes Contiguous:

Yes

Permitted: Yes Wet Space: No Addition: No Conversion: No

## Floor 2 - Living Room

Dimensions: 22'2" x 13'4"

**Area:** 303 sq. ft

Counted as Living Area:

Yes

Heated: Yes Finished: Yes Enclosed: Yes Contiguous:

Yes

#### Floor 2 - Room

Dimensions: 5'7" x 13'4" Area: 75 sq. ft

Counted as Living Area:

Yes

Heated: Yes Finished: Yes Enclosed: Yes Contiguous:

Yes

Permitted: Yes Wet Space: No Addition: No Conversion: No

### Floor 2 - Bedroom

Dimensions: 12'8" x 10'10"

**Area:** 130 sq. ft

Counted as Living Area:

Yes

Heated: Yes Finished: Yes Enclosed: Yes Contiguous:

Yes

Permitted: Yes Wet Space: No Addition: No Conversion: No

### Floor 2 - Eat-in Kitchen

**Dimensions**: 13'9" x 15'7"

**Area**: 156 sq. ft

Counted as Living Area:

Yes

Heated: Yes Finished: Yes Enclosed: Yes Contiguous: Yes

Dimensions: 18'11" x 15'4"

**Area:** 279 sq. ft

### 1 Floor 2 - Bedroom

Dimensions: 14'5" x 11'7"

**Area:** 146 sq. ft

Counted as Living Area:

Yes

Heated: Yes Finished: Yes Enclosed: Yes Contiguous:

Yes

Permitted: Yes Wet Space: No Addition: No Conversion: No

## Floor 2 - Sunroom

**Dimensions:** 15'1" x 11'8"

**Area:** 177 sq. ft

Counted as Living Area:

Yes

Heated: Yes Finished: Yes Enclosed: Yes Contiguous:

Yes

#### Floor 2 - Bath

Dimensions: 10'11" x 5'7" Area: 61 sq. ft

Counted as Living Area:

Yes

Heated: Yes Finished: Yes Enclosed: Yes Contiguous:

Yes

Permitted: Yes Wet Space: Yes Addition: No Conversion: No

### Floor 2 - Hall

Dimensions: 4'0" x 9'2"

Area: 33 sq. ft

Counted as Living Area:

Yes

Heated: Yes Finished: Yes Enclosed: Yes Contiguous:

Yes