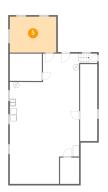

### 1 Floor 2 - Bedroom

Dimensions: 14'5" x 11'7"

**Area:** 146 sq. ft

Counted as Living Area:

Yes

Heated: Yes Finished: Yes Enclosed: Yes Contiguous:

Yes

Permitted: Yes Wet Space: No Addition: No Conversion: No