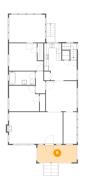

## Floor 2 - Sunroom

**Dimensions:** 15'1" x 11'8"

**Area:** 177 sq. ft

Counted as Living Area:

Yes

Heated: Yes Finished: Yes Enclosed: Yes Contiguous:

Yes