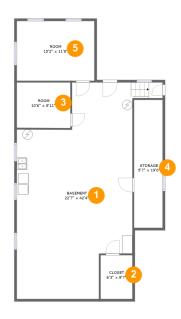

### **Room Dimensions**

Floor 1 Total sqft: 1390 Living area: 66

| # | Room name | Dimensions    | Area (sqft) | Counted as Living Area |
|---|-----------|---------------|-------------|------------------------|
| 1 | Basement  | 22'7" x 42'4" | 817 sq. ft  | No                     |
| 2 | Closet    | 6'3" x 8'7"   | 53 sq. ft   | Yes                    |
| 3 | Room      | 10'6" x 8'11" | 93 sq. ft   | No                     |
| 4 | Storage   | 5'7" x 19'0"  | 139 sq. ft  | No                     |
| 5 | Room      | 15'2" x 11'8" | 177 sq. ft  | No                     |

## 1 Floor 1 - Basement

Dimensions: 22'7" x 42'4"

**Area:** 817 sq. ft

Counted as Living Area: No

Heated: No Finished: No Enclosed: Yes Contiguous: Yes Permitted: Yes Wet Space: No Addition: No Conversion: No

## Floor 1 - Closet

Dimensions: 6'3" x 8'7"

Area: 53 sq. ft

Counted as Living Area:

Yes

Heated: Yes Finished: Yes Enclosed: Yes Contiguous:

Yes

Dimensions: 10'6" x 8'11"

Area: 93 sq. ft

Counted as Living Area: No

Heated: Yes Finished: Yes Enclosed: Yes Contiguous: No Permitted: Yes Wet Space: No Addition: No Conversion: No

## Floor 1 - Storage

**Dimensions:** 5'7" x 19'0"

**Area:** 139 sq. ft

Counted as Living Area: No

Heated: No Finished: No Enclosed: No Contiguous: Yes Permitted: Yes Wet Space: No Addition: No Conversion: No

### Floor 1 - Room

Dimensions: 15'2" x 11'8"

**Area:** 177 sq. ft

Counted as Living Area: No

Finished: Yes Enclosed: Yes Contiguous: No Permitted: Yes Wet Space: No Addition: No Conversion: No

**Dimensions**: 16'7" x 7'3" **Area**: 121 sq. ft