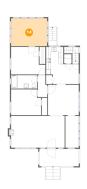

## Floor 1 - Closet

Dimensions: 6'3" x 8'7"

Area: 53 sq. ft

Counted as Living Area:

Yes

Heated: Yes Finished: Yes Enclosed: Yes Contiguous:

Yes

Dimensions: 10'6" x 8'11"