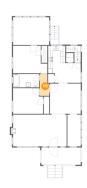

## Floor 2 - Living Room

Dimensions: 22'2" x 13'4"

**Area:** 303 sq. ft

Counted as Living Area:

Yes

Heated: Yes Finished: Yes Enclosed: Yes Contiguous:

Yes