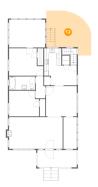

### Floor 2 - Eat-in Kitchen

**Dimensions**: 13'9" x 15'7"

**Area**: 156 sq. ft

Counted as Living Area:

Yes

Heated: Yes Finished: Yes Enclosed: Yes Contiguous: Yes

Dimensions: 18'11" x 15'4"

**Area:** 279 sq. ft

Counted as Living Area: No

Heated: No Finished: Yes Enclosed: No Contiguous: Yes Permitted: Yes Wet Space: No Addition: No Conversion: No