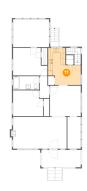

### Floor 2 - Eat-in Kitchen

**Dimensions**: 13'9" x 15'7"

**Area**: 156 sq. ft

Counted as Living Area:

Yes

Heated: Yes Finished: Yes Enclosed: Yes Contiguous: Yes

Dimensions: 18'11" x 15'4"

**Area:** 279 sq. ft