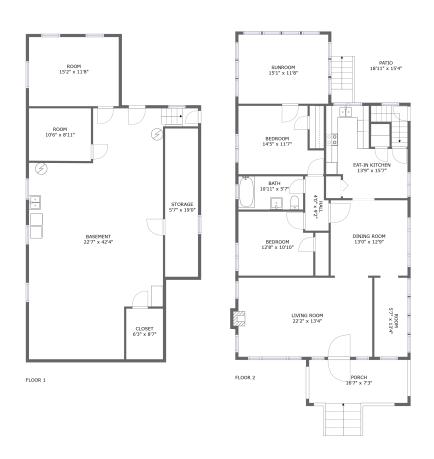

### **Room Dimensions**

Floor 1 Total sqft: 1390 Living area: 66

| # | Room name | Dimensions    | Area (sqft) | Counted as Living Area |
|---|-----------|---------------|-------------|------------------------|
| 1 | Basement  | 22'7" x 42'4" | 817 sq. ft  | No                     |
| 2 | Closet    | 6'3" x 8'7"   | 53 sq. ft   | Yes                    |
| 3 | Room      | 10'6" x 8'11" | 93 sq. ft   | No                     |
| 4 | Storage   | 5'7" x 19'0"  | 139 sq. ft  | No                     |
| 5 | Room      | 15'2" x 11'8" | 177 sq. ft  | No                     |

## 1 Floor 1 - Basement

Dimensions: 22'7" x 42'4"

**Area:** 817 sq. ft

Counted as Living Area: No

Heated: No Finished: No Enclosed: Yes Contiguous: Yes Permitted: Yes Wet Space: No Addition: No Conversion: No

## Floor 1 - Closet

Dimensions: 6'3" x 8'7"

Area: 53 sq. ft

Counted as Living Area:

Yes

Heated: Yes Finished: Yes Enclosed: Yes Contiguous:

Yes

Dimensions: 10'6" x 8'11"

Area: 93 sq. ft

Counted as Living Area: No

Heated: Yes Finished: Yes Enclosed: Yes Contiguous: No Permitted: Yes Wet Space: No Addition: No Conversion: No

## Floor 1 - Storage

**Dimensions:** 5'7" x 19'0"

**Area:** 139 sq. ft

Counted as Living Area: No

Heated: No Finished: No Enclosed: No Contiguous: Yes Permitted: Yes Wet Space: No Addition: No Conversion: No

### Floor 1 - Room

Dimensions: 15'2" x 11'8"

**Area:** 177 sq. ft

Counted as Living Area: No

Finished: Yes Enclosed: Yes Contiguous: No Permitted: Yes Wet Space: No Addition: No Conversion: No

**Dimensions**: 16'7" x 7'3" **Area**: 121 sq. ft