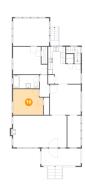

### Floor 1 - Room

Dimensions: 15'2" x 11'8"

**Area:** 177 sq. ft

Counted as Living Area: No

Finished: Yes Enclosed: Yes Contiguous: No Permitted: Yes Wet Space: No Addition: No Conversion: No

**Dimensions**: 16'7" x 7'3" **Area**: 121 sq. ft