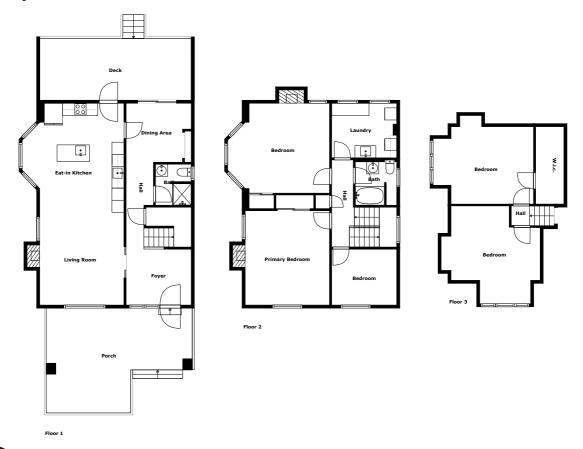

# Floor plan

,1

### **Highlights**

1 Kitchen

1 Living room

5 Bedroom

2 Bath

20 Doors

25 Windows