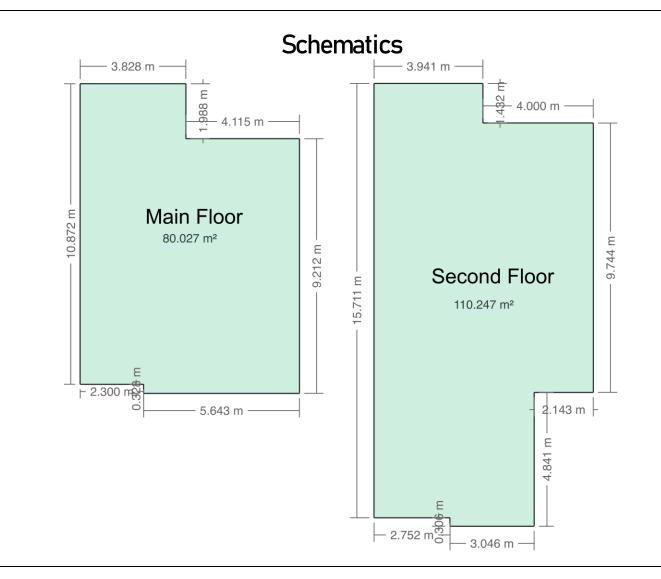

#### Floor Area Totals

|                           | Level | Metric (m <sup>2</sup> ) | Imperial (ft <sup>2</sup> ) |  |  |
|---------------------------|-------|--------------------------|-----------------------------|--|--|
| Main Floor                | 1     | 80.03                    | 861.41                      |  |  |
| Second Floor              | 2     | 110.25                   | 1186.70                     |  |  |
| Total Above Ground RMS Ar | ea    | 190.27                   | 2048.11                     |  |  |

#### **Room Dimensions**

|                 | Level | Metric (m)  | Imperial (ft)  |  |  |
|-----------------|-------|-------------|----------------|--|--|
| Living Room     | 1     | 3.99 x 5.13 | 13'1" x 16'10" |  |  |
| Dining Room     | 1     | 3.48 x 3.05 | 11'5" x 10'0"  |  |  |
| Kitchen         | 1     | 3.48 x 3.91 | 11'5" x 12'10" |  |  |
| Bonus Room      | 2     | 5.55 x 4.77 | 18'3" x 15'8"  |  |  |
| Laundry Room    | 1     | 2.37 x 2.71 | 7'9" x 8'11"   |  |  |
| Primary Bedroom | 2     | 4.01 x 3.81 | 13'2" x 12'6"  |  |  |
| Bedroom 2       | 2     | 3.57 x 4.66 | 11'9" x 15'3"  |  |  |
| Bedroom 3       | 2     | 3.16 x 3.39 | 10'4" x 11'1"  |  |  |
| Garage          |       | 8.84 x 6.77 | 28'12" x 22'3" |  |  |

## **124 HILLDOWNS DR** SPRUCE GROVE, AB

**EXTERIOR WALL THICKNESS: 6.5"** 

MAIN FLOOR 80.03 m²(861 sq ft)