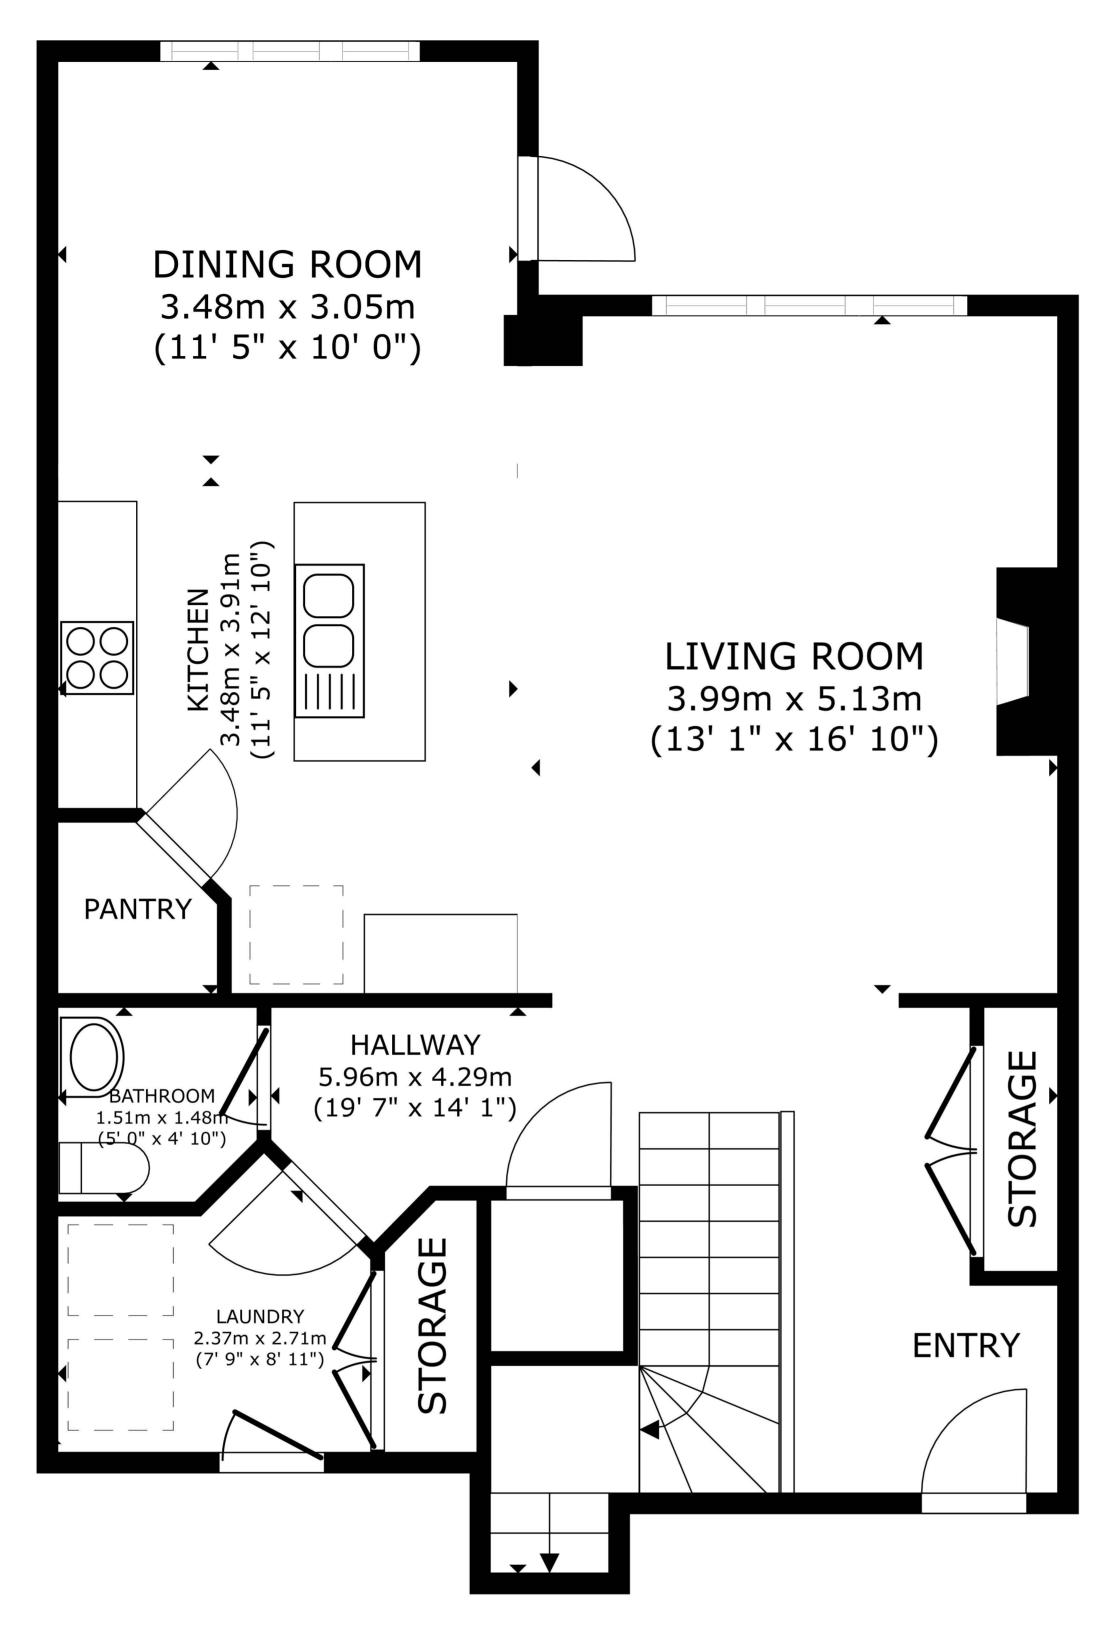

#### Floor Area Totals

|                           | Level | Metric (m <sup>2</sup> ) | Imperial (ft <sup>2</sup> ) |  |  |
|---------------------------|-------|--------------------------|-----------------------------|--|--|
| Main Floor                | 1     | 80.03                    | 861.41                      |  |  |
| Second Floor              | 2     | 110.25                   | 1186.70                     |  |  |
| Total Above Ground RMS Ar | ea    | 190.27                   | 2048.11                     |  |  |

#### **Room Dimensions**

|                 | Level | Metric (m)  | Imperial (ft)  |  |  |
|-----------------|-------|-------------|----------------|--|--|
| Living Room     | 1     | 3.99 x 5.13 | 13'1" x 16'10" |  |  |
| Dining Room     | 1     | 3.48 x 3.05 | 11'5" x 10'0"  |  |  |
| Kitchen         | 1     | 3.48 x 3.91 | 11'5" x 12'10" |  |  |
| Bonus Room      | 2     | 5.55 x 4.77 | 18'3" x 15'8"  |  |  |
| Laundry Room    | 1     | 2.37 x 2.71 | 7'9" x 8'11"   |  |  |
| Primary Bedroom | 2     | 4.01 x 3.81 | 13'2" x 12'6"  |  |  |
| Bedroom 2       | 2     | 3.57 x 4.66 | 11'9" x 15'3"  |  |  |
| Bedroom 3       | 2     | 3.16 x 3.39 | 10'4" x 11'1"  |  |  |
| Garage          |       | 8.84 x 6.77 | 28'12" x 22'3" |  |  |

### **Bathroom Count**

|            | Level | Pieces |
|------------|-------|--------|
| Bathroom 1 | 1     | 2      |
| Bathroom 2 | 2     | 5      |
| Bathroom 3 | 2     | 5      |