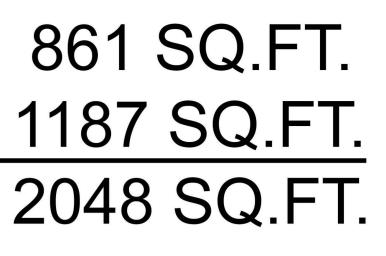

#### Floor Area Totals

|                           | Level | Metric (m <sup>2</sup> ) | Imperial (ft <sup>2</sup> ) |  |  |
|---------------------------|-------|--------------------------|-----------------------------|--|--|
| Main Floor                | 1     | 80.03                    | 861.41                      |  |  |
| Second Floor              | 2     | 110.25                   | 1186.70                     |  |  |
| Total Above Ground RMS Ar | ea    | 190.27                   | 2048.11                     |  |  |

# MAIN SECOND TOTAL