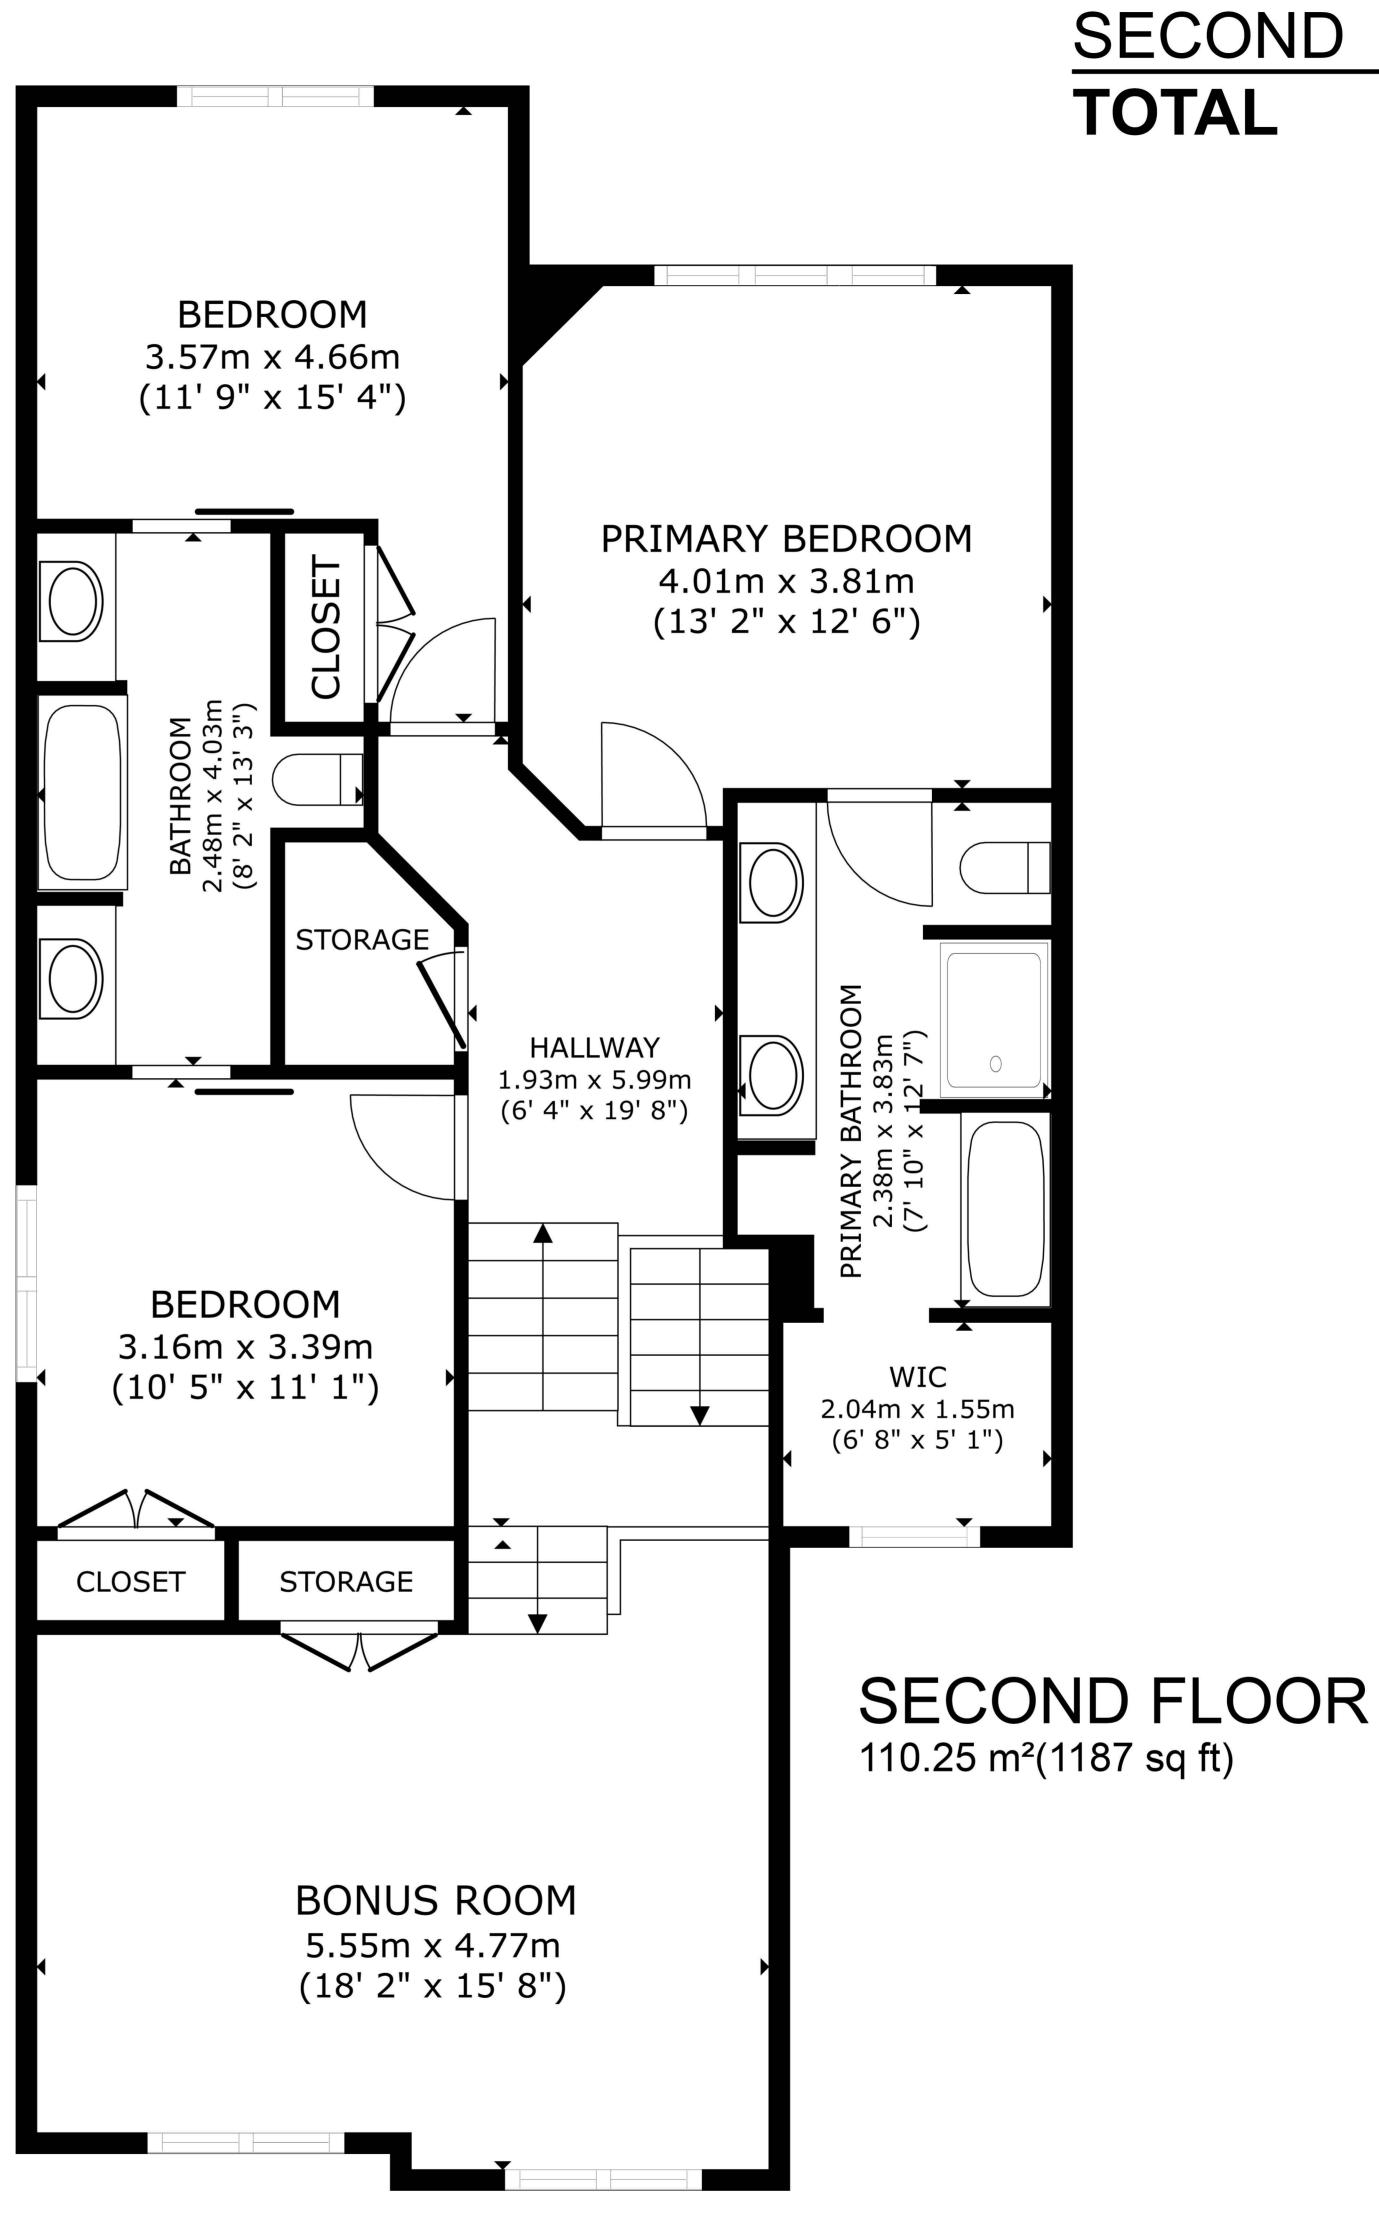

#### Floor Area Totals

|                           | Level | Metric (m <sup>2</sup> ) | Imperial (ft <sup>2</sup> ) |  |  |
|---------------------------|-------|--------------------------|-----------------------------|--|--|
| Main Floor                | 1     | 80.03                    | 861.41                      |  |  |
| Second Floor              | 2     | 110.25                   | 1186.70                     |  |  |
| Total Above Ground RMS Ar | ea    | 190.27                   | 2048.11                     |  |  |

#### **Room Dimensions**

|                 | Level | Metric (m)  | Imperial (ft)  |  |  |
|-----------------|-------|-------------|----------------|--|--|
| Living Room     | 1     | 3.99 x 5.13 | 13'1" x 16'10" |  |  |
| Dining Room     | 1     | 3.48 x 3.05 | 11'5" x 10'0"  |  |  |
| Kitchen         | 1     | 3.48 x 3.91 | 11'5" x 12'10" |  |  |
| Bonus Room      | 2     | 5.55 x 4.77 | 18'3" x 15'8"  |  |  |
| Laundry Room    | 1     | 2.37 x 2.71 | 7'9" x 8'11"   |  |  |
| Primary Bedroom | 2     | 4.01 x 3.81 | 13'2" x 12'6"  |  |  |
| Bedroom 2       | 2     | 3.57 x 4.66 | 11'9" x 15'3"  |  |  |
| Bedroom 3       | 2     | 3.16 x 3.39 | 10'4" x 11'1"  |  |  |
| Garage          |       | 8.84 x 6.77 | 28'12" x 22'3" |  |  |

### **Bathroom Count**

|            | Level | Pieces |
|------------|-------|--------|
| Bathroom 1 | 1     | 2      |
| Bathroom 2 | 2     | 5      |
| Bathroom 3 | 2     | 5      |