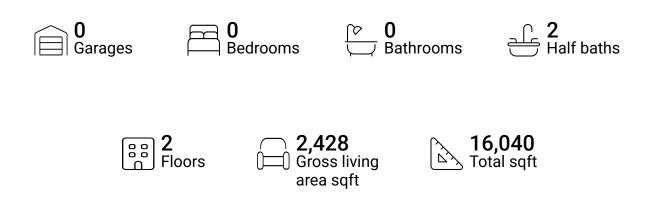

#### **Property summary**







#### **Room dimensions**

Floor 1

Total sqft: 12882 Livin

Living area: 2428

| #  |                 | Dimensions     | sqft        | Counted as living area |
|----|-----------------|----------------|-------------|------------------------|
| 1  | Office          | 11'3" x 7'6"   | 85 sq. ft   | Yes                    |
| 2  | Sitting Room    | 11'9" x 14'4"  | 168 sq. ft  | Yes                    |
| 3  | Storage         | 39'3" x 56'10" | 1838 sq. ft | No                     |
| 4  | Office          | 10'4" x 16'0"  | 166 sq. ft  | Yes                    |
| 5  | Room            | 11'7" x 18'4"  | 212 sq. ft  | No                     |
| 6  | WC              | 10'1" x 7'8"   | 77 sq. ft   | Yes                    |
| 7  | WC              | 11'7" x 14'3"  | 165 sq. ft  | No