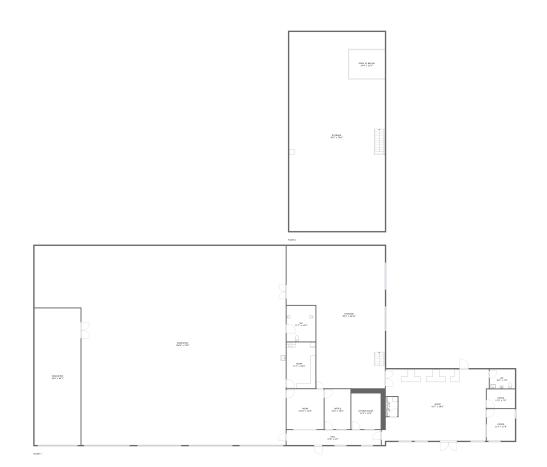

#### **Room dimensions**

Floor 1

Total sqft: 12882 Livin

Living area: 2428

| #  |                 | Dimensions     | sqft        | Counted as living area |
|----|-----------------|----------------|-------------|------------------------|
| 1  | Office          | 11'3" x 7'6"   | 85 sq. ft   | Yes                    |
| 2  | Sitting Room    | 11'9" x 14'4"  | 168 sq. ft  | Yes                    |
| 3  | Storage         | 39'3" x 56'10" | 1838 sq. ft | No                     |
| 4  | Office          | 10'4" x 16'0"  | 166 sq. ft  | Yes                    |
| 5  | Room            | 11'7" x 18'4"  | 212 sq. ft  | No                     |
| 6  | WC              | 10'1" x 7'8"   | 77 sq. ft   | Yes                    |
| 7  | WC              | 11'7" x 14'3"  | 165 sq. ft  | No                     |
| 8  | Workshop        | 100'4" x 79'6" | 6949 sq. ft | No                     |
| 9  | Electrical Room | 4'9" x 7'9"    | 37 sq. ft   | No                     |
| 10 | Office          | 11'3" x 12'8"  | 143 sq. ft  | Yes                    |
| 11 | Hall            | 37'8" x 6'0"   | 228 sq. ft  | Yes                    |

Scan captured on Wed, 12 Mar 2025 23:14:04 GMT

Information is calculated by Cubicasa technology deemed highly reliable but not guaranteed.

| #  |          | Dimensions     | sqft        | Counted as living area |
|----|----------|----------------|-------------|------------------------|
| 12 | Workshop | 18'4" x 54'7"  | 1004 sq. ft | No                     |
| 13 | Room     | 14'10" x 16'0" | 237 sq. ft  | Yes                    |
| 14 | Room     | 41'7" x 28'6"  | 1116 sq. ft | Yes                    |