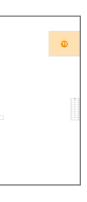

#### Floor 2 - Open To Below

Dimensions: 14'4" x 11'4" Area: 163 sq. ft Counted as living area: No Heated: No Finished: No Enclosed: No Contiguous: Yes Permitted: No Wet space: No Addition: No Conversion: No