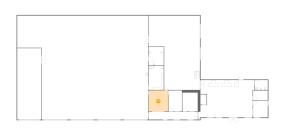

CUBICASA

Floor 1 - Office

Dimensions: 11'3" x 12'8" Area: 143 sq. ft Counted as living area: Yes Heated: Yes Finished: Yes Enclosed: Yes Contiguous: Yes Permitted: Yes Wet space: No Addition: No Conversion: No