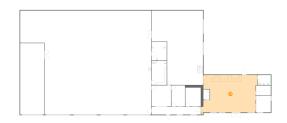

1 Floor 1 - Hall

Dimensions: 37'8" x 6'0" Area: 228 sq. ft Counted as living area: Yes Heated: Yes Finished: Yes Enclosed: Yes Contiguous: Yes Permitted: Yes Wet space: No Addition: No Conversion: No