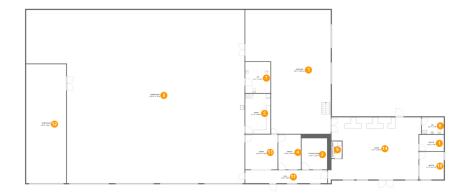

### Floor 1 - Office

Dimensions: 11'3" x 7'6" Area: 85 sq. ft Counted as living area: Yes Heated: Yes Finished: Yes Enclosed: Yes Contiguous: Yes Permitted: Yes Wet space: No Addition: No Conversion: No

### 2 Floor 1 - Sitting Room

Dimensions: 11'9" x 14'4" Area: 168 sq. ft Counted as living area: Yes

Heated: Yes Finished: Yes Enclosed: Yes Contiguous: Yes Permitted: Yes Wet space: No Addition: No Conversion: No

#### Floor 1 - Storage

Dimensions: 39'3" x 56'10" Area: 1838 sq. ft Counted as living area: No Heated: No Finished: No Enclosed: No Contiguous: Yes Permitted: Yes Wet space: No Addition: No Conversion: No

Floor 1 - Office

Dimensions: 10'4" x 16'0" Area: 166 sq. ft Counted as living area: Yes Heated: Yes Finished: Yes Enclosed: Yes Contiguous: Yes Permitted: Yes Wet space: No Addition: No Conversion: No

#### 5 Floor 1 - Room

Dimensions: 11'7" x 18'4" Area: 212 sq. ft Counted as living area: No Heated: Yes Finished: Yes Enclosed: Yes Contiguous: No Permitted: Yes Wet space: No Addition: No Conversion: No

Dimensions: 10'1" x 7'8" Area: 77 sq. ft Counted as living area: Yes Heated: Yes Finished: Yes Enclosed: Yes Contiguous: Yes Permitted: Yes Wet space: Yes Addition: No Conversion: No

Floor 1 - WC

Dimensions: 11'7" x 14'3" Area: 165 sq. ft Counted as living area: No Heated: Yes Finished: Yes Enclosed: Yes Contiguous: No Permitted: Yes Wet space: Yes Addition: No Conversion: No

## Floor 1 - Workshop

Dimensions: 100'4" x 79'6" Area: 6949 sq. ft Counted as living area: No Heated: No Finished: No Enclosed: Yes Contiguous: Yes Permitted: Yes Wet space: No Addition: No Conversion: No

#### Floor 1 - Electrical Room

Dimensions: 4'9" x 7'9" Area: 37 sq. ft Counted as living area: No Heated: No Finished: No Enclosed: Yes Contiguous: Yes Permitted: Yes Wet space: No Addition: No Conversion: No

CUBICASA

Floor 1 - Office

Dimensions: 11'3" x 12'8" Area: 143 sq. ft Counted as living area: Yes Heated: Yes Finished: Yes Enclosed: Yes Contiguous: Yes Permitted: Yes Wet space: No Addition: No Conversion: No

1 Floor 1 - Hall

Dimensions: 37'8" x 6'0" Area: 228 sq. ft Counted as living area: Yes Heated: Yes Finished: Yes Enclosed: Yes Contiguous: Yes Permitted: Yes Wet space: No Addition: No Conversion: No

### Floor 1 - Workshop

Dimensions: 18'4" x 54'7" Area: 1004 sq. ft Counted as living area: No Heated: No Finished: No Enclosed: Yes Contiguous: Yes Permitted: Yes Wet space: No Addition: No Conversion: No

Floor 1 - Room

Dimensions: 14'10" x 16'0" Area: 237 sq. ft Counted as living area: Yes Heated: Yes Finished: Yes Enclosed: Yes Contiguous: Yes Permitted: Yes Wet space: No Addition: No Conversion: No

#### 🤨 Floor 1 - Room

Dimensions: 41'7" x 28'6" Area: 1116 sq. ft Counted as living area: Yes Heated: Yes Finished: Yes Enclosed: Yes Contiguous: Yes Permitted: Yes Wet space: No Addition: No Conversion: No