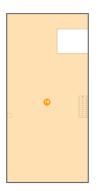

#### 😳 Floor 2 - Storage

Dimensions: 38'3" x 79'6" Area: 2875 sq. ft Counted as living area: No Heated: No Finished: No Enclosed: No Contiguous: Yes Permitted: Yes Wet space: No Addition: No Conversion: No