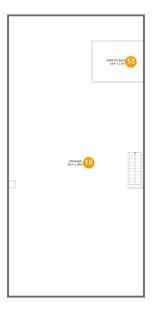

#### Floor 2 - Open To Below

Dimensions: 14'4" x 11'4" Area: 163 sq. ft Counted as living area: No Heated: No Finished: No Enclosed: No Contiguous: Yes Permitted: No Wet space: No Addition: No Conversion: No

#### 😳 Floor 2 - Storage

Dimensions: 38'3" x 79'6" Area: 2875 sq. ft Counted as living area: No Heated: No Finished: No Enclosed: No Contiguous: Yes Permitted: Yes Wet space: No Addition: No Conversion: No