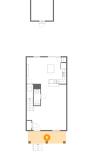

## **Room dimensions**

Floor 1

Total:727sqft

| Excluded: 483sqft |
|-------------------|
|-------------------|

| # |             | Max Dimensions | sqft       | Included |
|---|-------------|----------------|------------|----------|
| 1 | Dining Area | 10'0" x 12'10" | 129 sq. ft | Yes      |
| 2 | Garage      | 10'6" x 18'10" | 198 sq. ft | No       |
| 3 | Living Room | 19'1" x 22'4"  | 371 sq. ft | Yes      |
| 4 | Patio       | 18'1" x 7'11"  | 146 sq. ft | No       |
| 5 | WC          | 3'2" x 7'10"   | 25 sq. ft  | Yes      |
| 6 | Porch       | 18'6" x 6'0"   | 111 sq. ft | No       |
| 7 | Kitchen     | 9'1" x 12'9"   | 109 sq. ft | Yes      |