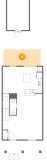

#### Floor 1 - Living Room 3

7'11" Calculated Area: 146 sq. ft Included: No

Finished: Yes Enclosed: No Contiguous: Yes Permitted: Yes Wet space: No Addition: No Conversion: No

Max Dimensions: 3'2" x 7'10" Calculated Area: 25 sq. ft Included: Yes