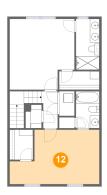

## Floor 2 - Bedroom

Max Dimensions: 19'1" x 11'7" Calculated Area: 186 sq. ft Included: Yes Heated: Yes Finished: Yes Enclosed: Yes Contiguous: Yes Permitted: Yes Wet space: No Addition: No Conversion: No