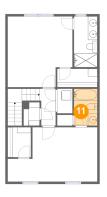

Max Dimensions: 5'0" x 10'10" Calculated Area: 54 sq. ft Included: Yes Heated: Yes Finished: Yes Enclosed: Yes Contiguous: Yes Permitted: Yes Wet space: Yes Addition: No Conversion: No

Max Dimensions: 5'0" x 7'10" Calculated Area: 39 sq. ft Included: Yes Heated: Yes Finished: Yes Enclosed: Yes Contiguous: Yes Permitted: Yes Wet space: Yes Addition: No Conversion: No