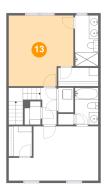

## **Room dimensions**

Floor 2

Total:727sqft Excluded: 0sqft

| #  |                 | Max Dimensions | sqft       | Included |
|----|-----------------|----------------|------------|----------|
| 8  | W.I.C.          | 4'11" x 6'5"   | 32 sq. ft  | Yes      |
| 9  | W.I.C.          | 8'6" x 3'11"   | 33 sq. ft  | Yes      |
| 10 | Bath            | 5'0" x 10'10"  | 54 sq. ft  | Yes      |
| 11 | Bath            | 5'0" x 7'10"   | 39 sq. ft  | Yes      |
| 12 | Bedroom         | 19'1" x 11'7"  | 186 sq. ft | Yes      |
| 13 | Primary Bedroom | 13'10" x 15'1" | 193 sq. ft | Yes      |
| 14 | Hall            | 3'5" x 7'10"   | 59 sq. ft  | Yes      |

## Floor 2 - Primary Bedroom

Max Dimensions: 13'10" x 15'1" Calculated Area: 193 sq. ft Included: Yes Heated: Yes Finished: Yes Enclosed: Yes Contiguous: Yes Permitted: Yes Wet space: No Addition: No Conversion: No