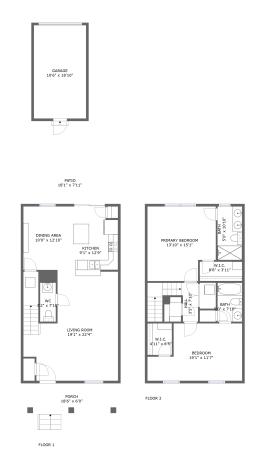

## Total Area: 1454 sq. ft

Floor 1: 727 sq. ft, Floor 2: 727 sq. ft Excluded: Garage 229 sq. ft, Outdoor Porch 111 sq. ft, Outdoor Patio 143 sq. ft

## **Room dimensions**

Floor 1

Total:727sqft

| Excluded: 483sqft |
|-------------------|
|-------------------|

| # |             | Max Dimensions | sqft       | Included |
|---|-------------|----------------|------------|----------|
| 1 | Dining Area | 10'0" x 12'10" | 129 sq. ft | Yes      |
| 2 | Garage      | 10'6" x 18'10" | 198 sq. ft | No       |
| 3 | Living Room | 19'1" x 22'4"  | 371 sq. ft | Yes      |
| 4 | Patio       | 18'1" x 7'11"  | 146 sq. ft | No       |
| 5 | WC          | 3'2" x 7'10"   | 25 sq. ft  | Yes      |
| 6 | Porch       | 18'6" x 6'0"   | 111 sq. ft | No       |
| 7 | Kitchen     | 9'1" x 12'9"   | 109 sq. ft | Yes      |

## **Room dimensions**

Floor 2

Total:727sqft Excluded: 0sqft

| #  |                 | Max Dimensions | sqft       | Included |
|----|-----------------|----------------|------------|----------|
| 8  | W.I.C.          | 4'11" x 6'5"   | 32 sq. ft  | Yes      |
| 9  | W.I.C.          | 8'6" x 3'11"   | 33 sq. ft  | Yes      |
| 10 | Bath            | 5'0" x 10'10"  | 54 sq. ft  | Yes      |
| 11 | Bath            | 5'0" x 7'10"   | 39 sq. ft  | Yes      |
| 12 | Bedroom         | 19'1" x 11'7"  | 186 sq. ft | Yes      |
| 13 | Primary Bedroom | 13'10" x 15'1" | 193 sq. ft | Yes      |
| 14 | Hall            | 3'5" x 7'10"   | 59 sq. ft  | Yes      |