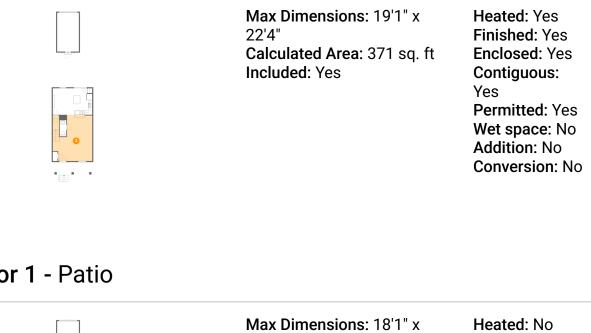

#### Floor 1 - Living Room 3

7'11" Calculated Area: 146 sq. ft Included: No

Finished: Yes Enclosed: No Contiguous: Yes Permitted: Yes Wet space: No Addition: No Conversion: No

Max Dimensions: 3'2" x 7'10" Calculated Area: 25 sq. ft Included: Yes

Heated: Yes Finished: Yes Enclosed: Yes **Contiguous:** Yes Permitted: Yes Wet space: No Addition: No Conversion: No