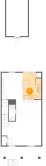

# 7 Floor 1 - Kitchen

Max Dimensions: 9'1" x 12'9" Calculated Area: 109 sq. ft Included: Yes Heated: Yes Finished: Yes Enclosed: Yes Contiguous: Yes Permitted: Yes Wet space: No Addition: No Conversion: No