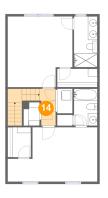

## **Room dimensions**

Floor 2

Total:727sqft Excluded: 0sqft

| #  |                 | Max Dimensions | sqft       | Included |
|----|-----------------|----------------|------------|----------|
| 8  | W.I.C.          | 4'11" x 6'5"   | 32 sq. ft  | Yes      |
| 9  | W.I.C.          | 8'6" x 3'11"   | 33 sq. ft  | Yes      |
| 10 | Bath            | 5'0" x 10'10"  | 54 sq. ft  | Yes      |
| 11 | Bath            | 5'0" x 7'10"   | 39 sq. ft  | Yes      |
| 12 | Bedroom         | 19'1" x 11'7"  | 186 sq. ft | Yes      |
| 13 | Primary Bedroom | 13'10" x 15'1" | 193 sq. ft | Yes      |
| 14 | Hall            | 3'5" x 7'10"   | 59 sq. ft  | Yes      |

Max Dimensions: 3'5" x 7'10" Calculated Area: 59 sq. ft Included: Yes Heated: Yes Finished: Yes Enclosed: Yes Contiguous: Yes Permitted: Yes Wet space: No Addition: No Conversion: No