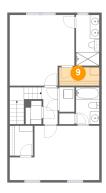

### Floor 2 - W.I.C.

Max Dimensions: 8'6" x 3'11" Calculated Area: 33 sq. ft Included: Yes Heated: Yes Finished: Yes Enclosed: Yes Contiguous: Yes Permitted: Yes Wet space: No Addition: No Conversion: No