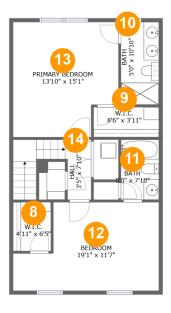

## **Room dimensions**

Floor 2

Total:727sqft Excluded: 0sqft

| #  |                 | Max Dimensions | sqft       | Included |
|----|-----------------|----------------|------------|----------|
| 8  | W.I.C.          | 4'11" x 6'5"   | 32 sq. ft  | Yes      |
| 9  | W.I.C.          | 8'6" x 3'11"   | 33 sq. ft  | Yes      |
| 10 | Bath            | 5'0" x 10'10"  | 54 sq. ft  | Yes      |
| 11 | Bath            | 5'0" x 7'10"   | 39 sq. ft  | Yes      |
| 12 | Bedroom         | 19'1" x 11'7"  | 186 sq. ft | Yes      |
| 13 | Primary Bedroom | 13'10" x 15'1" | 193 sq. ft | Yes      |
| 14 | Hall            | 3'5" x 7'10"   | 59 sq. ft  | Yes      |

Max Dimensions: 4'11" x 6'5" Calculated Area: 32 sq. ft Included: Yes Heated: Yes Finished: Yes Enclosed: Yes Contiguous: Yes Permitted: Yes Wet space: No Addition: No Conversion: No

### Floor 2 - W.I.C.

Max Dimensions: 8'6" x 3'11" Calculated Area: 33 sq. ft Included: Yes Heated: Yes Finished: Yes Enclosed: Yes Contiguous: Yes Permitted: Yes Wet space: No Addition: No Conversion: No

Max Dimensions: 5'0" x 10'10" Calculated Area: 54 sq. ft Included: Yes Heated: Yes Finished: Yes Enclosed: Yes Contiguous: Yes Permitted: Yes Wet space: Yes Addition: No Conversion: No

Max Dimensions: 5'0" x 7'10" Calculated Area: 39 sq. ft Included: Yes Heated: Yes Finished: Yes Enclosed: Yes Contiguous: Yes Permitted: Yes Wet space: Yes Addition: No Conversion: No

## Floor 2 - Bedroom

Max Dimensions: 19'1" x 11'7" Calculated Area: 186 sq. ft Included: Yes Heated: Yes Finished: Yes Enclosed: Yes Contiguous: Yes Permitted: Yes Wet space: No Addition: No Conversion: No

## Floor 2 - Primary Bedroom

Max Dimensions: 13'10" x 15'1" Calculated Area: 193 sq. ft Included: Yes Heated: Yes Finished: Yes Enclosed: Yes Contiguous: Yes Permitted: Yes Wet space: No Addition: No Conversion: No

Max Dimensions: 3'5" x 7'10" Calculated Area: 59 sq. ft Included: Yes Heated: Yes Finished: Yes Enclosed: Yes Contiguous: Yes Permitted: Yes Wet space: No Addition: No Conversion: No