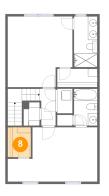

## **Room dimensions**

Floor 2

Total:727sqft Excluded: 0sqft

| #  |                 | Max Dimensions | sqft       | Included |
|----|-----------------|----------------|------------|----------|
| 8  | W.I.C.          | 4'11" x 6'5"   | 32 sq. ft  | Yes      |
| 9  | W.I.C.          | 8'6" x 3'11"   | 33 sq. ft  | Yes      |
| 10 | Bath            | 5'0" x 10'10"  | 54 sq. ft  | Yes      |
| 11 | Bath            | 5'0" x 7'10"   | 39 sq. ft  | Yes      |
| 12 | Bedroom         | 19'1" x 11'7"  | 186 sq. ft | Yes      |
| 13 | Primary Bedroom | 13'10" x 15'1" | 193 sq. ft | Yes      |
| 14 | Hall            | 3'5" x 7'10"   | 59 sq. ft  | Yes      |

Max Dimensions: 4'11" x 6'5" Calculated Area: 32 sq. ft Included: Yes Heated: Yes Finished: Yes Enclosed: Yes Contiguous: Yes Permitted: Yes Wet space: No Addition: No Conversion: No