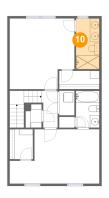

Max Dimensions: 5'0" x 10'10" Calculated Area: 54 sq. ft Included: Yes Heated: Yes Finished: Yes Enclosed: Yes Contiguous: Yes Permitted: Yes Wet space: Yes Addition: No Conversion: No

Max Dimensions: 5'0" x 7'10" Calculated Area: 39 sq. ft Included: Yes Heated: Yes Finished: Yes Enclosed: Yes Contiguous: Yes Permitted: Yes Wet space: Yes Addition: No Conversion: No