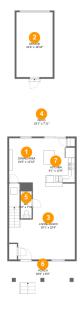

## **Room dimensions**

Floor 1

Total:727sqft

| Excluded: 483sqft |
|-------------------|
|-------------------|

| # |             | Max Dimensions | sqft       | Included |
|---|-------------|----------------|------------|----------|
| 1 | Dining Area | 10'0" x 12'10" | 129 sq. ft | Yes      |
| 2 | Garage      | 10'6" x 18'10" | 198 sq. ft | No       |
| 3 | Living Room | 19'1" x 22'4"  | 371 sq. ft | Yes      |
| 4 | Patio       | 18'1" x 7'11"  | 146 sq. ft | No       |
| 5 | WC          | 3'2" x 7'10"   | 25 sq. ft  | Yes      |
| 6 | Porch       | 18'6" x 6'0"   | 111 sq. ft | No       |
| 7 | Kitchen     | 9'1" x 12'9"   | 109 sq. ft | Yes      |

Max Dimensions: 10'0" x 12'10" Calculated Area: 129 sq. ft Included: Yes Heated: Yes Finished: Yes Enclosed: Yes Contiguous: Yes Permitted: Yes Wet space: No Addition: No Conversion: No

Max Dimensions: 10'6" x 18'10" Calculated Area: 198 sq. ft Included: No

Heated: No Finished: No Enclosed: Yes Contiguous: Yes Permitted: Yes Wet space: No Addition: No Conversion: No

#### Floor 1 - Living Room 3

7'11" Calculated Area: 146 sq. ft Included: No

Finished: Yes Enclosed: No Contiguous: Yes Permitted: Yes Wet space: No Addition: No Conversion: No

Max Dimensions: 3'2" x 7'10" Calculated Area: 25 sq. ft Included: Yes

## 5 Floor 1 - Porch

Max Dimensions: 18'6" x 6'0" Calculated Area: 111 sq. ft Included: No Heated: No Finished: Yes Enclosed: No Contiguous: Yes Permitted: Yes Wet space: No Addition: No Conversion: No

# 7 Floor 1 - Kitchen

Max Dimensions: 9'1" x 12'9" Calculated Area: 109 sq. ft Included: Yes Heated: Yes Finished: Yes Enclosed: Yes Contiguous: Yes Permitted: Yes Wet space: No Addition: No Conversion: No