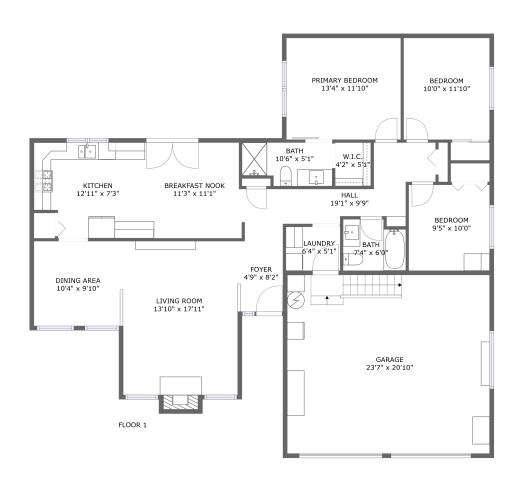

#### **Room dimensions**

Floor 1 Total sqft: 1989 Living area: 1460

| #  |             | Dimensions      | sqft       | Counted as living area |
|----|-------------|-----------------|------------|------------------------|
| 1  | Bedroom     | 10'0" x 11'10"  | 118 sq. ft | Yes                    |
| 2  | Bedroom     | 13'4" x 11'10"  | 158 sq. ft | Yes                    |
| 3  | Bath        | 10'6" x 5'1"    | 49 sq. ft  | Yes                    |
| 4  | CI          | 4'2" x 5'1"     | 21 sq. ft  | Yes                    |
| 5  | Living Room | 13'10" x 17'11" | 250 sq. ft | Yes                    |
| 6  | Bedroom     | 9'5" x 10'0"    | 94 sq. ft  | Yes                    |
| 7  | Kitchen     | 12'11" x 7'3"   | 135 sq. ft | Yes                    |
| 8  | Nook        | 11'3" x 11'1"   | 124 sq. ft | Yes                    |
| 9  | Bath        | 7'4" x 6'0"     | 41 sq. ft  | Yes                    |
| 10 | Garage      | 23'7" x 20'10"  | 490 sq. ft | No                     |
| 11 | Dining Room | 10'4" x 9'10"   | 102 sq. ft | Yes                    |

| #  |         | Dimensions   | sqft       | Counted as living area |
|----|---------|--------------|------------|------------------------|
| 12 | Entry   | 4'9" x 8'2"  | 39 sq. ft  | Yes                    |
| 13 | Hall    | 19'1" x 9'9" | 119 sq. ft | Yes                    |
| 14 | Utility | 6'4" x 5'1"  | 32 sq. ft  | Yes                    |