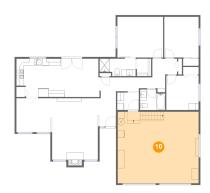

#### Floor 1 - Nook

Dimensions: 11'3" x 11'1"

Area: 124 sq. ft

Counted as living area: Yes