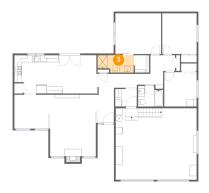

## 2 Floor 1 - Bedroom

**Dimensions:** 13'4" x 11'10"

Area: 158 sq. ft

Counted as living area: Yes