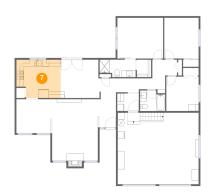

## 2 Floor 1 - Bedroom

**Dimensions:** 13'4" x 11'10"

Area: 158 sq. ft

Counted as living area: Yes