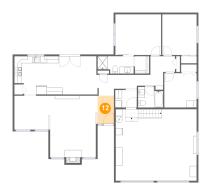

## 2 Floor 1 - Bedroom

**Dimensions:** 13'4" x 11'10"

Area: 158 sq. ft

Counted as living area: Yes