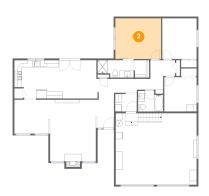

## 2 Floor 1 - Bedroom

**Dimensions:** 13'4" x 11'10"

Area: 158 sq. ft

Counted as living area: Yes