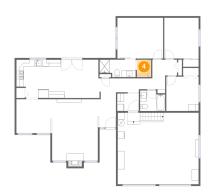

#### Floor 1 - Cl

**Dimensions:** 4'2" x 5'1"

Area: 21 sq. ft

Counted as living area: Yes

Heated: Yes Finished: Yes Enclosed: Yes Contiguous: Yes Permitted: Yes Wet space: No Addition: No Conversion: No