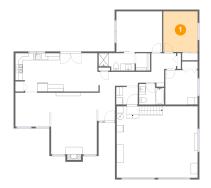

## 1 - Bedroom

Dimensions: 10'0" x 11'10"

Area: 118 sq. ft

Counted as living area: Yes

Heated: Yes Finished: Yes Enclosed: Yes Contiguous: Yes Permitted: Yes Wet space: No Addition: No Conversion: No