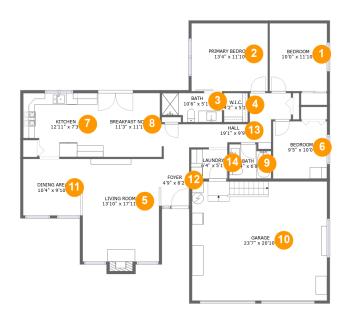

#### **Room dimensions**

Floor 1 Total sqft: 1989 Living area: 1460

| #  |             | Dimensions      | sqft       | Counted as living area |
|----|-------------|-----------------|------------|------------------------|
| 1  | Bedroom     | 10'0" x 11'10"  | 118 sq. ft | Yes                    |
| 2  | Bedroom     | 13'4" x 11'10"  | 158 sq. ft | Yes                    |
| 3  | Bath        | 10'6" x 5'1"    | 49 sq. ft  | Yes                    |
| 4  | CI          | 4'2" x 5'1"     | 21 sq. ft  | Yes                    |
| 5  | Living Room | 13'10" x 17'11" | 250 sq. ft | Yes                    |
| 6  | Bedroom     | 9'5" x 10'0"    | 94 sq. ft  | Yes                    |
| 7  | Kitchen     | 12'11" x 7'3"   | 135 sq. ft | Yes                    |
| 8  | Nook        | 11'3" x 11'1"   | 124 sq. ft | Yes                    |
| 9  | Bath        | 7'4" x 6'0"     | 41 sq. ft  | Yes                    |
| 10 | Garage      | 23'7" x 20'10"  | 490 sq. ft | No                     |
| 11 | Dining Room | 10'4" x 9'10"   | 102 sq. ft | Yes                    |

| #  |         | Dimensions   | sqft       | Counted as living area |
|----|---------|--------------|------------|------------------------|
| 12 | Entry   | 4'9" x 8'2"  | 39 sq. ft  | Yes                    |
| 13 | Hall    | 19'1" x 9'9" | 119 sq. ft | Yes                    |
| 14 | Utility | 6'4" x 5'1"  | 32 sq. ft  | Yes                    |