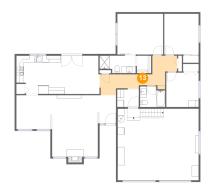

## 3 Floor 1 - Bath

**Dimensions:** 10'6" x 5'1"

Area: 49 sq. ft

Counted as living area: Yes

Heated: Yes Finished: Yes Enclosed: Yes Contiguous: Yes Permitted: Yes Wet space: Yes Addition: No Conversion: No