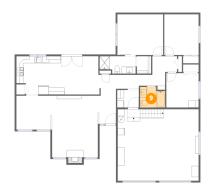

## Floor 1 - Kitchen

Dimensions: 12'11" x 7'3"

Area: 135 sq. ft

Counted as living area: Yes

Heated: Yes Finished: Yes Enclosed: Yes Contiguous: Yes Permitted: Yes Wet space: No Addition: No Conversion: No