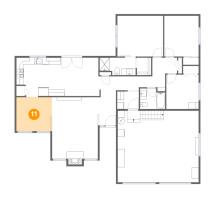

## 1 - Bedroom

Dimensions: 10'0" x 11'10"

Area: 118 sq. ft

Counted as living area: Yes

Heated: Yes Finished: Yes Enclosed: Yes Contiguous: Yes Permitted: Yes Wet space: No Addition: No Conversion: No