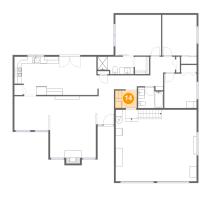

#### Floor 1 - Cl

**Dimensions:** 4'2" x 5'1"

Area: 21 sq. ft

Counted as living area: Yes

Heated: Yes Finished: Yes Enclosed: Yes Contiguous: Yes Permitted: Yes Wet space: No Addition: No Conversion: No