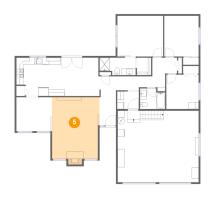

# 5 Floor 1 - Living Room

Dimensions: 13'10" x 17'11"

Area: 250 sq. ft

Counted as living area: Yes