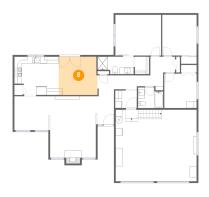

# 5 Floor 1 - Living Room

Dimensions: 13'10" x 17'11"

Area: 250 sq. ft

Counted as living area: Yes