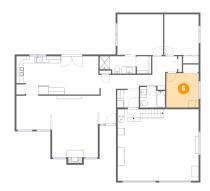

## 6 Floor 1 - Bedroom

**Dimensions:** 9'5" x 10'0"

Area: 94 sq. ft

Counted as living area: Yes

Heated: Yes Finished: Yes Enclosed: Yes Contiguous: Yes Permitted: Yes Wet space: No Addition: No Conversion: No