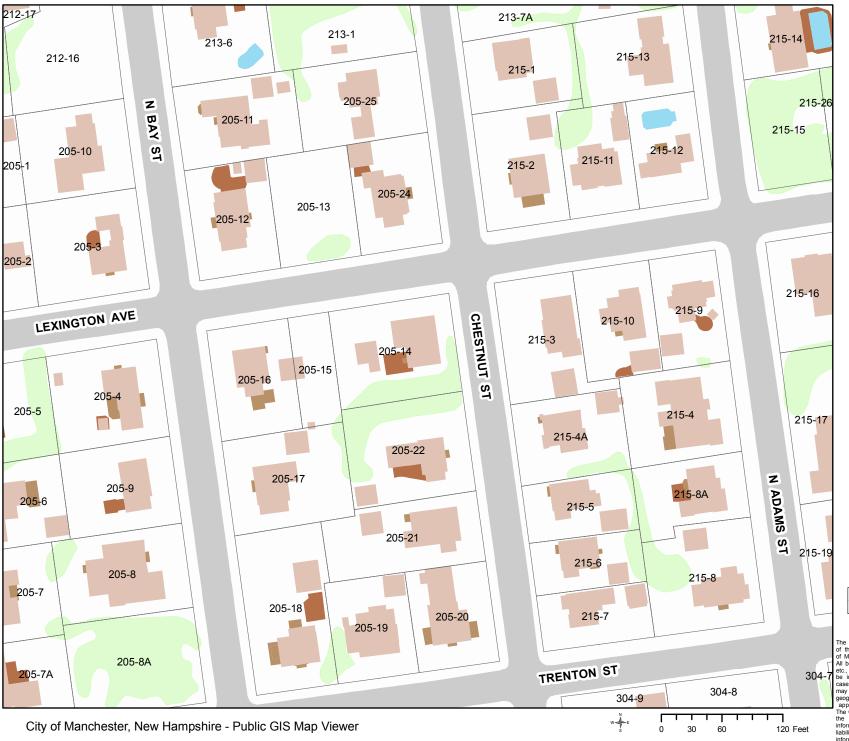

Area Map Showing Extent Of Map At Left

į

DISCLAIMER

The information appearing on this map is for the convenience of the user and is not an official public record of the City of Manchester, NH (the'City'). This map is not survey-quality, All boundaries, easements, areas, measurements, rights-of-way, etc., that appear are derived from varied data sets which may be individually compiled at different map scales. In such cases, some geographic information from different data sets may appear in inaccurate relationship to each other. Therefore, geographic features shown on this map should only be considered approximations, and as such have no official or legal value. The City makes no warranties, expressed or implied, concerning the accuracy, completeness, reliability, or suitability of this information for any particular use. The City assumes no liability whatsoever associated with the use or misuse of this information. The official public records from which this data was compiled are kept in the offices of various City, County, and State government agencies and departments, and are available for inspection and copying during normal business hours. By using this map, you agree to these terms and