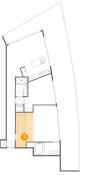

Floor 1 - Bath

Dimensions: 11'9" x 5'10" Area: 76 sq. ft Counted as living area: Yes Heated: Yes Finished: Yes Enclosed: Yes Contiguous: Yes Permitted: Yes Wet space: Yes Addition: No Conversion: No

Dimensions: 8'1" x 15'9" Area: 119 sq. ft Counted as living area: Yes Heated: Yes Finished: Yes Enclosed: Yes Contiguous: Yes Permitted: Yes Wet space: No Addition: No Conversion: No

Dimensions: 11'1" x 8'2" Area: 100 sq. ft Counted as living area: Yes Heated: Yes Finished: Yes Enclosed: Yes Contiguous: Yes Permitted: Yes Wet space: No Addition: No Conversion: No

Dimensions: 3'7" x 3'5" Area: 12 sq. ft Counted as living area: Yes Heated: Yes Finished: Yes Enclosed: Yes Contiguous: Yes Permitted: Yes Wet space: No Addition: No Conversion: No