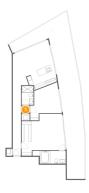

# 👂 Floor 1 - Bedroom

Dimensions: 14'4" x 14'1" Area: 160 sq. ft Counted as living area: Yes

Heated: Yes Finished: Yes Enclosed: Yes Contiguous: Yes Permitted: Yes Wet space: No Addition: No Conversion: No