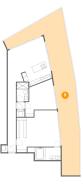

Dimensions: 5'5" x 8'7" Area: 46 sq. ft Counted as living area: Yes Heated: Yes Finished: Yes Enclosed: Yes Contiguous: Yes Permitted: Yes Wet space: Yes Addition: No Conversion: No

Dimensions: 23'6" x 75'4" Area: 792 sq. ft Counted as living area: No Heated: No Finished: Yes Enclosed: No Contiguous: Yes Permitted: Yes Wet space: No Addition: No Conversion: No