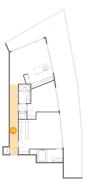

# **Room dimensions**

Floor 1

Total sqft: 1904 Living area: 1112

Powered by

| #  |             | Dimensions    | sqft       | Counted as living area |
|----|-------------|---------------|------------|------------------------|
| 1  | Bedroom     | 14'4" x 14'1" | 160 sq. ft | Yes                    |
| 2  | Bath        | 11'9" x 5'10" | 76 sq. ft  | Yes                    |
| 3  | CI          | 8'1" x 15'9"  | 119 sq. ft | Yes                    |
| 4  | Kitchen     | 11'1" x 8'2"  | 100 sq. ft | Yes                    |
| 5  | Hall        | 3'7" x 3'5"   | 12 sq. ft  | Yes                    |
| 6  | Dining Room | 8'1" x 11'3"  | 91 sq. ft  | Yes                    |
| 7  | Living Room | 10'1" x 16'6" | 151 sq. ft | Yes                    |
| 8  | Bath        | 5'5" x 8'7"   | 46 sq. ft  | Yes                    |
| 9  | Outdoor     | 23'6" x 75'4" | 792 sq. ft | No                     |
| 10 | Bedroom     | 11'9" x 16'6" | 184 sq. ft | Yes                    |
| 11 | Utility     | 2'6" x 3'2"   | 8 sq. ft   | Yes                    |

Scan captured on Mon, 13 Jan 2025 14:22:02 GMT

Information is calculated by Cubicasa technology deemed highly reliable but not guaranteed.

| #  |       | Dimensions   | sqft       | Counted as living area |
|----|-------|--------------|------------|------------------------|
| 12 | Entry | 3'8" x 31'9" | 118 sq. ft | Yes                    |