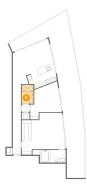

#### 😳 Floor 1 - Bedroom

Dimensions: 11'9" x 16'6" Area: 184 sq. ft Counted as living area: Yes Heated: Yes Finished: Yes Enclosed: Yes Contiguous: Yes Permitted: Yes Wet space: No Addition: No Conversion: No