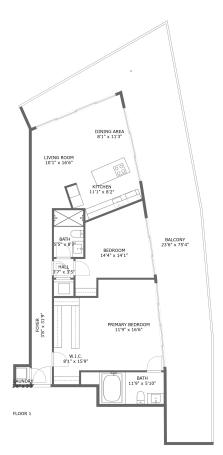

# **Room dimensions**

Floor 1

Total sqft: 1904 Living area: 1112

Powered by

| #  |             | Dimensions    | sqft       | Counted as living area |
|----|-------------|---------------|------------|------------------------|
| 1  | Bedroom     | 14'4" x 14'1" | 160 sq. ft | Yes                    |
| 2  | Bath        | 11'9" x 5'10" | 76 sq. ft  | Yes                    |
| 3  | CI          | 8'1" x 15'9"  | 119 sq. ft | Yes                    |
| 4  | Kitchen     | 11'1" x 8'2"  | 100 sq. ft | Yes                    |
| 5  | Hall        | 3'7" x 3'5"   | 12 sq. ft  | Yes                    |
| 6  | Dining Room | 8'1" x 11'3"  | 91 sq. ft  | Yes                    |
| 7  | Living Room | 10'1" x 16'6" | 151 sq. ft | Yes                    |
| 8  | Bath        | 5'5" x 8'7"   | 46 sq. ft  | Yes                    |
| 9  | Outdoor     | 23'6" x 75'4" | 792 sq. ft | No                     |
| 10 | Bedroom     | 11'9" x 16'6" | 184 sq. ft | Yes                    |
| 11 | Utility     | 2'6" x 3'2"   | 8 sq. ft   | Yes                    |

Scan captured on Mon, 13 Jan 2025 14:22:02 GMT

Information is calculated by Cubicasa technology deemed highly reliable but not guaranteed.

| #  |       | Dimensions   | sqft       | Counted as living area |
|----|-------|--------------|------------|------------------------|
| 12 | Entry | 3'8" x 31'9" | 118 sq. ft | Yes                    |