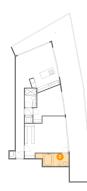

Dimensions: 2'6" x 3'2" Area: 8 sq. ft Counted as living area: Yes Heated: Yes Finished: Yes Enclosed: Yes Contiguous: Yes Permitted: Yes Wet space: No Addition: No Conversion: No

Scan captured on Mon, 13 Jan 2025 14:22:02 GMT Information is calculated by Cubicasa technology deemed highly reliable but not guaranteed.

Dimensions: 3'8" x 31'9" Area: 118 sq. ft Counted as living area: Yes Heated: Yes Finished: Yes Enclosed: Yes Contiguous: Yes Permitted: Yes Wet space: No Addition: No Conversion: No

Powered by