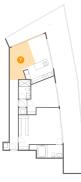

# 👂 Floor 1 - Bedroom

Dimensions: 14'4" x 14'1" Area: 160 sq. ft Counted as living area: Yes

Heated: Yes Finished: Yes Enclosed: Yes Contiguous: Yes Permitted: Yes Wet space: No Addition: No Conversion: No