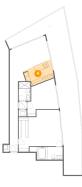

#### 😳 Floor 1 - Bedroom

Dimensions: 11'9" x 16'6" Area: 184 sq. ft Counted as living area: Yes Heated: Yes Finished: Yes Enclosed: Yes Contiguous: Yes Permitted: Yes Wet space: No Addition: No Conversion: No