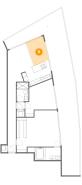

# 👂 Floor 1 - Bedroom

Dimensions: 14'4" x 14'1" Area: 160 sq. ft Counted as living area: Yes

Heated: Yes Finished: Yes Enclosed: Yes Contiguous: Yes Permitted: Yes Wet space: No Addition: No Conversion: No