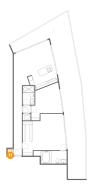

# **Room dimensions**

Floor 1

Total sqft: 1904 Living area: 1112

Powered by

| #  |             | Dimensions    | sqft       | Counted as living area |
|----|-------------|---------------|------------|------------------------|
| 1  | Bedroom     | 14'4" x 14'1" | 160 sq. ft | Yes                    |
| 2  | Bath        | 11'9" x 5'10" | 76 sq. ft  | Yes                    |
| 3  | CI          | 8'1" x 15'9"  | 119 sq. ft | Yes                    |
| 4  | Kitchen     | 11'1" x 8'2"  | 100 sq. ft | Yes                    |
| 5  | Hall        | 3'7" x 3'5"   | 12 sq. ft  | Yes                    |
| 6  | Dining Room | 8'1" x 11'3"  | 91 sq. ft  | Yes                    |
| 7  | Living Room | 10'1" x 16'6" | 151 sq. ft | Yes                    |
| 8  | Bath        | 5'5" x 8'7"   | 46 sq. ft  | Yes                    |
| 9  | Outdoor     | 23'6" x 75'4" | 792 sq. ft | No                     |
| 10 | Bedroom     | 11'9" x 16'6" | 184 sq. ft | Yes                    |
| 11 | Utility     | 2'6" x 3'2"   | 8 sq. ft   | Yes                    |

Scan captured on Mon, 13 Jan 2025 14:22:02 GMT

Information is calculated by Cubicasa technology deemed highly reliable but not guaranteed.

| #  |       | Dimensions   | sqft       | Counted as living area |
|----|-------|--------------|------------|------------------------|
| 12 | Entry | 3'8" x 31'9" | 118 sq. ft | Yes                    |