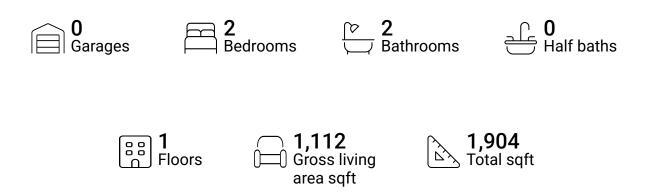

Powered by

#### **Property summary**





# **Room dimensions**

Floor 1

Total sqft: 1904 Living area: 1112

Powered by

| #  |             | Dimensions    | sqft       | Counted as living area |
|----|-------------|---------------|------------|------------------------|
| 1  | Bedroom     | 14'4" x 14'1" | 160 sq. ft | Yes                    |
| 2  | Bath        | 11'9" x 5'10" | 76 sq. ft  | Yes                    |
| 3  | CI          | 8'1" x 15'9"  | 119 sq. ft | Yes                    |
| 4  | Kitchen     | 11'1" x 8'2"  | 100 sq. ft | Yes                    |
| 5  | Hall        | 3'7" x 3'5"   | 12 sq. ft  | Yes                    |
| 6  | Dining Room | 8'1" x 11'3"  | 91 sq. ft  | Yes                    |
| 7  | Living Room | 10'1" x 16'6" | 151 sq. ft | Yes                    |
| 8  | Bath        | 5'5" x 8'7"   | 46 s