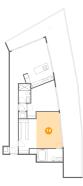

# **Room dimensions**

Floor 1

Total sqft: 1904 Living area: 1112

Powered by

| #  |             | Dimensions    | sqft       | Counted as living area |
|----|-------------|---------------|------------|------------------------|
| 1  | Bedroom     | 14'4" x 14'1" | 160 sq. ft | Yes                    |
| 2  | Bath        | 11'9" x 5'10" | 76 sq. ft  | Yes                    |
| 3  | CI          | 8'1" x 15'9"  | 119 sq. ft | Yes                    |
| 4  | Kitchen     | 11'1" x 8'2"  | 100 sq. ft | Yes                    |
| 5  | Hall        | 3'7" x 3'5"   | 12 sq. ft  | Yes                    |
| 6  | Dining Room | 8'1" x 11'3"  | 91 sq. ft  | Yes                    |
| 7  | Living Room | 10'1" x 16'6" | 151 sq. ft | Yes                    |
| 8  | Bath        | 5'5" x 8'7"   | 46 sq. ft  | Yes                    |
| 9  | Outdoor     | 23'6" x 75'4" | 792 sq. ft | No                     |
| 10 | Bedroom     | 11'9" x 16'6" | 184 sq. ft | Yes                    |
| 11 | Utility     | 2'6" x 3'2"   | 8 sq. ft   | Yes                    |

Scan captured on Mon, 13 Jan 2025 14:22:02 GMT

Information is calculated by Cubicasa technology deemed highly reliable but not guaranteed.

| #  |       | Dimensions   | sqft       | Counted as living area |
|----|-------|--------------|------------|------------------------|
| 12 | Entry | 3'8" x 31'9" | 118 sq. ft | Yes                    |