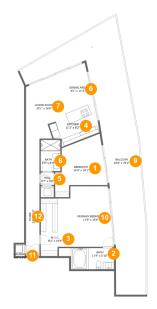

# **Room dimensions**

Floor 1

Total sqft: 1904 Living area: 1112

Powered by

| #  |             | Dimensions    | sqft       | Counted as living area |
|----|-------------|---------------|------------|------------------------|
| 1  | Bedroom     | 14'4" x 14'1" | 160 sq. ft | Yes                    |
| 2  | Bath        | 11'9" x 5'10" | 76 sq. ft  | Yes                    |
| 3  | CI          | 8'1" x 15'9"  | 119 sq. ft | Yes                    |
| 4  | Kitchen     | 11'1" x 8'2"  | 100 sq. ft | Yes                    |
| 5  | Hall        | 3'7" x 3'5"   | 12 sq. ft  | Yes                    |
| 6  | Dining Room | 8'1" x 11'3"  | 91 sq. ft  | Yes                    |
| 7  | Living Room | 10'1" x 16'6" | 151 sq. ft | Yes                    |
| 8  | Bath        | 5'5" x 8'7"   | 46 sq. ft  | Yes                    |
| 9  | Outdoor     | 23'6" x 75'4" | 792 sq. ft | No                     |
| 10 | Bedroom     | 11'9" x 16'6" | 184 sq. ft | Yes                    |
| 11 | Utility     | 2'6" x 3'2"   | 8 sq. ft   | Yes                    |

Scan captured on Mon, 13 Jan 2025 14:22:02 GMT

Information is calculated by Cubicasa technology deemed highly reliable but not guaranteed.

| #  |       | Dimensions   | sqft       | Counted as living area |
|----|-------|--------------|------------|------------------------|
| 12 | Entry | 3'8" x 31'9" | 118 sq. ft | Yes                    |