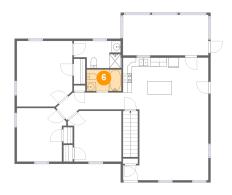

Scan captured on Mon, 25 Nov 2024 15:35:51 GMT Information is calculated by Cubicasa technology deemed highly reliable but not guaranteed.

🧿 Floor 2 - Bath

Dimensions: 7'8" x 4'9" Area: 37 sq. ft Counted as living area: Yes Heated: Yes Finished: Yes Enclosed: Yes Contiguous: Yes Permitted: Yes Wet space: Yes Addition: No Conversion: No