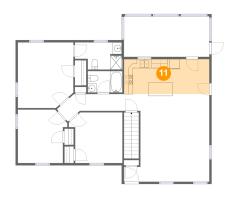

## **Floor 2** - Kitchen

Dimensions: 19'0" x 7'8" Area: 147 sq. ft Counted as living area: Yes Heated: Yes Finished: Yes Enclosed: Yes Contiguous: Yes Permitted: Yes Wet space: No Addition: No Conversion: No