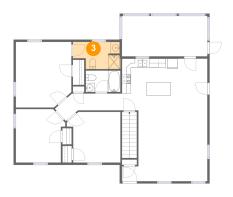

Dimensions: 12'4" x 14'6" Area: 173 sq. ft Counted as living area: Yes Heated: Yes Finished: Yes Enclosed: Yes Contiguous: Yes Permitted: Yes Wet space: No Addition: No Conversion: No

Floor 2 - Bath

**Dimensions:** 10'4" x 6'0" **Area:** 55 sq. ft **Counted as living area:** Yes Heated: Yes Finished: Yes Enclosed: Yes Contiguous: Yes Permitted: Yes Wet space: Yes Addition: No Conversion: No