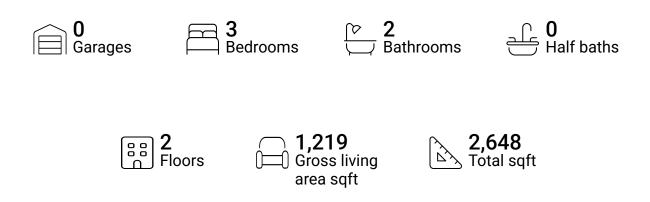

#### **Property summary**





## **Room dimensions**

#### Floor 1

#### Total sqft: 1241 Living area: 0

| # |          | Dimensions    | sqft        | Counted as living area |
|---|----------|---------------|-------------|------------------------|
| 1 | Basement | 42'6" x 27'2" | 1161 sq. ft | No                     |





## **Room dimensions**

Floor 2

Total sqft: 1407 Living area: 1219

| #  |             | Dimensions     | sqft       | Counted as living area |
|----|-------------|----------------|------------|------------------------|
| 2  | Bedroom     | 12'4" x 14'6"  | 173 sq. ft | Yes                    |
| 3  | Bath        | 10'4" x 6'0"   | 55 sq. ft  | Yes                    |
| 4  | Dining Room | 19'0" x 8'3"   | 141 sq. ft | Yes                    |
| 5  | Outdoor     | 19'0" x 8'11"  | 170 sq. ft |