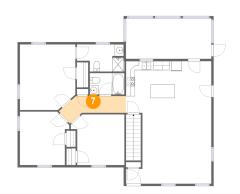

Floor 2 - Hall

**Dimensions:** 14'10" x 4'10" **Area:** 55 sq. ft **Counted as living area:** Yes Heated: Yes Finished: Yes Enclosed: Yes Contiguous: Yes Permitted: Yes Wet space: No Addition: No Conversion: No