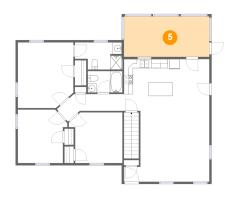

# 5 Floor 2 - Outdoor

Dimensions: 19'0" x 8'11" Area: 170 sq. ft Counted as living area: No Heated: No Finished: Yes Enclosed: No Contiguous: Yes Permitted: Yes Wet space: No Addition: No Conversion: No