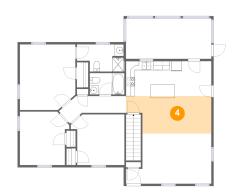

#### Floor 2 - Dining Room

Dimensions: 19'0" x 8'3" Area: 141 sq. ft Counted as living area: Yes Heated: Yes Finished: Yes Enclosed: Yes Contiguous: Yes Permitted: Yes Wet space: No Addition: No Conversion: No