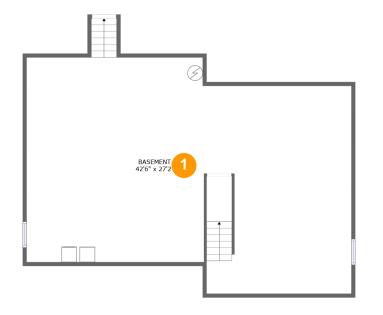

#### Floor 1

#### Total sqft: 1241 Living area: 0

| # |          | Dimensions    | sqft        | Counted as living area |
|---|----------|---------------|-------------|------------------------|
| 1 | Basement | 42'6" x 27'2" | 1161 sq. ft | No                     |

Scan captured on Mon, 25 Nov 2024 15:35:51 GMT

Information is calculated by Cubicasa technology deemed highly reliable but not guaranteed.

Dimensions: 42'6" x 27'2" Area: 1161 sq. ft Counted as living area: No Heated: Yes Finished: No Enclosed: Yes Contiguous: Yes Permitted: Yes Wet space: No Addition: No Conversion: No