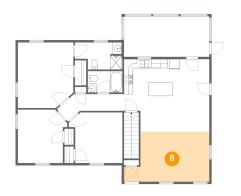

Dimensions: 19'0" x 11'1" Area: 183 sq. ft Counted as living area: Yes Heated: Yes Finished: Yes Enclosed: Yes Contiguous: Yes Permitted: Yes Wet space: No Addition: No Conversion: No

Scan captured on Mon, 25 Nov 2024 15:35:51 GMT Information is calculated by Cubicasa technology deemed highly reliable but not guaranteed.