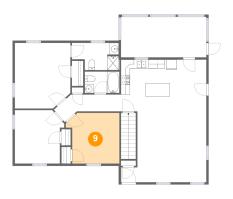

#### Floor 2 - Bedroom

Dimensions: 11'0" x 11'10" Area: 118 sq. ft Counted as living area: Yes Heated: Yes Finished: Yes Enclosed: Yes Contiguous: Yes Permitted: Yes Wet space: No Addition: No Conversion: No