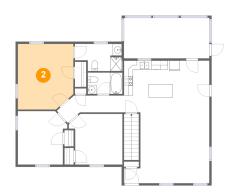

Dimensions: 12'4" x 14'6" Area: 173 sq. ft Counted as living area: Yes Heated: Yes Finished: Yes Enclosed: Yes Contiguous: Yes Permitted: Yes Wet space: No Addition: No Conversion: No

Floor 2 - Bath

**Dimensions:** 10'4" x 6'0" **Area:** 55 sq. ft **Counted as living area:** Yes Heated: Yes Finished: Yes Enclosed: Yes Contiguous: Yes Permitted: Yes Wet space: Yes Addition: No Conversion: No