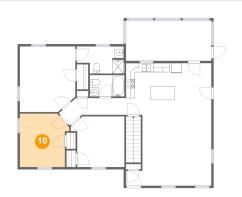

## **Room dimensions**

Floor 2

Total sqft: 1407 Living area: 1219

| #  |             | Dimensions     | sqft       | Counted as living area |
|----|-------------|----------------|------------|------------------------|
| 2  | Bedroom     | 12'4" x 14'6"  | 173 sq. ft | Yes                    |
| 3  | Bath        | 10'4" x 6'0"   | 55 sq. ft  | Yes                    |
| 4  | Dining Room | 19'0" x 8'3"   | 141 sq. ft | Yes                    |
| 5  | Outdoor     | 19'0" x 8'11"  | 170 sq. ft | No                     |
| 6  | Bath        | 7'8" x 4'9"    | 37 sq. ft  | Yes                    |
| 7  | Hall        | 14'10" x 4'10" | 55 sq. ft  | Yes                    |
| 8  | Living Room | 19'0" x 11'1"  | 183 sq. ft | Yes                    |
| 9  | Bedroom     | 11'11" x 11'3" | 120 sq. ft | Yes                    |
| 10 | Bedroom     | 11'0" x 11'10" | 118 sq. ft | Yes                    |
| 11 | Kitchen     | 19'0" x 7'8"   | 147 sq. ft | Yes                    |