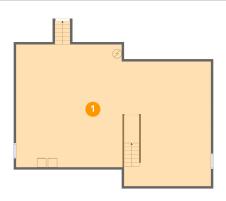

#### Total sqft: 1241 Living area: 0

| # |          | Dimensions    | sqft        | Counted as living area |
|---|----------|---------------|-------------|------------------------|
| 1 | Basement | 42'6" x 27'2" | 1161 sq. ft | No                     |

Scan captured on Mon, 25 Nov 2024 15:35:51 GMT

Information is calculated by Cubicasa technology deemed highly reliable but not guaranteed.

Dimensions: 42'6" x 27'2" Area: 1161 sq. ft Counted as living area: No Heated: Yes Finished: No Enclosed: Yes Contiguous: Yes Permitted: Yes Wet space: No Addition: No Conversion: No