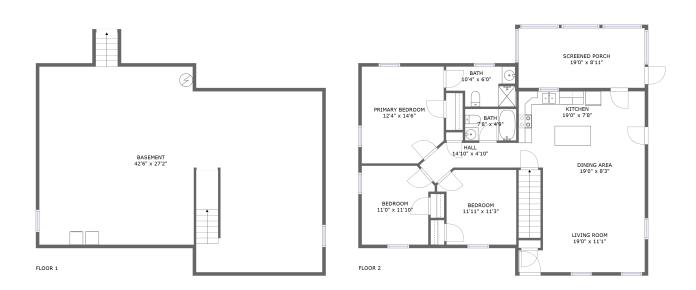

#### Floor 1

#### Total sqft: 1241 Living area: 0

| # |          | Dimensions    | sqft        | Counted as living area |
|---|----------|---------------|-------------|------------------------|
| 1 | Basement | 42'6" x 27'2" | 1161 sq. ft | No                     |