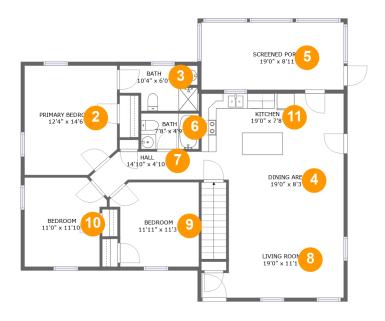

## **Room dimensions**

Floor 2

Total sqft: 1407 Living area: 1219

| #  |             | Dimensions     | sqft       | Counted as living area |
|----|-------------|----------------|------------|------------------------|
| 2  | Bedroom     | 12'4" x 14'6"  | 173 sq. ft | Yes                    |
| 3  | Bath        | 10'4" x 6'0"   | 55 sq. ft  | Yes                    |
| 4  | Dining Room | 19'0" x 8'3"   | 141 sq. ft | Yes                    |
| 5  | Outdoor     | 19'0" x 8'11"  | 170 sq. ft | No                     |
| 6  | Bath        | 7'8" x 4'9"    | 37 sq. ft  | Yes                    |
| 7  | Hall        | 14'10" x 4'10" | 55 sq. ft  | Yes                    |
| 8  | Living Room | 19'0" x 11'1"  | 183 sq. ft | Yes                    |
| 9  | Bedroom     | 11'11" x 11'3" | 120 sq. ft | Yes                    |
| 10 | Bedroom     | 11'0" x 11'10" | 118 sq. ft | Yes                    |
| 11 | Kitchen     | 19'0" x 7'8"   | 147 sq. ft | Yes                    |

Dimensions: 12'4" x 14'6" Area: 173 sq. ft Counted as living area: Yes Heated: Yes Finished: Yes Enclosed: Yes Contiguous: Yes Permitted: Yes Wet space: No Addition: No Conversion: No

Floor 2 - Bath

**Dimensions:** 10'4" x 6'0" **Area:** 55 sq. ft **Counted as living area:** Yes Heated: Yes Finished: Yes Enclosed: Yes Contiguous: Yes Permitted: Yes Wet space: Yes Addition: No Conversion: No

#### Floor 2 - Dining Room

Dimensions: 19'0" x 8'3" Area: 141 sq. ft Counted as living area: Yes Heated: Yes Finished: Yes Enclosed: Yes Contiguous: Yes Permitted: Yes Wet space: No Addition: No Conversion: No

# 5 Floor 2 - Outdoor

Dimensions: 19'0" x 8'11" Area: 170 sq. ft Counted as living area: No Heated: No Finished: Yes Enclosed: No Contiguous: Yes Permitted: Yes Wet space: No Addition: No Conversion: No

Scan captured on Mon, 25 Nov 2024 15:35:51 GMT Information is calculated by Cubicasa technology deemed highly reliable but not guaranteed.

🧿 Floor 2 - Bath

Dimensions: 7'8" x 4'9" Area: 37 sq. ft Counted as living area: Yes Heated: Yes Finished: Yes Enclosed: Yes Contiguous: Yes Permitted: Yes Wet space: Yes Addition: No Conversion: No

Floor 2 - Hall

**Dimensions:** 14'10" x 4'10" **Area:** 55 sq. ft **Counted as living area:** Yes Heated: Yes Finished: Yes Enclosed: Yes Contiguous: Yes Permitted: Yes Wet space: No Addition: No Conversion: No

Dimensions: 19'0" x 11'1" Area: 183 sq. ft Counted as living area: Yes Heated: Yes Finished: Yes Enclosed: Yes Contiguous: Yes Permitted: Yes Wet space: No Addition: No Conversion: No

Scan captured on Mon, 25 Nov 2024 15:35:51 GMT Information is calculated by Cubicasa technology deemed highly reliable but not guaranteed.

Dimensions: 11'11" x 11'3" Area: 120 sq. ft Counted as living area: Yes Heated: Yes Finished: Yes Enclosed: Yes Contiguous: Yes Permitted: Yes Wet space: No Addition: No Conversion: No

#### Floor 2 - Bedroom

Dimensions: 11'0" x 11'10" Area: 118 sq. ft Counted as living area: Yes Heated: Yes Finished: Yes Enclosed: Yes Contiguous: Yes Permitted: Yes Wet space: No Addition: No Conversion: No

## **Floor 2** - Kitchen

Dimensions: 19'0" x 7'8" Area: 147 sq. ft Counted as living area: Yes Heated: Yes Finished: Yes Enclosed: Yes Contiguous: Yes Permitted: Yes Wet space: No Addition: No Conversion: No