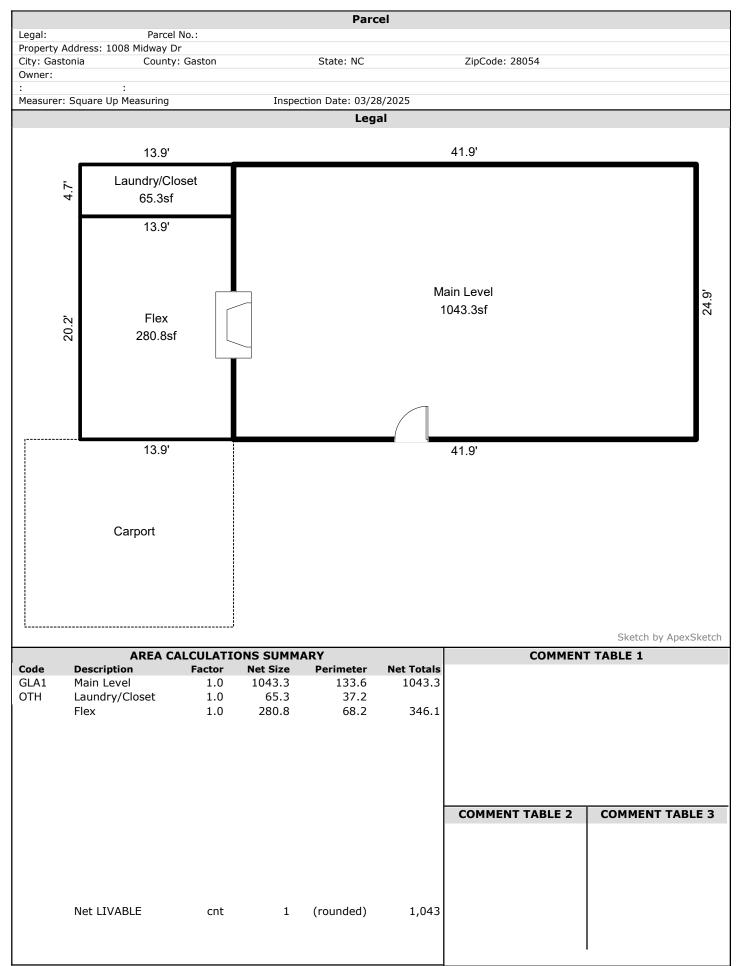

## **Property Measurements**

|                                  | Parcel                      |                |  |
|----------------------------------|-----------------------------|----------------|--|
| Legal: Parcel No.:               |                             |                |  |
| Property Address: 1008 Midway Dr |                             |                |  |
| City: Gastonia County: Gaston    | State: NC                   | ZipCode: 28054 |  |
| Owner:                           |                             |                |  |
| : :                              |                             |                |  |
| Measurer: Square Up Measuring    | Inspection Date: 03/28/2025 |                |  |
|                                  | Legal                       |                |  |
| Main Level (GLA1)                |                             |                |  |
| 41.90 x 24.90 =                  | 1043.31                     |                |  |
| Total area:                      | 1043.31                     |                |  |
| Laundry/Closet (OTH)             |                             |                |  |
| $13.90 \times 4.70 =$            | 65.33                       |                |  |
| Total area:                      | 65.33                       |                |  |
| Flex (OTH)                       |                             |                |  |
| 20.20 x 13.90 =                  | 280.78                      |                |  |
| Total area:                      | 280.78                      |                |  |
| 10041 4104.                      |                             |                |  |