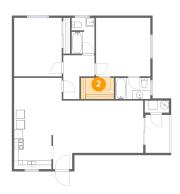

## 3 Floor 1 - Hall

Dimensions: 7'1" x 10'0"

Area: 53 sq. ft

Counted as living area: Yes

Heated: Yes Finished: Yes Enclosed: Yes Contiguous: Yes Permitted: Yes Wet space: No Addition: No Conversion: No