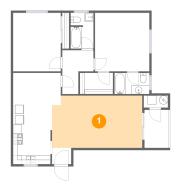

# Floor 1 - Living Room

**Dimensions:** 20'6" x 11'11"

Area: 240 sq. ft

Counted as living area: Yes

Heated: Yes Finished: Yes Enclosed: Yes Contiguous: Yes Permitted: Yes Wet space: No Addition: No Conversion: No