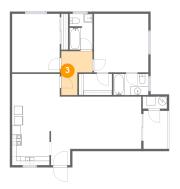

## 3 Floor 1 - Hall

Dimensions: 7'1" x 10'0"

Area: 53 sq. ft

Counted as living area: Yes

Heated: Yes Finished: Yes Enclosed: Yes Contiguous: Yes Permitted: Yes Wet space: No Addition: No Conversion: No