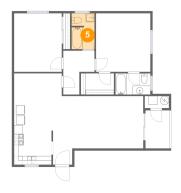

#### 5 Floor 1 - Bath

Dimensions: 5'3" x 8'2"

Area: 42 sq. ft

Counted as living area: Yes

Heated: Yes Finished: Yes Enclosed: Yes Contiguous: Yes Permitted: Yes Wet space: Yes Addition: No Conversion: No