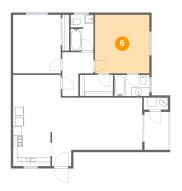

# 6 Floor 1 - Primary Bedroom

**Dimensions:** 12'5" x 13'4"

**Area:** 165 sq. ft

Counted as living area: Yes

Heated: Yes Finished: Yes Enclosed: Yes Contiguous: Yes Permitted: Yes Wet space: No Addition: No Conversion: No