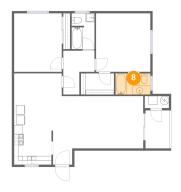

#### Floor 1 - Bath

Dimensions: 7'11" x 4'10"

Area: 38 sq. ft

Counted as living area: Yes

Heated: Yes Finished: Yes Enclosed: Yes Contiguous: Yes Permitted: Yes Wet space: Yes Addition: No Conversion: No