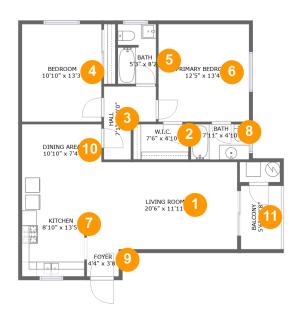

#### **Room dimensions**

Floor 1 Total sqft: 1046 Living area: 983

| #  |                 | Dimensions     | sqft       | Counted as living area |
|----|-----------------|----------------|------------|------------------------|
| 1  | Living Room     | 20'6" x 11'11" | 240 sq. ft | Yes                    |
| 2  | W.I.C.          | 7'6" x 4'10"   | 36 sq. ft  | Yes                    |
| 3  | Hall            | 7'1" x 10'0"   | 53 sq. ft  | Yes                    |
| 4  | Bedroom         | 10'10" x 13'3" | 145 sq. ft | Yes                    |
| 5  | Bath            | 5'3" x 8'2"    | 42 sq. ft  | Yes                    |
| 6  | Primary Bedroom | 12'5" x 13'4"  | 165 sq. ft | Yes                    |
| 7  | Kitchen         | 8'10" x 13'5"  | 117 sq. ft | Yes                    |
| 8  | Bath            | 7'11" x 4'10"  | 38 sq. ft  | Yes                    |
| 9  | Foyer           | 4'4" x 3'8"    | 16 sq. ft  | Yes                    |
| 10 | Dining Area     | 10'10" x 7'4"  | 79 sq. ft  | Yes                    |
| 11 | Balcony         | 5'6" x 8'8"    | 48 sq. ft  | No                     |