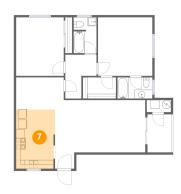

## Floor 1 - Kitchen

Dimensions: 8'10" x 13'5"

Area: 117 sq. ft

Counted as living area: Yes

Heated: Yes Finished: Yes Enclosed: Yes Contiguous: Yes Permitted: Yes Wet space: No Addition: No Conversion: No