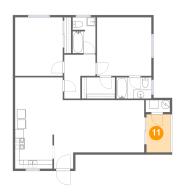

## Floor 1 - Balcony

Dimensions: 5'6" x 8'8"

Area: 48 sq. ft

Counted as living area: No

Heated: No Finished: Yes Enclosed: No Contiguous: Yes Permitted: Yes Wet space: No Addition: No Conversion: No