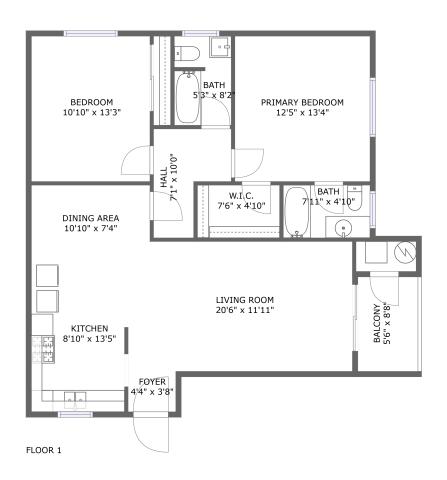

#### **Room dimensions**

Floor 1 Total sqft: 1046 Living area: 983

| #  |                 | Dimensions     | sqft       | Counted as living area |
|----|-----------------|----------------|------------|------------------------|
| 1  | Living Room     | 20'6" x 11'11" | 240 sq. ft | Yes                    |
| 2  | W.I.C.          | 7'6" x 4'10"   | 36 sq. ft  | Yes                    |
| 3  | Hall            | 7'1" x 10'0"   | 53 sq. ft  | Yes                    |
| 4  | Bedroom         | 10'10" x 13'3" | 145 sq. ft | Yes                    |
| 5  | Bath            | 5'3" x 8'2"    | 42 sq. ft  | Yes                    |
| 6  | Primary Bedroom | 12'5" x 13'4"  | 165 sq. ft | Yes                    |
| 7  | Kitchen         | 8'10" x 13'5"  | 117 sq. ft | Yes                    |
| 8  | Bath            | 7'11" x 4'10"  | 38 sq. ft  | Yes                    |
| 9  | Foyer           | 4'4" x 3'8"    | 16 sq. ft  | Yes                    |
| 10 | Dining Area     | 10'10" x 7'4"  | 79 sq. ft  | Yes                    |
| 11 | Balcony         | 5'6" x 8'8"    | 48 sq. ft  | No                     |