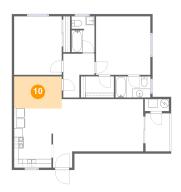

# Floor 1 - Dining Area

Dimensions: 10'10" x 7'4"

Area: 79 sq. ft

Counted as living area: Yes

Heated: Yes Finished: Yes Enclosed: Yes Contiguous: Yes Permitted: Yes Wet space: No Addition: No Conversion: No