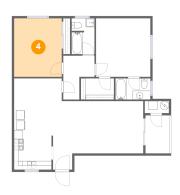

## 4 Floor 1 - Bedroom

Dimensions: 10'10" x 13'3"

Area: 145 sq. ft

Counted as living area: Yes

Heated: Yes Finished: Yes Enclosed: Yes Contiguous: Yes Permitted: Yes Wet space: No Addition: No Conversion: No