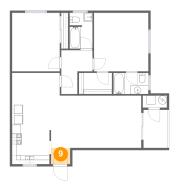

# Floor 1 - Foyer

Dimensions: 4'4" x 3'8"

Area: 16 sq. ft

Counted as living area: Yes

Heated: Yes Finished: Yes Enclosed: Yes Contiguous: Yes Permitted: Yes Wet space: No Addition: No Conversion: No