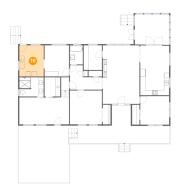

#### Floor 1 - Bedroom

Dimensions: 11'5" x 11'3" Area: 128 sq. ft Counted as living area: Yes Heated: Yes Finished: Yes Enclosed: Yes Contiguous: Yes Permitted: Yes Wet space: No Addition: No Conversion: No