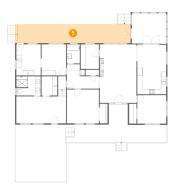

# 5 Floor 1 - Porch

Dimensions: 45'7" x 7'6" Area: 342 sq. ft Counted as living area: No Heated: No Finished: Yes Enclosed: No Contiguous: Yes Permitted: Yes Wet space: No Addition: No Conversion: No

Dimensions: 12'8" x 9'8" Area: 86 sq. ft Counted as living area: Yes Heated: Yes Finished: Yes Enclosed: Yes Contiguous: Yes Permitted: Yes Wet space: No Addition: No Conversion: No