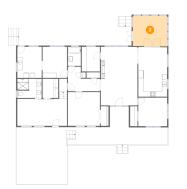

# **1** Floor 1 - Carport

Dimensions: 20'5" x 22'7" Area: 475 sq. ft Counted as living area: No Heated: No Finished: Yes Enclosed: No Contiguous: Yes Permitted: Yes Wet space: No Addition: No Conversion: No

Dimensions: 39'6" x 15'0" Area: 317 sq. ft Counted as living area: No Heated: No Finished: Yes Enclosed: No Contiguous: Yes Permitted: Yes Wet space: No Addition: No Conversion: No