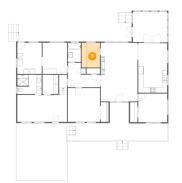

#### Ploor 1 - Dining Room

Dimensions: 13'6" x 12'0" Area: 162 sq. ft Counted as living area: Yes Heated: Yes Finished: Yes Enclosed: Yes Contiguous: Yes Permitted: Yes Wet space: No Addition: No Conversion: No