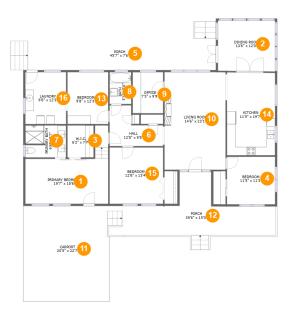

# **Room dimensions**

Floor 1

Total sqft: 3185 Living area: 2051

| #  |                 | Dimensions    | sqft       | Counted as living area |
|----|-----------------|---------------|------------|------------------------|
| 1  | Primary Bedroom | 19'7" x 18'6" | 233 sq. ft | Yes                    |
| 2  | Dining Room     | 13'6" x 12'0" | 162 sq. ft | Yes                    |
| 3  | W.I.C.          | 6'2" x 7'7"   | 47 sq. ft  | Yes                    |
| 4  | Bedroom         | 11'5" x 11'3" | 128 sq. ft | Yes                    |
| 5  | Porch           | 45'7" x 7'6"  | 342 sq. ft | No                     |
| 6  | Hall            | 12'8" x 9'8"  | 86 sq. ft  | Yes                    |
| 7  | Primary Bath    | 9'8" x 7'7"   | 71 sq. ft  | Yes                    |
| 8  | Bath            | 5'1" x 7'6"   | 38 sq. ft  | Yes                    |
| 9  | Office          | 7'3" x 9'9"   | 70 sq. ft  | Yes                    |
| 10 | Living Room     | 14'6" x 23'1" | 334 sq. ft | Yes                    |
| 11 | Carport         | 20'5" x 22'7" | 475 sq. ft | No                     |

Scan captured on Mon, 31 Mar 2025 22:24:01 GMT

| #  |         | Dimensions    | sqft       | Counted as living area |
|----|---------|---------------|------------|------------------------|
| 12 | Porch   | 39'6" x 15'0" | 317 sq. ft | No                     |
| 13 | Bedroom | 9'8" x 12'3"  | 118 sq. ft | Yes                    |
| 14 | Kitchen | 11'5" x 19'7" | 223 sq. ft | Yes                    |
| 15 | Bedroom | 12'8" x 13'4" | 169 sq. ft | Yes                    |
| 16 | Laundry | 9'8" x 12'3"  | 118 sq. ft | Yes                    |