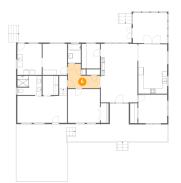

#### Floor 1 - W.I.C.

Dimensions: 6'2" x 7'7" Area: 47 sq. ft Counted as living area: Yes Heated: Yes Finished: Yes Enclosed: Yes Contiguous: Yes Permitted: Yes Wet space: No Addition: No Conversion: No