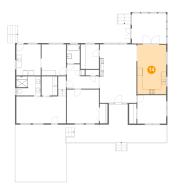

#### Floor 1 - Primary Bedroom 1)

Dimensions: 19'7" x 18'6" Area: 233 sq. ft Counted as living area: Yes

Heated: Yes Finished: Yes Enclosed: Yes Contiguous: Yes Permitted: Yes Wet space: No Addition: No Conversion: No