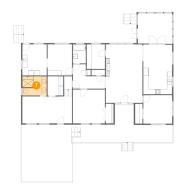

# <sup>10</sup> Floor 1 - Kitchen

Dimensions: 11'5" x 19'7" Area: 223 sq. ft Counted as living area: Yes Heated: Yes Finished: Yes Enclosed: Yes Contiguous: Yes Permitted: Yes Wet space: No Addition: No Conversion: No