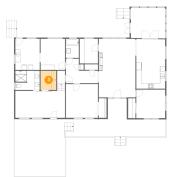

#### Floor 1 - W.I.C.

Dimensions: 6'2" x 7'7" Area: 47 sq. ft Counted as living area: Yes Heated: Yes Finished: Yes Enclosed: Yes Contiguous: Yes Permitted: Yes Wet space: No Addition: No Conversion: No