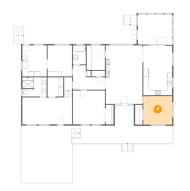

# Floor 1 - Bath

Dimensions: 5'1" x 7'6" Area: 38 sq. ft Counted as living area: Yes Heated: Yes Finished: Yes Enclosed: Yes Contiguous: Yes Permitted: Yes Wet space: Yes Addition: No Conversion: No

Dimensions: 7'3" x 9'9" Area: 70 sq. ft Counted as living area: Yes Heated: Yes Finished: Yes Enclosed: Yes Contiguous: Yes Permitted: Yes Wet space: No Addition: No Conversion: No