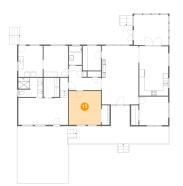

# 😳 Floor 1 - Living Room

Dimensions: 14'6" x 23'1" Area: 334 sq. ft Counted as living area: Yes Heated: Yes Finished: Yes Enclosed: Yes Contiguous: Yes Permitted: Yes Wet space: No Addition: No Conversion: No