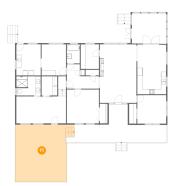

# **1** Floor 1 - Carport

Dimensions: 20'5" x 22'7" Area: 475 sq. ft Counted as living area: No Heated: No Finished: Yes Enclosed: No Contiguous: Yes Permitted: Yes Wet space: No Addition: No Conversion: No