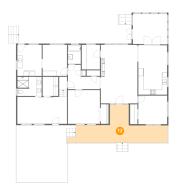

# 5 Floor 1 - Porch

Dimensions: 45'7" x 7'6" Area: 342 sq. ft Counted as living area: No Heated: No Finished: Yes Enclosed: No Contiguous: Yes Permitted: Yes Wet space: No Addition: No Conversion: No

Dimensions: 12'8" x 9'8" Area: 86 sq. ft Counted as living area: Yes Heated: Yes Finished: Yes Enclosed: Yes Contiguous: Yes Permitted: Yes Wet space: No Addition: No Conversion: No