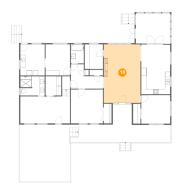

# Floor 1 - Bath

Dimensions: 5'1" x 7'6" Area: 38 sq. ft Counted as living area: Yes Heated: Yes Finished: Yes Enclosed: Yes Contiguous: Yes Permitted: Yes Wet space: Yes Addition: No Conversion: No

Dimensions: 7'3" x 9'9" Area: 70 sq. ft Counted as living area: Yes Heated: Yes Finished: Yes Enclosed: Yes Contiguous: Yes Permitted: Yes Wet space: No Addition: No Conversion: No