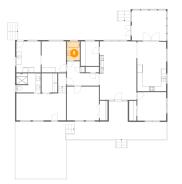

# Floor 1 - Bath

Dimensions: 5'1" x 7'6" Area: 38 sq. ft Counted as living area: Yes Heated: Yes Finished: Yes Enclosed: Yes Contiguous: Yes Permitted: Yes Wet space: Yes Addition: No Conversion: No

Dimensions: 7'3" x 9'9" Area: 70 sq. ft Counted as living area: Yes Heated: Yes Finished: Yes Enclosed: Yes Contiguous: Yes Permitted: Yes Wet space: No Addition: No Conversion: No