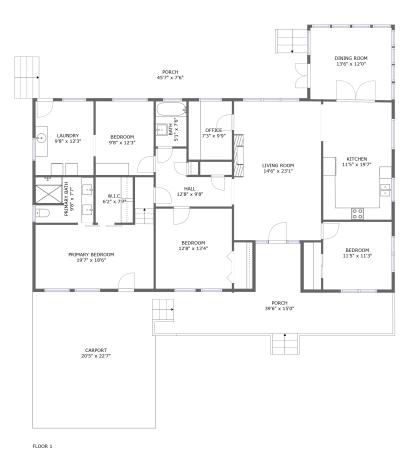

# **Room dimensions**

Floor 1

Total sqft: 3185 Living area: 2051

| #  |                 | Dimensions    | sqft       | Counted as living area |
|----|-----------------|---------------|------------|------------------------|
| 1  | Primary Bedroom | 19'7" x 18'6" | 233 sq. ft | Yes                    |
| 2  | Dining Room     | 13'6" x 12'0" | 162 sq. ft | Yes                    |
| 3  | W.I.C.          | 6'2" x 7'7"   | 47 sq. ft  | Yes                    |
| 4  | Bedroom         | 11'5" x 11'3" | 128 sq. ft | Yes                    |
| 5  | Porch           | 45'7" x 7'6"  | 342 sq. ft | No                     |
| 6  | Hall            | 12'8" x 9'8"  | 86 sq. ft  | Yes                    |
| 7  | Primary Bath    | 9'8" x 7'7"   | 71 sq. ft  | Yes                    |
| 8  | Bath            | 5'1" x 7'6"   | 38 sq. ft  | Yes                    |
| 9  | Office          | 7'3" x 9'9"   | 70 sq. ft  | Yes                    |
| 10 | Living Room     | 14'6" x 23'1" | 334 sq. ft | Yes                    |
| 11 | Carport         | 20'5" x 22'7" | 475 sq. ft | No                     |

Scan captured on Mon, 31 Mar 2025 22:24:01 GMT

| #  |         | Dimensions    | sqft       | Counted as living area |
|----|---------|---------------|------------|------------------------|
| 12 | Porch   | 39'6" x 15'0" | 317 sq. ft | No                     |
| 13 | Bedroom | 9'8" x 12'3"  | 118 sq. ft | Yes                    |
| 14 | Kitchen | 11'5" x 19'7" | 223 sq. ft | Yes                    |
| 15 | Bedroom | 12'8" x 13'4" | 169 sq. ft | Yes                    |
| 16 | Laundry | 9'8" x 12'3"  | 118 sq. ft | Yes                    |