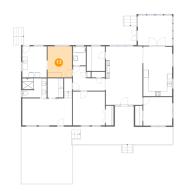

#### Floor 1 - Primary Bedroom 1)

Dimensions: 19'7" x 18'6" Area: 233 sq. ft Counted as living area: Yes

Heated: Yes Finished: Yes Enclosed: Yes Contiguous: Yes Permitted: Yes Wet space: No Addition: No Conversion: No