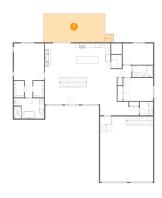

# Floor 2 - Dining Area

Dimensions: 12'11" x 11'9"

**Area:** 151 sq. ft

Counted as living area: Yes