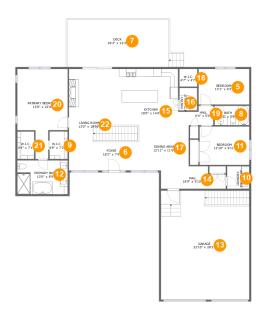

#### **Room dimensions**

Floor 2 Total sqft: 2882 Living area: 1863

| #  |              | Dimensions     | sqft       | Counted as living area |
|----|--------------|----------------|------------|------------------------|
| 5  | Bedroom      | 13'1" x 9'2"   | 121 sq. ft | Yes                    |
| 6  | Foyer        | 18'2" x 7'4"   | 134 sq. ft | Yes                    |
| 7  | Deck         | 26'3" x 12'3"  | 335 sq. ft | No                     |
| 8  | Bath         | 9'0" x 5'0"    | 45 sq. ft  | Yes                    |
| 9  | W.I.C.       | 4'8" x 7'2"    | 33 sq. ft  | Yes                    |
| 10 | Laundry      | 5'9" x 5'10"   | 33 sq. ft  | Yes                    |
| 11 | Bedroom      | 12'10" x 9'11" | 128 sq. ft | Yes                    |
| 12 | Primary Bath | 13'0" x 8'9"   | 113 sq. ft | Yes                    |
| 13 | Garage       | 22'10" x 28'2" | 644 sq. ft | No                     |
| 14 | Hall         | 16'9" x 5'10"  | 80 sq. ft  | Yes                    |
| 15 | Kitchen      | 18'0" x 14'6"  | 232 sq. ft | Yes                    |

| #  |                 | Dimensions     | sqft       | Counted as living area |
|----|-----------------|----------------|------------|------------------------|
| 16 | Pantry          | 4'7" x 5'10"   | 27 sq. ft  | Yes                    |
| 17 | Dining Area     | 12'11" x 11'9" | 151 sq. ft | Yes                    |
| 18 | W.I.C.          | 4'7" x 4'7"    | 21 sq. ft  | Yes                    |
| 19 | Hall            | 6'4" x 5'0"    | 28 sq. ft  | Yes                    |
| 20 | Primary Bedroom | 13'0" x 23'4"  | 231 sq. ft | Yes                    |
| 21 | W.I.C.          | 4'4" x 7'1"    | 31 sq. ft  | Yes                    |
| 22 | Living Room     | 13'0" x 18'10" | 268 sq. ft | Yes                    |