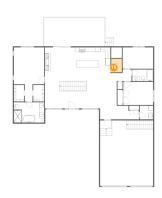

## Floor 2 - Pantry

Dimensions: 4'7" x 5'10"

Area: 27 sq. ft

Counted as living area: Yes

Heated: Yes Finished: Yes Enclosed: Yes Contiguous: Yes Permitted: Yes Wet space: No Addition: No Conversion: No