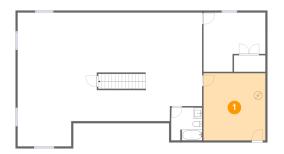

# Floor 1 - Storage

**Dimensions:** 15'0" x 16'3"

Area: 244 sq. ft

Counted as living area: No

Heated: No Finished: No Enclosed: No Contiguous: Yes Permitted: Yes Wet space: No Addition: No Conversion: No