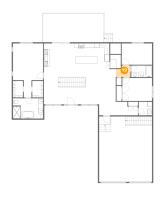

# 6 Floor 2 - Foyer

Dimensions: 18'2" x 7'4" Area: 134 sq. ft

Counted as living area: Yes

Heated: Yes Finished: Yes Enclosed: Yes Contiguous: Yes Permitted: Yes Wet space: No Addition: No Conversion: No