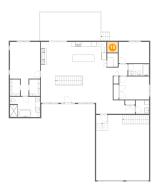

# 6 Floor 2 - Foyer

Dimensions: 18'2" x 7'4" Area: 134 sq. ft

Counted as living area: Yes

Heated: Yes Finished: Yes Enclosed: Yes Contiguous: Yes Permitted: Yes Wet space: No Addition: No Conversion: No