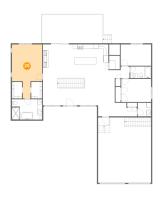

### 5 Floor 2 - Bedroom

**Dimensions:** 13'1" x 9'2"

Area: 121 sq. ft

Counted as living area: Yes