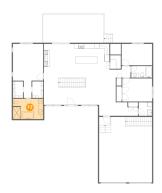

## Floor 2 - Pantry

Dimensions: 4'7" x 5'10"

Area: 27 sq. ft

Counted as living area: Yes

Heated: Yes Finished: Yes Enclosed: Yes Contiguous: Yes Permitted: Yes Wet space: No Addition: No Conversion: No