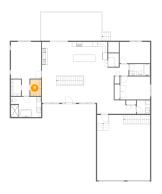

## Floor 2 - Pantry

Dimensions: 4'7" x 5'10"

Area: 27 sq. ft

Counted as living area: Yes

Heated: Yes Finished: Yes Enclosed: Yes Contiguous: Yes Permitted: Yes Wet space: No Addition: No Conversion: No