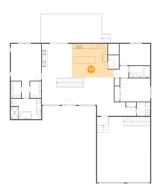

# Floor 2 - Dining Area

Dimensions: 12'11" x 11'9"

**Area:** 151 sq. ft

Counted as living area: Yes