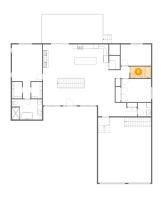

# Floor 2 - Living Room

Dimensions: 13'0" x 18'10"

Area: 268 sq. ft

Counted as living area: Yes