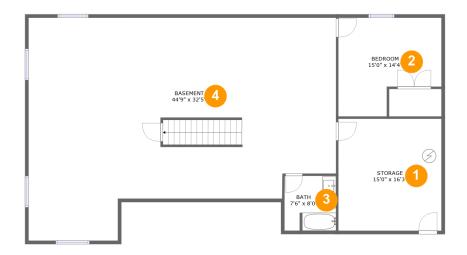

#### **Room dimensions**

Floor 1 Total sqft: 1862 Living area: 1602

| # |          | Dimensions    | sqft        | Counted as living area |
|---|----------|---------------|-------------|------------------------|
| 1 | Storage  | 15'0" x 16'3" | 244 sq. ft  | No                     |
| 2 | Bedroom  | 15'0" x 14'4" | 181 sq. ft  | Yes                    |
| 3 | Bath     | 7'6" x 8'0"   | 59 sq. ft   | Yes                    |
| 4 | Basement | 44'9" x 32'5" | 1226 sq. ft | Yes                    |

# Floor 1 - Storage

**Dimensions:** 15'0" x 16'3"

Area: 244 sq. ft

Counted as living area: No

Heated: No Finished: No Enclosed: No Contiguous: Yes Permitted: Yes Wet space: No Addition: No Conversion: No

### Floor 1 - Bedroom

Dimensions: 15'0" x 14'4"

Area: 181 sq. ft

Counted as living area: Yes

## 3 Floor 1 - Bath

Dimensions: 7'6" x 8'0"

Area: 59 sq. ft

Counted as living area: Yes

Heated: Yes Finished: Yes Enclosed: Yes Contiguous: Yes Permitted: Yes Wet space: Yes Addition: No Conversion: No

### Floor 1 - Basement

Dimensions: 44'9" x 32'5"

Area: 1226 sq. ft

Counted as living area: Yes

Heated: Yes Finished: Yes Enclosed: Yes Contiguous: Yes Permitted: Yes Wet space: No Addition: No Conversion: No