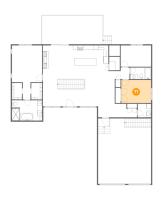

## <sup>15</sup> Floor 2 - Kitchen

**Dimensions:** 18'0" x 14'6"

Area: 232 sq. ft

Counted as living area: Yes

Heated: Yes Finished: Yes Enclosed: Yes Contiguous: Yes Permitted: Yes Wet space: No Addition: No Conversion: No