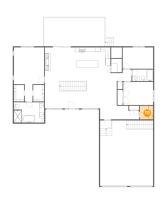

# Floor 2 - Primary Bath

Dimensions: 13'0" x 8'9"

**Area:** 113 sq. ft

Counted as living area: Yes

Heated: Yes Finished: Yes Enclosed: Yes Contiguous: Yes Permitted: Yes Wet space: Yes Addition: No Conversion: No