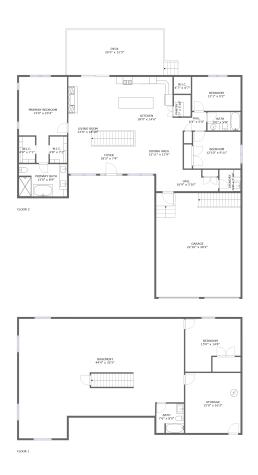

#### **Room dimensions**

Floor 1 Total sqft: 1862 Living area: 1602

| # |          | Dimensions    | sqft        | Counted as living area |
|---|----------|---------------|-------------|------------------------|
| 1 | Storage  | 15'0" x 16'3" | 244 sq. ft  | No                     |
| 2 | Bedroom  | 15'0" x 14'4" | 181 sq. ft  | Yes                    |
| 3 | Bath     | 7'6" x 8'0"   | 59 sq. ft   | Yes                    |
| 4 | Basement | 44'9" x 32'5" | 1226 sq. ft | Yes                    |