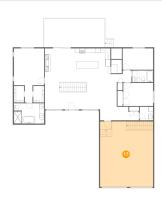

## Floor 2 - Primary Bedroom

Dimensions: 13'0" x 23'4"

Area: 231 sq. ft

Counted as living area: Yes