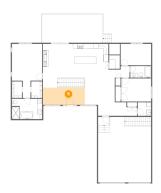

## <sup>15</sup> Floor 2 - Kitchen

**Dimensions:** 18'0" x 14'6"

Area: 232 sq. ft

Counted as living area: Yes

Heated: Yes Finished: Yes Enclosed: Yes Contiguous: Yes Permitted: Yes Wet space: No Addition: No Conversion: No