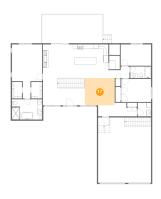

### Floor 2 - Hall

Dimensions: 16'9" x 5'10"

Area: 80 sq. ft

Counted as living area: Yes