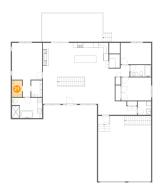

### 5 Floor 2 - Bedroom

**Dimensions:** 13'1" x 9'2"

Area: 121 sq. ft

Counted as living area: Yes