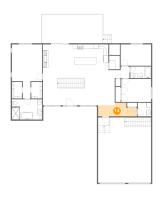

# 6 Floor 2 - Foyer

Dimensions: 18'2" x 7'4" Area: 134 sq. ft

Counted as living area: Yes

Heated: Yes Finished: Yes Enclosed: Yes Contiguous: Yes Permitted: Yes Wet space: No Addition: No Conversion: No

### Floor 2 - Deck

Dimensions: 26'3" x 12'3"

Area: 335 sq. ft

Counted as living area: No

Heated: No Finished: Yes Enclosed: No Contiguous: Yes Permitted: Yes Wet space: No Addition: No Conversion: No