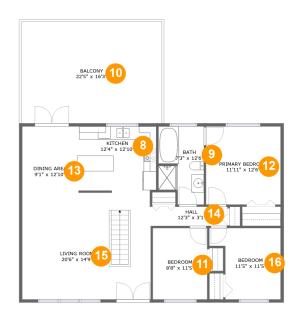

#### **Room dimensions**

Floor 2 Total sqft: 1572 Living area: 1208

| #  |             | Dimensions     | sqft       | Counted as living area |
|----|-------------|----------------|------------|------------------------|
| 8  | Kitchen     | 12'4" x 12'10" | 155 sq. ft | Yes                    |
| 9  | Bath        | 7'3" x 12'6"   | 83 sq. ft  | Yes                    |
| 10 | Outdoor     | 22'5" x 16'3"  | 364 sq. ft | No                     |
| 11 | Bedroom     | 8'8" x 11'5"   | 99 sq. ft  | Yes                    |
| 12 | Bedroom     | 11'11" x 12'6" | 148 sq. ft | Yes                    |
| 13 | Dining Room | 9'1" x 12'10"  | 116 sq. ft | Yes                    |
| 14 | Hall        | 12'3" x 3'1"   | 38 sq. ft  | Yes                    |
| 15 | Living Room | 20'6" x 14'9"  | 303 sq. ft | Yes                    |
| 16 | Bedroom     | 11'5" x 11'5"  | 108 sq. ft | Yes                    |

#### Floor 2 - Kitchen

Dimensions: 12'4" x 12'10"

Area: 155 sq. ft

Counted as living area: Yes

9 Floor 2 - Bath

**Dimensions:** 7'3" x 12'6"

Area: 83 sq. ft

Counted as living area: Yes

Heated: Yes Finished: Yes Enclosed: Yes Contiguous: Yes Permitted: Yes Wet space: Yes Addition: No Conversion: No

#### Floor 2 - Outdoor

Dimensions: 22'5" x 16'3"

**Area:** 364 sq. ft

Counted as living area: No

Heated: No Finished: Yes Enclosed: No Contiguous: Yes Permitted: Yes Wet space: No Addition: No Conversion: No

#### Floor 2 - Bedroom

Dimensions: 8'8" x 11'5"

Area: 99 sq. ft

Counted as living area: Yes

### Ploor 2 - Bedroom

Dimensions: 11'11" x 12'6"

**Area:** 148 sq. ft

Counted as living area: Yes

Heated: Yes Finished: Yes Enclosed: Yes Contiguous: Yes Permitted: Yes Wet space: No Addition: No Conversion: No

### 13 Floor 2 - Dining Room

Dimensions: 9'1" x 12'10"

**Area:** 116 sq. ft

Counted as living area: Yes

Heated: Yes Finished: Yes Enclosed: Yes Contiguous: Yes Permitted: Yes Wet space: No Addition: No Conversion: No

#### Floor 2 - Hall

Dimensions: 12'3" x 3'1"

Area: 38 sq. ft

Counted as living area: Yes

### Floor 2 - Living Room

Dimensions: 20'6" x 14'9" **Area:** 303 sq. ft

Counted as living area: Yes

Heated: Yes Finished: Yes Enclosed: Yes Contiguous: Yes Permitted: Yes Wet space: No Addition: No Conversion: No

#### Floor 2 - Bedroom

Dimensions: 11'5" x 11'5"

Area: 108 sq. ft

Counted as living area: Yes