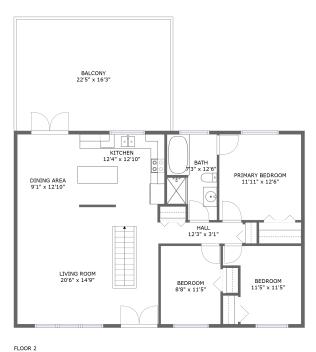

#### **Room dimensions**

Floor 2 Total sqft: 1572 Living area: 1208

| #  |             | Dimensions     | sqft       | Counted as living area |
|----|-------------|----------------|------------|------------------------|
| 8  | Kitchen     | 12'4" x 12'10" | 155 sq. ft | Yes                    |
| 9  | Bath        | 7'3" x 12'6"   | 83 sq. ft  | Yes                    |
| 10 | Outdoor     | 22'5" x 16'3"  | 364 sq. ft | No                     |
| 11 | Bedroom     | 8'8" x 11'5"   | 99 sq. ft  | Yes                    |
| 12 | Bedroom     | 11'11" x 12'6" | 148 sq. ft | Yes                    |
| 13 | Dining Room | 9'1" x 12'10"  | 116 sq. ft | Yes                    |
| 14 | Hall        | 12'3" x 3'1"   | 38 sq. ft  | Yes                    |
| 15 | Living Room | 20'6" x 14'9"  | 303 sq. ft | Yes                    |
| 16 | Bedroom     | 11'5" x 11'5"  | 108 sq. ft | Yes                    |