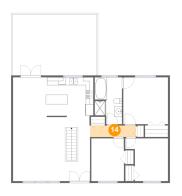

#### Floor 2 - Hall

Dimensions: 12'3" x 3'1"

Area: 38 sq. ft

Counted as living area: Yes