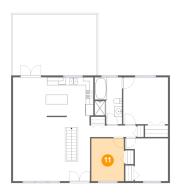

#### Floor 2 - Bedroom

Dimensions: 8'8" x 11'5"

Area: 99 sq. ft

Counted as living area: Yes