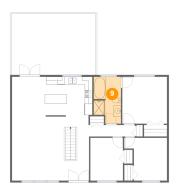

#### Floor 2 - Kitchen

Dimensions: 12'4" x 12'10"

Area: 155 sq. ft

Counted as living area: Yes

9 Floor 2 - Bath

**Dimensions:** 7'3" x 12'6"

Area: 83 sq. ft

Counted as living area: Yes