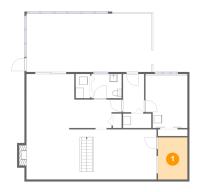

#### 4 Floor 1 - Bath

Dimensions: 7'7" x 6'1"

Area: 46 sq. ft

Counted as living area: Yes

Heated: Yes Finished: Yes Enclosed: Yes Contiguous: Yes Permitted: Yes Wet space: Yes Addition: No Conversion: No