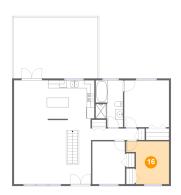

#### Floor 2 - Bedroom

Dimensions: 11'5" x 11'5"

Area: 108 sq. ft

Counted as living area: Yes