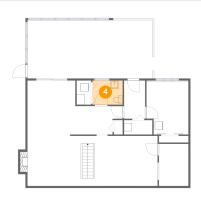

#### 4 Floor 1 - Bath

Dimensions: 7'7" x 6'1"

Area: 46 sq. ft

Counted as living area: Yes

Heated: Yes Finished: Yes Enclosed: Yes Contiguous: Yes Permitted: Yes Wet space: Yes Addition: No Conversion: No