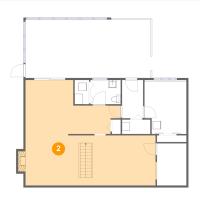

#### Floor 1 - Recreation Room

Dimensions: 32'6" x 26'4"

Area: 658 sq. ft

Counted as living area: Yes