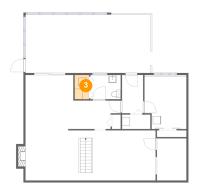

### Floor 1 - Utility

**Dimensions:** 3'7" x 6'1"

Area: 22 sq. ft

Counted as living area: Yes

Heated: Yes Finished: Yes Enclosed: Yes Contiguous: Yes Permitted: Yes Wet space: No Addition: No Conversion: No