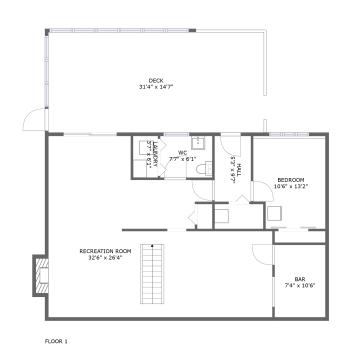

#### **Room dimensions**

Floor 1 Total sqft: 1603 Living area: 1135

| # |                 | Dimensions    | sqft       | Counted as living area |
|---|-----------------|---------------|------------|------------------------|
| 1 | Bar             | 7'4" x 10'6"  | 78 sq. ft  | Yes                    |
| 2 | Recreation Room | 32'6" x 26'4" | 658 sq. ft | Yes                    |
| 3 | Utility         | 3'7" x 6'1"   | 22 sq. ft  | Yes                    |
| 4 | Bath            | 7'7" x 6'1"   | 46 sq. ft  | Yes                    |
| 5 | Outdoor         | 31'4" x 14'7" | 457 sq. ft | No                     |
| 6 | Hall            | 5'3" x 9'7"   | 50 sq. ft  | Yes                    |
| 7 | Bedroom         | 10'6" x 13'2" | 134 sq. ft | Yes                    |