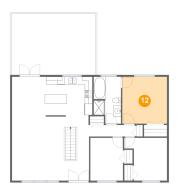

### Ploor 2 - Bedroom

Dimensions: 11'11" x 12'6"

**Area:** 148 sq. ft

Counted as living area: Yes

Heated: Yes Finished: Yes Enclosed: Yes Contiguous: Yes Permitted: Yes Wet space: No Addition: No Conversion: No