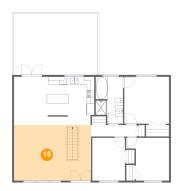

### Floor 2 - Living Room

Dimensions: 20'6" x 14'9" **Area:** 303 sq. ft

Counted as living area: Yes

Heated: Yes Finished: Yes Enclosed: Yes Contiguous: Yes Permitted: Yes Wet space: No Addition: No Conversion: No