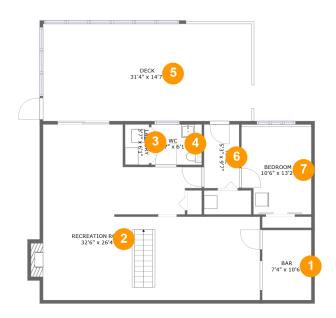

#### **Room dimensions**

Floor 1 Total sqft: 1603 Living area: 1135

| # |                 | Dimensions    | sqft       | Counted as living area |
|---|-----------------|---------------|------------|------------------------|
| 1 | Bar             | 7'4" x 10'6"  | 78 sq. ft  | Yes                    |
| 2 | Recreation Room | 32'6" x 26'4" | 658 sq. ft | Yes                    |
| 3 | Utility         | 3'7" x 6'1"   | 22 sq. ft  | Yes                    |
| 4 | Bath            | 7'7" x 6'1"   | 46 sq. ft  | Yes                    |
| 5 | Outdoor         | 31'4" x 14'7" | 457 sq. ft | No                     |
| 6 | Hall            | 5'3" x 9'7"   | 50 sq. ft  | Yes                    |
| 7 | Bedroom         | 10'6" x 13'2" | 134 sq. ft | Yes                    |

Floor 1 - Bar

**Dimensions:** 7'4" x 10'6"

Counted as living area: Yes

Area: 78 sq. ft Finished: Yes Enclosed: Yes Contiguous: Yes Permitted: Yes Wet space: No

Addition: No Conversion: No

Heated: Yes

#### Floor 1 - Recreation Room

Dimensions: 32'6" x 26'4"

Area: 658 sq. ft

Counted as living area: Yes

### Floor 1 - Utility

**Dimensions:** 3'7" x 6'1"

Area: 22 sq. ft

Counted as living area: Yes

Heated: Yes Finished: Yes Enclosed: Yes Contiguous: Yes Permitted: Yes Wet space: No Addition: No Conversion: No

#### 4 Floor 1 - Bath

Dimensions: 7'7" x 6'1"

Area: 46 sq. ft

Counted as living area: Yes

Heated: Yes Finished: Yes Enclosed: Yes Contiguous: Yes Permitted: Yes Wet space: Yes Addition: No Conversion: No

#### 5 Floor 1 - Outdoor

Dimensions: 31'4" x 14'7"

**Area:** 457 sq. ft

Counted as living area: No

### 6 Floor 1 - Hall

Dimensions: 5'3" x 9'7"

Area: 50 sq. ft

Counted as living area: Yes

Heated: Yes Finished: Yes Enclosed: Yes Contiguous: Yes Permitted: Yes Wet space: No Addition: No Conversion: No

#### Floor 1 - Bedroom

Dimensions: 10'6" x 13'2"

Area: 134 sq. ft

Counted as living area: Yes

Heated: Yes Finished: Yes Enclosed: Yes Contiguous: Yes Permitted: Yes Wet space: No Addition: No Conversion: No