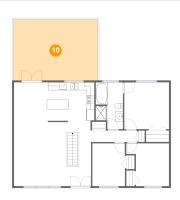

#### Floor 2 - Outdoor

Dimensions: 22'5" x 16'3"

**Area:** 364 sq. ft

Counted as living area: No

Heated: No Finished: Yes Enclosed: No Contiguous: Yes Permitted: Yes Wet space: No Addition: No Conversion: No