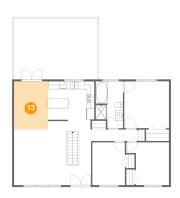

### 13 Floor 2 - Dining Room

Dimensions: 9'1" x 12'10"

**Area:** 116 sq. ft

Counted as living area: Yes

Heated: Yes Finished: Yes Enclosed: Yes Contiguous: Yes Permitted: Yes Wet space: No Addition: No Conversion: No