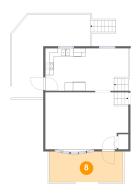

### Floor 2 - Porch

Dimensions: 17'9" x 7'4"

Area: 127 sq. ft

Counted as Living Area: No

Heated: No Finished: Yes Enclosed: No Contiguous: Yes Permitted: Yes Wet Space: No Addition: No Conversion: No

Dimensions: 20'1" x 13'9" Area: 268 sq. ft