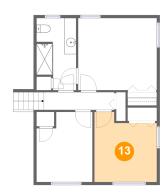

### 13 Floor 3 - Bedroom

Dimensions: 10'6" x 11'10"

**Area:** 111 sq. ft

Counted as Living Area:

Yes

Heated: Yes Finished: Yes Enclosed: Yes Contiguous:

Yes

Permitted: Yes Wet Space: No Addition: No Conversion: No