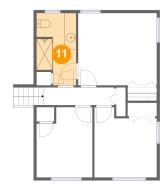

## Floor 3 - Bath

Dimensions: 6'8" x 12'2"

Area: 73 sq. ft

Counted as Living Area:

Yes

Heated: Yes Finished: Yes Enclosed: Yes Contiguous: Yes

Permitted: Yes Wet Space: Yes Addition: No Conversion: No