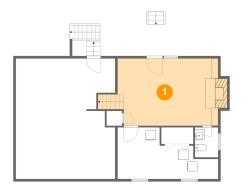

## Floor 1 - Family Room

Dimensions: 20'3" x 13'7" Area: 294 sq. ft Counted as Living Area:

Yes

Heated: Yes Finished: Yes Enclosed: Yes Contiguous:

Yes

Permitted: Yes Wet Space: No Addition: No Conversion: No