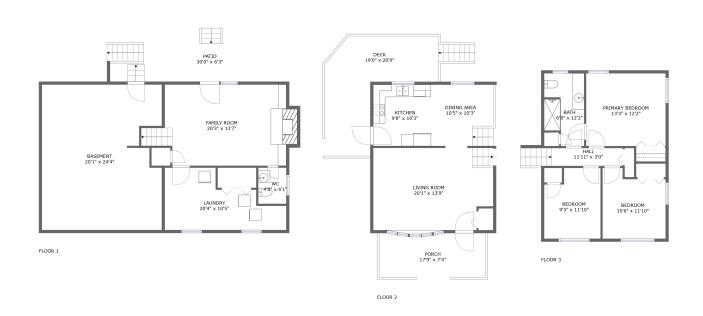

### **Property Summary**

1,516 Gross Living Area sqft

#### **Room Dimensions**

Floor 1 Total sqft: 1243 Living area: 362

| # | Room name   | Dimensions    | Area (sqft) | Counted as Living Area |
|---|-------------|---------------|-------------|------------------------|
| 1 | Family Room | 20'3" x 13'7" | 294 sq. ft  | Yes                    |
| 2 | Laundry     | 20'4" x 10'5" | 154 sq. ft  | No                     |
| 3 | Wc          | 4'8" x 6'1"   | 28 sq. ft   | Yes                    |
| 4 | Patio       | 30'0" x 6'3"  | 171 sq. ft  | No                     |
| 5 | Basement    | 20'1" x 24'4" | 466 sq. ft  | No                     |

#### **Room Dimensions**

Floor 2 Total sqft: 889 Living area: 532

| #  | Room name   | Dimensions    | Area (sqft) | Counted as Living Area |
|----|-------------|---------------|-------------|------------------------|
| 6  | Deck        | 19'0" x 20'0" | 230 sq. ft  | No                     |
| 7  | Dining Area | 10'5" x 10'3" | 107 sq. ft  | Yes                    |
| 8  | Porch       | 17'9" x 7'4"  | 127 sq. ft  | No                     |
| 9  | Living Room | 20'1" x 13'9" | 268 sq. ft  | Yes                    |
| 10 | Kitchen     | 9'8" x 10'3"  | 99 sq. ft   | Yes                    |

#### **Room Dimensions**

Floor 3 Total sqft: 622 Living area: 622

| #  | Room name       | Dimensions     | Area (sqft) | Counted as Living Area |
|----|-----------------|----------------|-------------|------------------------|
| 11 | Bath            | 6'8" x 12'2"   | 73 sq. ft   | Yes                    |
| 12 | Primary Bedroom | 13'3" x 12'2"  | 162 sq. ft  | Yes                    |
| 13 | Bedroom         | 10'6" x 11'10" | 111 sq. ft  | Yes                    |
| 14 | Hall            | 11'11" x 3'0"  | 51 sq. ft   | Yes                    |
| 15 | Bedroom         | 9'5" x 11'10"  | 102 sq. ft  | Yes                    |