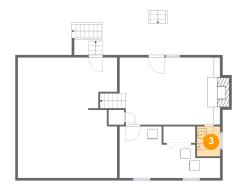

Dimensions: 4'8" x 6'1"

Area: 28 sq. ft

Counted as Living Area

Counted as Living Area:

Yes

Heated: Yes Finished: Yes Enclosed: Yes Contiguous:

Yes

Permitted: Yes Wet Space: Yes Addition: No Conversion: No