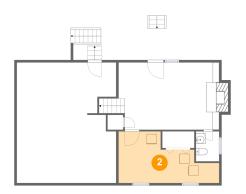

## Floor 1 - Laundry

Dimensions: 20'4" x 10'5"

Area: 154 sq. ft

Counted as Living Area: No

Heated: Yes Finished: No Enclosed: Yes Contiguous: Yes Permitted: Yes Wet Space: No Addition: No Conversion: No

3 Floor 1 - Wc