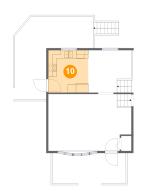

### Floor 2 - Kitchen

**Dimensions**: 9'8" x 10'3"

Area: 99 sq. ft

Counted as Living Area:

Yes

Heated: Yes Finished: Yes Enclosed: Yes Contiguous:

Yes

Permitted: Yes Wet Space: No Addition: No Conversion: No