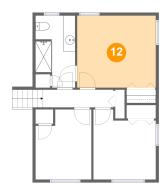

## 12 Floor 3 - Primary Bedroom

Dimensions: 13'3" x 12'2" Area: 162 sq. ft

Counted as Living Area:

Yes

Heated: Yes Finished: Yes Enclosed: Yes Contiguous:

Yes

Permitted: Yes Wet Space: No Addition: No Conversion: No