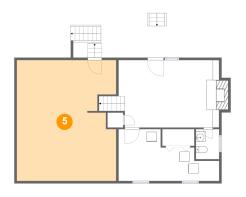

Dimensions: 20'1" x 24'4"

Area: 466 sq. ft

Counted as Living Area: No

Heated: Yes Finished: No Enclosed: Yes Contiguous: Yes Permitted: Yes Wet Space: No Addition: No Conversion: No

Dimensions: 19'0" x 20'0"