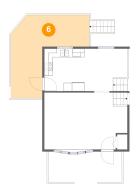

Dimensions: 20'1" x 24'4"

Area: 466 sq. ft

Counted as Living Area: No

Heated: Yes Finished: No Enclosed: Yes Contiguous: Yes Permitted: Yes Wet Space: No Addition: No Conversion: No

Dimensions: 19'0" x 20'0"

**Area**: 230 sq. ft

Counted as Living Area: No

Heated: No Finished: Yes Enclosed: No Contiguous: Yes Permitted: Yes Wet Space: No Addition: No Conversion: No