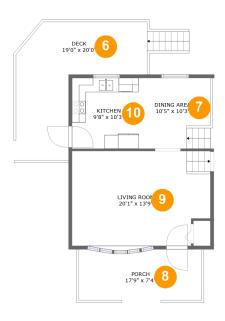

#### **Room Dimensions**

Floor 2 Total sqft: 889 Living area: 532

| #  | Room name   | Dimensions    | Area (sqft) | Counted as Living Area |
|----|-------------|---------------|-------------|------------------------|
| 6  | Deck        | 19'0" x 20'0" | 230 sq. ft  | No                     |
| 7  | Dining Area | 10'5" x 10'3" | 107 sq. ft  | Yes                    |
| 8  | Porch       | 17'9" x 7'4"  | 127 sq. ft  | No                     |
| 9  | Living Room | 20'1" x 13'9" | 268 sq. ft  | Yes                    |
| 10 | Kitchen     | 9'8" x 10'3"  | 99 sq. ft   | Yes                    |

**Area**: 230 sq. ft

Counted as Living Area: No

Heated: No Finished: Yes Enclosed: No Contiguous: Yes Permitted: Yes Wet Space: No Addition: No Conversion: No

## Floor 2 - Dining Area

**Dimensions:** 10'5" x 10'3"

**Area:** 107 sq. ft

Counted as Living Area:

Yes

Heated: Yes Finished: Yes Enclosed: Yes Contiguous:

Yes

Permitted: Yes Wet Space: No Addition: No Conversion: No

### Floor 2 - Porch

Dimensions: 17'9" x 7'4"

Area: 127 sq. ft

Counted as Living Area: No

Heated: No Finished: Yes Enclosed: No Contiguous: Yes Permitted: Yes Wet Space: No Addition: No Conversion: No

Dimensions: 20'1" x 13'9" Area: 268 sq. ft

Counted as Living Area:

Yes

Heated: Yes Finished: Yes Enclosed: Yes Contiguous:

Yes

Permitted: Yes Wet Space: No Addition: No Conversion: No

### Floor 2 - Kitchen

**Dimensions**: 9'8" x 10'3"

Area: 99 sq. ft

Counted as Living Area:

Yes

Heated: Yes Finished: Yes Enclosed: Yes Contiguous:

Yes

Permitted: Yes Wet Space: No Addition: No Conversion: No