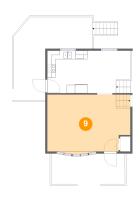

### Floor 2 - Porch

Dimensions: 17'9" x 7'4"

Area: 127 sq. ft

Counted as Living Area: No

Heated: No Finished: Yes Enclosed: No Contiguous: Yes Permitted: Yes Wet Space: No Addition: No Conversion: No

Dimensions: 20'1" x 13'9" Area: 268 sq. ft

Counted as Living Area:

Yes

Heated: Yes Finished: Yes Enclosed: Yes Contiguous:

Yes

Permitted: Yes Wet Space: No Addition: No Conversion: No