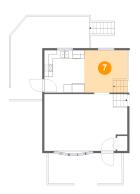

## Floor 2 - Dining Area

**Dimensions:** 10'5" x 10'3"

**Area:** 107 sq. ft

Counted as Living Area:

Yes

Heated: Yes Finished: Yes Enclosed: Yes Contiguous:

Yes

Permitted: Yes Wet Space: No Addition: No Conversion: No