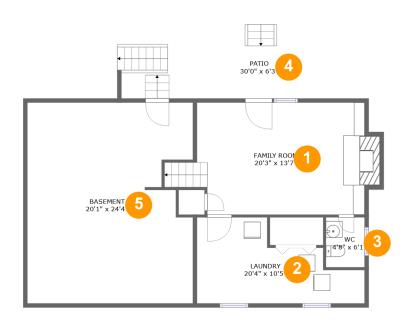

#### **Room Dimensions**

Floor 1 Total sqft: 1243 Living area: 362

| # | Room name   | Dimensions    | Area (sqft) | Counted as Living Area |
|---|-------------|---------------|-------------|------------------------|
| 1 | Family Room | 20'3" x 13'7" | 294 sq. ft  | Yes                    |
| 2 | Laundry     | 20'4" x 10'5" | 154 sq. ft  | No                     |
| 3 | Wc          | 4'8" x 6'1"   | 28 sq. ft   | Yes                    |
| 4 | Patio       | 30'0" x 6'3"  | 171 sq. ft  | No                     |
| 5 | Basement    | 20'1" x 24'4" | 466 sq. ft  | No                     |

## Floor 1 - Family Room

Dimensions: 20'3" x 13'7" Area: 294 sq. ft Counted as Living Area:

Yes

Heated: Yes Finished: Yes Enclosed: Yes Contiguous:

Yes

Permitted: Yes Wet Space: No Addition: No Conversion: No

## Floor 1 - Laundry

Dimensions: 20'4" x 10'5"

Area: 154 sq. ft

Counted as Living Area: No

Heated: Yes Finished: No Enclosed: Yes Contiguous: Yes Permitted: Yes Wet Space: No Addition: No Conversion: No

3 Floor 1 - Wc

Dimensions: 4'8" x 6'1"

Area: 28 sq. ft

Counted as Living Area

Counted as Living Area:

Yes

Heated: Yes Finished: Yes Enclosed: Yes Contiguous:

Yes

Permitted: Yes Wet Space: Yes Addition: No Conversion: No

4 Floor 1 - Patio

**Dimensions**: 30'0" x 6'3"

Area: 171 sq. ft

Counted as Living Area: No

Heated: No Finished: Yes Enclosed: No Contiguous: Yes Permitted: Yes Wet Space: No Addition: No Conversion: No

5 Floor 1 - Basement

Dimensions: 20'1" x 24'4"

Area: 466 sq. ft

Counted as Living Area: No

Heated: Yes Finished: No Enclosed: Yes Contiguous: Yes Permitted: Yes Wet Space: No Addition: No Conversion: No

Dimensions: 19'0" x 20'0"