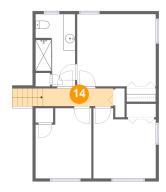

## 4 Floor 3 - Hall

**Dimensions:** 11'11" x 3'0"

Area: 51 sq. ft

Counted as Living Area:

Yes

Heated: Yes Finished: Yes Enclosed: Yes Contiguous:

Yes

Permitted: Yes Wet Space: No Addition: No Conversion: No