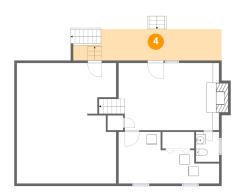

4 Floor 1 - Patio

**Dimensions**: 30'0" x 6'3"

Area: 171 sq. ft

Counted as Living Area: No

Heated: No Finished: Yes Enclosed: No Contiguous: Yes Permitted: Yes Wet Space: No Addition: No Conversion: No

5 Floor 1 - Basement