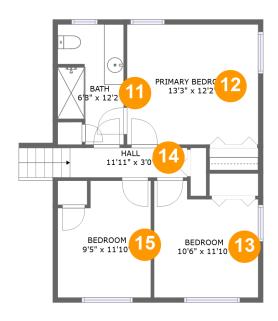

#### **Room Dimensions**

Floor 3 Total sqft: 622 Living area: 622

| #  | Room name       | Dimensions     | Area (sqft) | Counted as Living Area |
|----|-----------------|----------------|-------------|------------------------|
| 11 | Bath            | 6'8" x 12'2"   | 73 sq. ft   | Yes                    |
| 12 | Primary Bedroom | 13'3" x 12'2"  | 162 sq. ft  | Yes                    |
| 13 | Bedroom         | 10'6" x 11'10" | 111 sq. ft  | Yes                    |
| 14 | Hall            | 11'11" x 3'0"  | 51 sq. ft   | Yes                    |
| 15 | Bedroom         | 9'5" x 11'10"  | 102 sq. ft  | Yes                    |

## Floor 3 - Bath

Dimensions: 6'8" x 12'2"

Area: 73 sq. ft

Counted as Living Area:

Yes

Heated: Yes Finished: Yes Enclosed: Yes Contiguous: Yes

Permitted: Yes Wet Space: Yes Addition: No Conversion: No

## 12 Floor 3 - Primary Bedroom

Dimensions: 13'3" x 12'2" Area: 162 sq. ft

Counted as Living Area:

Yes

Heated: Yes Finished: Yes Enclosed: Yes Contiguous:

Yes

Permitted: Yes Wet Space: No Addition: No Conversion: No

### 13 Floor 3 - Bedroom

Dimensions: 10'6" x 11'10"

**Area:** 111 sq. ft

Counted as Living Area:

Yes

Heated: Yes Finished: Yes Enclosed: Yes Contiguous:

Yes

Permitted: Yes Wet Space: No Addition: No Conversion: No

## 4 Floor 3 - Hall

**Dimensions:** 11'11" x 3'0"

Area: 51 sq. ft

Counted as Living Area:

Yes

Heated: Yes Finished: Yes Enclosed: Yes Contiguous:

Yes

Permitted: Yes Wet Space: No Addition: No Conversion: No

#### Floor 3 - Bedroom

Dimensions: 9'5" x 11'10" Area: 102 sq. ft

Counted as Living Area:

Yes

Heated: Yes Finished: Yes Enclosed: Yes Contiguous:

Yes

Permitted: Yes Wet Space: No Addition: No Conversion: No