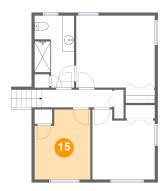

#### Floor 3 - Bedroom

Dimensions: 9'5" x 11'10" Area: 102 sq. ft

Counted as Living Area:

Yes

Heated: Yes Finished: Yes Enclosed: Yes Contiguous:

Yes

Permitted: Yes Wet Space: No Addition: No Conversion: No