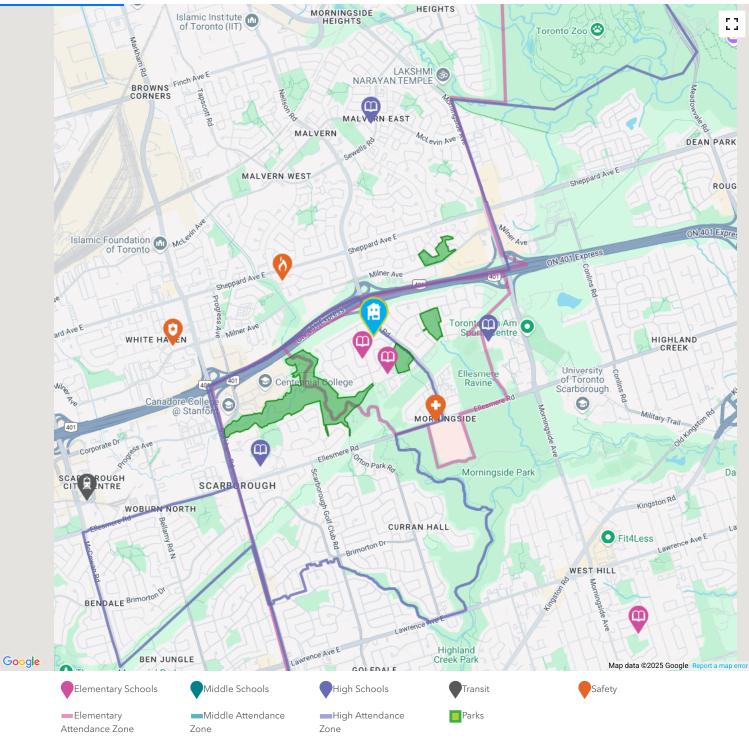

# **PUBLIC SCHOOLS (ASSIGNED)**

Your neighbourhood is part of a community of Public Schools offering Elementary, Middle, and High School programming. See the closest Public Schools near you below:

## **CATHOLIC SCHOOLS (ASSIGNED)**

Your neighbourhood is part of a community of Catholic Schools offering Elementary, Middle, and High School programming. See the closest Catholic Schools near you below:

## CATHOLIC SCHOOLS (NEARBY)

Your neighbourhood is part of a community of Catholic Schools offering Elementary, Middle, and High School programming. See the closest Catholic Schools near you below:

## PARKS & REC.

Whether you want to sit at a park bench with a good book or use one of the special facilities offered, you'll be happy to know that your neighbourhood is close to many wonderful recreational opportunities. See Parks and Recreation facilities near you below:

## TRANSIT

The public transit system can be an easy, cost-effective and efficient way of getting around the city, accessible from your neighbourhood. See the closest Public Transit stops near you below:

# SAFETY

Every second matters in an emergency, and your neighbourhood is part of a dedicated safety system of emergency agencies including Fire Stations, Police Stations, and Hospitals. See the closest facilities near you below: