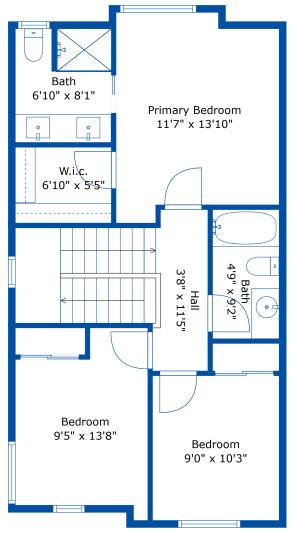

#### Estimated Areas: Below Main: 663 sq. ft Main Floor: 831 sq. ft Above Main: 730 sq. ft Total: 2224 Sq. Ft

RF///PX

E&O Insured. For advertising purposes only. Not intended for architectural or construction use. Floorplan and measurements are approximate within +/- 2% tolerance.

#### RF///PX Garage 11'3" x 21'4" Patio 23'7" x 20'7" Deck 8'8" x 9'2" Laundry 9'7" x 7'2 • Dining Area 19'1" x 15'6" Kitchen 8'6" x 14'11" Bath 9" x 4'10" Living Room 13'9" x 18'3' Porch 8'3" x 4'1" **Estimated Areas:** Below Main: 663 sq. ft Main Floor: 831 sq. ft Above Main: 730 sq. ft Measurements and plans provided by: Total: 2214 Sq. Ft SPOTLIGHT MEDIA