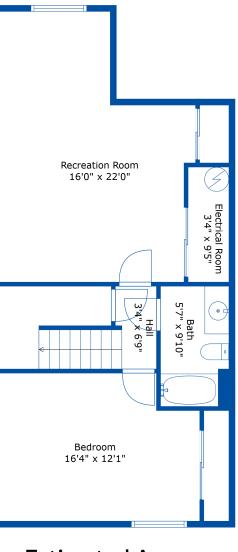

#### Estimated Areas: Below Main: 663 sq. ft Main Floor: 831 sq. ft Above Main: 730 sq. ft Total: 2224 Sq. Ft

RF///PX

E&O Insured. For advertising purposes only. Not intended for architectural or construction use. Floorplan and measurements are approximate within +/- 2% tolerance.

#### RF///PX Garage 11'3" x 21'4" Patio 23'7" x 20'7" Deck 8'8" x 9'2" Laundry 9'7" x 7'2 • Dining Area 19'1" x 15'6" Kitchen 8'6" x 14'11" Bath 9" x 4'10" Living Room 13'9" x 18'3' Porch 8'3" x 4'1" **Estimated Areas:** Below Main: 663 sq. ft Main Floor: 831 sq. ft Above Main: 730 sq. ft Measurements and plans provided by: Total: 2214 Sq. Ft SPOTLIGHT MEDIA