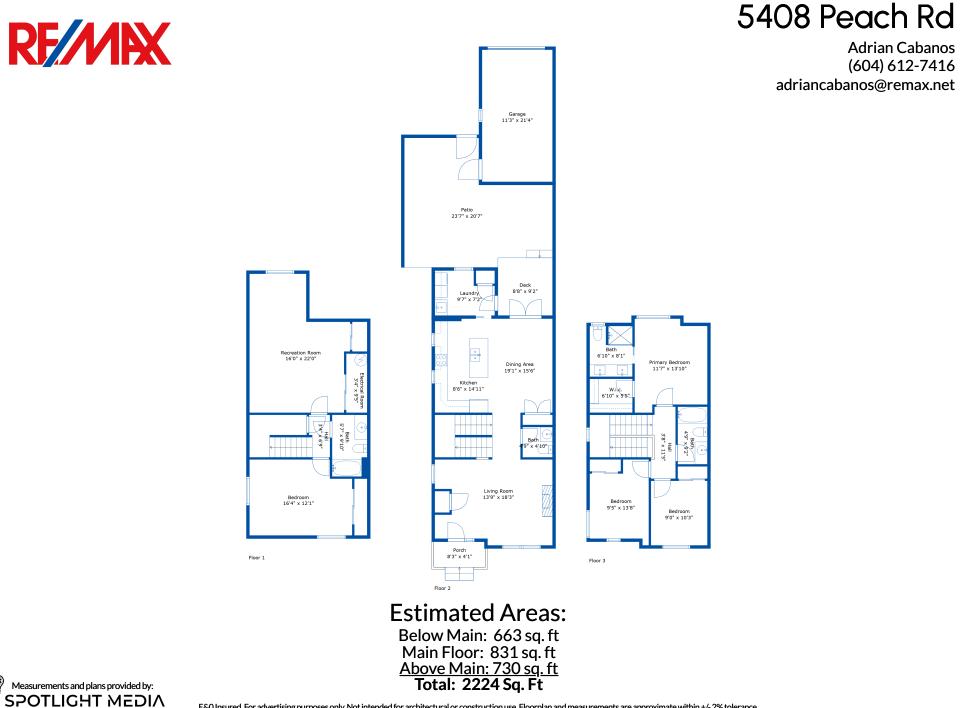

## 5408 Peach Rd

Adrian Cabanos (604) 612-7416 adriancabanos@remax.net

#### Estimated Areas: Below Main: 663 sq. ft Main Floor: 831 sq. ft Above Main: 730 sq. ft Total: 2224 Sq. Ft

RF///PX

E&O Insured. For advertising purposes only. Not intended for architectural or construction use. Floorplan and measurements are approximate within +/- 2% tolerance.

#### RF///PX Garage 11'3" x 21'4" Patio 23'7" x 20'7" Deck 8'8" x 9'2" Laundry 9'7" x 7'2 • Dining Area 19'1" x 15'6" Kitchen 8'6" x 14'11" Bath 9" x 4'10" Living Room 13'9" x 18'3' Porch 8'3" x 4'1" **Estimated Areas:** Below Main: 663 sq. ft Main Floor: 831 sq. ft Above Main: 730 sq. ft Measurements and plans provided by: Total: 2214 Sq. Ft SPOTLIGHT MEDIA