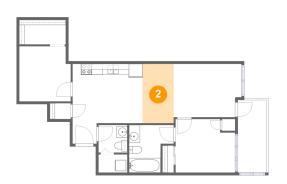

### 🕘 Floor 1 - Dining Area

Dimensions: 5'8" x 10'9" Area: 61 sq. ft Counted as Living Area: Yes

Heated: Yes Finished: Yes Enclosed: Yes Contiguous: Yes Permitted: Yes Wet Space: No Addition: No Conversion: No