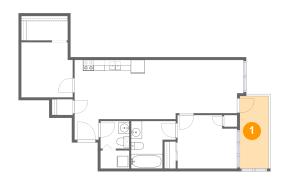

# Floor 1 - Balcony

Dimensions: 5'3" x 13'2" Area: 69 sq. ft Counted as Living Area: No

Heated: No Finished: Yes Enclosed: No Contiguous: Yes Permitted: Yes Wet Space: No Addition: No Conversion: No