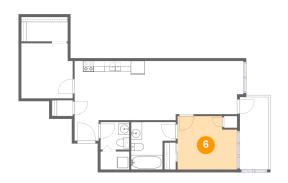

Dimensions: 10'10" x 9'9" Area: 99 sq. ft Counted as Living Area: Yes Heated: Yes Finished: Yes Enclosed: Yes Contiguous: Yes Permitted: Yes Wet Space: No Addition: No Conversion: No

CUBICASA

Dimensions: 4'5" x 3'9" Area: 16 sq. ft Counted as Living Area: Yes Heated: Yes Finished: Yes Enclosed: Yes Contiguous: Yes Permitted: Yes Wet Space: No Addition: No Conversion: No