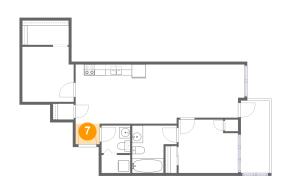

Dimensions: 10'10" x 9'9" Area: 99 sq. ft Counted as Living Area: Yes Heated: Yes Finished: Yes Enclosed: Yes Contiguous: Yes Permitted: Yes Wet Space: No Addition: No Conversion: No

CUBICASA

Dimensions: 4'5" x 3'9" Area: 16 sq. ft Counted as Living Area: Yes Heated: Yes Finished: Yes Enclosed: Yes Contiguous: Yes Permitted: Yes Wet Space: No Addition: No Conversion: No