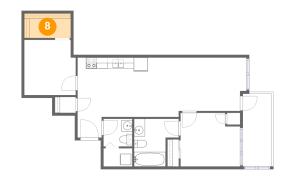

Dimensions: 8'6" x 4'5" Area: 38 sq. ft Counted as Living Area: Yes Heated: Yes Finished: Yes Enclosed: Yes Contiguous: Yes Permitted: Yes Wet Space: No Addition: No Conversion: No

Scan captured on Tue, 10 Sep 2024 13:58:05 GMT