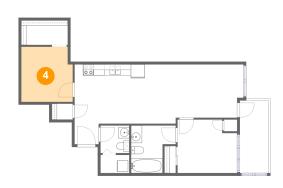

Dimensions: 9'4" x 10'0" Area: 91 sq. ft Counted as Living Area: Yes Heated: Yes Finished: Yes Enclosed: Yes Contiguous: Yes Permitted: Yes Wet Space: No Addition: No Conversion: No