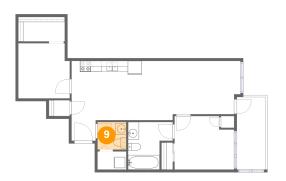

Dimensions: 10'10" x 9'9" Area: 99 sq. ft Counted as Living Area: Yes Heated: Yes Finished: Yes Enclosed: Yes Contiguous: Yes Permitted: Yes Wet Space: No Addition: No Conversion: No

CUBICASA

Dimensions: 4'5" x 3'9" Area: 16 sq. ft Counted as Living Area: Yes Heated: Yes Finished: Yes Enclosed: Yes Contiguous: Yes Permitted: Yes Wet Space: No Addition: No Conversion: No