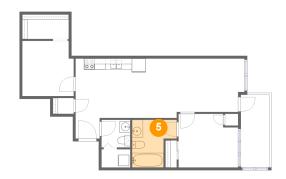

# 5 Floor 1 - Bath

Dimensions: 8'2" x 8'8" Area: 58 sq. ft Counted as Living Area: Yes Heated: Yes Finished: Yes Enclosed: Yes Contiguous: Yes Permitted: Yes Wet Space: Yes Addition: No Conversion: No

Scan captured on Tue, 10 Sep 2024 13:58:05 GMT