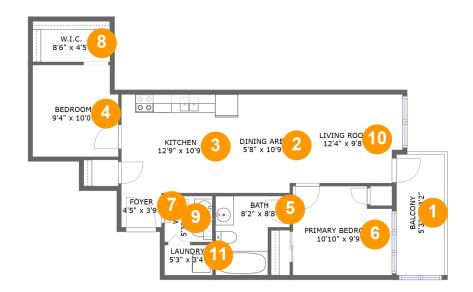

# **Room Dimensions**

Floor 1

Total sqft: 786

Living area: 717

| #  | Room name       | Dimensions    | Area (sqft) | Counted as Living Area |
|----|-----------------|---------------|-------------|------------------------|
| 1  | Balcony         | 5'3" x 13'2"  | 69 sq. ft   | No                     |
| 2  | Dining Area     | 5'8" x 10'9"  | 61 sq. ft   | Yes                    |
| 3  | Kitchen         | 12'9" x 10'9" | 138 sq. ft  | Yes                    |
| 4  | Bedroom         | 9'4" x 10'0"  | 91 sq. ft   | Yes                    |
| 5  | Bath            | 8'2" x 8'8"   | 58 sq. ft   | Yes                    |
| 6  | Primary Bedroom | 10'10" x 9'9" | 99 sq. ft   | Yes                    |
| 7  | Foyer           | 4'5" x 3'9"   | 16 sq. ft   | Yes                    |
| 8  | W.i.c.          | 8'6" x 4'5"   | 38 sq. ft   | Yes                    |
| 9  | Wc              | 5'3" x 5'0"   | 26 sq. ft   | Yes                    |
| 10 | Living Room     | 12'4" x 9'8"  | 116 sq. ft  | Yes                    |
| 11 | Laundry         | 5'3" x 3'4"   | 17 sq. ft   | Yes                    |