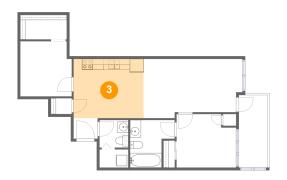

# 3 Floor 1 - Kitchen

Dimensions: 12'9" x 10'9" Area: 138 sq. ft Counted as Living Area: Yes Heated: Yes Finished: Yes Enclosed: Yes Contiguous: Yes Permitted: Yes Wet Space: No Addition: No Conversion: No