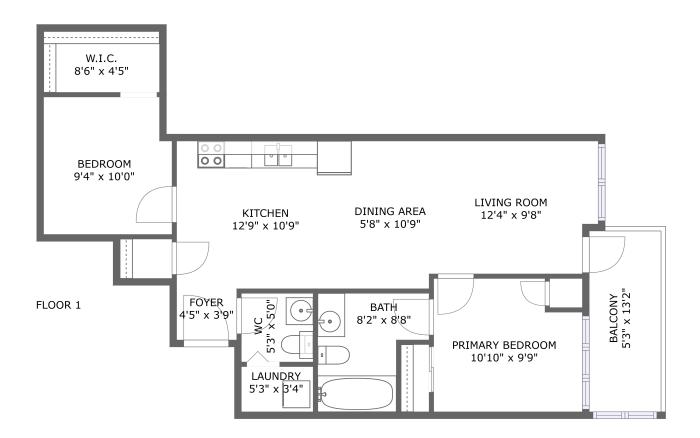

# **Room Dimensions**

Floor 1

Total sqft: 786

Living area: 717

| #  | Room name       | Dimensions    | Area (sqft) | Counted as Living Area |
|----|-----------------|---------------|-------------|------------------------|
| 1  | Balcony         | 5'3" x 13'2"  | 69 sq. ft   | No                     |
| 2  | Dining Area     | 5'8" x 10'9"  | 61 sq. ft   | Yes                    |
| 3  | Kitchen         | 12'9" x 10'9" | 138 sq. ft  | Yes                    |
| 4  | Bedroom         | 9'4" x 10'0"  | 91 sq. ft   | Yes                    |
| 5  | Bath            | 8'2" x 8'8"   | 58 sq. ft   | Yes                    |
| 6  | Primary Bedroom | 10'10" x 9'9" | 99 sq. ft   | Yes                    |
| 7  | Foyer           | 4'5" x 3'9"   | 16 sq. ft   | Yes                    |
| 8  | W.i.c.          | 8'6" x 4'5"   | 38 sq. ft   | Yes                    |
| 9  | Wc              | 5'3" x 5'0"   | 26 sq. ft   | Yes                    |
| 10 | Living Room     | 12'4" x 9'8"  | 116 sq. ft  | Yes                    |
| 11 | Laundry         | 5'3" x 3'4"   | 17 sq. ft   | Yes                    |