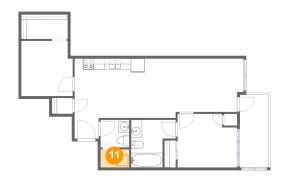

# 🛈 Floor 1 - Laundry

Dimensions: 5'3" x 3'4" Area: 17 sq. ft Counted as Living Area: Yes Heated: Yes Finished: Yes Enclosed: Yes Contiguous: Yes Permitted: Yes Wet Space: No Addition: No Conversion: No