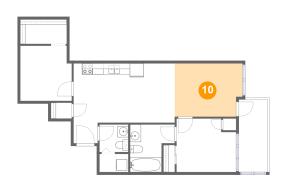

### 😳 **Floor 1 -** Living Room

Dimensions: 12'4" x 9'8" Area: 116 sq. ft Counted as Living Area: Yes Heated: Yes Finished: Yes Enclosed: Yes Contiguous: Yes Permitted: Yes Wet Space: No Addition: No Conversion: No