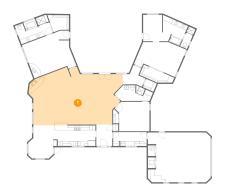

# Floor 1 - Living Room

**Dimensions:** 37'1" x 23'7"

**Area:** 772 sq. ft

Counted as living area: Yes

Heated: Yes Finished: Yes Enclosed: Yes Contiguous: Yes Permitted: Yes Wet space: No Addition: No Conversion: No