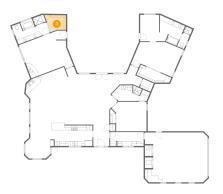

# Floor 1 - Primary Bedroom

Dimensions: 18'4" x 14'10"

Area: 284 sq. ft

Counted as living area: Yes