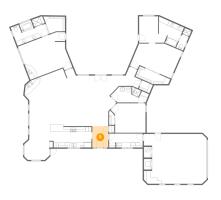

# Floor 1 - Dining Area

Dimensions: 12'0" x 13'10"

Area: 133 sq. ft

Counted as living area: Yes

Heated: Yes Finished: Yes Enclosed: Yes Contiguous: Yes Permitted: Yes Wet space: No Addition: No Conversion: No