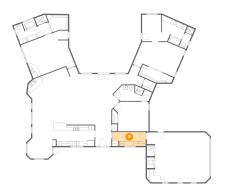

# Floor 1 - Dining Area

Dimensions: 12'0" x 13'10"

Area: 133 sq. ft

Counted as living area: Yes

Heated: Yes Finished: Yes Enclosed: Yes Contiguous: Yes Permitted: Yes Wet space: No Addition: No Conversion: No