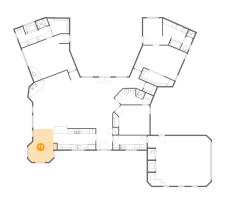

# Floor 1 - Living Room

**Dimensions:** 37'1" x 23'7"

**Area:** 772 sq. ft

Counted as living area: Yes

Heated: Yes Finished: Yes Enclosed: Yes Contiguous: Yes Permitted: Yes Wet space: No Addition: No Conversion: No