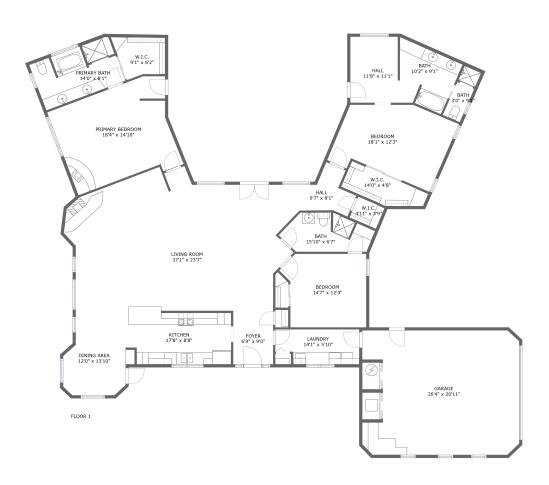

### **Property summary**

Total sqft area sqft

#### **Room dimensions**

Floor 1 Total sqft: 3258 Living area: 2671

| #  |                 | Dimensions     | sqft       | Counted as living area |
|----|-----------------|----------------|------------|------------------------|
| 1  | Living Room     | 37'1" x 23'7"  | 772 sq. ft | Yes                    |
| 2  | Primary Bedroom | 18'4" x 14'10" | 284 sq. ft | Yes                    |
| 3  | W.I.C.          | 9'1" x 6'2"    | 50 sq. ft  | Yes                    |
| 4  | W.I.C.          | 4'11" x 3'9"   | 18 sq. ft  | Yes                    |
| 5  | Foyer           | 6'9" x 9'0"    | 60 sq. ft  | Yes                    |
| 6  | Bath            | 3'0" x 9'1"    | 28 sq. ft  | Yes                    |
| 7  | Bath            | 15'10" x 6'7"  | 80 sq. ft  | Yes                    |
| 8  | Bath            | 10'2" x 9'1"   | 77 sq. ft  | Yes                    |
| 9  | Laundry         | 14'1" x 5'10"  | 76 sq. ft  | Yes                    |
| 10 | Dining Area     | 12'0" x 13'10" | 133 sq. ft | Yes                    |
| 11 | Kitchen         | 17'8" x 8'8"   | 148 sq. ft | Yes                    |

| #  |              | Dimensions     | sqft       | Counted as living area |
|----|--------------|----------------|------------|------------------------|
| 12 | Hall         | 11'8" x 11'1"  | 100 sq. ft | Yes                    |
| 13 | W.I.C.       | 14'0" x 4'8"   | 59 sq. ft  | Yes                    |
| 14 | Hall         | 9'7" x 8'1"    | 50 sq. ft  | Yes                    |
| 15 | Bedroom      | 18'1" x 12'3"  | 209 sq. ft | Yes                    |
| 16 | Primary Bath | 14'0" x 8'1"   | 112 sq. ft | Yes                    |
| 17 | Garage       | 26'4" x 20'11" | 539 sq. ft | No                     |
| 18 | Bedroom      | 14'7" x 12'4"  | 160 sq. ft | Yes                    |