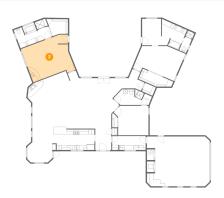

# Floor 1 - Primary Bedroom

Dimensions: 18'4" x 14'10"

Area: 284 sq. ft

Counted as living area: Yes