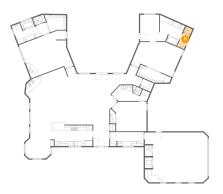

## <sup>15</sup> Floor 1 - Bedroom

Dimensions: 18'1" x 12'3"

Area: 209 sq. ft

Counted as living area: Yes

Heated: Yes Finished: Yes Enclosed: Yes Contiguous: Yes Permitted: Yes Wet space: No Addition: No Conversion: No