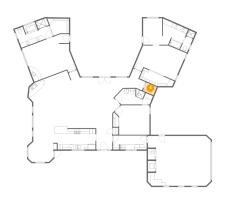

# Floor 1 - Primary Bath

**Dimensions:** 14'0" x 8'1"

**Area:** 112 sq. ft

Counted as living area: Yes

Heated: Yes Finished: Yes Enclosed: Yes Contiguous: Yes Permitted: Yes Wet space: Yes Addition: No Conversion: No