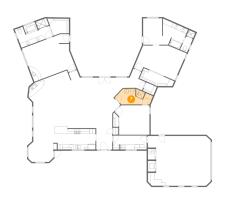

# 5 Floor 1 - Foyer

Dimensions: 6'9" x 9'0"

Area: 60 sq. ft

Counted as living area: Yes