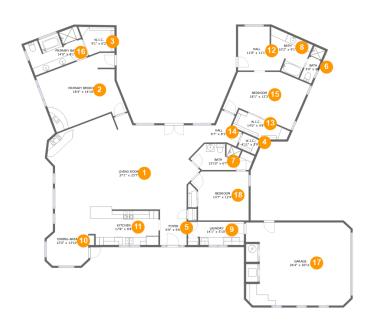

#### **Room dimensions**

Floor 1 Total sqft: 3258 Living area: 2671

| #  |                 | Dimensions     | sqft       | Counted as living area |
|----|-----------------|----------------|------------|------------------------|
| 1  | Living Room     | 37'1" x 23'7"  | 772 sq. ft | Yes                    |
| 2  | Primary Bedroom | 18'4" x 14'10" | 284 sq. ft | Yes                    |
| 3  | W.I.C.          | 9'1" x 6'2"    | 50 sq. ft  | Yes                    |
| 4  | W.I.C.          | 4'11" x 3'9"   | 18 sq. ft  | Yes                    |
| 5  | Foyer           | 6'9" x 9'0"    | 60 sq. ft  | Yes                    |
| 6  | Bath            | 3'0" x 9'1"    | 28 sq. ft  | Yes                    |
| 7  | Bath            | 15'10" x 6'7"  | 80 sq. ft  | Yes                    |
| 8  | Bath            | 10'2" x 9'1"   | 77 sq. ft  | Yes                    |
| 9  | Laundry         | 14'1" x 5'10"  | 76 sq. ft  | Yes                    |
| 10 | Dining Area     | 12'0" x 13'10" | 133 sq. ft | Yes                    |
| 11 | Kitchen         | 17'8" x 8'8"   | 148 sq. ft | Yes                    |

| #  |              | Dimensions     | sqft       | Counted as living area |
|----|--------------|----------------|------------|------------------------|
| 12 | Hall         | 11'8" x 11'1"  | 100 sq. ft | Yes                    |
| 13 | W.I.C.       | 14'0" x 4'8"   | 59 sq. ft  | Yes                    |
| 14 | Hall         | 9'7" x 8'1"    | 50 sq. ft  | Yes                    |
| 15 | Bedroom      | 18'1" x 12'3"  | 209 sq. ft | Yes                    |
| 16 | Primary Bath | 14'0" x 8'1"   | 112 sq. ft | Yes                    |
| 17 | Garage       | 26'4" x 20'11" | 539 sq. ft | No                     |
| 18 | Bedroom      | 14'7" x 12'4"  | 160 sq. ft | Yes                    |