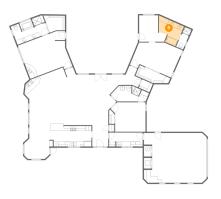

## <sup>15</sup> Floor 1 - Bedroom

Dimensions: 18'1" x 12'3"

Area: 209 sq. ft

Counted as living area: Yes

Heated: Yes Finished: Yes Enclosed: Yes Contiguous: Yes Permitted: Yes Wet space: No Addition: No Conversion: No