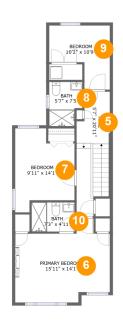

#### **Room dimensions**

Floor 2 Total sqft: 693 Living area: 693

| #  |                 | Dimensions     | sqft       | Counted as living area |
|----|-----------------|----------------|------------|------------------------|
| 5  | Hall            | 5'7" x 20'11"  | 99 sq. ft  | Yes                    |
| 6  | Primary Bedroom | 15'11" x 14'1" | 181 sq. ft | Yes                    |
| 7  | Bedroom         | 9'11" x 14'1"  | 113 sq. ft | Yes                    |
| 8  | Bath            | 5'7" x 7'5"    | 37 sq. ft  | Yes                    |
| 9  | Bedroom         | 10'2" x 10'9"  | 82 sq. ft  | Yes                    |
| 10 | Bath            | 7'3" x 4'11"   | 35 sq. ft  | Yes                    |

#### 5 Floor 2 - Hall

Dimensions: 5'7" x 20'11"

Area: 99 sq. ft

Counted as living area: Yes

Heated: Yes Finished: Yes Enclosed: Yes Contiguous: Yes Permitted: Yes Wet space: No Addition: No Conversion: No

## 6 Floor 2 - Primary Bedroom

Dimensions: 15'11" x 14'1"

**Area:** 181 sq. ft

Counted as living area: Yes

Heated: Yes Finished: Yes Enclosed: Yes Contiguous: Yes Permitted: Yes Wet space: No Addition: No Conversion: No

### Floor 2 - Bedroom

Dimensions: 9'11" x 14'1"

**Area:** 113 sq. ft

Counted as living area: Yes

Heated: Yes Finished: Yes Enclosed: Yes Contiguous: Yes Permitted: Yes Wet space: No Addition: No Conversion: No

#### Floor 2 - Bath

Dimensions: 5'7" x 7'5"

Area: 37 sq. ft

Counted as living area: Yes

Heated: Yes Finished: Yes Enclosed: Yes Contiguous: Yes Permitted: Yes Wet space: Yes Addition: No Conversion: No

## 9

#### Floor 2 - Bedroom

Dimensions: 10'2" x 10'9"

Area: 82 sq. ft

Counted as living area: Yes

Heated: Yes Finished: Yes Enclosed: Yes Contiguous: Yes Permitted: Yes Wet space: No Addition: No Conversion: No

#### Floor 2 - Bath

Dimensions: 7'3" x 4'11"

Area: 35 sq. ft

Counted as living area: Yes

Heated: Yes Finished: Yes Enclosed: Yes Contiguous: Yes Permitted: Yes Wet space: Yes Addition: No Conversion: No