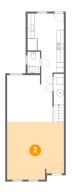

## Floor 1 - Living Room

**Dimensions:** 15'11" x 16'2"

Area: 247 sq. ft

Counted as living area: Yes

Heated: Yes Finished: Yes Enclosed: Yes Contiguous: Yes Permitted: Yes Wet space: No Addition: No Conversion: No