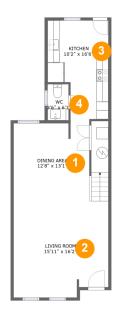

#### **Room dimensions**

Floor 1 Total sqft: 693 Living area: 693

| # |             | Dimensions     | sqft       | Counted as living area |
|---|-------------|----------------|------------|------------------------|
| 1 | Dining Area | 12'8" x 13'1"  | 207 sq. ft | Yes                    |
| 2 | Living Room | 15'11" x 16'2" | 247 sq. ft | Yes                    |
| 3 | Kitchen     | 10'2" x 16'6"  | 145 sq. ft | Yes                    |
| 4 | WC          | 3'6" x 6'1"    | 21 sq. ft  | Yes                    |

# Floor 1 - Dining Area

Dimensions: 12'8" x 13'1"

Area: 207 sq. ft

Counted as living area: Yes

Heated: Yes Finished: Yes Enclosed: Yes Contiguous: Yes Permitted: Yes Wet space: No Addition: No Conversion: No

## Floor 1 - Living Room

**Dimensions:** 15'11" x 16'2"

Area: 247 sq. ft

Counted as living area: Yes

Heated: Yes Finished: Yes Enclosed: Yes Contiguous: Yes Permitted: Yes Wet space: No Addition: No Conversion: No

## 3 Floor 1 - Kitchen

Dimensions: 10'2" x 16'6"

**Area:** 145 sq. ft

Counted as living area: Yes

Heated: Yes Finished: Yes Enclosed: Yes Contiguous: Yes Permitted: Yes Wet space: No Addition: No Conversion: No

### Floor 1 - WC

Dimensions: 3'6" x 6'1"

Area: 21 sq. ft

Counted as living area: Yes

Heated: Yes Finished: Yes Enclosed: Yes Contiguous: Yes Permitted: Yes Wet space: Yes Addition: No Conversion: No