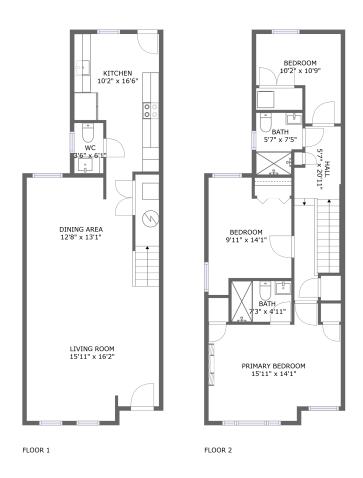

#### **Room dimensions**

Floor 1 Total sqft: 693 Living area: 693

| # |             | Dimensions     | sqft       | Counted as living area |
|---|-------------|----------------|------------|------------------------|
| 1 | Dining Area | 12'8" x 13'1"  | 207 sq. ft | Yes                    |
| 2 | Living Room | 15'11" x 16'2" | 247 sq. ft | Yes                    |
| 3 | Kitchen     | 10'2" x 16'6"  | 145 sq. ft | Yes                    |
| 4 | WC          | 3'6" x 6'1"    | 21 sq. ft  | Yes                    |

#### **Room dimensions**

Floor 2 Total sqft: 693 Living area: 693

| #  |                 | Dimensions     | sqft       | Counted as living area |
|----|-----------------|----------------|------------|------------------------|
| 5  | Hall            | 5'7" x 20'11"  | 99 sq. ft  | Yes                    |
| 6  | Primary Bedroom | 15'11" x 14'1" | 181 sq. ft | Yes                    |
| 7  | Bedroom         | 9'11" x 14'1"  | 113 sq. ft | Yes                    |
| 8  | Bath            | 5'7" x 7'5"    | 37 sq. ft  | Yes                    |
| 9  | Bedroom         | 10'2" x 10'9"  | 82 sq. ft  | Yes                    |
| 10 | Bath            | 7'3" x 4'11"   | 35 sq. ft  | Yes                    |