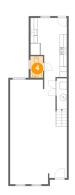

## 6 Floor 2 - Primary Bedroom

Dimensions: 15'11" x 14'1"

**Area:** 181 sq. ft

Counted as living area: Yes

Heated: Yes Finished: Yes Enclosed: Yes Contiguous: Yes Permitted: Yes Wet space: No Addition: No Conversion: No