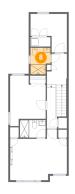

## 6 Floor 2 - Primary Bedroom

Dimensions: 15'11" x 14'1"

**Area:** 181 sq. ft

Counted as living area: Yes

Heated: Yes Finished: Yes Enclosed: Yes Contiguous: Yes Permitted: Yes Wet space: No Addition: No Conversion: No