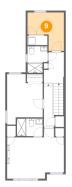

## 9

#### Floor 2 - Bedroom

Dimensions: 10'2" x 10'9"

Area: 82 sq. ft

Counted as living area: Yes

Heated: Yes Finished: Yes Enclosed: Yes Contiguous: Yes Permitted: Yes Wet space: No Addition: No Conversion: No