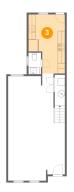

## 3 Floor 1 - Kitchen

Dimensions: 10'2" x 16'6"

**Area:** 145 sq. ft

Counted as living area: Yes

Heated: Yes Finished: Yes Enclosed: Yes Contiguous: Yes Permitted: Yes Wet space: No Addition: No Conversion: No