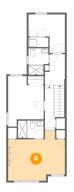

## 3 Floor 1 - Kitchen

Dimensions: 10'2" x 16'6"

**Area:** 145 sq. ft

Counted as living area: Yes

Heated: Yes Finished: Yes Enclosed: Yes Contiguous: Yes Permitted: Yes Wet space: No Addition: No Conversion: No