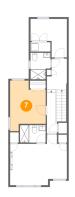

#### 5 Floor 2 - Hall

Dimensions: 5'7" x 20'11"

Area: 99 sq. ft

Counted as living area: Yes

Heated: Yes Finished: Yes Enclosed: Yes Contiguous: Yes Permitted: Yes Wet space: No Addition: No Conversion: No