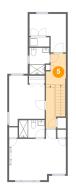

## 9

#### Floor 2 - Bedroom

Dimensions: 10'2" x 10'9"

Area: 82 sq. ft

Counted as living area: Yes

Heated: Yes Finished: Yes Enclosed: Yes Contiguous: Yes Permitted: Yes Wet space: No Addition: No Conversion: No