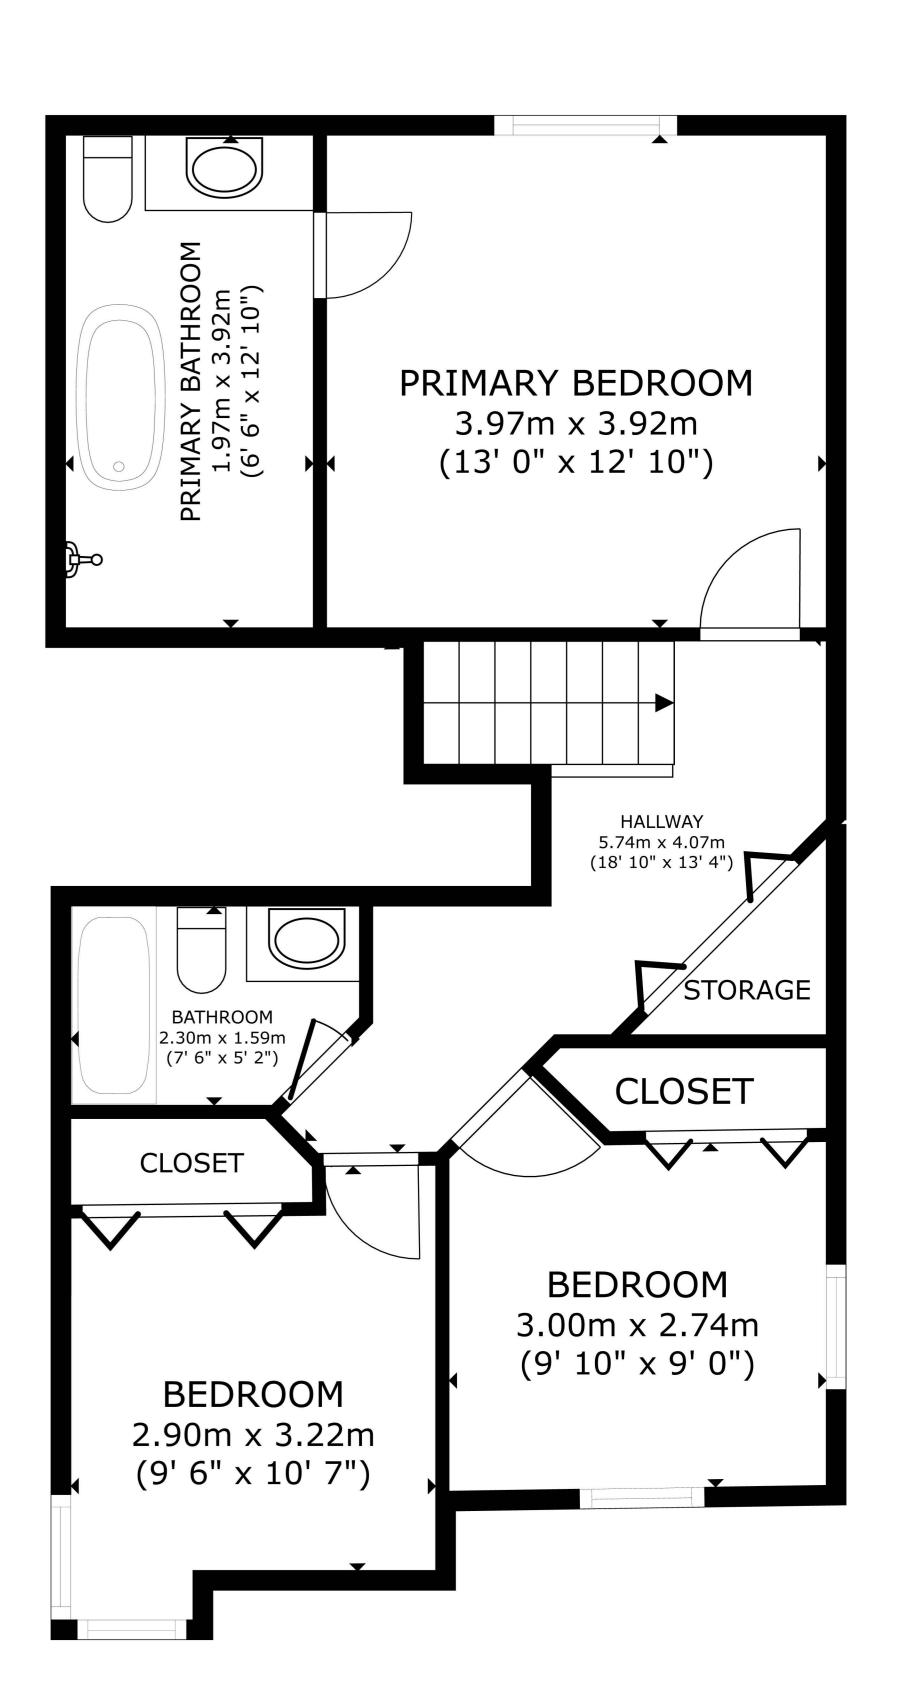

#### Floor Area Totals

|                             | Level | Metric (m <sup>2</sup> ) | Imperial (ft <sup>2</sup> ) |  |
|-----------------------------|-------|--------------------------|-----------------------------|--|
| Main Floor                  | 1     | 69.16                    | 744.44                      |  |
| Second Floor                | 2     | 66.54                    | 716.28                      |  |
| Basement                    | В     | 58.05                    | 624.88                      |  |
| Total Above Ground RMS Area |       | 135.70                   | 1460.72                     |  |

### **Room Dimensions**

|                 | Level | Metric (m)  | Imperial (ft)   |
|-----------------|-------|-------------|-----------------|
| Living Room     | 1     | 6.01 x 3.79 | 19'9" x 12'5"   |
| Dining Room     | 1     | 2.61 x 3.24 | 8'7" x 10'8"    |
| Kitchen         | 1     | 3.78 x 3.24 | 12'5" x 10'8"   |
| Primary Bedroom | 2     | 3.95 x 3.91 | 12'12" x 12'10" |
| Bedroom 2       | 2     | 2.88 x 2.88 | 9'5" x 9'5"     |
| Bedroom 3       | 2     | 3.25 x 2.92 | 10'8" x 9'7"    |
| Family Room     | В     | 9.15 x 5.40 | 30'0" x 17'9"   |
| Garage Door     |       | 2.16 x 4.88 | 7'1" x 16'0"    |
| Garage          |       | 6.43 x 6.09 | 21'1" x 19'12"  |

### **Bathroom Count**

|            | Level | Pieces |
|------------|-------|--------|
| Bathroom 1 | 1     | 2      |
| Bathroom 2 | 2     | 4      |
| Bathroom 3 | 2     | 4      |
| Bathroom 4 | В     | 2      |

## **Schematics**

**EXTERIOR WALL THICKNESS: 6.5"** 

 MAIN
 745 SQ.FT.

 SECOND
 716 SQ.FT.

 TOTAL
 1461 SQ.FT.

BASEMENT 58.05 m<sup>2</sup>(625 sq ft)

MAIN FLOOR 69.16 m<sup>2</sup>(745 sq ft)

SECOND FLOOR 66.54 m<sup>2</sup>(716 sq ft)