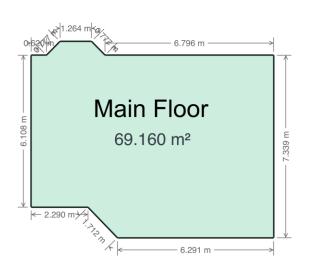

#### Floor Area Totals

|                             | Level | Metric (m <sup>2</sup> ) | Imperial (ft <sup>2</sup> ) |  |
|-----------------------------|-------|--------------------------|-----------------------------|--|
| Main Floor                  | 1     | 69.16                    | 744.44                      |  |
| Second Floor                | 2     | 66.54                    | 716.28                      |  |
| Basement                    | В     | 58.05                    | 624.88                      |  |
| Total Above Ground RMS Area |       | 135.70                   | 1460.72                     |  |

## **Schematics**

**EXTERIOR WALL THICKNESS: 6.5"** 

 MAIN
 745 SQ.FT.

 SECOND
 716 SQ.FT.

 TOTAL
 1461 SQ.FT.

BASEMENT 58.05 m<sup>2</sup>(625 sq ft)

MAIN FLOOR 69.16 m<sup>2</sup>(745 sq ft)

SECOND FLOOR 66.54 m<sup>2</sup>(716 sq ft)