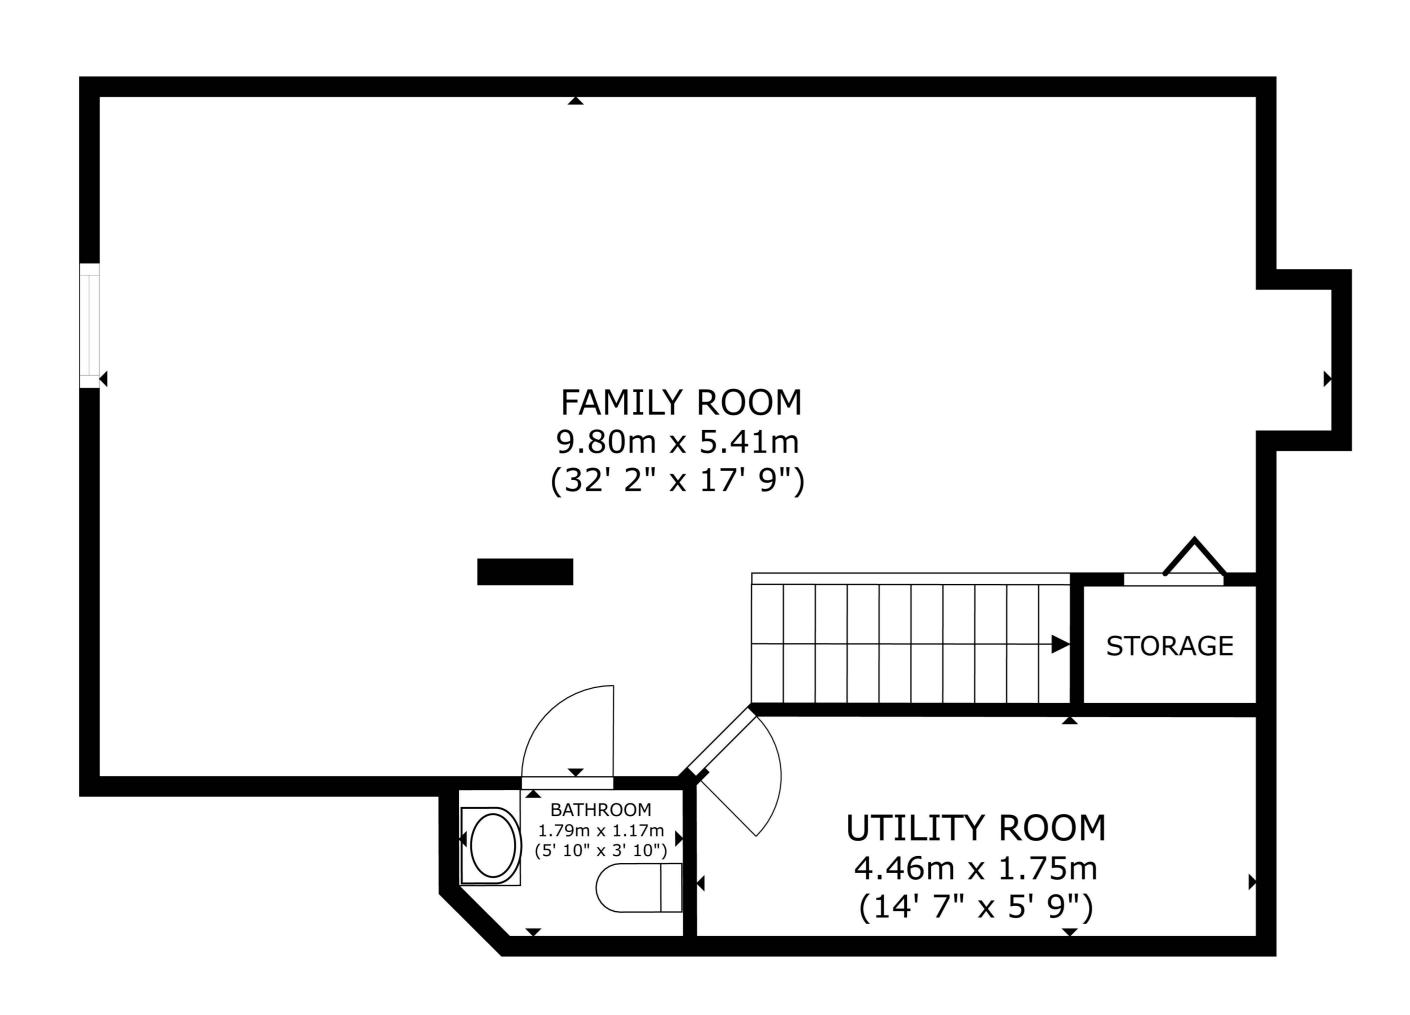

### **Room Dimensions**

|                 | Level | Metric (m)  | Imperial (ft)   |
|-----------------|-------|-------------|-----------------|
| Living Room     | 1     | 6.01 x 3.79 | 19'9" x 12'5"   |
| Dining Room     | 1     | 2.61 x 3.24 | 8'7" x 10'8"    |
| Kitchen         | 1     | 3.78 x 3.24 | 12'5" x 10'8"   |
| Primary Bedroom | 2     | 3.95 x 3.91 | 12'12" x 12'10" |
| Bedroom 2       | 2     | 2.88 x 2.88 | 9'5" x 9'5"     |
| Bedroom 3       | 2     | 3.25 x 2.92 | 10'8" x 9'7"    |
| Family Room     | В     | 9.15 x 5.40 | 30'0" x 17'9"   |
| Garage Door     |       | 2.16 x 4.88 | 7'1" x 16'0"    |
| Garage          |       | 6.43 x 6.09 | 21'1" x 19'12"  |