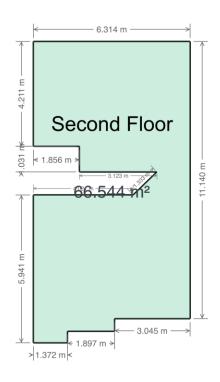

#### Floor Area Totals

|                             | Level | Metric (m <sup>2</sup> ) | Imperial (ft <sup>2</sup> ) |  |
|-----------------------------|-------|--------------------------|-----------------------------|--|
| Main Floor                  | 1     | 69.16                    | 744.44                      |  |
| Second Floor                | 2     | 66.54                    | 716.28                      |  |
| Basement                    | В     | 58.05                    | 624.88                      |  |
| Total Above Ground RMS Area |       | 135.70                   | 1460.72                     |  |

## **Schematics**

**EXTERIOR WALL THICKNESS: 6.5"** 

 MAIN
 745 SQ.FT.

 SECOND
 716 SQ.FT.

 TOTAL
 1461 SQ.FT.

BASEMENT 58.05 m<sup>2</sup>(625 sq ft)

MAIN FLOOR 69.16 m<sup>2</sup>(745 sq ft)

SECOND FLOOR 66.54 m<sup>2</sup>(716 sq ft)