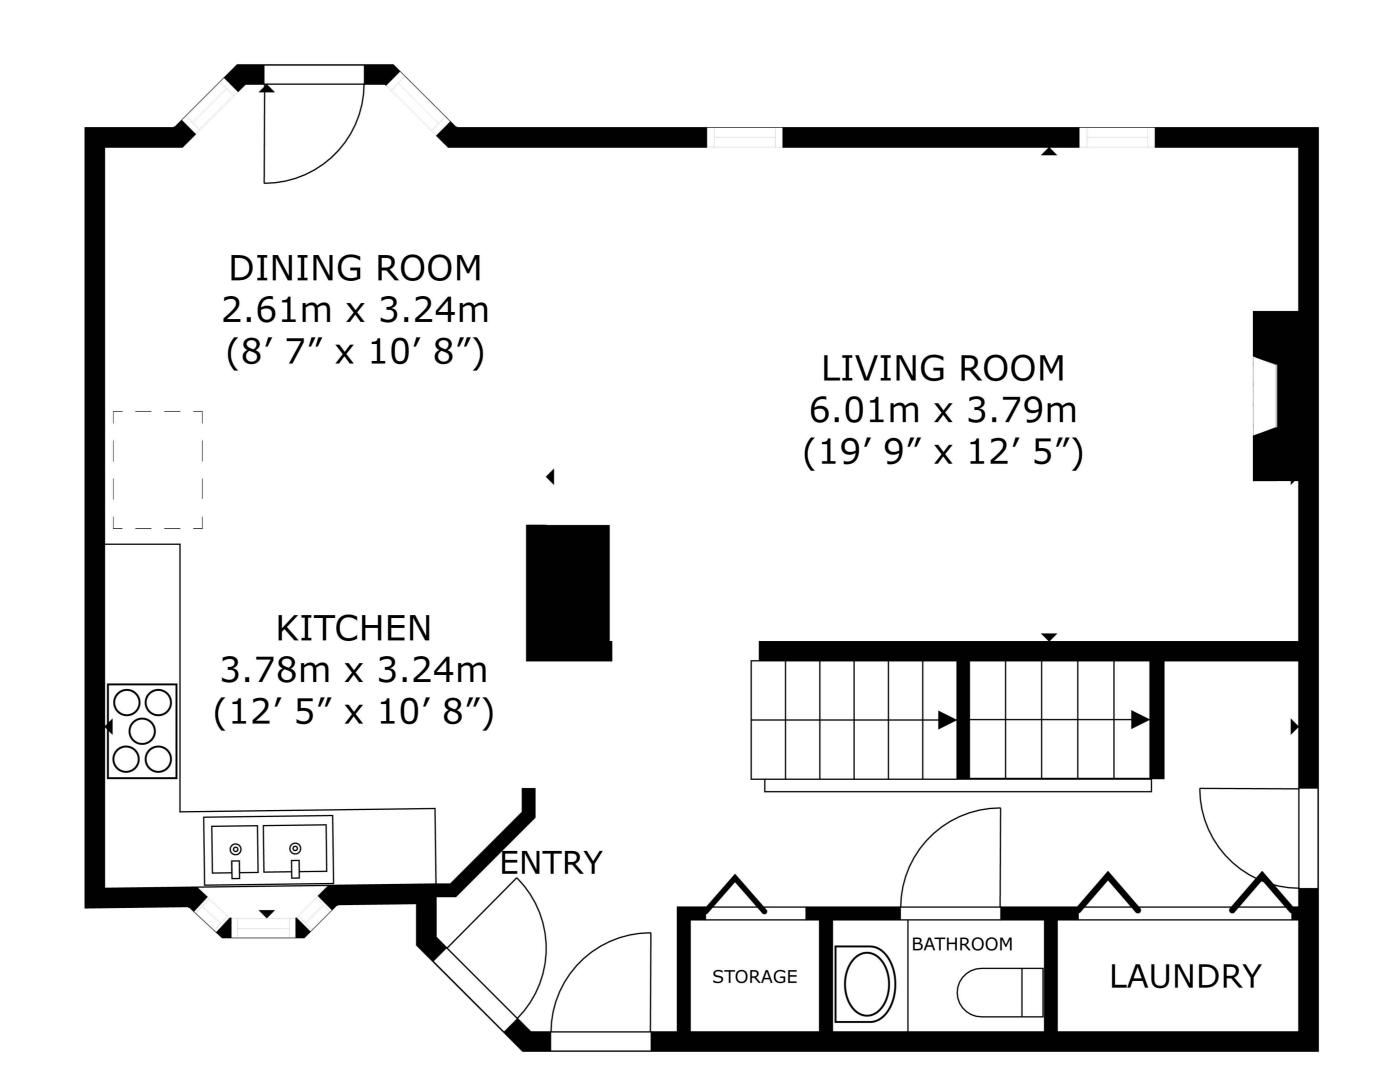

#### Floor Area Totals

|                             | Level | Metric (m <sup>2</sup> ) | Imperial (ft <sup>2</sup> ) |  |
|-----------------------------|-------|--------------------------|-----------------------------|--|
| Main Floor                  | 1     | 69.16                    | 744.44                      |  |
| Second Floor                | 2     | 66.54                    | 716.28                      |  |
| Basement                    | В     | 58.05                    | 624.88                      |  |
| Total Above Ground RMS Area |       | 135.70                   | 1460.72                     |  |

### **Room Dimensions**

|                 | Level | Metric (m)  | Imperial (ft)   |
|-----------------|-------|-------------|-----------------|
| Living Room     | 1     | 6.01 x 3.79 | 19'9" x 12'5"   |
| Dining Room     | 1     | 2.61 x 3.24 | 8'7" x 10'8"    |
| Kitchen         | 1     | 3.78 x 3.24 | 12'5" x 10'8"   |
| Primary Bedroom | 2     | 3.95 x 3.91 | 12'12" x 12'10" |
| Bedroom 2       | 2     | 2.88 x 2.88 | 9'5" x 9'5"     |
| Bedroom 3       | 2     | 3.25 x 2.92 | 10'8" x 9'7"    |
| Family Room     | В     | 9.15 x 5.40 | 30'0" x 17'9"   |
| Garage Door     |       | 2.16 x 4.88 | 7'1" x 16'0"    |
| Garage          |       | 6.43 x 6.09 | 21'1" x 19'12"  |

### **Bathroom Count**

|            | Level | Pieces |
|------------|-------|--------|
| Bathroom 1 | 1     | 2      |
| Bathroom 2 | 2     | 4      |
| Bathroom 3 | 2     | 4      |
| Bathroom 4 | В     | 2      |

## **Schematics**

**EXTERIOR WALL THICKNESS: 6.5"** 

 MAIN
 745 SQ.FT.

 SECOND
 716 SQ.FT.

 TOTAL
 1461 SQ.FT.

BASEMENT 58.05 m<sup>2</sup>(625 sq ft)

MAIN FLOOR 69.16 m<sup>2</sup>(745 sq ft)

SECOND FLOOR 66.54 m<sup>2</sup>(716 sq ft)