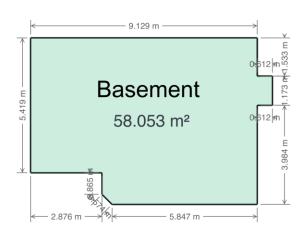

#### Floor Area Totals

|                             | Level | Metric (m <sup>2</sup> ) | Imperial (ft <sup>2</sup> ) |  |
|-----------------------------|-------|--------------------------|-----------------------------|--|
| Main Floor                  | 1     | 69.16                    | 744.44                      |  |
| Second Floor                | 2     | 66.54                    | 716.28                      |  |
| Basement                    | В     | 58.05                    | 624.88                      |  |
| Total Above Ground RMS Area |       | 135.70                   | 1460.72                     |  |

## **Schematics**

**EXTERIOR WALL THICKNESS: 6.5"** 

 MAIN
 745 SQ.FT.

 SECOND
 716 SQ.FT.

 TOTAL
 1461 SQ.FT.

BASEMENT 58.05 m<sup>2</sup>(625 sq ft)

MAIN FLOOR 69.16 m<sup>2</sup>(745 sq ft)

SECOND FLOOR 66.54 m<sup>2</sup>(716 sq ft)