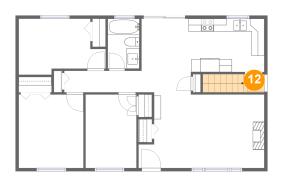

## 12

# Floor 2 - Entry

Dimensions: 3'2" x 2'10"

Area: 27 sq. ft

Counted as living area: Yes