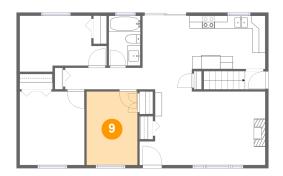

## 9 Floor 2 - Bedroom

**Dimensions:** 8'0" x 11'6"

Area: 92 sq. ft

Counted as living area: Yes

Heated: Yes Finished: Yes Enclosed: Yes Contiguous: Yes Permitted: Yes Wet space: No Addition: No Conversion: No