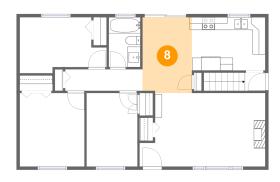

## Floor 2 - Dining Area

Dimensions: 7'8" x 11'10"

Area: 91 sq. ft

Counted as living area: Yes