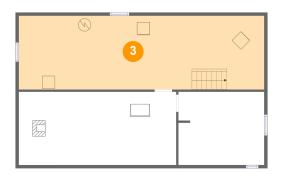

### 3 Floor 1 - Basement

Dimensions: 38'5" x 11'7"

**Area:** 444 sq. ft

Counted as living area: No

Heated: Yes Finished: No Enclosed: Yes Contiguous: Yes Permitted: Yes Wet space: No Addition: No Conversion: No