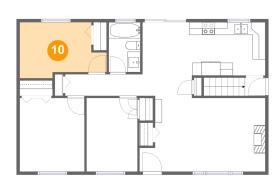

### Floor 2 - Bedroom

**Dimensions:** 13'7" x 8'9"

Area: 100 sq. ft

Counted as living area: Yes

Heated: Yes Finished: Yes Enclosed: Yes Contiguous: Yes Permitted: Yes Wet space: No Addition: No Conversion: No