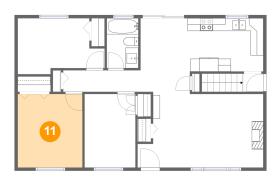

# Floor 2 - Primary Bedroom

Dimensions: 10'2" x 11'6"

**Area:** 117 sq. ft

Counted as living area: Yes