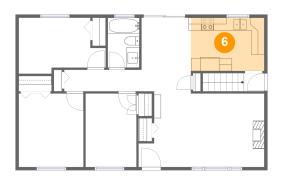

### Floor 2 - Kitchen

Dimensions: 11'5" x 8'4"

Area: 96 sq. ft

Counted as living area: Yes

Heated: Yes Finished: Yes Enclosed: Yes Contiguous: Yes Permitted: Yes Wet space: No Addition: No Conversion: No