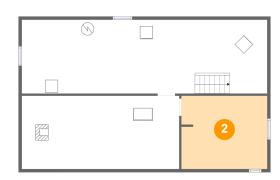

### 2 Floor 1 - Room

**Dimensions:** 13'5" x 11'6"

Area: 154 sq. ft

Counted as living area: No