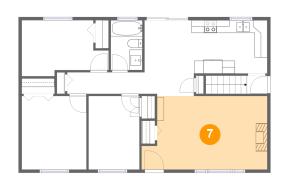

# Floor 2 - Living Room

Dimensions: 19'8" x 11'6"

Area: 208 sq. ft

Counted as living area: Yes

Heated: Yes Finished: Yes Enclosed: Yes Contiguous: Yes Permitted: Yes Wet space: No Addition: No Conversion: No