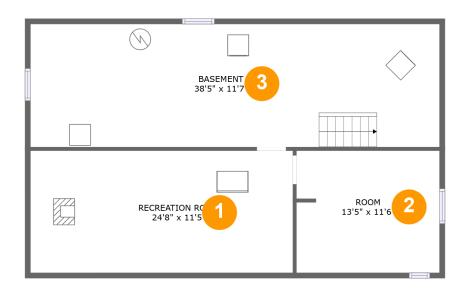

#### **Room dimensions**

Floor 1 Total sqft: 962 Living area: 0

| # |                 | Dimensions    | sqft       | Counted as living area |
|---|-----------------|---------------|------------|------------------------|
| 1 | Recreation Room | 24'8" x 11'5" | 283 sq. ft | No                     |
| 2 | Room            | 13'5" x 11'6" | 154 sq. ft | No                     |
| 3 | Basement        | 38'5" x 11'7" | 444 sq. ft | No                     |

## Floor 1 - Recreation Room

Dimensions: 24'8" x 11'5"

**Area:** 283 sq. ft

Counted as living area: No

Heated: Yes Finished: Yes Enclosed: Yes Contiguous: No Permitted: Yes Wet space: No Addition: No Conversion: No

### 2 Floor 1 - Room

**Dimensions:** 13'5" x 11'6"

Area: 154 sq. ft

Counted as living area: No

### 3 Floor 1 - Basement

Dimensions: 38'5" x 11'7"

**Area:** 444 sq. ft

Counted as living area: No

Heated: Yes Finished: No Enclosed: Yes Contiguous: Yes Permitted: Yes Wet space: No Addition: No Conversion: No