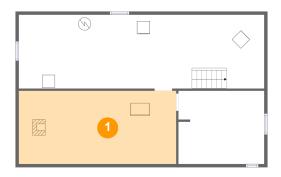

## Floor 1 - Recreation Room

Dimensions: 24'8" x 11'5"

**Area:** 283 sq. ft

Counted as living area: No

Heated: Yes Finished: Yes Enclosed: Yes Contiguous: No Permitted: Yes Wet space: No Addition: No Conversion: No