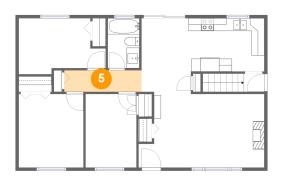

#### 5 Floor 2 - Hall

Dimensions: 12'1" x 3'4"

Area: 41 sq. ft

Counted as living area: Yes