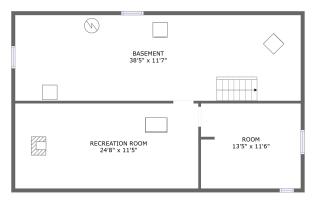

#### **Room dimensions**

Floor 1 Total sqft: 962 Living area: 0

| # |                 | Dimensions    | sqft       | Counted as living area |
|---|-----------------|---------------|------------|------------------------|
| 1 | Recreation Room | 24'8" x 11'5" | 283 sq. ft | No                     |
| 2 | Room            | 13'5" x 11'6" | 154 sq. ft | No                     |
| 3 | Basement        | 38'5" x 11'7" | 444 sq. ft | No                     |

## Floor 1 - Recreation Room

Dimensions: 24'8" x 11'5"

**Area:** 283 sq. ft

Counted as living area: No

Heated: Yes Finished: Yes Enclosed: Yes Contiguous: No Permitted: Yes Wet space: No Addition: No Conversion: No

### 2 Floor 1 - Room

**Dimensions:** 13'5" x 11'6"

Area: 154 sq. ft

Counted as living area: No

### 3 Floor 1 - Basement

Dimensions: 38'5" x 11'7"

**Area:** 444 sq. ft

Counted as living area: No

Heated: Yes Finished: No Enclosed: Yes Contiguous: Yes Permitted: Yes Wet space: No Addition: No Conversion: No