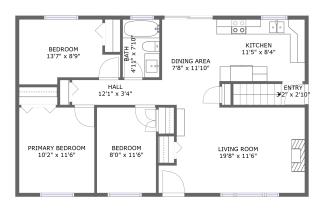

#### **Room dimensions**

Floor 2 Total sqft: 961 Living area: 961

| #  |                 | Dimensions    | sqft       | Counted as living area |
|----|-----------------|---------------|------------|------------------------|
| 4  | Bath            | 4'11" x 7'10" | 39 sq. ft  | Yes                    |
| 5  | Hall            | 12'1" x 3'4"  | 41 sq. ft  | Yes                    |
| 6  | Kitchen         | 11'5" x 8'4"  | 96 sq. ft  | Yes                    |
| 7  | Living Room     | 19'8" x 11'6" | 208 sq. ft | Yes                    |
| 8  | Dining Area     | 7'8" x 11'10" | 91 sq. ft  | Yes                    |
| 9  | Bedroom         | 8'0" x 11'6"  | 92 sq. ft  | Yes                    |
| 10 | Bedroom         | 13'7" x 8'9"  | 100 sq. ft | Yes                    |
| 11 | Primary Bedroom | 10'2" x 11'6" | 117 sq. ft | Yes                    |
| 12 | Entry           | 3'2" x 2'10"  | 27 sq. ft  | Yes                    |

### 4 Floor 2 - Bath

Dimensions: 4'11" x 7'10"

Area: 39 sq. ft

Counted as living area: Yes

Heated: Yes Finished: Yes Enclosed: Yes Contiguous: Yes Permitted: Yes Wet space: Yes Addition: No Conversion: No

#### 5 Floor 2 - Hall

Dimensions: 12'1" x 3'4"

Area: 41 sq. ft

Counted as living area: Yes

### Floor 2 - Kitchen

Dimensions: 11'5" x 8'4"

Area: 96 sq. ft

Counted as living area: Yes

Heated: Yes Finished: Yes Enclosed: Yes Contiguous: Yes Permitted: Yes Wet space: No Addition: No Conversion: No

# Floor 2 - Living Room

Dimensions: 19'8" x 11'6"

Area: 208 sq. ft

Counted as living area: Yes

Heated: Yes Finished: Yes Enclosed: Yes Contiguous: Yes Permitted: Yes Wet space: No Addition: No Conversion: No

## Floor 2 - Dining Area

Dimensions: 7'8" x 11'10"

Area: 91 sq. ft

Counted as living area: Yes

## 9 Floor 2 - Bedroom

**Dimensions:** 8'0" x 11'6"

Area: 92 sq. ft

Counted as living area: Yes

Heated: Yes Finished: Yes Enclosed: Yes Contiguous: Yes Permitted: Yes Wet space: No Addition: No Conversion: No

### Floor 2 - Bedroom

**Dimensions:** 13'7" x 8'9"

Area: 100 sq. ft

Counted as living area: Yes

Heated: Yes Finished: Yes Enclosed: Yes Contiguous: Yes Permitted: Yes Wet space: No Addition: No Conversion: No

# Floor 2 - Primary Bedroom

Dimensions: 10'2" x 11'6"

**Area:** 117 sq. ft

Counted as living area: Yes

# Floor 2 - Entry

Dimensions: 3'2" x 2'10"

Area: 27 sq. ft

Counted as living area: Yes