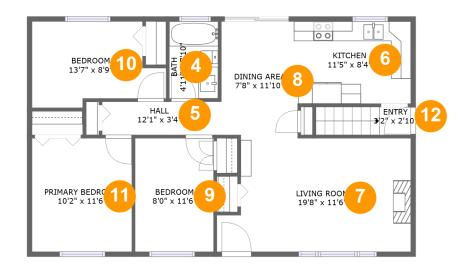

#### **Room dimensions**

Floor 2 Total sqft: 961 Living area: 961

| #  |                 | Dimensions    | sqft       | Counted as living area |
|----|-----------------|---------------|------------|------------------------|
| 4  | Bath            | 4'11" x 7'10" | 39 sq. ft  | Yes                    |
| 5  | Hall            | 12'1" x 3'4"  | 41 sq. ft  | Yes                    |
| 6  | Kitchen         | 11'5" x 8'4"  | 96 sq. ft  | Yes                    |
| 7  | Living Room     | 19'8" x 11'6" | 208 sq. ft | Yes                    |
| 8  | Dining Area     | 7'8" x 11'10" | 91 sq. ft  | Yes                    |
| 9  | Bedroom         | 8'0" x 11'6"  | 92 sq. ft  | Yes                    |
| 10 | Bedroom         | 13'7" x 8'9"  | 100 sq. ft | Yes                    |
| 11 | Primary Bedroom | 10'2" x 11'6" | 117 sq. ft | Yes                    |
| 12 | Entry           | 3'2" x 2'10"  | 27 sq. ft  | Yes                    |

### 4 Floor 2 - Bath

Dimensions: 4'11" x 7'10"

Area: 39 sq. ft

Counted as living area: Yes

Heated: Yes Finished: Yes Enclosed: Yes Contiguous: Yes Permitted: Yes Wet space: Yes Addition: No Conversion: No

#### 5 Floor 2 - Hall

Dimensions: 12'1" x 3'4"

Area: 41 sq. ft

Counted as living area: Yes

### Floor 2 - Kitchen

Dimensions: 11'5" x 8'4"

Area: 96 sq. ft

Counted as living area: Yes

Heated: Yes Finished: Yes Enclosed: Yes Contiguous: Yes Permitted: Yes Wet space: No Addition: No Conversion: No

# Floor 2 - Living Room

Dimensions: 19'8" x 11'6"

Area: 208 sq. ft

Counted as living area: Yes

Heated: Yes Finished: Yes Enclosed: Yes Contiguous: Yes Permitted: Yes Wet space: No Addition: No Conversion: No

## Floor 2 - Dining Area

Dimensions: 7'8" x 11'10"

Area: 91 sq. ft

Counted as living area: Yes

## 9 Floor 2 - Bedroom

**Dimensions:** 8'0" x 11'6"

Area: 92 sq. ft

Counted as living area: Yes

Heated: Yes Finished: Yes Enclosed: Yes Contiguous: Yes Permitted: Yes Wet space: No Addition: No Conversion: No

### Floor 2 - Bedroom

**Dimensions:** 13'7" x 8'9"

Area: 100 sq. ft

Counted as living area: Yes

Heated: Yes Finished: Yes Enclosed: Yes Contiguous: Yes Permitted: Yes Wet space: No Addition: No Conversion: No

# Floor 2 - Primary Bedroom

Dimensions: 10'2" x 11'6"

**Area:** 117 sq. ft

Counted as living area: Yes

# Floor 2 - Entry

Dimensions: 3'2" x 2'10"

Area: 27 sq. ft

Counted as living area: Yes