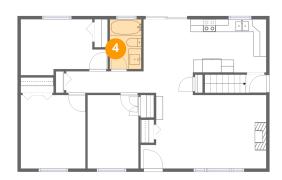

### 4 Floor 2 - Bath

Dimensions: 4'11" x 7'10"

Area: 39 sq. ft

Counted as living area: Yes

Heated: Yes Finished: Yes Enclosed: Yes Contiguous: Yes Permitted: Yes Wet space: Yes Addition: No Conversion: No