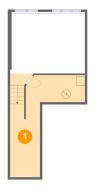

### Floor 1 - Storage

Dimensions: 16'10" x 22'11"

Area: 215 sq. ft

Counted as living area: No

Heated: No Finished: No Enclosed: No Contiguous: Yes Permitted: Yes Wet space: No Addition: No Conversion: No

#### Floor 1 - Recreation Room

Dimensions: 16'10" x 13'6"

Area: 229 sq. ft

Counted as living area: No

Heated: Yes Finished: Yes Enclosed: Yes Contiguous: No Permitted: Yes Wet space: No Addition: No Conversion: No