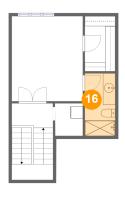

#### 6 Floor 4 - Bath

Dimensions: 4'11" x 10'2"

Area: 50 sq. ft

Counted as living area: Yes

Heated: Yes Finished: Yes Enclosed: Yes Contiguous: Yes Permitted: Yes Wet space: Yes Addition: No Conversion: No