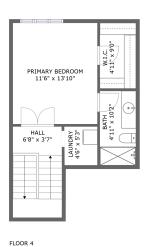

#### **Room dimensions**

Floor 4 Total sqft: 409 Living area: 409

| #  |                 | Dimensions     | sqft       | Counted as living area |
|----|-----------------|----------------|------------|------------------------|
| 14 | W.I.C.          | 4'11" x 9'0"   | 44 sq. ft  | Yes                    |
| 15 | Primary Bedroom | 11'6" x 13'10" | 160 sq. ft | Yes                    |
| 16 | Bath            | 4'11" x 10'2"  | 50 sq. ft  | Yes                    |
| 17 | Hall            | 6'8" x 3'7"    | 84 sq. ft  | Yes                    |
| 18 | Laundry         | 4'6" x 5'3"    | 24 sq. ft  | Yes                    |

#### Floor 4 - W.I.C.

Dimensions: 4'11" x 9'0"

Area: 44 sq. ft

Counted as living area: Yes

Heated: Yes Finished: Yes Enclosed: Yes Contiguous: Yes Permitted: Yes Wet space: No Addition: No Conversion: No

### 15 Floor 4 - Primary Bedroom

Dimensions: 11'6" x 13'10"

**Area:** 160 sq. ft

Counted as living area: Yes

Heated: Yes Finished: Yes Enclosed: Yes Contiguous: Yes Permitted: Yes Wet space: No Addition: No Conversion: No

#### 6 Floor 4 - Bath

Dimensions: 4'11" x 10'2"

Area: 50 sq. ft

Counted as living area: Yes

Heated: Yes Finished: Yes Enclosed: Yes Contiguous: Yes Permitted: Yes Wet space: Yes Addition: No Conversion: No

### Floor 4 - Hall

Dimensions: 6'8" x 3'7"

Area: 84 sq. ft

Counted as living area: Yes

Finished: Yes Enclosed: Yes Contiguous: Yes Permitted: Yes Wet space: No Addition: No Conversion: No

Heated: Yes

### Floor 4 - Laundry

Dimensions: 4'6" x 5'3"

Area: 24 sq. ft

Counted as living area: Yes

Heated: Yes Finished: Yes Enclosed: Yes Contiguous: Yes Permitted: Yes Wet space: No Addition: No Conversion: No