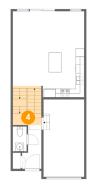

Dimensions: 6'9" x 9'2"

Area: 62 sq. ft

Counted as living area: Yes

Heated: Yes Finished: Yes Enclosed: Yes Contiguous: Yes Permitted: Yes Wet space: No Addition: No Conversion: No

Floor 2 - WC

**Dimensions:** 3'3" x 5'10"