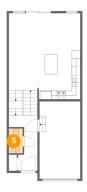

#### **Room dimensions**

Floor 1 Total sqft: 499 Living area: 0

| # |                 | Dimensions      | sqft       | Counted as living area |
|---|-----------------|-----------------|------------|------------------------|
| 1 | Storage         | 16'10" x 22'11" | 215 sq. ft | No                     |
| 2 | Recreation Room | 16'10" x 13'6"  | 229 sq. ft | No                     |