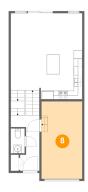

#### 6 Floor 4 - Bath

Dimensions: 4'11" x 10'2"

Area: 50 sq. ft

Counted as living area: Yes

Heated: Yes Finished: Yes Enclosed: Yes Contiguous: Yes Permitted: Yes Wet space: Yes Addition: No Conversion: No