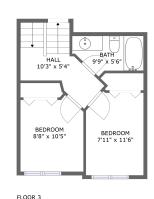

#### **Room dimensions**

Floor 3 Total sqft: 358 Living area: 358

| #  |         | Dimensions    | sqft      | Counted as living area |
|----|---------|---------------|-----------|------------------------|
| 10 | Bath    | 9'9" x 5'6"   | 44 sq. ft | Yes                    |
| 11 | Bedroom | 8'8" x 10'5"  | 84 sq. ft | Yes                    |
| 12 | Bedroom | 7'11" x 11'6" | 87 sq. ft | Yes                    |
| 13 | Hall    | 10'3" x 5'4"  | 75 sq. ft | Yes                    |

#### Floor 3 - Bath

Dimensions: 9'9" x 5'6"

Area: 44 sq. ft

Counted as living area: Yes

Heated: Yes Finished: Yes Enclosed: Yes Contiguous: Yes Permitted: Yes Wet space: Yes Addition: No Conversion: No

#### Floor 3 - Bedroom

**Dimensions:** 8'8" x 10'5"

Area: 84 sq. ft

Counted as living area: Yes

Heated: Yes Finished: Yes Enclosed: Yes Contiguous: Yes Permitted: Yes Wet space: No Addition: No Conversion: No

### Ploor 3 - Bedroom

Dimensions: 7'11" x 11'6"

Area: 87 sq. ft

Counted as living area: Yes

Heated: Yes Finished: Yes Enclosed: Yes Contiguous: Yes Permitted: Yes Wet space: No Addition: No Conversion: No

#### Floor 3 - Hall

Dimensions: 10'3" x 5'4"

Area: 75 sq. ft

Counted as living area: Yes

Heated: Yes Finished: Yes Enclosed: Yes Contiguous: Yes Permitted: Yes Wet space: No Addition: No Conversion: No