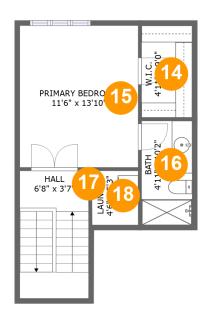

#### **Room dimensions**

Floor 4 Total sqft: 409 Living area: 409

| #  |                 | Dimensions     | sqft       | Counted as living area |
|----|-----------------|----------------|------------|------------------------|
| 14 | W.I.C.          | 4'11" x 9'0"   | 44 sq. ft  | Yes                    |
| 15 | Primary Bedroom | 11'6" x 13'10" | 160 sq. ft | Yes                    |
| 16 | Bath            | 4'11" x 10'2"  | 50 sq. ft  | Yes                    |
| 17 | Hall            | 6'8" x 3'7"    | 84 sq. ft  | Yes                    |
| 18 | Laundry         | 4'6" x 5'3"    | 24 sq. ft  | Yes                    |

#### Floor 4 - W.I.C.

Dimensions: 4'11" x 9'0"

Area: 44 sq. ft

Counted as living area: Yes

Heated: Yes Finished: Yes Enclosed: Yes Contiguous: Yes Permitted: Yes Wet space: No Addition: No Conversion: No

### 15 Floor 4 - Primary Bedroom

Dimensions: 11'6" x 13'10"

**Area:** 160 sq. ft

Counted as living area: Yes

Heated: Yes Finished: Yes Enclosed: Yes Contiguous: Yes Permitted: Yes Wet space: No Addition: No Conversion: No

#### 6 Floor 4 - Bath

Dimensions: 4'11" x 10'2"

Area: 50 sq. ft

Counted as living area: Yes

Heated: Yes Finished: Yes Enclosed: Yes Contiguous: Yes Permitted: Yes Wet space: Yes Addition: No Conversion: No

### Floor 4 - Hall

Dimensions: 6'8" x 3'7"

Area: 84 sq. ft

Counted as living area: Yes

Finished: Yes Enclosed: Yes Contiguous: Yes Permitted: Yes Wet space: No Addition: No Conversion: No

Heated: Yes

### 18

### Floor 4 - Laundry

Dimensions: 4'6" x 5'3"

Area: 24 sq. ft

Counted as living area: Yes

Heated: Yes Finished: Yes Enclosed: Yes Contiguous: Yes Permitted: Yes Wet space: No Addition: No Conversion: No