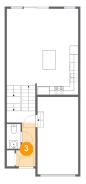

Floor 2 - Foyer

**Dimensions:** 4'7" x 10'4"

Area: 38 sq. ft

Counted as living area: Yes

Heated: Yes Finished: Yes Enclosed: Yes Contiguous: Yes Permitted: Yes Wet space: No Addition: No Conversion: No

4 Floor 2 - Hall

Dimensions: 6'9" x 9'2"

Area: 62 sq. ft

Counted as living area: Yes

Heated: Yes Finished: Yes Enclosed: Yes Contiguous: Yes Permitted: Yes Wet space: No Addition: No Conversion: No

Floor 2 - WC

**Dimensions:** 3'3" x 5'10"