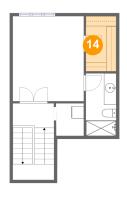

#### Floor 4 - W.I.C.

Dimensions: 4'11" x 9'0"

Area: 44 sq. ft

Counted as living area: Yes

Heated: Yes Finished: Yes Enclosed: Yes Contiguous: Yes Permitted: Yes Wet space: No Addition: No Conversion: No