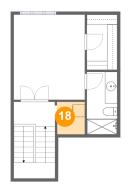

#### **Room dimensions**

Floor 4 Total sqft: 409 Living area: 409

| #  |                 | Dimensions     | sqft       | Counted as living area |
|----|-----------------|----------------|------------|------------------------|
| 14 | W.I.C.          | 4'11" x 9'0"   | 44 sq. ft  | Yes                    |
| 15 | Primary Bedroom | 11'6" x 13'10" | 160 sq. ft | Yes                    |
| 16 | Bath            | 4'11" x 10'2"  | 50 sq. ft  | Yes                    |
| 17 | Hall            | 6'8" x 3'7"    | 84 sq. ft  | Yes                    |
| 18 | Laundry         | 4'6" x 5'3"    | 24 sq. ft  | Yes                    |

### 18

### Floor 4 - Laundry

Dimensions: 4'6" x 5'3"

Area: 24 sq. ft

Counted as living area: Yes

Heated: Yes Finished: Yes Enclosed: Yes Contiguous: Yes Permitted: Yes Wet space: No Addition: No Conversion: No