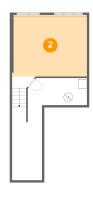

#### Floor 1 - Recreation Room

Dimensions: 16'10" x 13'6"

Area: 229 sq. ft

Counted as living area: No

Heated: Yes Finished: Yes Enclosed: Yes Contiguous: No Permitted: Yes Wet space: No Addition: No Conversion: No