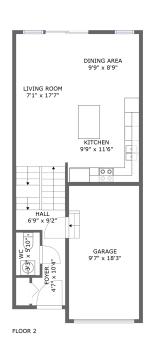

#### **Room dimensions**

Floor 2 Total sqft: 682 Living area: 496

| # |             | Dimensions   | sqft       | Counted as living area |
|---|-------------|--------------|------------|------------------------|
| 3 | Foyer       | 4'7" x 10'4" | 38 sq. ft  | Yes                    |
| 4 | Hall        | 6'9" x 9'2"  | 62 sq. ft  | Yes                    |
| 5 | WC          | 3'3" x 5'10" | 19 sq. ft  | Yes                    |
| 6 | Dining Area | 9'9" x 8'9"  | 86 sq. ft  | Yes                    |
| 7 | Living Room | 7'1" x 17'7" | 125 sq. ft | Yes                    |
| 8 | Garage      | 9'7" x 18'3" | 175 sq. ft | No                     |
| 9 | Kitchen     | 9'9" x 11'6" | 113 sq. ft | Yes                    |

Floor 2 - Foyer

**Dimensions:** 4'7" x 10'4"

Area: 38 sq. ft

Counted as living area: Yes

Heated: Yes Finished: Yes Enclosed: Yes Contiguous: Yes Permitted: Yes Wet space: No Addition: No Conversion: No

4 Floor 2 - Hall

Dimensions: 6'9" x 9'2"

Area: 62 sq. ft

Counted as living area: Yes

Heated: Yes Finished: Yes Enclosed: Yes Contiguous: Yes Permitted: Yes Wet space: No Addition: No Conversion: No

Floor 2 - WC

**Dimensions:** 3'3" x 5'10"

Area: 19 sq. ft

Counted as living area: Yes

Heated: Yes Finished: Yes Enclosed: Yes Contiguous: Yes Permitted: Yes Wet space: Yes Addition: No Conversion: No

### 6 Floor 2 - Dining Area

**Dimensions:** 9'9" x 8'9"

Area: 86 sq. ft

Counted as living area: Yes

Heated: Yes Finished: Yes Enclosed: Yes Contiguous: Yes Permitted: Yes Wet space: No Addition: No Conversion: No

### Floor 2 - Living Room

Dimensions: 7'1" x 17'7"

Area: 125 sq. ft

Counted as living area: Yes

Heated: Yes Finished: Yes Enclosed: Yes Contiguous: Yes Permitted: Yes Wet space: No Addition: No Conversion: No

### Floor 2 - Garage

**Dimensions:** 9'7" x 18'3"

Area: 175 sq. ft

Counted as living area: No

Heated: No Finished: No Enclosed: Yes Contiguous: Yes Permitted: Yes Wet space: No Addition: No Conversion: No

Dimensions: 9'9" x 11'6" Area: 113 sq. ft

Counted as living area: Yes

Heated: Yes Finished: Yes Enclosed: Yes Contiguous: Yes Permitted: Yes Wet space: No Addition: No Conversion: No