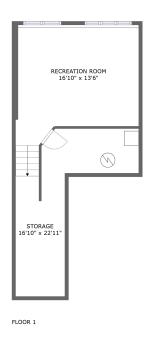

#### **Room dimensions**

Floor 1 Total sqft: 499 Living area: 0

| # |                 | Dimensions      | sqft       | Counted as living area |
|---|-----------------|-----------------|------------|------------------------|
| 1 | Storage         | 16'10" x 22'11" | 215 sq. ft | No                     |
| 2 | Recreation Room | 16'10" x 13'6"  | 229 sq. ft | No                     |

### Floor 1 - Storage

Dimensions: 16'10" x 22'11"

Area: 215 sq. ft

Counted as living area: No

Heated: No Finished: No Enclosed: No Contiguous: Yes Permitted: Yes Wet space: No Addition: No Conversion: No

#### Floor 1 - Recreation Room

Dimensions: 16'10" x 13'6"

Area: 229 sq. ft

Counted as living area: No

Heated: Yes Finished: Yes Enclosed: Yes Contiguous: No Permitted: Yes Wet space: No Addition: No Conversion: No