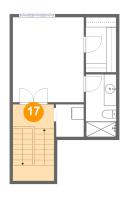

#### **Room dimensions**

Floor 4 Total sqft: 409 Living area: 409

| #  |                 | Dimensions     | sqft       | Counted as living area |
|----|-----------------|----------------|------------|------------------------|
| 14 | W.I.C.          | 4'11" x 9'0"   | 44 sq. ft  | Yes                    |
| 15 | Primary Bedroom | 11'6" x 13'10" | 160 sq. ft | Yes                    |
| 16 | Bath            | 4'11" x 10'2"  | 50 sq. ft  | Yes                    |
| 17 | Hall            | 6'8" x 3'7"    | 84 sq. ft  | Yes                    |
| 18 | Laundry         | 4'6" x 5'3"    | 24 sq. ft  | Yes                    |

### Floor 4 - Hall

Dimensions: 6'8" x 3'7"

Area: 84 sq. ft

Counted as living area: Yes

Finished: Yes Enclosed: Yes Contiguous: Yes Permitted: Yes Wet space: No Addition: No Conversion: No

Heated: Yes