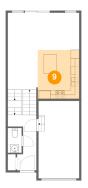

Dimensions: 9'9" x 11'6" Area: 113 sq. ft

Counted as living area: Yes

Heated: Yes Finished: Yes Enclosed: Yes Contiguous: Yes Permitted: Yes Wet space: No Addition: No Conversion: No