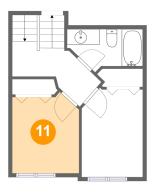

#### Floor 3 - Bedroom

**Dimensions:** 8'8" x 10'5"

Area: 84 sq. ft

Counted as living area: Yes

Heated: Yes Finished: Yes Enclosed: Yes Contiguous: Yes Permitted: Yes Wet space: No Addition: No Conversion: No