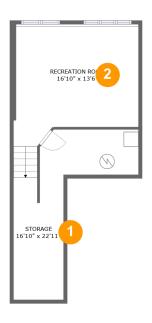

#### **Room dimensions**

Floor 1 Total sqft: 499 Living area: 0

| # |                 | Dimensions      | sqft       | Counted as living area |
|---|-----------------|-----------------|------------|------------------------|
| 1 | Storage         | 16'10" x 22'11" | 215 sq. ft | No                     |
| 2 | Recreation Room | 16'10" x 13'6"  | 229 sq. ft | No                     |

### Floor 1 - Storage

Dimensions: 16'10" x 22'11"

Area: 215 sq. ft

Counted as living area: No

Heated: No Finished: No Enclosed: No Contiguous: Yes Permitted: Yes Wet space: No Addition: No Conversion: No

#### Floor 1 - Recreation Room

Dimensions: 16'10" x 13'6"

Area: 229 sq. ft

Counted as living area: No

Heated: Yes Finished: Yes Enclosed: Yes Contiguous: No Permitted: Yes Wet space: No Addition: No Conversion: No