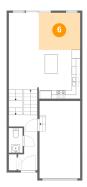

### 6 Floor 2 - Dining Area

**Dimensions:** 9'9" x 8'9"

Area: 86 sq. ft

Counted as living area: Yes

Heated: Yes Finished: Yes Enclosed: Yes Contiguous: Yes Permitted: Yes Wet space: No Addition: No Conversion: No