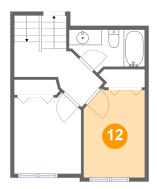

### Ploor 3 - Bedroom

Dimensions: 7'11" x 11'6"

Area: 87 sq. ft

Counted as living area: Yes

Heated: Yes Finished: Yes Enclosed: Yes Contiguous: Yes Permitted: Yes Wet space: No Addition: No Conversion: No