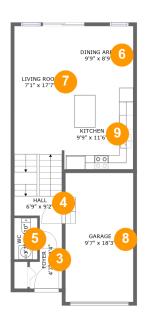

#### **Room dimensions**

Floor 2 Total sqft: 682 Living area: 496

| # |             | Dimensions   | sqft       | Counted as living area |
|---|-------------|--------------|------------|------------------------|
| 3 | Foyer       | 4'7" x 10'4" | 38 sq. ft  | Yes                    |
| 4 | Hall        | 6'9" x 9'2"  | 62 sq. ft  | Yes                    |
| 5 | WC          | 3'3" x 5'10" | 19 sq. ft  | Yes                    |
| 6 | Dining Area | 9'9" x 8'9"  | 86 sq. ft  | Yes                    |
| 7 | Living Room | 7'1" x 17'7" | 125 sq. ft | Yes                    |
| 8 | Garage      | 9'7" x 18'3" | 175 sq. ft | No                     |
| 9 | Kitchen     | 9'9" x 11'6" | 113 sq. ft | Yes                    |

Floor 2 - Foyer

**Dimensions:** 4'7" x 10'4"

Area: 38 sq. ft

Counted as living area: Yes

Heated: Yes Finished: Yes Enclosed: Yes Contiguous: Yes Permitted: Yes Wet space: No Addition: No Conversion: No

4 Floor 2 - Hall

Dimensions: 6'9" x 9'2"

Area: 62 sq. ft

Counted as living area: Yes

Heated: Yes Finished: Yes Enclosed: Yes Contiguous: Yes Permitted: Yes Wet space: No Addition: No Conversion: No

Floor 2 - WC

**Dimensions:** 3'3" x 5'10"

Area: 19 sq. ft

Counted as living area: Yes

Heated: Yes Finished: Yes Enclosed: Yes Contiguous: Yes Permitted: Yes Wet space: Yes Addition: No Conversion: No

### 6 Floor 2 - Dining Area

**Dimensions:** 9'9" x 8'9"

Area: 86 sq. ft

Counted as living area: Yes

Heated: Yes Finished: Yes Enclosed: Yes Contiguous: Yes Permitted: Yes Wet space: No Addition: No Conversion: No

### Floor 2 - Living Room

Dimensions: 7'1" x 17'7"

Area: 125 sq. ft

Counted as living area: Yes

Heated: Yes Finished: Yes Enclosed: Yes Contiguous: Yes Permitted: Yes Wet space: No Addition: No Conversion: No

### Floor 2 - Garage

**Dimensions:** 9'7" x 18'3"

Area: 175 sq. ft

Counted as living area: No

Heated: No Finished: No Enclosed: Yes Contiguous: Yes Permitted: Yes Wet space: No Addition: No Conversion: No

Dimensions: 9'9" x 11'6" Area: 113 sq. ft

Counted as living area: Yes

Heated: Yes Finished: Yes Enclosed: Yes Contiguous: Yes Permitted: Yes Wet space: No Addition: No Conversion: No