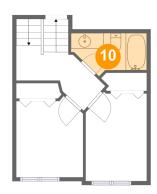

#### Floor 3 - Bath

Dimensions: 9'9" x 5'6"

Area: 44 sq. ft

Counted as living area: Yes

Heated: Yes Finished: Yes Enclosed: Yes Contiguous: Yes Permitted: Yes Wet space: Yes Addition: No Conversion: No