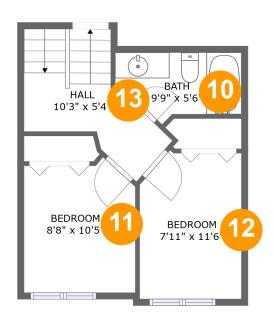

#### **Room dimensions**

Floor 3 Total sqft: 358 Living area: 358

| #  |         | Dimensions    | sqft      | Counted as living area |
|----|---------|---------------|-----------|------------------------|
| 10 | Bath    | 9'9" x 5'6"   | 44 sq. ft | Yes                    |
| 11 | Bedroom | 8'8" x 10'5"  | 84 sq. ft | Yes                    |
| 12 | Bedroom | 7'11" x 11'6" | 87 sq. ft | Yes                    |
| 13 | Hall    | 10'3" x 5'4"  | 75 sq. ft | Yes                    |

#### Floor 3 - Bath

Dimensions: 9'9" x 5'6"

Area: 44 sq. ft

Counted as living area: Yes

Heated: Yes Finished: Yes Enclosed: Yes Contiguous: Yes Permitted: Yes Wet space: Yes Addition: No Conversion: No

#### Floor 3 - Bedroom

**Dimensions:** 8'8" x 10'5"

Area: 84 sq. ft

Counted as living area: Yes

Heated: Yes Finished: Yes Enclosed: Yes Contiguous: Yes Permitted: Yes Wet space: No Addition: No Conversion: No

### Ploor 3 - Bedroom

Dimensions: 7'11" x 11'6"

Area: 87 sq. ft

Counted as living area: Yes

Heated: Yes Finished: Yes Enclosed: Yes Contiguous: Yes Permitted: Yes Wet space: No Addition: No Conversion: No

#### Floor 3 - Hall

Dimensions: 10'3" x 5'4"

Area: 75 sq. ft

Counted as living area: Yes

Heated: Yes Finished: Yes Enclosed: Yes Contiguous: Yes Permitted: Yes Wet space: No Addition: No Conversion: No