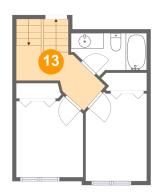

#### Floor 4 - W.I.C.

Dimensions: 4'11" x 9'0"

Area: 44 sq. ft

Counted as living area: Yes

Heated: Yes Finished: Yes Enclosed: Yes Contiguous: Yes Permitted: Yes Wet space: No Addition: No Conversion: No