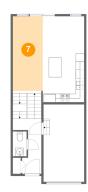

### Floor 2 - Living Room

Dimensions: 7'1" x 17'7"

Area: 125 sq. ft

Counted as living area: Yes

Heated: Yes Finished: Yes Enclosed: Yes Contiguous: Yes Permitted: Yes Wet space: No Addition: No Conversion: No