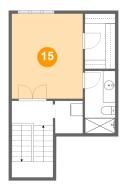

### 15 Floor 4 - Primary Bedroom

Dimensions: 11'6" x 13'10"

**Area:** 160 sq. ft

Counted as living area: Yes

Heated: Yes Finished: Yes Enclosed: Yes Contiguous: Yes Permitted: Yes Wet space: No Addition: No Conversion: No