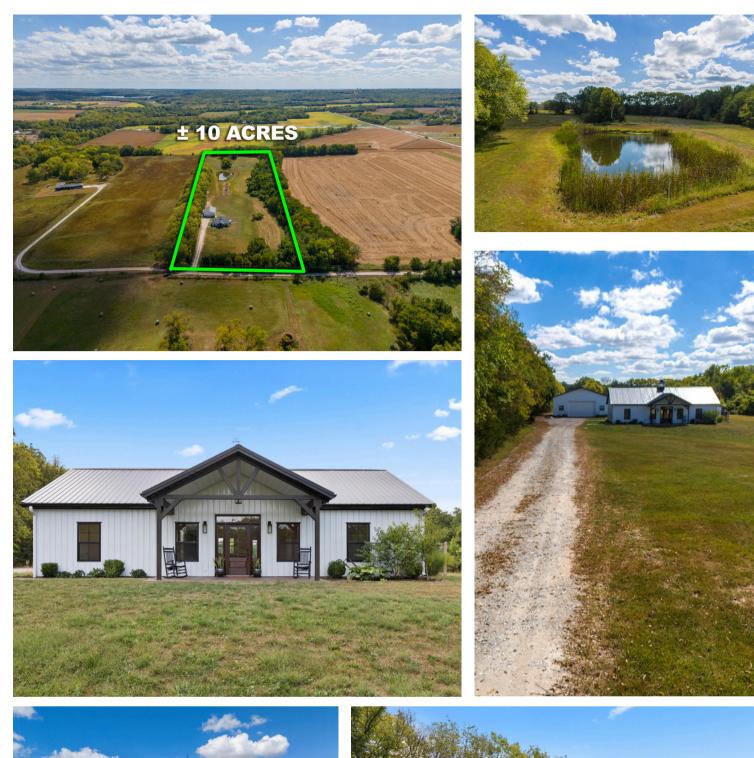

## VINLAND VALLEY HAVEN

**10 ACRE PARCEL** 

3 BED / 2 BATH RANCH HOME

1779 N 650 ROAD BALDWIN CITY, KANSAS 48 X 36 INSULATED SHOP

LIVING ROOM

KITCHEN

PRIMARY BEDROOM

COVERED PATIO

Welcome to Vinland Valley Haven. Discover peaceful country living in this adorable 3-bedroom, 2-bath home on 10 acres, just minutes from Vinland. Built only 4 years ago, the home features durable metal siding and a metal roof for lowmaintenance living.

Enjoy the open-concept living space, a primary suite with an ensuite bath, and two additional bedrooms. Step outside to a covered stamped concrete patio, perfect for relaxing and entertaining.

The property includes a scenic pond and a 48 x 36 insulated shop, ideal for projects or storage. Nestled on a quiet dead-end road, this is your perfect retreat!