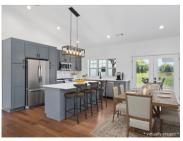

## VINLAND VALLEY HAVEN

**10 ACRE PARCEL** 

3 BED / 2 BATH RANCH HOME

1779 N 650 ROAD BALDWIN CITY, KANSAS 48 X 36 INSULATED SHOP

LIVING ROOM

KITCHEN

PRIMARY BEDROOM

COVERED PATIO

Enjoy the open-concept living space, a primary suite with an ensuite bath, and two additional bedrooms. Step outside to a covered stamped concrete patio, perfect for relaxing and entertaining.

The property includes a scenic pond and a 48 x 36 insulated shop, ideal for projects or storage. Nestled on a quiet dead-end road, this is your perfect retreat!