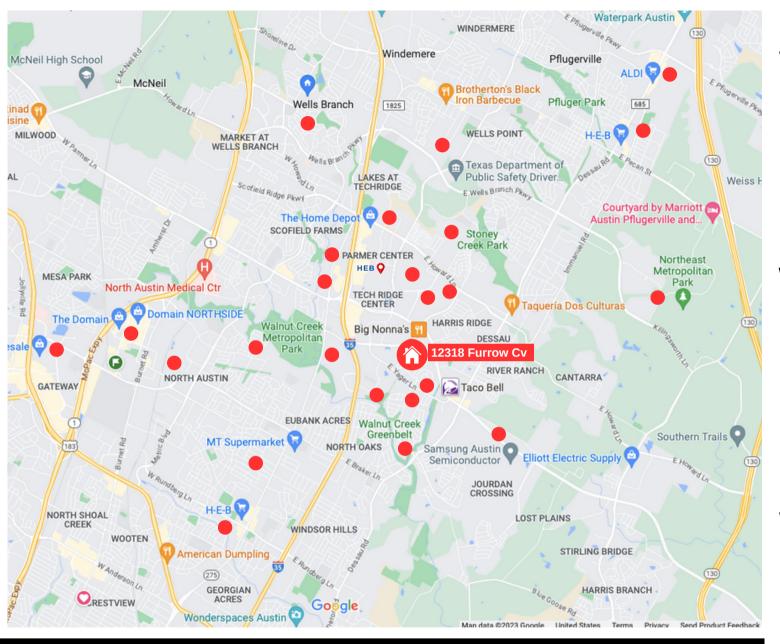

## 12318 Furrow Cv #A SCAN Austin TX 78753 Copperfield Townhomes

### **Amenities & Rec:**

Walnut Creek Greenbelt - .8 Mile
Copperfield Park - .8 Mile
IDEA School - .9 Mile
Walnut Creek Park - 1.7 Miles
AMC Dine In - 2 Miles
The Pitch - 2.2 Miles
Katherine Fleischer Park &
Fields (Pioneer House) - 5 Miles
Wonderspaces Austin (Art) - 5 Miles
Q2 Soccer Stadium - 5.4 Miles
The Domain - 6 Miles

### **Grocery:**

Sunday Market, Vietnamese
Church - .4 Mile
HEB - 1.6 Miles
MT Supermarket - 3.3 Miles
Aldi - 6.3 Miles
Walmart Super Center- 2.5 Miles
Whole Foods - 6 Miles

## <u>Dining:</u>

Following is within 5 Miles Many less than 2 Miles

Tex Mex Pizza

Sushi BBQ

Italian Breakfast

Coffee Pho

Coffee Breweries

And MORE!