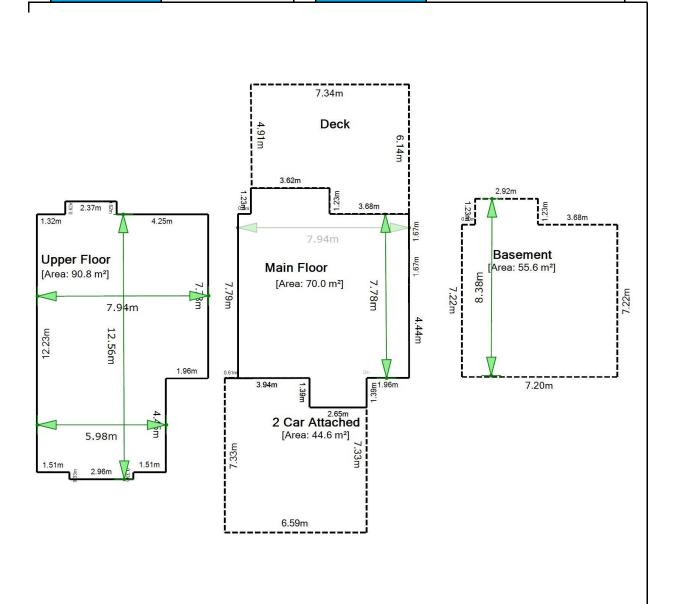

| Address:               | 1303 117 St SW Edm                    |
|------------------------|---------------------------------------|
| Property Type:         | Detached - Measured w/Exterior Walls* |
| <b>Property Style:</b> | 2-Storey                              |
| Framing Size:          | 2" x 6"                               |

| TOTAL RMS AREA*: | 160.80 | sq. m | 1,730.8 | sq. ft. |
|------------------|--------|-------|---------|---------|
| Total Home Size: | 216.40 | sq. m | 2,329.3 | sq. ft. |