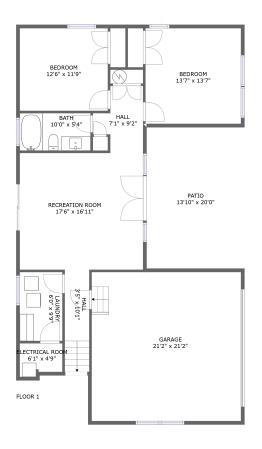

#### **Room dimensions**

Floor 1 Total sqft: 1766 Living area: 977

| #  |                 | Dimensions     | sqft       | Counted as living area |
|----|-----------------|----------------|------------|------------------------|
| 1  | Hall            | 3'5" x 10'1"   | 50 sq. ft  | Yes                    |
| 2  | Bath            | 10'0" x 5'4"   | 53 sq. ft  | Yes                    |
| 3  | Bedroom         | 13'7" x 13'7"  | 184 sq. ft | Yes                    |
| 4  | Bedroom         | 12'6" x 11'9"  | 146 sq. ft | Yes                    |
| 5  | Hall            | 7'1" x 9'2"    | 50 sq. ft  | Yes                    |
| 6  | Electrical Room | 6'1" x 4'9"    | 26 sq. ft  | No                     |
| 7  | Recreation Room | 17'6" x 16'11" | 291 sq. ft | Yes                    |
| 8  | Laundry         | 6'0" x 9'9"    | 59 sq. ft  | Yes                    |
| 9  | Patio           | 13'10" x 20'0" | 278 sq. ft | No                     |
| 10 | Garage          | 21'2" x 21'2"  | 447 sq. ft | No                     |