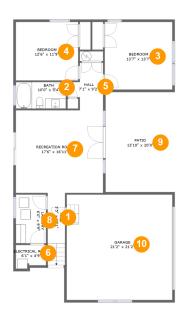

#### **Room dimensions**

Floor 1 Total sqft: 1766 Living area: 977

| #  |                 | Dimensions     | sqft       | Counted as living area |
|----|-----------------|----------------|------------|------------------------|
| 1  | Hall            | 3'5" x 10'1"   | 50 sq. ft  | Yes                    |
| 2  | Bath            | 10'0" x 5'4"   | 53 sq. ft  | Yes                    |
| 3  | Bedroom         | 13'7" x 13'7"  | 184 sq. ft | Yes                    |
| 4  | Bedroom         | 12'6" x 11'9"  | 146 sq. ft | Yes                    |
| 5  | Hall            | 7'1" x 9'2"    | 50 sq. ft  | Yes                    |
| 6  | Electrical Room | 6'1" x 4'9"    | 26 sq. ft  | No                     |
| 7  | Recreation Room | 17'6" x 16'11" | 291 sq. ft | Yes                    |
| 8  | Laundry         | 6'0" x 9'9"    | 59 sq. ft  | Yes                    |
| 9  | Patio           | 13'10" x 20'0" | 278 sq. ft | No                     |
| 10 | Garage          | 21'2" x 21'2"  | 447 sq. ft | No                     |

### • Floor 1 - Hall

Dimensions: 3'5" x 10'1" Area: 50 sq. ft

Counted as living area: Yes

Heated: Yes Finished: Yes Enclosed: Yes Contiguous: Yes Permitted: Yes Wet space: No Addition: No Conversion: No

### 2 Floor 1 - Bath

Dimensions: 10'0" x 5'4"

Area: 53 sq. ft

Counted as living area: Yes

### 3 Floor 1 - Bedroom

**Dimensions:** 13'7" x 13'7"

Area: 184 sq. ft

Counted as living area: Yes

Heated: Yes Finished: Yes Enclosed: Yes Contiguous: Yes Permitted: Yes Wet space: No Addition: No Conversion: No

#### 4 Floor 1 - Bedroom

Dimensions: 12'6" x 11'9"

**Area:** 146 sq. ft

Counted as living area: Yes

Heated: Yes Finished: Yes Enclosed: Yes Contiguous: Yes Permitted: Yes Wet space: No Addition: No Conversion: No

#### 5 Floor 1 - Hall

Dimensions: 7'1" x 9'2"

Area: 50 sq. ft

Counted as living area: Yes

#### 6 Floor 1 - Electrical Room

Dimensions: 6'1" x 4'9"

Area: 26 sq. ft

Counted as living area: No

Heated: No Finished: No Enclosed: Yes Contiguous: Yes Permitted: Yes Wet space: No Addition: No Conversion: No

#### Floor 1 - Recreation Room

**Dimensions:** 17'6" x 16'11"

**Area:** 291 sq. ft

Counted as living area: Yes

Heated: Yes Finished: Yes Enclosed: Yes Contiguous: Yes Permitted: Yes Wet space: No Addition: No Conversion: No

#### Floor 1 - Laundry

**Dimensions**: 6'0" x 9'9"

Area: 59 sq. ft

Counted as living area: Yes

### 9 Floor 1 - Patio

Dimensions: 13'10" x 20'0"

**Area:** 278 sq. ft

Counted as living area: No

Heated: No Finished: Yes Enclosed: No Contiguous: Yes Permitted: Yes Wet space: No Addition: No Conversion: No

### Floor 1 - Garage

Dimensions: 21'2" x 21'2"

Area: 447 sq. ft

Counted as living area: No

Heated: No Finished: No Enclosed: Yes Contiguous: Yes Permitted: Yes Wet space: No Addition: No Conversion: No