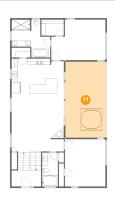

#### Floor 1 - Laundry

**Dimensions**: 6'0" x 9'9"

Area: 59 sq. ft

Counted as living area: Yes