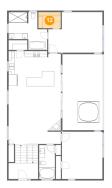

### 9 Floor 1 - Patio

Dimensions: 13'10" x 20'0"

**Area:** 278 sq. ft

Counted as living area: No

Heated: No Finished: Yes Enclosed: No Contiguous: Yes Permitted: Yes Wet space: No Addition: No Conversion: No