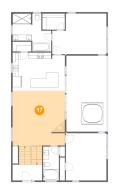

### Floor 2 - Living Room

Dimensions: 17'6" x 18'7"

**Area:** 367 sq. ft

Counted as living area: Yes