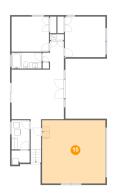

#### Floor 1 - Recreation Room

**Dimensions:** 17'6" x 16'11"

**Area:** 291 sq. ft

Counted as living area: Yes

Heated: Yes Finished: Yes Enclosed: Yes Contiguous: Yes Permitted: Yes Wet space: No Addition: No Conversion: No