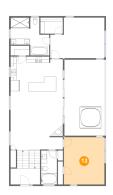

#### Floor 1 - Recreation Room

**Dimensions:** 17'6" x 16'11"

**Area:** 291 sq. ft

Counted as living area: Yes

Heated: Yes Finished: Yes Enclosed: Yes Contiguous: Yes Permitted: Yes Wet space: No Addition: No Conversion: No