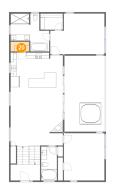

### Floor 2 - Kitchen

**Dimensions**: 17'6" x 12'9"

Area: 219 sq. ft

Counted as living area: Yes

Heated: Yes Finished: Yes Enclosed: Yes Contiguous: Yes Permitted: Yes Wet space: No Addition: No Conversion: No