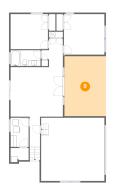

#### 6 Floor 1 - Electrical Room

Dimensions: 6'1" x 4'9"

Area: 26 sq. ft

Counted as living area: No

Heated: No Finished: No Enclosed: Yes Contiguous: Yes Permitted: Yes Wet space: No Addition: No Conversion: No