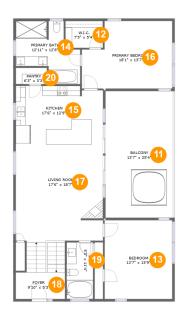

#### **Room dimensions**

Floor 2 Total sqft: 1827 Living area: 1483

| #  |                 | Dimensions     | sqft       | Counted as living area |
|----|-----------------|----------------|------------|------------------------|
| 11 | Balcony         | 13'7" x 25'4"  | 344 sq. ft | No                     |
| 12 | W.I.C.          | 7'5" x 5'4"    | 40 sq. ft  | Yes                    |
| 13 | Bedroom         | 13'7" x 15'9"  | 214 sq. ft | Yes                    |
| 14 | Primary Bath    | 12'11" x 12'8" | 119 sq. ft | Yes                    |
| 15 | Kitchen         | 17'6" x 12'9"  | 219 sq. ft | Yes                    |
| 16 | Primary Bedroom | 18'1" x 13'7"  | 220 sq. ft | Yes                    |
| 17 | Living Room     | 17'6" x 18'7"  | 367 sq. ft | Yes                    |
| 18 | Foyer           | 9'10" x 5'3"   | 53 sq. ft  | Yes                    |
| 19 | Bath            | 5'3" x 11'4"   | 60 sq. ft  | Yes                    |
| 20 | Pantry          | 6'3" x 3'3"    | 21 sq. ft  | Yes                    |

### Floor 2 - Balcony

Dimensions: 13'7" x 25'4"

**Area:** 344 sq. ft

Counted as living area: No

**Pioor 2 - W.I.C.** 

**Dimensions:** 7'5" x 5'4"

Area: 40 sq. ft

Counted as living area: Yes

Heated: Yes Finished: Yes Enclosed: Yes Contiguous: Yes Permitted: Yes Wet space: No Addition: No Conversion: No

#### 13 Floor 2 - Bedroom

**Dimensions:** 13'7" x 15'9"

Area: 214 sq. ft

Counted as living area: Yes

Heated: Yes Finished: Yes Enclosed: Yes Contiguous: Yes Permitted: Yes Wet space: No Addition: No Conversion: No

## Floor 2 - Primary Bath

Dimensions: 12'11" x 12'8"

Area: 119 sq. ft

Counted as living area: Yes

### Floor 2 - Kitchen

**Dimensions**: 17'6" x 12'9"

Area: 219 sq. ft

Counted as living area: Yes

Heated: Yes Finished: Yes Enclosed: Yes Contiguous: Yes Permitted: Yes Wet space: No Addition: No Conversion: No

### Floor 2 - Primary Bedroom

**Dimensions:** 18'1" x 13'7"

Area: 220 sq. ft

Counted as living area: Yes

Heated: Yes Finished: Yes Enclosed: Yes Contiguous: Yes Permitted: Yes Wet space: No Addition: No Conversion: No

### Floor 2 - Living Room

Dimensions: 17'6" x 18'7"

**Area:** 367 sq. ft

Counted as living area: Yes

#### Floor 2 - Foyer

**Dimensions**: 9'10" x 5'3"

Area: 53 sq. ft

Counted as living area: Yes

Heated: Yes Finished: Yes Enclosed: Yes Contiguous: Yes Permitted: Yes Wet space: No Addition: No Conversion: No

#### Floor 2 - Bath

Dimensions: 5'3" x 11'4"

Area: 60 sq. ft

Counted as living area: Yes

Heated: Yes Finished: Yes Enclosed: Yes Contiguous: Yes Permitted: Yes Wet space: Yes Addition: No Conversion: No

### Floor 2 - Pantry

Dimensions: 6'3" x 3'3"

Area: 21 sq. ft

Counted as living area: Yes