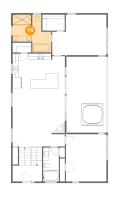

### Floor 2 - Balcony

Dimensions: 13'7" x 25'4"

**Area:** 344 sq. ft

Counted as living area: No

**Pioor 2 - W.I.C.** 

**Dimensions:** 7'5" x 5'4"

Area: 40 sq. ft

Counted as living area: Yes