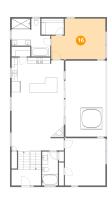

rea: No



**Pioor 2 - W.I.C.** 



**Dimensions:** 7'5" x 5'4"

Area: 40 sq. ft

Counted as living area: Yes

Heated: Yes Finished: Yes Enclosed: Yes Contiguous: Yes Permitted: Yes Wet space: No Addition: No Conversion: No

#### 13 Floor 2 - Bedroom



**Dimensions:** 13'7" x 15'9"

Area: 214 sq. ft

Counted as living area: Yes

Heated: Yes Finished: Yes Enclosed: Yes Contiguous: Yes Permitted: Yes Wet space: No Addition: No Conversion: No

## Floor 2 - Primary Bath



Dimensions: 12'11" x 12'8"

Area: 119 sq. ft

Counted as living area: Yes



### Floor 2 - Kitchen



**Dimensions**: 17'6" x 12'9"

Area: 219 sq. ft

Counted as living area: Yes

Heated: Yes Finished: Yes Enclosed: Yes Contiguous: Yes Permitted: Yes Wet space: No Addition: No Conversion: No

### Floor 2 - Primary Bedroom



**Dimensions:** 18'1" x 13'7"

Area: 220 sq. ft

Counted as living area: Yes

Heated: Yes Finished: Yes Enclosed: Yes Contiguous: Yes Permitted: Yes Wet space: No Addition: No Conversion: No

### Floor 2 - Living Room



Dimensions: 17'6" x 18'7"

**Area:** 367 sq. ft

Counted as living area: Yes



### 18

#### Floor 2 - Foyer



**Dimensions**: 9'10" x 5'3"

Area: 53 sq. ft

Counted as living area: Yes

Heated: Yes Finished: Yes Enclosed: Yes Contiguous: Yes Permitted: Yes Wet space: No Addition: No Conversion: No

#### Floor 2 - Bath



Dimensions: 5'3" x 11'4"

Area: 60 sq. ft

Counted as living area: Yes

Heated: Yes Finished: Yes Enclosed: Yes Contiguous: Yes Permitted: Yes Wet space: Yes Addition: No Conversion: No

### Floor 2 - Pantry



Dimensions: 6'3" x 3'3"

Area: 21 sq. ft