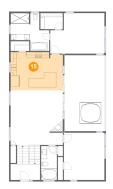

### Floor 2 - Kitchen

**Dimensions**: 17'6" x 12'9"

Area: 219 sq. ft

Counted as living area: Yes

Heated: Yes Finished: Yes Enclosed: Yes Contiguous: Yes Permitted: Yes Wet space: No Addition: No Conversion: No