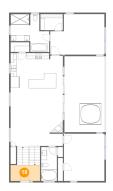

#### **Room dimensions**

Floor 2 Total sqft: 1827 Living area: 1483

| #  |                 | Dimensions     | sqft       | Counted as living area |
|----|-----------------|----------------|------------|------------------------|
| 11 | Balcony         | 13'7" x 25'4"  | 344 sq. ft | No                     |
| 12 | W.I.C.          | 7'5" x 5'4"    | 40 sq. ft  | Yes                    |
| 13 | Bedroom         | 13'7" x 15'9"  | 214 sq. ft | Yes                    |
| 14 | Primary Bath    | 12'11" x 12'8" | 119 sq. ft | Yes                    |
| 15 | Kitchen         | 17'6" x 12'9"  | 219 sq. ft | Yes                    |
| 16 | Primary Bedroom | 18'1" x 13'7"  | 220 sq. ft | Yes                    |
| 17 | Living Room     | 17'6" x 18'7"  | 367 sq. ft | Yes                    |
| 18 | Foyer           | 9'10" x 5'3"   | 53 sq. ft  | Yes                    |
| 19 | Bath            | 5'3" x 11'4"   | 60 sq. ft  | Yes                    |
| 20 | Pantry          | 6'3" x 3'3"    | 21 sq. ft  | Yes                    |