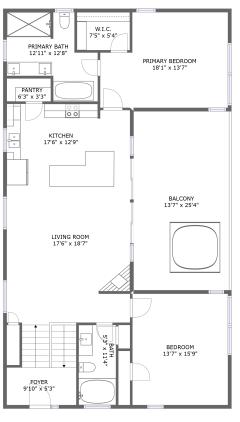

#### **Room dimensions**

Floor 2 Total sqft: 1827 Living area: 1483

| #  |                 | Dimensions     | sqft       | Counted as living area |
|----|-----------------|----------------|------------|------------------------|
| 11 | Balcony         | 13'7" x 25'4"  | 344 sq. ft | No                     |
| 12 | W.I.C.          | 7'5" x 5'4"    | 40 sq. ft  | Yes                    |
| 13 | Bedroom         | 13'7" x 15'9"  | 214 sq. ft | Yes                    |
| 14 | Primary Bath    | 12'11" x 12'8" | 119 sq. ft | Yes                    |
| 15 | Kitchen         | 17'6" x 12'9"  | 219 sq. ft | Yes                    |
| 16 | Primary Bedroom | 18'1" x 13'7"  | 220 sq. ft | Yes                    |
| 17 | Living Room     | 17'6" x 18'7"  | 367 sq. ft | Yes                    |
| 18 | Foyer           | 9'10" x 5'3"   | 53 sq. ft  | Yes                    |
| 19 | Bath            | 5'3" x 11'4"   | 60 sq. ft  | Yes                    |
| 20 | Pantry          | 6'3" x 3'3"    | 21 sq. ft  | Yes                    |