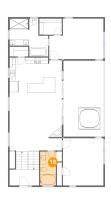

#### Floor 2 - Foyer

**Dimensions**: 9'10" x 5'3"

Area: 53 sq. ft

Counted as living area: Yes

Heated: Yes Finished: Yes Enclosed: Yes Contiguous: Yes Permitted: Yes Wet space: No Addition: No Conversion: No