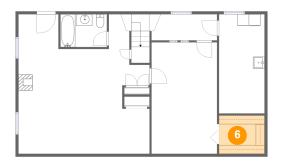

### 5 Floor 1 - Hall

Dimensions: 11'3" x 4'6"

Area: 52 sq. ft

Counted as living area: Yes

6 Floor 1 - Cl

**Dimensions**: 7'10" x 6'7"

Area: 52 sq. ft

Counted as living area: Yes