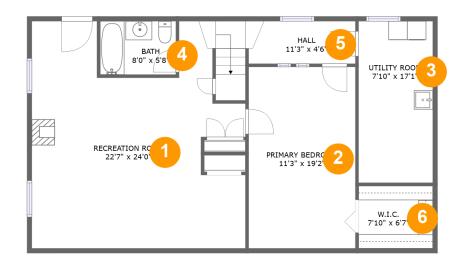

#### **Room dimensions**

Floor 1 Total sqft: 1083 Living area: 861

| # |                 | Dimensions    | sqft       | Counted as living area |
|---|-----------------|---------------|------------|------------------------|
| 1 | Recreation Room | 22'7" x 24'0" | 460 sq. ft | Yes                    |
| 2 | Bedroom         | 11'3" x 19'2" | 216 sq. ft | No                     |
| 3 | Utility Room    | 7'10" x 17'1" | 134 sq. ft | Yes                    |
| 4 | Bath            | 8'0" x 5'8"   | 45 sq. ft  | Yes                    |
| 5 | Hall            | 11'3" x 4'6"  | 52 sq. ft  | Yes                    |
| 6 | CI              | 7'10" x 6'7"  | 52 sq. ft  | Yes                    |

### Floor 1 - Recreation Room

Dimensions: 22'7" x 24'0"

**Area:** 460 sq. ft

Counted as living area: Yes

Heated: Yes Finished: Yes Enclosed: Yes Contiguous: Yes Permitted: Yes Wet space: No Addition: No Conversion: No

### 2 Floor 1 - Bedroom

Dimensions: 11'3" x 19'2"

Area: 216 sq. ft

Counted as living area: No

Floor 1 - Utility Room

Dimensions: 7'10" x 17'1"

**Area:** 134 sq. ft

Counted as living area: Yes

## 4 Floor 1 - Bath

Dimensions: 8'0" x 5'8"

Area: 45 sq. ft

Counted as living area: Yes

Heated: Yes Finished: Yes Enclosed: Yes Contiguous: Yes Permitted: Yes Wet space: Yes Addition: No Conversion: No

### 5 Floor 1 - Hall

Dimensions: 11'3" x 4'6"

Area: 52 sq. ft

Counted as living area: Yes

6 Floor 1 - Cl

**Dimensions**: 7'10" x 6'7"

Area: 52 sq. ft

Counted as living area: Yes