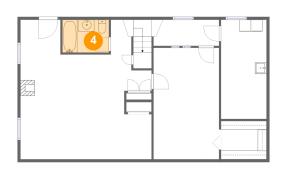

## 4 Floor 1 - Bath

Dimensions: 8'0" x 5'8"

Area: 45 sq. ft

Counted as living area: Yes

Heated: Yes Finished: Yes Enclosed: Yes Contiguous: Yes Permitted: Yes Wet space: Yes Addition: No Conversion: No