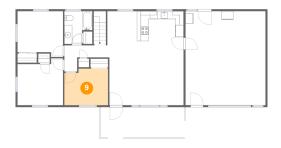

#### **Room dimensions**

Floor 2 Total sqft: 1767 Living area: 1082

| #  |             | Dimensions     | sqft       | Counted as living area |
|----|-------------|----------------|------------|------------------------|
| 7  | Dining Room | 7'7" x 11'9"   | 89 sq. ft  | Yes                    |
| 8  | Living Room | 18'11" x 12'2" | 230 sq. ft | Yes                    |
| 9  | Bedroom     | 11'1" x 9'4"   | 100 sq. ft | Yes                    |
| 10 | Outdoor     | 21'4" x 7'9"   | 164 sq. ft | No                     |
| 11 | Garage      | 20'5" x 23'11" | 489 sq. ft | No                     |
| 12 | Bath        | 7'2" x 8'4"    | 51 sq. ft  | Yes                    |
| 13 | Hall        | 10'11" x 6'8"  | 46 sq. ft  | Yes                    |
| 14 | Bedroom     | 11'7" x 11'11" | 126 sq. ft | Yes                    |
| 15 | Kitchen     | 11'10" x 11'9" | 140 sq. ft | Yes                    |
| 16 | Bedroom     | 11'7" x 11'8"  | 125 sq. ft | Yes                    |

# Floor 2 - Living Room

Dimensions: 18'11" x 12'2"

Area: 230 sq. ft

Counted as living area: Yes

Floor 2 - Bedroom

Dimensions: 11'1" x 9'4"

**Area:** 100 sq. ft

Finished: Yes Counted as living area: Yes Enclosed: Yes Contiguous: Yes Permitted: Yes