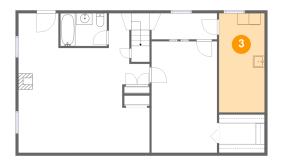

### 2 Floor 1 - Bedroom

Dimensions: 11'3" x 19'2"

Area: 216 sq. ft

Counted as living area: No

Floor 1 - Utility Room

Dimensions: 7'10" x 17'1"

**Area:** 134 sq. ft

Counted as living area: Yes