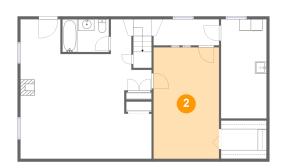

### 2 Floor 1 - Bedroom

Dimensions: 11'3" x 19'2"

Area: 216 sq. ft

Counted as living area: No

Floor 1 - Utility Room

Dimensions: 7'10" x 17'1"

**Area:** 134 sq. ft

Counted as living area: Yes