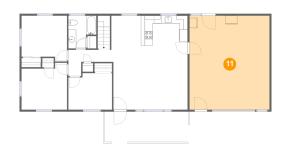

#### **Room dimensions**

Floor 2 Total sqft: 1767 Living area: 1082

| #  |             | Dimensions     | sqft       | Counted as living area |
|----|-------------|----------------|------------|------------------------|
| 7  | Dining Room | 7'7" x 11'9"   | 89 sq. ft  | Yes                    |
| 8  | Living Room | 18'11" x 12'2" | 230 sq. ft | Yes                    |
| 9  | Bedroom     | 11'1" x 9'4"   | 100 sq. ft | Yes                    |
| 10 | Outdoor     | 21'4" x 7'9"   | 164 sq. ft | No                     |
| 11 | Garage      | 20'5" x 23'11" | 489 sq. ft | No                     |
| 12 | Bath        | 7'2" x 8'4"    | 51 sq. ft  | Yes                    |
| 13 | Hall        | 10'11" x 6'8"  | 46 sq. ft  | Yes                    |
| 14 | Bedroom     | 11'7" x 11'11" | 126 sq. ft | Yes                    |
| 15 | Kitchen     | 11'10" x 11'9" | 140 sq. ft | Yes                    |
| 16 | Bedroom     | 11'7" x 11'8"  | 125 sq. ft | Yes                    |

# Floor 2 - Garage

Dimensions: 20'5" x 23'11"

Area: 489 sq. ft

Counted as living area: No