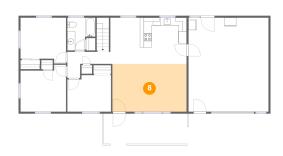

# Floor 2 - Living Room

Dimensions: 18'11" x 12'2"

Area: 230 sq. ft

Counted as living area: Yes

Floor 2 - Bedroom

Dimensions: 11'1" x 9'4"

**Area:** 100 sq. ft

Finished: Yes Counted as living area: Yes Enclosed: Yes Contiguous: Yes Permitted: Yes

> Wet space: No Addition: No Conversion: No

Heated: Yes