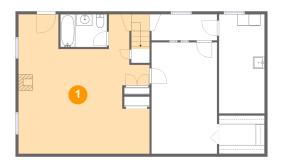

### Floor 1 - Recreation Room

Dimensions: 22'7" x 24'0"

**Area:** 460 sq. ft

Counted as living area: Yes

Heated: Yes Finished: Yes Enclosed: Yes Contiguous: Yes Permitted: Yes Wet space: No Addition: No Conversion: No