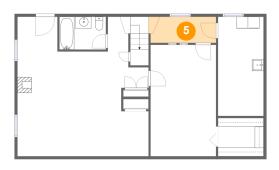

### 5 Floor 1 - Hall

Dimensions: 11'3" x 4'6"

Area: 52 sq. ft

Counted as living area: Yes

6 Floor 1 - Cl

**Dimensions**: 7'10" x 6'7"

Area: 52 sq. ft

Counted as living area: Yes