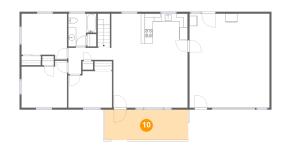

#### **Room dimensions**

Floor 2 Total sqft: 1767 Living area: 1082

| #  |             | Dimensions     | sqft       | Counted as living area |
|----|-------------|----------------|------------|------------------------|
| 7  | Dining Room | 7'7" x 11'9"   | 89 sq. ft  | Yes                    |
| 8  | Living Room | 18'11" x 12'2" | 230 sq. ft | Yes                    |
| 9  | Bedroom     | 11'1" x 9'4"   | 100 sq. ft | Yes                    |
| 10 | Outdoor     | 21'4" x 7'9"   | 164 sq. ft | No                     |
| 11 | Garage      | 20'5" x 23'11" | 489 sq. ft | No                     |
| 12 | Bath        | 7'2" x 8'4"    | 51 sq. ft  | Yes                    |
| 13 | Hall        | 10'11" x 6'8"  | 46 sq. ft  | Yes                    |
| 14 | Bedroom     | 11'7" x 11'11" | 126 sq. ft | Yes                    |
| 15 | Kitchen     | 11'10" x 11'9" | 140 sq. ft | Yes                    |
| 16 | Bedroom     | 11'7" x 11'8"  | 125 sq. ft | Yes                    |

## Floor 2 - Outdoor

Dimensions: 21'4" x 7'9"

**Area:** 164 sq. ft

Counted as living area: No

Heated: No Finished: Yes Enclosed: No Contiguous: Yes Permitted: Yes Wet space: No Addition: No Conversion: No