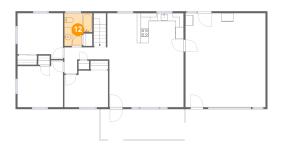

#### **Room dimensions**

Floor 2 Total sqft: 1767 Living area: 1082

| #  |             | Dimensions     | sqft       | Counted as living area |
|----|-------------|----------------|------------|------------------------|
| 7  | Dining Room | 7'7" x 11'9"   | 89 sq. ft  | Yes                    |
| 8  | Living Room | 18'11" x 12'2" | 230 sq. ft | Yes                    |
| 9  | Bedroom     | 11'1" x 9'4"   | 100 sq. ft | Yes                    |
| 10 | Outdoor     | 21'4" x 7'9"   | 164 sq. ft | No                     |
| 11 | Garage      | 20'5" x 23'11" | 489 sq. ft | No                     |
| 12 | Bath        | 7'2" x 8'4"    | 51 sq. ft  | Yes                    |
| 13 | Hall        | 10'11" x 6'8"  | 46 sq. ft  | Yes                    |
| 14 | Bedroom     | 11'7" x 11'11" | 126 sq. ft | Yes                    |
| 15 | Kitchen     | 11'10" x 11'9" | 140 sq. ft | Yes                    |
| 16 | Bedroom     | 11'7" x 11'8"  | 125 sq. ft | Yes                    |

# Ploor 2 - Bath

Dimensions: 7'2" x 8'4"

Area: 51 sq. ft

Counted as living area: Yes

Heated: Yes Finished: Yes Enclosed: Yes Contiguous: Yes Permitted: Yes Wet space: Yes Addition: No Conversion: No