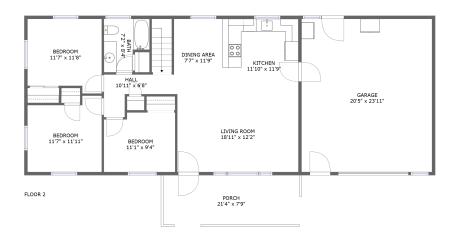

#### **Room dimensions**

Floor 2 Total sqft: 1767 Living area: 1082

| #  |             | Dimensions     | sqft       | Counted as living area |
|----|-------------|----------------|------------|------------------------|
| 7  | Dining Room | 7'7" x 11'9"   | 89 sq. ft  | Yes                    |
| 8  | Living Room | 18'11" x 12'2" | 230 sq. ft | Yes                    |
| 9  | Bedroom     | 11'1" x 9'4"   | 100 sq. ft | Yes                    |
| 10 | Outdoor     | 21'4" x 7'9"   | 164 sq. ft | No                     |
| 11 | Garage      | 20'5" x 23'11" | 489 sq. ft | No                     |
| 12 | Bath        | 7'2" x 8'4"    | 51 sq. ft  | Yes                    |
| 13 | Hall        | 10'11" x 6'8"  | 46 sq. ft  | Yes                    |
| 14 | Bedroom     | 11'7" x 11'11" | 126 sq. ft | Yes                    |
| 15 | Kitchen     | 11'10" x 11'9" | 140 sq. ft | Yes                    |
| 16 | Bedroom     | 11'7" x 11'8"  | 125 sq. ft | Yes                    |

# Floor 2 - Dining Room

**Dimensions:** 7'7" x 11'9"

Area: 89 sq. ft

Counted as living area: Yes

Heated: Yes Finished: Yes Enclosed: Yes Contiguous: Yes Permitted: Yes Wet space: No Addition: No Conversion: No

# Floor 2 - Living Room

Dimensions: 18'11" x 12'2"

Area: 230 sq. ft

Counted as living area: Yes

Floor 2 - Bedroom

Dimensions: 11'1" x 9'4"

**Area:** 100 sq. ft

Finished: Yes Counted as living area: Yes Enclosed: Yes Contiguous: Yes Permitted: Yes

## Floor 2 - Outdoor

Dimensions: 21'4" x 7'9"

**Area:** 164 sq. ft

Counted as living area: No

Heated: No Finished: Yes Enclosed: No Contiguous: Yes Permitted: Yes Wet space: No Addition: No Conversion: No

# Floor 2 - Garage

Dimensions: 20'5" x 23'11"

Area: 489 sq. ft

Counted as living area: No

## Floor 2 - Hall

**Dimensions:** 10'11" x 6'8"

Area: 46 sq. ft

Counted as living area: Yes

Heated: Yes Finished: Yes Enclosed: Yes Contiguous: Yes Permitted: Yes Wet space: No Addition: No Conversion: No

### 4 Floor 2 - Bedroom

Dimensions: 11'7" x 11'11"

Area: 126 sq. ft

Counted as living area: Yes

#### Floor 2 - Kitchen

Dimensions: 11'10" x 11'9"

**Area:** 140 sq. ft

Counted as living area: Yes

Heated: Yes Finished: Yes Enclosed: Yes Contiguous: Yes Permitted: Yes Wet space: No Addition: No Conversion: No

#### Floor 2 - Bedroom

Dimensions: 11'7" x 11'8"

Area: 125 sq. ft

Counted as living area: Yes