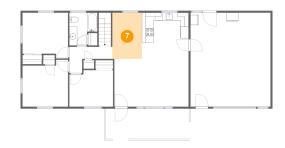

# Floor 2 - Dining Room

**Dimensions:** 7'7" x 11'9"

Area: 89 sq. ft

Counted as living area: Yes

Heated: Yes Finished: Yes Enclosed: Yes Contiguous: Yes Permitted: Yes Wet space: No Addition: No Conversion: No