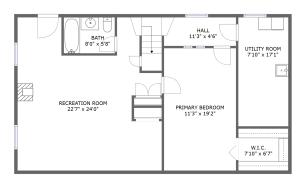

#### **Room dimensions**

Floor 1 Total sqft: 1083 Living area: 861

| # |                 | Dimensions    | sqft       | Counted as living area |
|---|-----------------|---------------|------------|------------------------|
| 1 | Recreation Room | 22'7" x 24'0" | 460 sq. ft | Yes                    |
| 2 | Bedroom         | 11'3" x 19'2" | 216 sq. ft | No                     |
| 3 | Utility Room    | 7'10" x 17'1" | 134 sq. ft | Yes                    |
| 4 | Bath            | 8'0" x 5'8"   | 45 sq. ft  | Yes                    |
| 5 | Hall            | 11'3" x 4'6"  | 52 sq. ft  | Yes                    |
| 6 | CI              | 7'10" x 6'7"  | 52 sq. ft  | Yes                    |

### Floor 1 - Recreation Room

Dimensions: 22'7" x 24'0"

**Area:** 460 sq. ft

Counted as living area: Yes

Heated: Yes Finished: Yes Enclosed: Yes Contiguous: Yes Permitted: Yes Wet space: No Addition: No Conversion: No

### 2 Floor 1 - Bedroom

Dimensions: 11'3" x 19'2"

Area: 216 sq. ft

Counted as living area: No

Floor 1 - Utility Room

Dimensions: 7'10" x 17'1"

**Area:** 134 sq. ft

Counted as living area: Yes

## 4 Floor 1 - Bath

Dimensions: 8'0" x 5'8"

Area: 45 sq. ft

Counted as living area: Yes

Heated: Yes Finished: Yes Enclosed: Yes Contiguous: Yes Permitted: Yes Wet space: Yes Addition: No Conversion: No

### 5 Floor 1 - Hall

Dimensions: 11'3" x 4'6"

Area: 52 sq. ft

Counted as living area: Yes

6 Floor 1 - Cl

**Dimensions**: 7'10" x 6'7"

Area: 52 sq. ft

Counted as living area: Yes