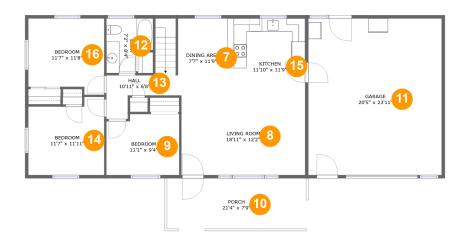

#### **Room dimensions**

Floor 2 Total sqft: 1767 Living area: 1082

| #  |             | Dimensions     | sqft       | Counted as living area |
|----|-------------|----------------|------------|------------------------|
| 7  | Dining Room | 7'7" x 11'9"   | 89 sq. ft  | Yes                    |
| 8  | Living Room | 18'11" x 12'2" | 230 sq. ft | Yes                    |
| 9  | Bedroom     | 11'1" x 9'4"   | 100 sq. ft | Yes                    |
| 10 | Outdoor     | 21'4" x 7'9"   | 164 sq. ft | No                     |
| 11 | Garage      | 20'5" x 23'11" | 489 sq. ft | No                     |
| 12 | Bath        | 7'2" x 8'4"    | 51 sq. ft  | Yes                    |
| 13 | Hall        | 10'11" x 6'8"  | 46 sq. ft  | Yes                    |
| 14 | Bedroom     | 11'7" x 11'11" | 126 sq. ft | Yes                    |
| 15 | Kitchen     | 11'10" x 11'9" | 140 sq. ft | Yes                    |
| 16 | Bedroom     | 11'7" x 11'8"  | 125 sq. ft | Yes                    |

# Floor 2 - Dining Room

**Dimensions:** 7'7" x 11'9"

Area: 89 sq. ft

Counted as living area: Yes

Heated: Yes Finished: Yes Enclosed: Yes Contiguous: Yes Permitted: Yes Wet space: No Addition: No Conversion: No

# Floor 2 - Living Room

Dimensions: 18'11" x 12'2"

Area: 230 sq. ft

Counted as living area: Yes

Floor 2 - Bedroom

Dimensions: 11'1" x 9'4"

**Area:** 100 sq. ft

Finished: Yes Counted as living area: Yes Enclosed: Yes Contiguous: Yes Permitted: Yes

## Floor 2 - Outdoor

Dimensions: 21'4" x 7'9"

**Area:** 164 sq. ft

Counted as living area: No

Heated: No Finished: Yes Enclosed: No Contiguous: Yes Permitted: Yes Wet space: No Addition: No Conversion: No

# Floor 2 - Garage

Dimensions: 20'5" x 23'11"

Area: 489 sq. ft

Counted as living area: No

## Floor 2 - Hall

**Dimensions:** 10'11" x 6'8"

Area: 46 sq. ft

Counted as living area: Yes

Heated: Yes Finished: Yes Enclosed: Yes Contiguous: Yes Permitted: Yes Wet space: No Addition: No Conversion: No

### 4 Floor 2 - Bedroom

Dimensions: 11'7" x 11'11"

Area: 126 sq. ft

Counted as living area: Yes

#### Floor 2 - Kitchen

Dimensions: 11'10" x 11'9"

**Area:** 140 sq. ft

Counted as living area: Yes

Heated: Yes Finished: Yes Enclosed: Yes Contiguous: Yes Permitted: Yes Wet space: No Addition: No Conversion: No

#### Floor 2 - Bedroom

Dimensions: 11'7" x 11'8"

Area: 125 sq. ft

Counted as living area: Yes