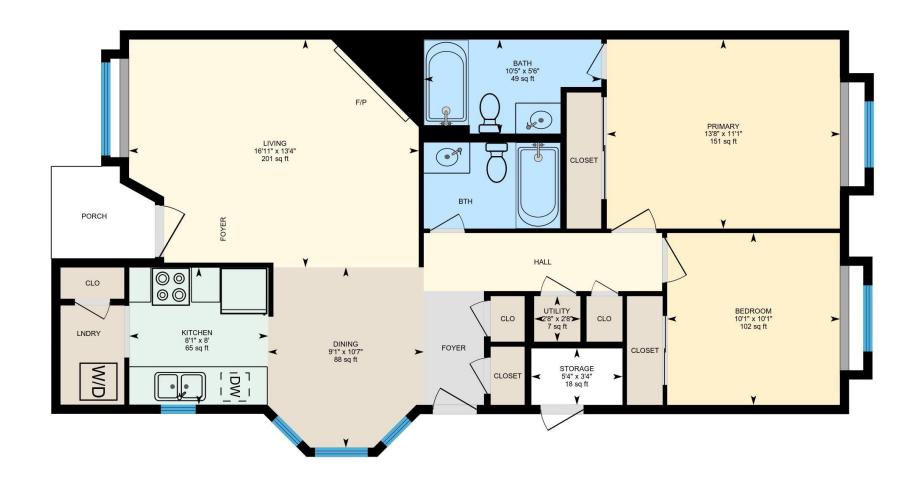

Main Floor Total Exterior Area 985.61 sq ft Lotus Realty Group - R1 New Mexico

PREPARED: Jul 2021

#### **Room Measurements**

Only major rooms are listed. Some listed rooms may be excluded from total interior floor area (e.g. garage). Room dimensions are largest length and width; parts of room may be smaller. Room area is not always equal to product of length and width.

#### MAIN FLOOR

Bath: 5'6" x 10'5" (5.5' x 10.4') | 49 sq ft

Bedroom: 10'1" x 10'1" (10.1' x 10.1') | 102 sq ft

Bth: 5' x 8' (5' x 8') | 40 sq ft

Dining: 10'7" x 9'1" (10.5' x 9.1') | 88 sq ft

Kitchen: 8' x 8'1" (8' x 8.1') | 65 sq ft

Living: 13'4" x 16'11" (13.3' x 17') | 201 sq ft Primary: 11'1" x 13'8" (11.1' x 13.7') | 151 sq ft

Storage: 3'4" x 5'4" (3.3' x 5.3') | 18 sq ft Utility: 2'8" x 2'8" (2.7' x 2.7') | 7 sq ft

#### Floor Area Information

Floor areas include footprint area of interior walls. All displayed floor areas are rounded to two decimal places. Total area is computed before rounding and may not equal to sum of displayed floor areas.

### MAIN FLOOR

Interior Area: 909.07 sq ft Excluded Area: 17.61 sq ft Perimeter Wall Length: 141 ft Perimeter Wall Thickness: 6.5 in

Exterior Area: 985.61 sq ft Total Above Grade Floor Area

Main Building Exterior: 985.61 sq ft