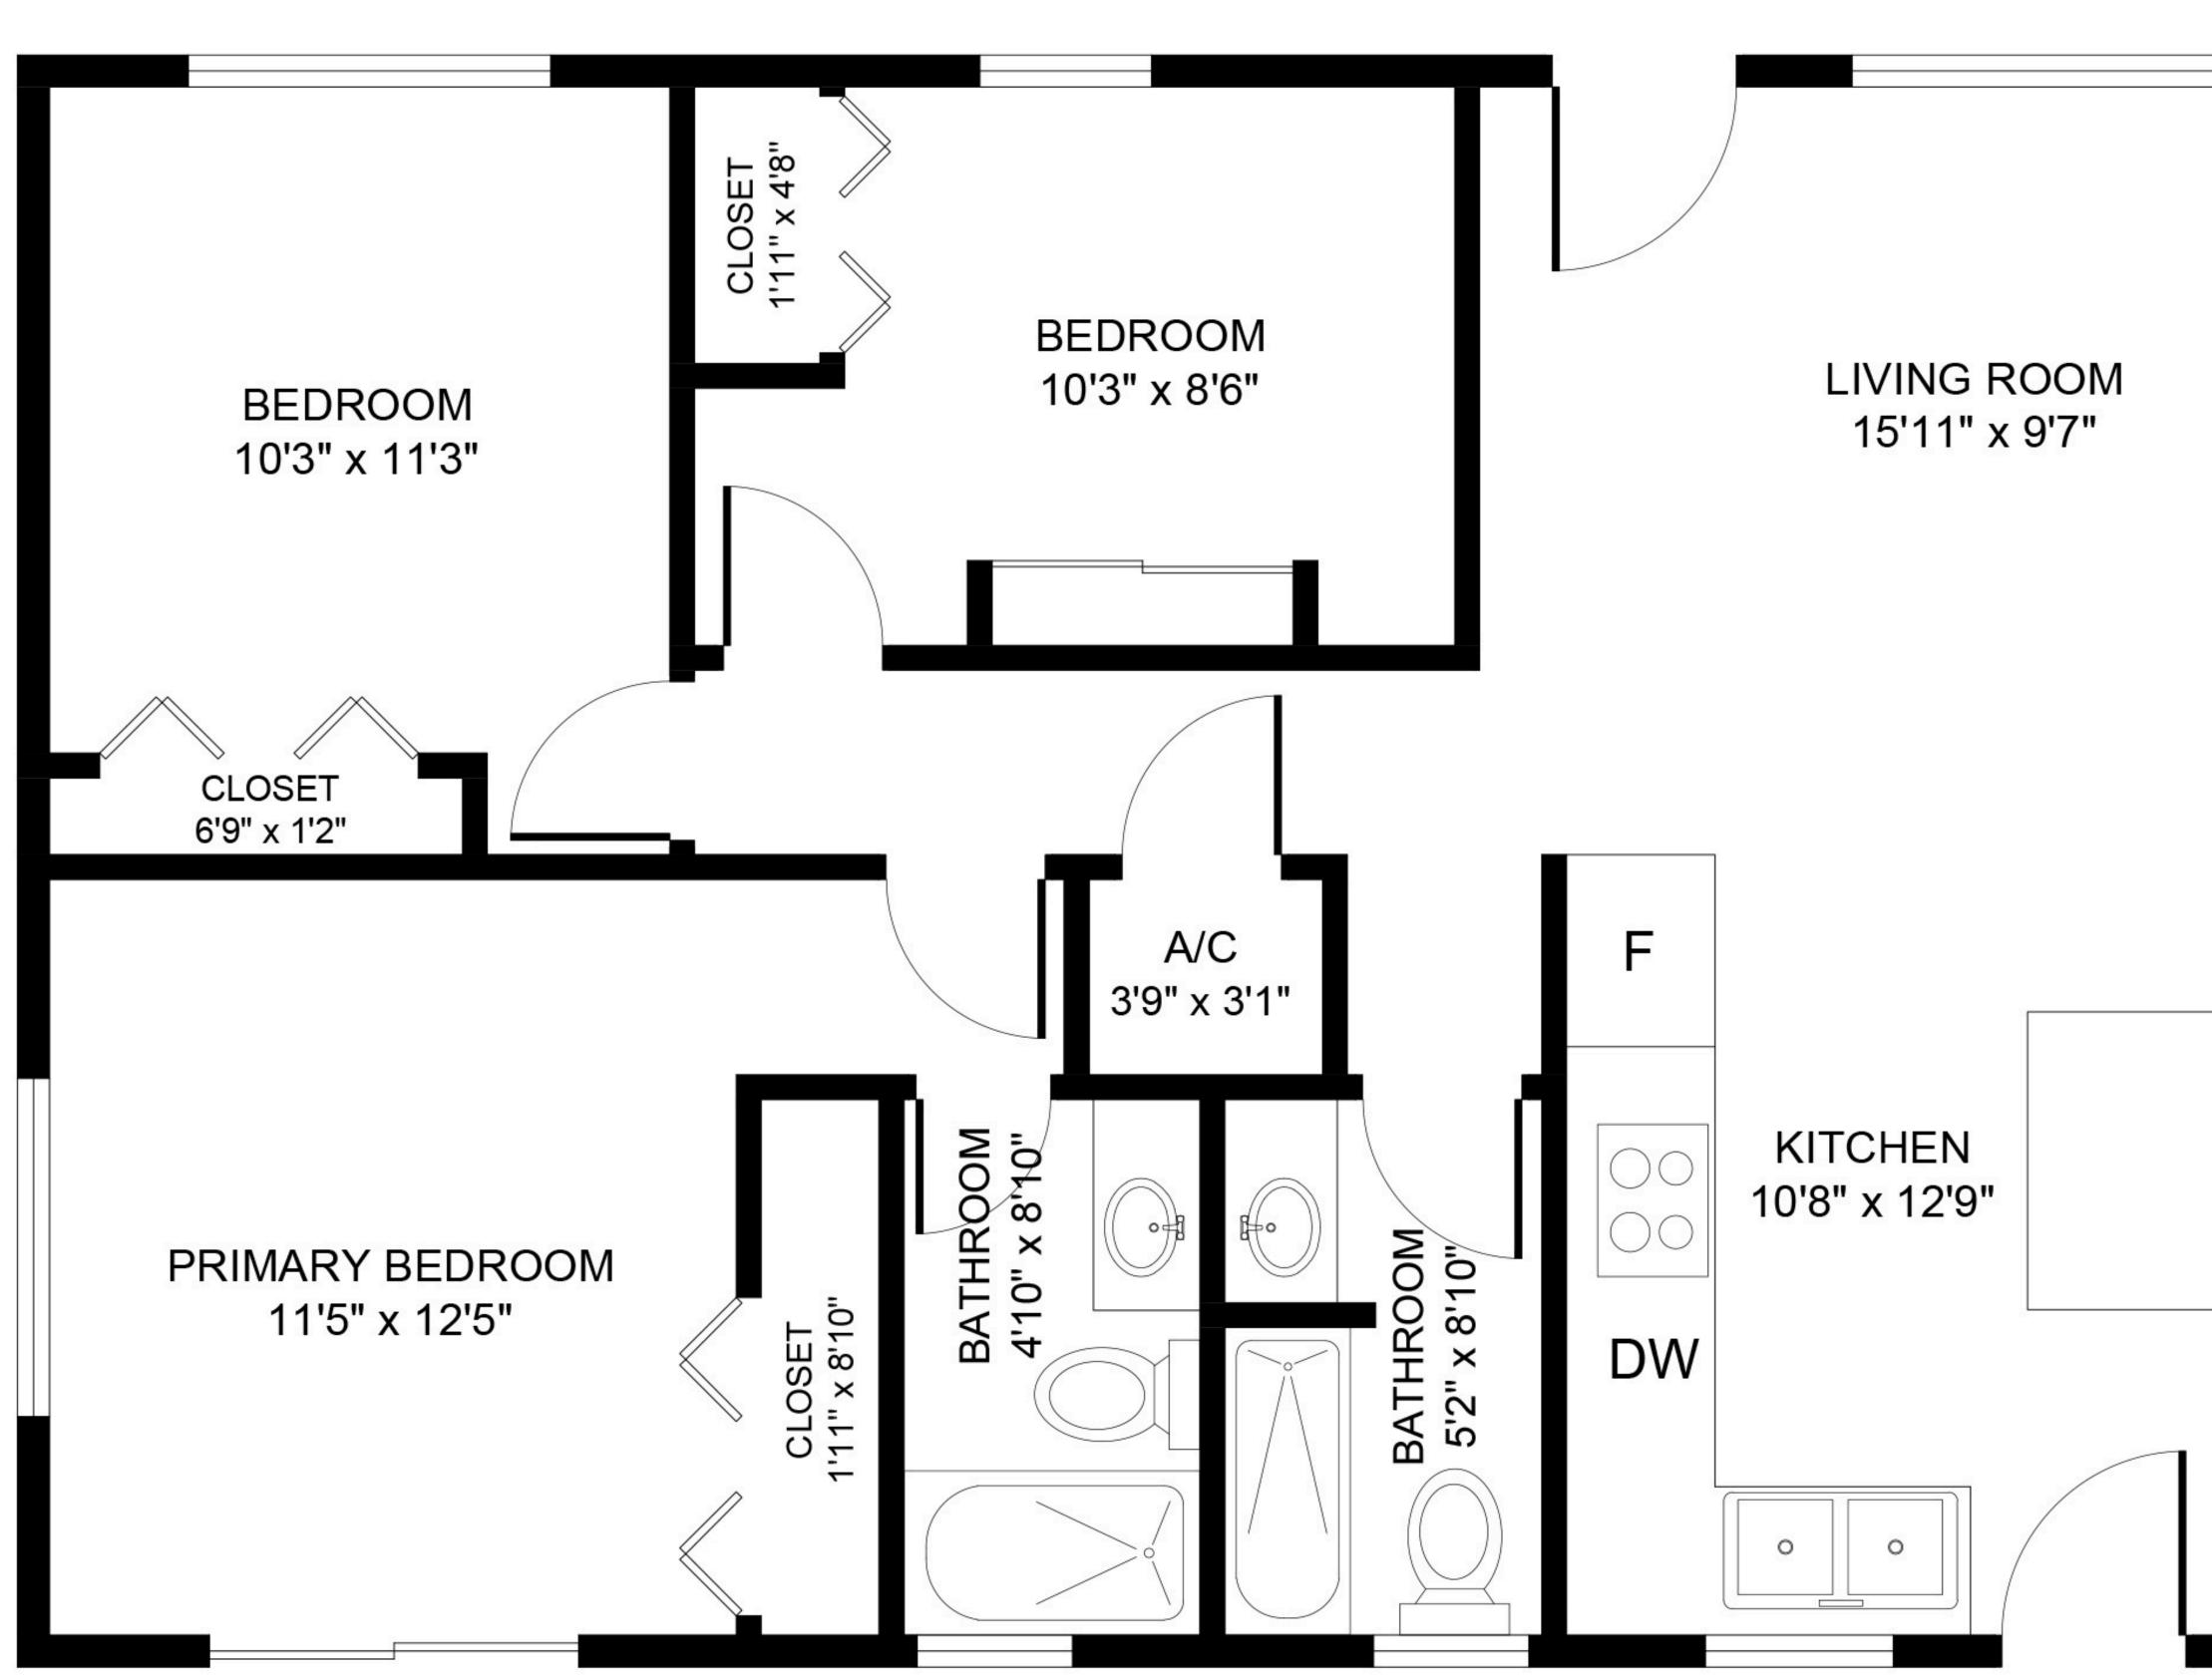

GROSS INTERNAL AREA TOTAL 1504 SQ FT SIZES AND DIMENSIONS ARE APPROXIMATE, ACTUAL MAY VERY

| _ |     |   |   |            |           |  |
|---|-----|---|---|------------|-----------|--|
|   |     |   | ~ |            |           |  |
|   |     |   |   |            |           |  |
|   |     |   |   |            |           |  |
|   |     |   |   |            |           |  |
|   |     |   |   |            |           |  |
|   |     |   |   |            |           |  |
|   |     |   |   |            |           |  |
|   |     |   |   |            |           |  |
|   |     |   |   |            |           |  |
|   |     |   |   |            |           |  |
|   |     |   |   |            |           |  |
|   |     |   |   |            |           |  |
|   |     |   |   |            |           |  |
|   |     |   |   |            |           |  |
|   |     |   |   |            |           |  |
|   |     |   |   | 12         |           |  |
|   |     |   |   |            |           |  |
|   |     |   |   | din .      |           |  |
|   | 100 | 0 |   | 5 <u>7</u> |           |  |
|   |     |   |   | -          |           |  |
|   |     |   |   | 2          |           |  |
|   |     |   |   |            |           |  |
|   |     |   |   |            |           |  |
|   |     |   |   | 2          |           |  |
| 2 | 5   | - |   |            | <br>10    |  |
|   |     |   |   |            | 1         |  |
|   |     |   |   |            |           |  |
|   |     |   |   |            |           |  |
|   |     |   |   |            | 8<br>2002 |  |
|   |     | 1 |   | 7          |           |  |
|   |     |   |   |            |           |  |

GROSS INTERNAL AREA TOTAL 1504 SQ FT SIZES AND DIMENSIONS ARE APPROXIMATE, ACTUAL MAY VERY