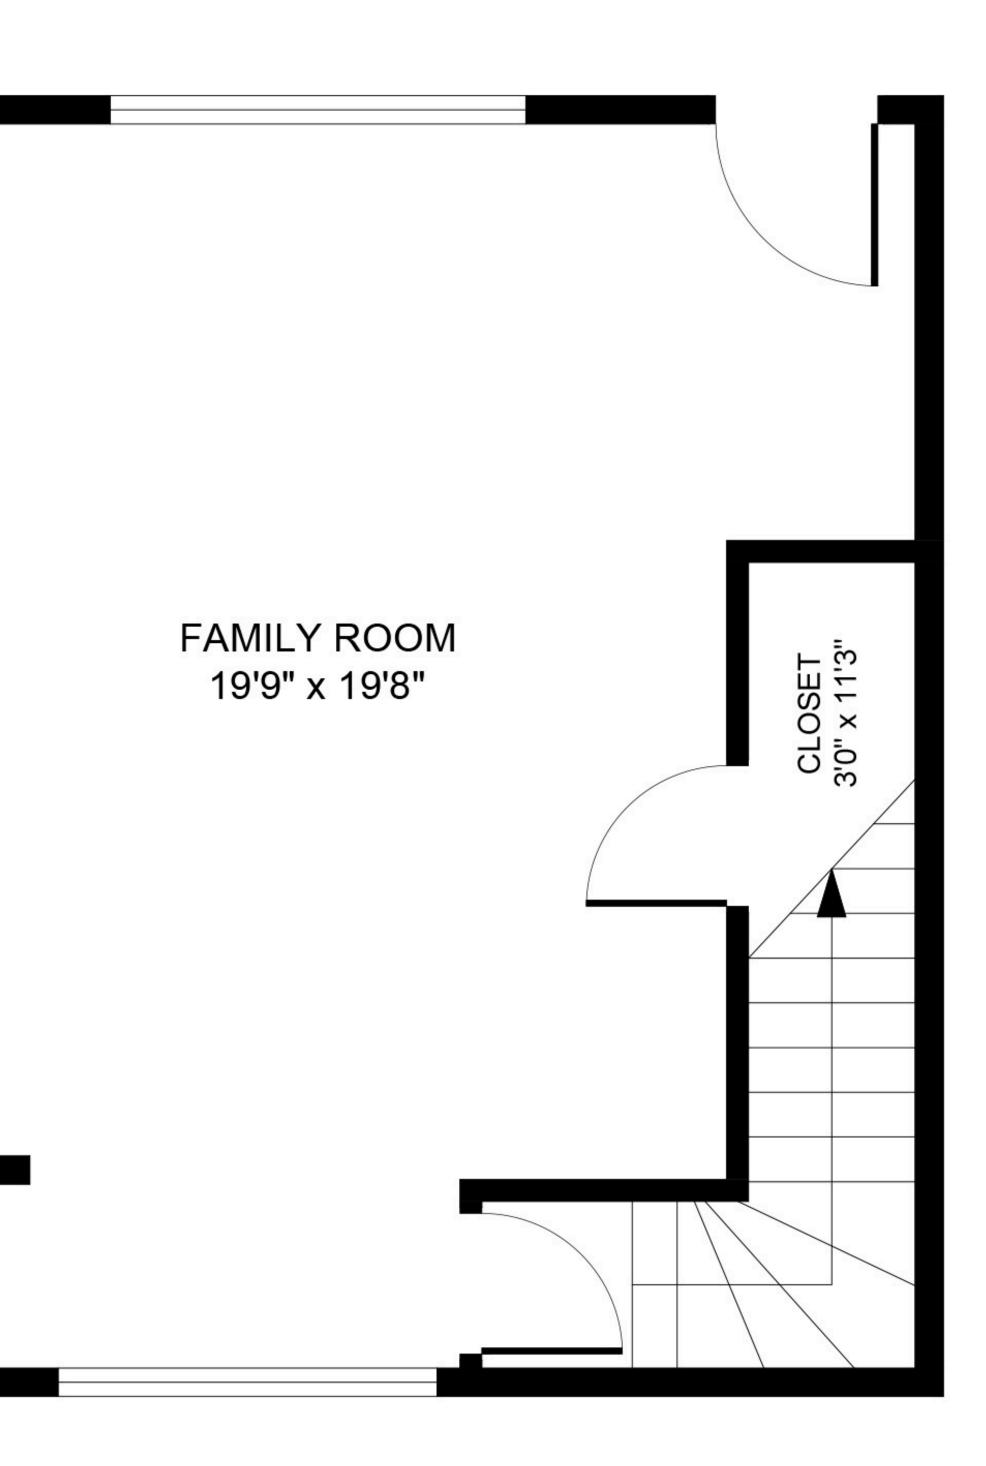

GROSS INTERNAL AREA TOTAL 1504 SQ FT SIZES AND DIMENSIONS ARE APPROXIMATE, ACTUAL MAY VERY

| _ |     |   |   |            |           |  |
|---|-----|---|---|------------|-----------|--|
|   |     |   | ~ |            |           |  |
|   |     |   |   |            |           |  |
|   |     |   |   |            |           |  |
|   |     |   |   |            |           |  |
|   |     |   |   |            |           |  |
|   |     |   |   |            |           |  |
|   |     |   |   |            |           |  |
|   |     |   |   |            |           |  |
|   |     |   |   |            |           |  |
|   |     |   |   |            |           |  |
|   |     |   |   |            |           |  |
|   |     |   |   |            |           |  |
|   |     |   |   |            |           |  |
|   |     |   |   |            |           |  |
|   |     |   |   |            |           |  |
|   |     |   |   | 12         |           |  |
|   |     |   |   |            |           |  |
|   |     |   |   | din .      |           |  |
|   | 100 | 0 |   | 5 <u>7</u> |           |  |
|   |     |   |   | -          |           |  |
|   |     |   |   | 2          |           |  |
|   |     |   |   |            |           |  |
|   |     |   |   |            |           |  |
|   |     |   |   | 2          |           |  |
| 2 | 5   | - |   |            | <br>10    |  |
|   |     |   |   |            | 1         |  |
|   |     |   |   |            |           |  |
|   |     |   |   |            |           |  |
|   |     |   |   |            | 8<br>2002 |  |
|   |     | 1 |   | 7          |           |  |
|   |     |   |   |            |           |  |

GROSS INTERNAL AREA TOTAL 1504 SQ FT SIZES AND DIMENSIONS ARE APPROXIMATE, ACTUAL MAY VERY