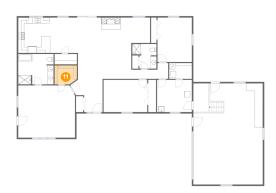

🧿 Floor 1 - Room

Dimensions: 7'8" x 5'4" Area: 41 sq. ft Counted as living area: Yes Heated: Yes Finished: Yes Enclosed: Yes Contiguous: Yes Permitted: Yes Wet space: No Addition: No Conversion: No

Floor 1 - Hall