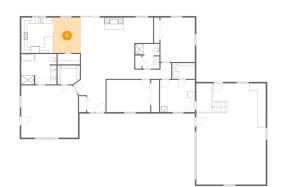

# Floor 1 - Living Room

Dimensions: 24'5" x 20'9" Area: 429 sq. ft Counted as living area: Yes Heated: Yes Finished: Yes Enclosed: Yes Contiguous: Yes Permitted: Yes Wet space: No Addition: No Conversion: No