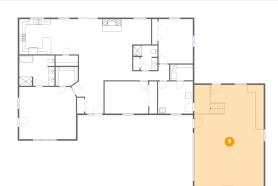

Scan captured on Wed, 27 Nov 2024 17:33:23 GMT Information is calculated by Cubicasa technology deemed highly reliable but not guaranteed.

Dimensions: 23'6" x 34'3" Area: 805 sq. ft Counted as living area: No Heated: No Finished: No Enclosed: Yes Contiguous: Yes Permitted: Yes Wet space: No Addition: No Conversion: No