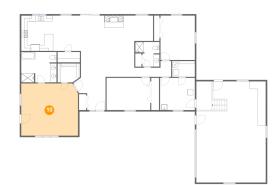

Floor 1 - Kitchen

Dimensions: 10'9" x 11'11" Area: 129 sq. ft Counted as living area: Yes Heated: Yes Finished: Yes Enclosed: Yes Contiguous: Yes Permitted: Yes Wet space: No Addition: No Conversion: No