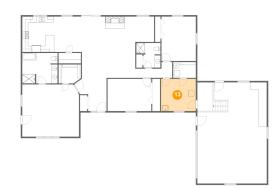

## 😳 Floor 1 - Bedroom

Dimensions: 19'3" x 17'8" Area: 337 sq. ft Counted as living area: Yes Heated: Yes Finished: Yes Enclosed: Yes Contiguous: Yes Permitted: Yes Wet space: No Addition: No Conversion: No