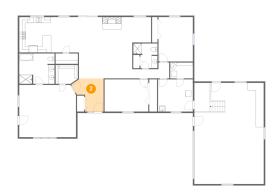

🧿 Floor 1 - Room

Dimensions: 7'8" x 5'4" Area: 41 sq. ft Counted as living area: Yes Heated: Yes Finished: Yes Enclosed: Yes Contiguous: Yes Permitted: Yes Wet space: No Addition: No Conversion: No

Floor 1 - Hall