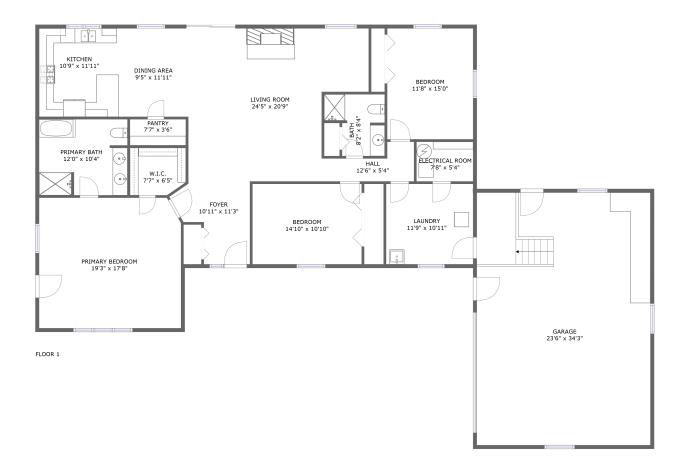

## **Room dimensions**

Floor 1

Total sqft: 3003 Living area: 2145

| #  |             | Dimensions     | sqft       | Counted as living area |
|----|-------------|----------------|------------|------------------------|
| 1  | Kitchen     | 10'9" x 11'11" | 129 sq. ft | Yes                    |
| 2  | Entry       | 10'11" x 11'3" | 90 sq. ft  | Yes                    |
| 3  | Bedroom     | 11'8" x 15'0"  | 175 sq. ft | Yes                    |
| 4  | Dining Room | 9'5" x 11'11"  | 113 sq. ft | Yes                    |
| 5  | Bath        | 8'2" x 8'4"    | 56 sq. ft  | Yes                    |
| 6  | Room        | 7'8" x 5'4"    | 41 sq. ft  | Yes                    |
| 7  | Hall        | 12'6" x 5'4"   | 47 sq. ft  | Yes                    |
| 8  | Living Room | 24'5" x 20'9"  | 429 sq. ft | Yes                    |
| 9  | Garage      | 23'6" x 34'3"  | 805 sq. ft | No                     |
| 10 | Bedroom     | 19'3" x 17'8"  | 337 sq. ft | Yes                    |
| 11 | CI          | 7'7" x 6'5"    | 46 sq. ft  | Yes                    |

Scan captured on Wed, 27 Nov 2024 17:33:23 GMT

Information is calculated by Cubicasa technology deemed highly reliable but not guaranteed.

| #  |         | Dimensions      | sqft       | Counted as living area |
|----|---------|-----------------|------------|------------------------|
| 12 | Bedroom | 14'10" x 10'10" | 161 sq. ft | Yes                    |
| 13 | Utility | 11'9" x 10'11"  | 128 sq. ft | Yes                    |
| 14 | Pantry  | 7'7" x 3'6"     | 27 sq. ft  | Yes                    |
| 15 | Bath    | 12'0" x 10'4"   | 121 sq. ft | Yes                    |