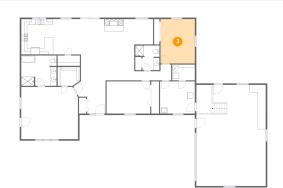

Dimensions: 12'6" x 5'4" Area: 47 sq. ft Counted as living area: Yes Heated: Yes Finished: Yes Enclosed: Yes Contiguous: Yes Permitted: Yes Wet space: No Addition: No Conversion: No