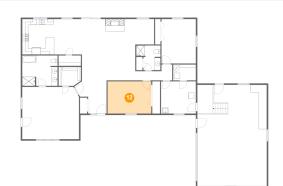

# Floor 1 - Living Room

Dimensions: 24'5" x 20'9" Area: 429 sq. ft Counted as living area: Yes Heated: Yes Finished: Yes Enclosed: Yes Contiguous: Yes Permitted: Yes Wet space: No Addition: No Conversion: No