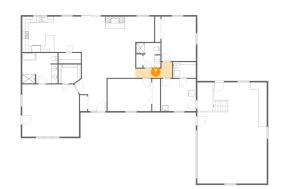

# 6 Floor 1 - Pantry

Dimensions: 7'7" x 3'6" Area: 27 sq. ft Counted as living area: Yes Heated: Yes Finished: Yes Enclosed: Yes Contiguous: Yes Permitted: Yes Wet space: No Addition: No Conversion: No