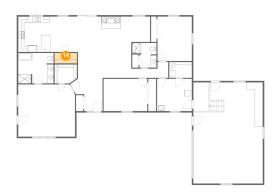

Floor 1 - Kitchen

Dimensions: 10'9" x 11'11" Area: 129 sq. ft Counted as living area: Yes Heated: Yes Finished: Yes Enclosed: Yes Contiguous: Yes Permitted: Yes Wet space: No Addition: No Conversion: No