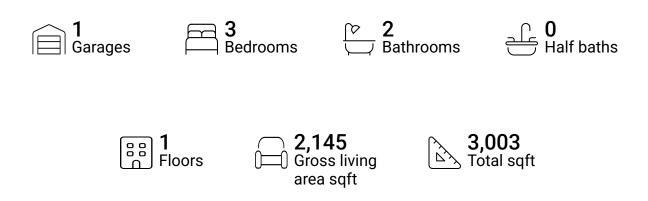

### **Property summary**







## **Room dimensions**

Floor 1

Total sqft: 3003 Living area: 2145

| #  |             | Dimensions     | sqft       | Counted as living area |
|----|-------------|----------------|------------|------------------------|
| 1  | Kitchen     | 10'9" x 11'11" | 129 sq. ft | Yes                    |
| 2  | Entry       | 10'11" x 11'3" | 90 sq. ft  | Yes                    |
| 3  | Bedroom     | 11'8" x 15'0"  | 175 sq. ft | Yes                    |
| 4  | Dining Room | 9'5" x 11'11"  | 113 sq. ft | Yes                    |
| 5  | Bath        | 8'2" x 8'4"    | 56 sq. ft  | Yes                    |
| 6  | Room        | 7'8" x 5'4"    | 41 sq. ft  | Yes                    |
| 7  | Hall        | 12'6" x 5'4"   | 47 sq. ft  | Yes                    |
| 8  | Living Room | 24'5" x 20'9"  | 429