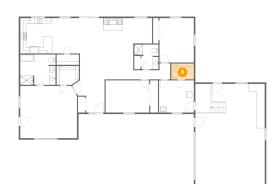

🧿 Floor 1 - Room

Dimensions: 7'8" x 5'4" Area: 41 sq. ft Counted as living area: Yes Heated: Yes Finished: Yes Enclosed: Yes Contiguous: Yes Permitted: Yes Wet space: No Addition: No Conversion: No

Floor 1 - Hall

Dimensions: 12'6" x 5'4" Area: 47 sq. ft Counted as living area: Yes Heated: Yes Finished: Yes Enclosed: Yes Contiguous: Yes Permitted: Yes Wet space: No Addition: No Conversion: No