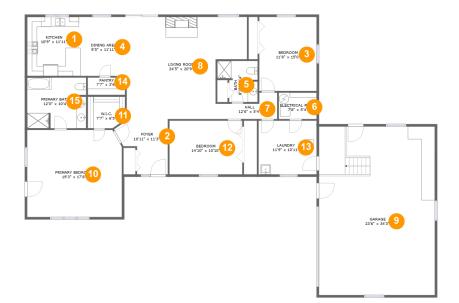

## **Room dimensions**

Floor 1

Total sqft: 3003 Living area: 2145

| #  |             | Dimensions     | sqft       | Counted as living area |
|----|-------------|----------------|------------|------------------------|
| 1  | Kitchen     | 10'9" x 11'11" | 129 sq. ft | Yes                    |
| 2  | Entry       | 10'11" x 11'3" | 90 sq. ft  | Yes                    |
| 3  | Bedroom     | 11'8" x 15'0"  | 175 sq. ft | Yes                    |
| 4  | Dining Room | 9'5" x 11'11"  | 113 sq. ft | Yes                    |
| 5  | Bath        | 8'2" x 8'4"    | 56 sq. ft  | Yes                    |
| 6  | Room        | 7'8" x 5'4"    | 41 sq. ft  | Yes                    |
| 7  | Hall        | 12'6" x 5'4"   | 47 sq. ft  | Yes                    |
| 8  | Living Room | 24'5" x 20'9"  | 429 sq. ft | Yes                    |
| 9  | Garage      | 23'6" x 34'3"  | 805 sq. ft | No                     |
| 10 | Bedroom     | 19'3" x 17'8"  | 337 sq. ft | Yes                    |
| 11 | CI          | 7'7" x 6'5"    | 46 sq. ft  | Yes                    |

Scan captured on Wed, 27 Nov 2024 17:33:23 GMT

Information is calculated by Cubicasa technology deemed highly reliable but not guaranteed.

| #  |         | Dimensions      | sqft       | Counted as living area |
|----|---------|-----------------|------------|------------------------|
| 12 | Bedroom | 14'10" x 10'10" | 161 sq. ft | Yes                    |
| 13 | Utility | 11'9" x 10'11"  | 128 sq. ft | Yes                    |
| 14 | Pantry  | 7'7" x 3'6"     | 27 sq. ft  | Yes                    |
| 15 | Bath    | 12'0" x 10'4"   | 121 sq. ft | Yes                    |