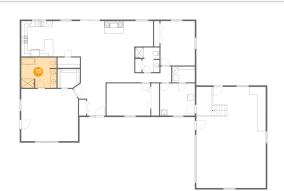

Floor 1 - Kitchen

Dimensions: 10'9" x 11'11" Area: 129 sq. ft Counted as living area: Yes Heated: Yes Finished: Yes Enclosed: Yes Contiguous: Yes Permitted: Yes Wet space: No Addition: No Conversion: No