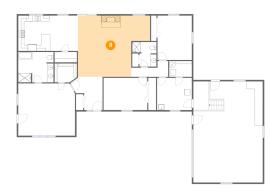

## 😳 Floor 1 - Bedroom

Dimensions: 19'3" x 17'8" Area: 337 sq. ft Counted as living area: Yes Heated: Yes Finished: Yes Enclosed: Yes Contiguous: Yes Permitted: Yes Wet space: No Addition: No Conversion: No