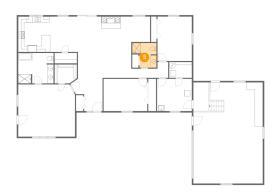

Scan captured on Wed, 27 Nov 2024 17:33:23 GMT Information is calculated by Cubicasa technology deemed highly reliable but not guaranteed.

Dimensions: 23'6" x 34'3" Area: 805 sq. ft Counted as living area: No Heated: No Finished: No Enclosed: Yes Contiguous: Yes Permitted: Yes Wet space: No Addition: No Conversion: No