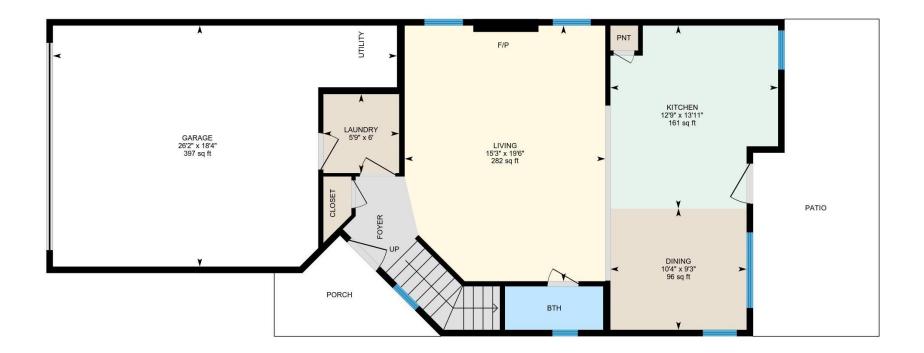

### **Room Measurements**

Only major rooms are listed. Some listed rooms may be excluded from total interior floor area (e.g. garage). Room dimensions are largest length and width; parts of room may be smaller. Room area is not always equal to product of length and width.

## 1ST FLOOR

Bth: 3'4" x 7'6" (3.3' x 7.5') | 25 sq ft

Dining: 9'3" x 10'4" (9.2' x 10.4') | 96 sq ft

Garage: 18'4" x 26'2" (18.3' x 26.2') | 397 sq ft Kitchen: 13'11" x 12'9" (13.9' x 12.8') | 161 sq ft

Laundry: 6' x 5'9" (6' x 5.8') | 35 sq ft

Living: 19'6" x 15'3" (19.5' x 15.3') | 282 sq ft

2ND FLOOR

Bath: 9' x 4'10" (9' x 4.9') | 44 sq ft Bath: 9'5" x 9'9" (9.4' x 9.8') | 74 sq ft

Bedroom: 10'5" x 10'8" (10.4' x 10.6') | 108 sq ft Bedroom: 10'7" x 11'2" (10.6' x 11.1') | 104 sq ft Loft: 10'5" x 18'7" (10.4' x 18.6') | 143 sq ft