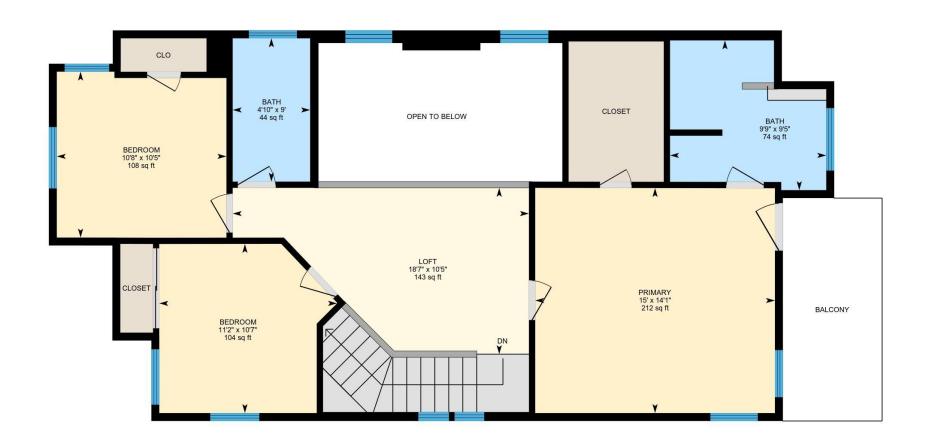

### **Room Measurements**

Only major rooms are listed. Some listed rooms may be excluded from total interior floor area (e.g. garage). Room dimensions are largest length and width; parts of room may be smaller. Room area is not always equal to product of length and width.

Laundry: 6' x 5'9" (6' x 5.8') | 35 sq ft

Living: 19'6" x 15'3" (19.5' x 15.3') | 282 sq ft

2ND FLOOR

Bath: 9' x 4'10" (9' x 4.9') | 44 sq ft Bath: 9'5" x 9'9" (9.4' x 9.8') | 74 sq ft

Bedroom: 10'5" x 10'8" (10.4' x 10.6') | 108 sq ft Bedroom: 10'7" x 11'2" (10.6' x 11.1') | 104 sq ft Loft: 10'5" x 18'7" (10.4' x 18.6') | 143 sq ft

Primary: 14'1" x 15' (14.1' x 15') | 212 sq ft