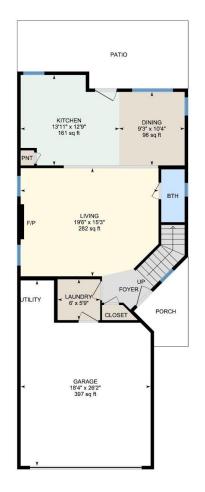

## 1ST FLOOR

Bth: 3'4" x 7'6" (3.3' x 7.5') | 25 sq ft

Dining: 9'3" x 10'4" (9.2' x 10.4') | 96 sq ft

Garage: 18'4" x 26'2" (18.3' x 26.2') | 397 sq ft Kitchen: 13'11" x 12'9" (13.9' x 12.8') | 161 sq ft

Laundry: 6' x 5'9" (6' x 5.8') | 35 sq ft

Living: 19'6" x 15'3" (19.5' x 15.3') | 282 sq ft

2ND FLOOR

Bath: 9' x 4'10" (9' x 4.9') | 44 sq ft Bath: 9'5" x 9'9" (9.4' x 9.8') | 74 sq ft

Bedroom: 10'5" x 10'8" (10.4' x 10.6') | 108 sq ft Bedroom: 10'7" x 11'2" (10.6' x 11.1') | 104 sq ft Loft: 10'5" x 18'7" (10.4' x 18.6') | 143 sq ft

## 1ST FLOOR

Interior Area: 692.74 sq ft Excluded Area: 397.35 sq ft Perimeter Wall Length: 115 ft Perimeter Wall Thickness: 6.0 in

Exterior Area: 749.96 sq ft

2ND FLOOR

Interior Area: 872.61 sq ft
Excluded Area: 130.47 sq ft
Perimeter Wall Length: 145 ft
Perimeter Wall Thickness: 6.0 in