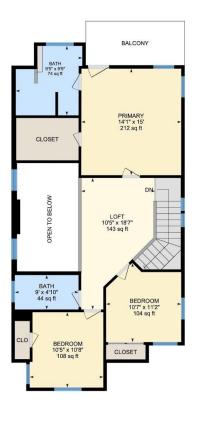

Laundry: 6' x 5'9" (6' x 5.8') | 35 sq ft

Living: 19'6" x 15'3" (19.5' x 15.3') | 282 sq ft

2ND FLOOR

Bath: 9' x 4'10" (9' x 4.9') | 44 sq ft Bath: 9'5" x 9'9" (9.4' x 9.8') | 74 sq ft

Bedroom: 10'5" x 10'8" (10.4' x 10.6') | 108 sq ft Bedroom: 10'7" x 11'2" (10.6' x 11.1') | 104 sq ft Loft: 10'5" x 18'7" (10.4' x 18.6') | 143 sq ft

Primary: 14'1" x 15' (14.1' x 15') | 212 sq ft

## 1ST FLOOR

Interior Area: 692.74 sq ft Excluded Area: 397.35 sq ft Perimeter Wall Length: 115 ft Perimeter Wall Thickness: 6.0 in

Exterior Area: 749.96 sq ft

2ND FLOOR

Interior Area: 872.61 sq ft
Excluded Area: 130.47 sq ft
Perimeter Wall Length: 145 ft
Perimeter Wall Thickness: 6.0 in