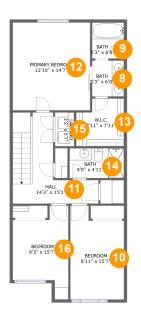

#### **Room dimensions**

Floor 2 Total sqft: 878 Living area: 878

| #  |         | Dimensions     | sqft       | Counted as living area |
|----|---------|----------------|------------|------------------------|
| 8  | Bath    | 5'3" x 6'0"    | 31 sq. ft  | Yes                    |
| 9  | Bath    | 5'3" x 6'0"    | 31 sq. ft  | Yes                    |
| 10 | Bedroom | 8'11" x 15'7"  | 124 sq. ft | Yes                    |
| 11 | Hall    | 14'3" x 15'1"  | 130 sq. ft | Yes                    |
| 12 | Bedroom | 12'10" x 14'7" | 187 sq. ft | Yes                    |
| 13 | CI      | 7'11" x 7'11"  | 57 sq. ft  | Yes                    |
| 14 | Bath    | 9'0" x 4'11"   | 45 sq. ft  | Yes                    |
| 15 | Utility | 3'2" x 5'7"    | 18 sq. ft  | Yes                    |
| 16 | Bedroom | 9'3" x 15'7"   | 107 sq. ft | Yes                    |

#### Floor 2 - Bath

Dimensions: 5'3" x 6'0"

Area: 31 sq. ft

Counted as living area: Yes

Heated: Yes Finished: Yes Enclosed: Yes Contiguous: Yes Permitted: Yes Wet space: Yes Addition: No Conversion: No

Dimensions: 5'3" x 6'0" Area: 31 sq. ft

Counted as living area: Yes

Heated: Yes Finished: Yes Enclosed: Yes Contiguous: Yes Permitted: Yes Wet space: Yes Addition: No Conversion: No

#### Floor 2 - Bedroom

Dimensions: 8'11" x 15'7"

Area: 124 sq. ft

Counted as living area: Yes

Heated: Yes Finished: Yes Enclosed: Yes Contiguous: Yes Permitted: Yes Wet space: No Addition: No Conversion: No

#### Floor 2 - Hall

**Dimensions**: 14'3" x 15'1"

Area: 130 sq. ft

Counted as living area: Yes

Finished: Yes Enclosed: Yes Contiguous: Yes Permitted: Yes Wet space: No Addition: No Conversion: No

Heated: Yes

### Ploor 2 - Bedroom

Dimensions: 12'10" x 14'7"

**Area:** 187 sq. ft

Counted as living area: Yes

Heated: Yes Finished: Yes Enclosed: Yes Contiguous: Yes Permitted: Yes Wet space: No Addition: No Conversion: No

#### Floor 2 - Cl

Dimensions: 7'11" x 7'11"

Area: 57 sq. ft

Counted as living area: Yes

Heated: Yes Finished: Yes Enclosed: Yes Contiguous: Yes Permitted: Yes Wet space: No Addition: No Conversion: No

#### Floor 2 - Bath

Dimensions: 9'0" x 4'11"

Area: 45 sq. ft

Counted as living area: Yes

Heated: Yes Finished: Yes Enclosed: Yes Contiguous: Yes Permitted: Yes Wet space: Yes Addition: No Conversion: No

### Floor 2 - Utility

**Dimensions:** 3'2" x 5'7"

Area: 18 sq. ft

Counted as living area: Yes

Heated: Yes Finished: Yes Enclosed: Yes Contiguous: Yes Permitted: Yes Wet space: No Addition: No Conversion: No

### Floor 2 - Bedroom

**Dimensions:** 9'3" x 15'7"

Area: 107 sq. ft

Counted as living area: Yes

Heated: Yes Finished: Yes Enclosed: Yes Contiguous: Yes Permitted: Yes Wet space: No Addition: No Conversion: No