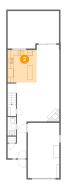

#### Floor 2 - Hall

**Dimensions**: 14'3" x 15'1"

Area: 130 sq. ft

Counted as living area: Yes

Finished: Yes Enclosed: Yes Contiguous: Yes Permitted: Yes Wet space: No Addition: No Conversion: No

Heated: Yes