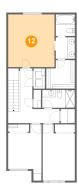

### Ploor 2 - Bedroom

Dimensions: 12'10" x 14'7"

**Area:** 187 sq. ft

Counted as living area: Yes

Heated: Yes Finished: Yes Enclosed: Yes Contiguous: Yes Permitted: Yes Wet space: No Addition: No Conversion: No