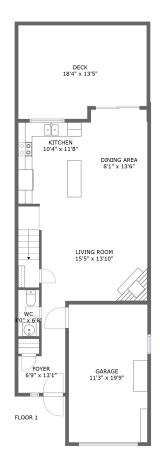

#### **Room dimensions**

Floor 1 Total sqft: 1105 Living area: 633

| # |             | Dimensions     | sqft       | Counted as living area |
|---|-------------|----------------|------------|------------------------|
| 1 | Living Room | 15'5" x 13'10" | 211 sq. ft | Yes                    |
| 2 | Kitchen     | 10'4" x 11'8"  | 121 sq. ft | Yes                    |
| 3 | Garage      | 11'3" x 19'9"  | 222 sq. ft | No                     |
| 4 | Entry       | 6'9" x 13'1"   | 62 sq. ft  | Yes                    |
| 5 | Outdoor     | 18'4" x 13'5"  | 231 sq. ft | No                     |
| 6 | Bath        | 3'0" x 6'8"    | 20 sq. ft  | Yes                    |
| 7 | Dining Room | 8'1" x 13'6"   | 109 sq. ft | Yes                    |

### Floor 1 - Living Room

Dimensions: 15'5" x 13'10"

**Area:** 211 sq. ft

Counted as living area: Yes

Heated: Yes Finished: Yes Enclosed: Yes Contiguous: Yes Permitted: Yes Wet space: No Addition: No Conversion: No

### 2 Floor 1 - Kitchen

Dimensions: 10'4" x 11'8"

Area: 121 sq. ft

Counted as living area: Yes

Heated: Yes Finished: Yes Enclosed: Yes Contiguous: Yes Permitted: Yes Wet space: No Addition: No Conversion: No

**Dimensions:** 11'3" x 19'9"

**Area:** 222 sq. ft

Counted as living area: No

Heated: No Finished: No Enclosed: Yes Contiguous: Yes Permitted: Yes Wet space: No Addition: No Conversion: No

4 Floor 1 - Entry

**Dimensions**: 6'9" x 13'1"

Area: 62 sq. ft

Counted as living area: Yes

Heated: Yes Finished: Yes Enclosed: Yes Contiguous: Yes Permitted: Yes Wet space: No Addition: No Conversion: No

Floor 1 - Outdoor

Dimensions: 18'4" x 13'5"

Area: 231 sq. ft

Counted as living area: No

Heated: No Finished: Yes Enclosed: No Contiguous: Yes Permitted: Yes Wet space: No Addition: No Conversion: No

**Dimensions:** 3'0" x 6'8"

Area: 20 sq. ft

Counted as living area: Yes

Heated: Yes Finished: Yes Enclosed: Yes Contiguous: Yes Permitted: Yes Wet space: Yes Addition: No Conversion: No

### Floor 1 - Dining Room

**Dimensions:** 8'1" x 13'6"

**Area:** 109 sq. ft

Counted as living area: Yes

Heated: Yes Finished: Yes Enclosed: Yes Contiguous: Yes Permitted: Yes Wet space: No Addition: No Conversion: No