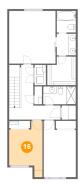

### Floor 2 - Bedroom

**Dimensions:** 9'3" x 15'7"

Area: 107 sq. ft

Counted as living area: Yes

Heated: Yes Finished: Yes Enclosed: Yes Contiguous: Yes Permitted: Yes Wet space: No Addition: No Conversion: No