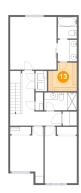

### Ploor 2 - Bedroom

Dimensions: 12'10" x 14'7"

**Area:** 187 sq. ft

Counted as living area: Yes

Heated: Yes Finished: Yes Enclosed: Yes Contiguous: Yes Permitted: Yes Wet space: No Addition: No Conversion: No