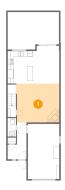

#### Floor 2 - Bedroom

Dimensions: 8'11" x 15'7"

Area: 124 sq. ft

Counted as living area: Yes

Heated: Yes Finished: Yes Enclosed: Yes Contiguous: Yes Permitted: Yes Wet space: No Addition: No Conversion: No

### Ploor 2 - Bedroom

Dimensions: 12'10" x 14'7"

**Area:** 187 sq. ft

Counted as living area: Yes

Heated: Yes Finished: Yes Enclosed: Yes Contiguous: Yes Permitted: Yes Wet space: No Addition: No Conversion: No