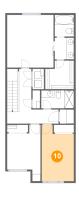

### Ploor 2 - Bedroom

Dimensions: 12'10" x 14'7"

**Area:** 187 sq. ft

Counted as living area: Yes

Heated: Yes Finished: Yes Enclosed: Yes Contiguous: Yes Permitted: Yes Wet space: No Addition: No Conversion: No