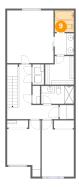

#### Floor 2 - Bath

Dimensions: 5'3" x 6'0"

Area: 31 sq. ft

Counted as living area: Yes

Heated: Yes Finished: Yes Enclosed: Yes Contiguous: Yes Permitted: Yes Wet space: Yes Addition: No Conversion: No

Dimensions: 5'3" x 6'0" Area: 31 sq. ft

Counted as living area: Yes

Heated: Yes Finished: Yes Enclosed: Yes Contiguous: Yes Permitted: Yes Wet space: Yes Addition: No Conversion: No