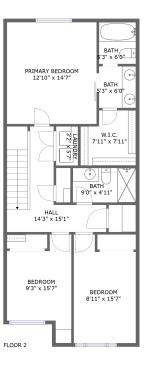

#### **Room dimensions**

Floor 2 Total sqft: 878 Living area: 878

| #  |         | Dimensions     | sqft       | Counted as living area |
|----|---------|----------------|------------|------------------------|
| 8  | Bath    | 5'3" x 6'0"    | 31 sq. ft  | Yes                    |
| 9  | Bath    | 5'3" x 6'0"    | 31 sq. ft  | Yes                    |
| 10 | Bedroom | 8'11" x 15'7"  | 124 sq. ft | Yes                    |
| 11 | Hall    | 14'3" x 15'1"  | 130 sq. ft | Yes                    |
| 12 | Bedroom | 12'10" x 14'7" | 187 sq. ft | Yes                    |
| 13 | CI      | 7'11" x 7'11"  | 57 sq. ft  | Yes                    |
| 14 | Bath    | 9'0" x 4'11"   | 45 sq. ft  | Yes                    |
| 15 | Utility | 3'2" x 5'7"    | 18 sq. ft  | Yes                    |
| 16 | Bedroom | 9'3" x 15'7"   | 107 sq. ft | Yes                    |

#### Floor 2 - Bath

Dimensions: 5'3" x 6'0"

Area: 31 sq. ft

Counted as living area: Yes

Heated: Yes Finished: Yes Enclosed: Yes Contiguous: Yes Permitted: Yes Wet space: Yes Addition: No Conversion: No

Dimensions: 5'3" x 6'0" Area: 31 sq. ft

Counted as living area: Yes

Heated: Yes Finished: Yes Enclosed: Yes Contiguous: Yes Permitted: Yes Wet space: Yes Addition: No Conversion: No

#### Floor 2 - Bedroom

Dimensions: 8'11" x 15'7"

Area: 124 sq. ft

Counted as living area: Yes

Heated: Yes Finished: Yes Enclosed: Yes Contiguous: Yes Permitted: Yes Wet space: No Addition: No Conversion: No

#### Floor 2 - Hall

**Dimensions**: 14'3" x 15'1"

Area: 130 sq. ft

Counted as living area: Yes

Finished: Yes Enclosed: Yes Contiguous: Yes Permitted: Yes Wet space: No Addition: No Conversion: No

Heated: Yes

### Ploor 2 - Bedroom

Dimensions: 12'10" x 14'7"

**Area:** 187 sq. ft

Counted as living area: Yes

Heated: Yes Finished: Yes Enclosed: Yes Contiguous: Yes Permitted: Yes Wet space: No Addition: No Conversion: No

#### Floor 2 - Cl

Dimensions: 7'11" x 7'11"

Area: 57 sq. ft

Counted as living area: Yes

Heated: Yes Finished: Yes Enclosed: Yes Contiguous: Yes Permitted: Yes Wet space: No Addition: No Conversion: No

#### Floor 2 - Bath

Dimensions: 9'0" x 4'11"

Area: 45 sq. ft

Counted as living area: Yes

Heated: Yes Finished: Yes Enclosed: Yes Contiguous: Yes Permitted: Yes Wet space: Yes Addition: No Conversion: No

### Floor 2 - Utility

**Dimensions:** 3'2" x 5'7"

Area: 18 sq. ft

Counted as living area: Yes

Heated: Yes Finished: Yes Enclosed: Yes Contiguous: Yes Permitted: Yes Wet space: No Addition: No Conversion: No

### Floor 2 - Bedroom

**Dimensions:** 9'3" x 15'7"

Area: 107 sq. ft

Counted as living area: Yes

Heated: Yes Finished: Yes Enclosed: Yes Contiguous: Yes Permitted: Yes Wet space: No Addition: No Conversion: No