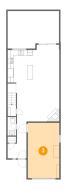

### Floor 2 - Bedroom

**Dimensions:** 9'3" x 15'7"

Area: 107 sq. ft

Counted as living area: Yes

Heated: Yes Finished: Yes Enclosed: Yes Contiguous: Yes Permitted: Yes Wet space: No Addition: No Conversion: No