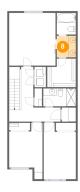

#### Floor 2 - Bedroom

Dimensions: 8'11" x 15'7"

Area: 124 sq. ft

Counted as living area: Yes

Heated: Yes Finished: Yes Enclosed: Yes Contiguous: Yes Permitted: Yes Wet space: No Addition: No Conversion: No