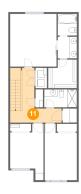

#### Floor 2 - Hall

**Dimensions**: 14'3" x 15'1"

Area: 130 sq. ft

Counted as living area: Yes

Finished: Yes Enclosed: Yes Contiguous: Yes Permitted: Yes Wet space: No Addition: No Conversion: No

Heated: Yes