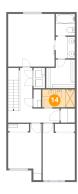

### Ploor 2 - Bedroom

Dimensions: 12'10" x 14'7"

**Area:** 187 sq. ft

Counted as living area: Yes

Heated: Yes Finished: Yes Enclosed: Yes Contiguous: Yes Permitted: Yes Wet space: No Addition: No Conversion: No