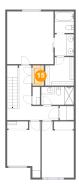

### Ploor 2 - Bedroom

Dimensions: 12'10" x 14'7"

**Area:** 187 sq. ft

Counted as living area: Yes

Heated: Yes Finished: Yes Enclosed: Yes Contiguous: Yes Permitted: Yes Wet space: No Addition: No Conversion: No