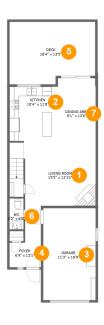

#### **Room dimensions**

Floor 1 Total sqft: 1105 Living area: 633

| # |             | Dimensions     | sqft       | Counted as living area |
|---|-------------|----------------|------------|------------------------|
| 1 | Living Room | 15'5" x 13'10" | 211 sq. ft | Yes                    |
| 2 | Kitchen     | 10'4" x 11'8"  | 121 sq. ft | Yes                    |
| 3 | Garage      | 11'3" x 19'9"  | 222 sq. ft | No                     |
| 4 | Entry       | 6'9" x 13'1"   | 62 sq. ft  | Yes                    |
| 5 | Outdoor     | 18'4" x 13'5"  | 231 sq. ft | No                     |
| 6 | Bath        | 3'0" x 6'8"    | 20 sq. ft  | Yes                    |
| 7 | Dining Room | 8'1" x 13'6"   | 109 sq. ft | Yes                    |