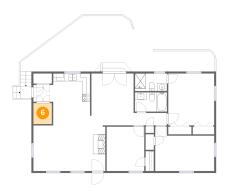

5 Floor 1 - Kitchen

Dimensions: 9'11" x 13'6"

Area: 131 sq. ft

Counted as living area: Yes

6 Floor 1 - Room

**Dimensions:** 4'10" x 5'6"

Area: 26 sq. ft

Counted as living area: Yes