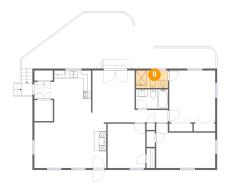

#### Floor 1 - Hall

Dimensions: 5'2" x 4'4"

Area: 23 sq. ft

Counted as living area: Yes

9 Floor 1 - Bath

Dimensions: 8'4" x 4'7"

Area: 38 sq. ft

Counted as living area: Yes

Heated: Yes Finished: Yes Enclosed: Yes Contiguous: Yes Permitted: Yes Wet space: Yes Addition: No Conversion: No