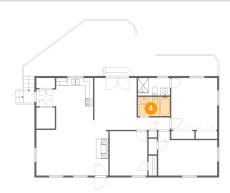

Heated: Yes Finished: Yes Enclosed: Yes Contiguous: Yes Permitted: Yes Wet space: No Addition: No Conversion: No

4 Floor 1 - Bath

Dimensions: 8'4" x 5'0"

Area: 42 sq. ft

Counted as living area: Yes

Heated: Yes Finished: Yes Enclosed: Yes Contiguous: Yes Permitted: Yes Wet space: Yes Addition: No Conversion: No