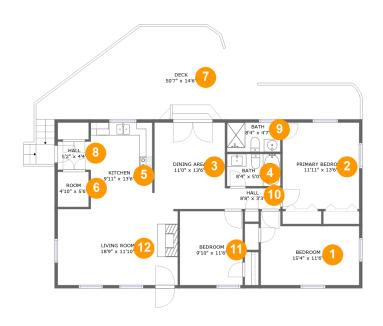

#### **Room dimensions**

Floor 1 Total sqft: 1717 Living area: 1266

| #  |             | Dimensions     | sqft       | Counted as living area |
|----|-------------|----------------|------------|------------------------|
| 1  | Bedroom     | 15'4" x 11'6"  | 148 sq. ft | Yes                    |
| 2  | Bedroom     | 11'11" x 13'6" | 161 sq. ft | Yes                    |
| 3  | Dining Room | 11'0" x 13'6"  | 148 sq. ft | Yes                    |
| 4  | Bath        | 8'4" x 5'0"    | 42 sq. ft  | Yes                    |
| 5  | Kitchen     | 9'11" x 13'6"  | 131 sq. ft | Yes                    |
| 6  | Room        | 4'10" x 5'6"   | 26 sq. ft  | Yes                    |
| 7  | Outdoor     | 50'7" x 14'6"  | 451 sq. ft | No                     |
| 8  | Hall        | 5'2" x 4'4"    | 23 sq. ft  | Yes                    |
| 9  | Bath        | 8'4" x 4'7"    | 38 sq. ft  | Yes                    |
| 10 | Hall        | 8'8" x 3'3"    | 28 sq. ft  | Yes                    |
| 11 | Bedroom     | 9'10" x 11'6"  | 113 sq. ft | Yes                    |

| #  |             | Dimensions     | sqft       | Counted as living area |
|----|-------------|----------------|------------|------------------------|
| 12 | Living Room | 18'9" x 11'10" | 222 sq. ft | Yes                    |