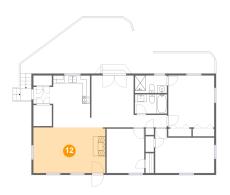

#### 12

### Floor 1 - Living Room

Dimensions: 18'9" x 11'10"

Area: 222 sq. ft

Counted as living area: Yes