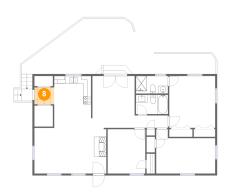

#### Floor 1 - Hall

Dimensions: 5'2" x 4'4"

Area: 23 sq. ft

Counted as living area: Yes

9 Floor 1 - Bath

Dimensions: 8'4" x 4'7"

Area: 38 sq. ft

Counted as living area: Yes