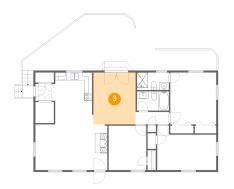

### 2 Floor 1 - Bedroom

Dimensions: 11'11" x 13'6"

Area: 161 sq. ft

Counted as living area: Yes

Floor 1 - Dining Room

**Dimensions:** 11'0" x 13'6"

**Area:** 148 sq. ft

Counted as living area: Yes