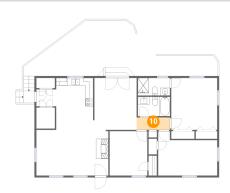

### Floor 1 - Hall

Dimensions: 8'8" x 3'3"

Area: 28 sq. ft

Counted as living area: Yes

Heated: Yes Finished: Yes Enclosed: Yes Contiguous: Yes Permitted: Yes Wet space: No Addition: No Conversion: No