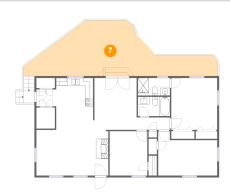

#### Floor 1 - Outdoor

Dimensions: 50'7" x 14'6"

**Area:** 451 sq. ft

Counted as living area: No

Heated: No Finished: Yes Enclosed: No Contiguous: Yes Permitted: Yes Wet space: No Addition: No Conversion: No