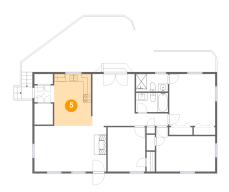

5 Floor 1 - Kitchen

Dimensions: 9'11" x 13'6"

Area: 131 sq. ft

Counted as living area: Yes

6 Floor 1 - Room

**Dimensions:** 4'10" x 5'6"

Area: 26 sq. ft

Counted as living area: Yes