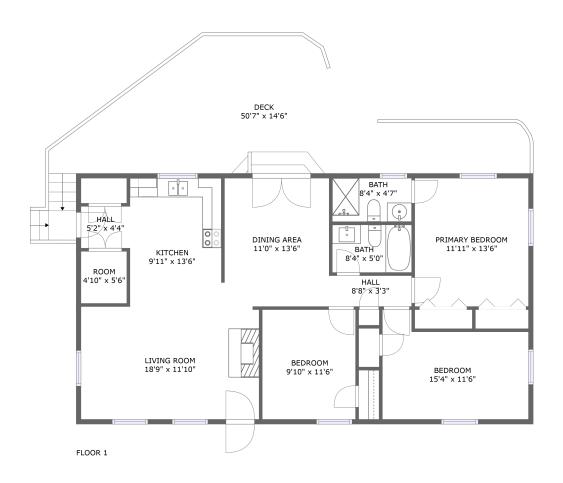

#### **Room dimensions**

Floor 1 Total sqft: 1717 Living area: 1266

| #  |             | Dimensions     | sqft       | Counted as living area |
|----|-------------|----------------|------------|------------------------|
| 1  | Bedroom     | 15'4" x 11'6"  | 148 sq. ft | Yes                    |
| 2  | Bedroom     | 11'11" x 13'6" | 161 sq. ft | Yes                    |
| 3  | Dining Room | 11'0" x 13'6"  | 148 sq. ft | Yes                    |
| 4  | Bath        | 8'4" x 5'0"    | 42 sq. ft  | Yes                    |
| 5  | Kitchen     | 9'11" x 13'6"  | 131 sq. ft | Yes                    |
| 6  | Room        | 4'10" x 5'6"   | 26 sq. ft  | Yes                    |
| 7  | Outdoor     | 50'7" x 14'6"  | 451 sq. ft | No                     |
| 8  | Hall        | 5'2" x 4'4"    | 23 sq. ft  | Yes                    |
| 9  | Bath        | 8'4" x 4'7"    | 38 sq. ft  | Yes                    |
| 10 | Hall        | 8'8" x 3'3"    | 28 sq. ft  | Yes                    |
| 11 | Bedroom     | 9'10" x 11'6"  | 113 sq. ft | Yes                    |

| #  |             | Dimensions     | sqft       | Counted as living area |
|----|-------------|----------------|------------|------------------------|
| 12 | Living Room | 18'9" x 11'10" | 222 sq. ft | Yes                    |