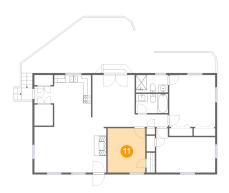

#### Floor 1 - Bedroom

Dimensions: 9'10" x 11'6"

Area: 113 sq. ft

Counted as living area: Yes