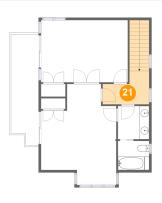

# <sup>20</sup> Floor 2 - Balcony

Max Dimensions: 5'6" x 22'2" Calculated Area: 115 sq. ft Included: No

Max Dimensions: 9'3" x 6'7" Calculated Area: 88 sq. ft Included: Yes