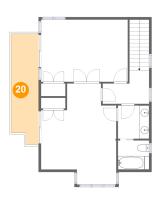

# <sup>20</sup> Floor 2 - Balcony

Max Dimensions: 5'6" x 22'2" Calculated Area: 115 sq. ft Included: No

Max Dimensions: 9'3" x 6'7" Calculated Area: 88 sq. ft Included: Yes