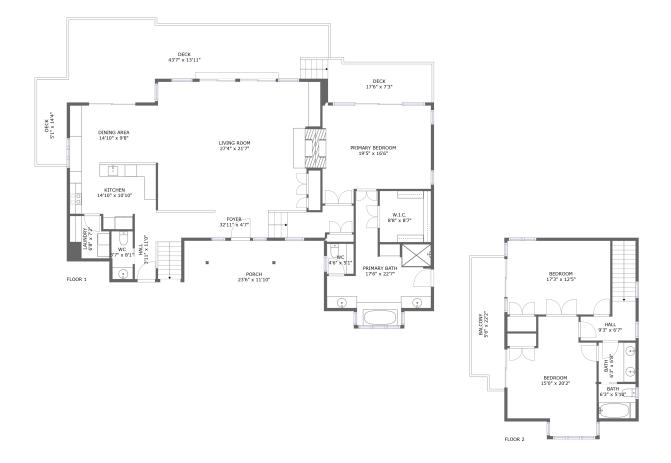

# **Room dimensions**

Floor 1

Total:1801sqft Excluded: 930sqft

| #  |                 | Max Dimensions  | sqft       | Included |
|----|-----------------|-----------------|------------|----------|
| 1  | WC              | 4'6" x 5'1"     | 23 sq. ft  | Yes      |
| 2  | Primary Bath    | 17'6" x 22'7"   | 216 sq. ft | Yes      |
| 3  | W.I.C.          | 8'8" x 8'7"     | 74 sq. ft  | Yes      |
| 4  | Dining Area     | 14'10" x 9'8"   | 143 sq. ft | Yes      |
| 5  | Foyer           | 32'11" x 4'7"   | 179 sq. ft | Yes      |
| 6  | WC              | 3'7" x 8'1"     | 28 sq. ft  | Yes      |
| 7  | Kitchen         | 14'10" x 10'10" | 138 sq. ft | Yes      |
| 8  | Primary Bedroom | 19'5" x 16'6"   | 277 sq. ft | Yes      |
| 9  | Deck            | 5'1" x 14'4"    | 72 sq. ft  | No       |
| 10 | Deck            | 17'6" x 7'3"    | 115 sq. ft | No       |
| 11 | Living Room     | 27'4" x 21'7"   | 571 sq. ft | Yes      |

Scan captured on Tue, 01 Jul 2025 01:39:57 GMT FLOOR PLAN CREATED BY CUBICASA APP. MEASUREMENTS DEEMED HIGHLY RELIABLE BUT NOT GUARANTEED.

| #  |         | Max Dimensions | sqft       | Included |
|----|---------|----------------|------------|----------|
| 12 | Porch   | 23'6" x 11'10" | 278 sq. ft | No       |
| 13 | Deck    | 43'7" x 13'11" | 464 sq. ft | No       |
| 14 | Hall    | 3'11" x 11'0"  | 42 sq. ft  | Yes      |
| 15 | Laundry | 6'8" x 7'2"    | 44 sq. ft  | Yes      |

## **Room dimensions**

Floor 2

Total:670sqft Excluded: 115sqft

| #  |         | Max Dimensions | sqft       | Included |
|----|---------|----------------|------------|----------|
| 16 | Bath    | 6'3" x 6'8"    | 41 sq. ft  | Yes      |
| 17 | Bedroom | 17'3" x 12'5"  | 215 sq. ft | Yes      |
| 18 | Bath    | 6'3" x 5'10"   | 36 sq. ft  | Yes      |
| 19 | Bedroom | 15'0" x 20'2"  | 240 sq. ft | Yes      |
| 20 | Balcony | 5'6" x 22'2"   | 115 sq. ft | No       |
| 21 | Hall    | 9'3" x 6'7"    | 88 sq. ft  | Yes      |