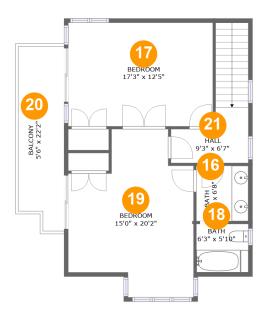

## **Room dimensions**

Floor 2

Total:670sqft Excluded: 115sqft

| #  |         | Max Dimensions | sqft       | Included |
|----|---------|----------------|------------|----------|
| 16 | Bath    | 6'3" x 6'8"    | 41 sq. ft  | Yes      |
| 17 | Bedroom | 17'3" x 12'5"  | 215 sq. ft | Yes      |
| 18 | Bath    | 6'3" x 5'10"   | 36 sq. ft  | Yes      |
| 19 | Bedroom | 15'0" x 20'2"  | 240 sq. ft | Yes      |
| 20 | Balcony | 5'6" x 22'2"   | 115 sq. ft | No       |
| 21 | Hall    | 9'3" x 6'7"    | 88 sq. ft  | Yes      |