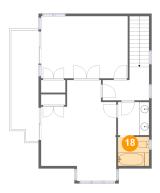

### 🤨 Floor 2 - Bath

Max Dimensions: 6'3" x 5'10" Calculated Area: 36 sq. ft Included: Yes Heated: Yes Finished: Yes Enclosed: Yes Contiguous: Yes Permitted: Yes Wet space: Yes Addition: No Conversion: No