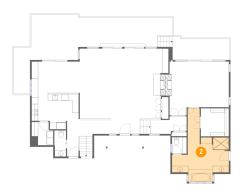

#### **1** Floor 1 - Deck

Max Dimensions: 17'6" x 7'3" Calculated Area: 115 sq. ft Included: No Heated: No Finished: Yes Enclosed: No Contiguous: Yes Permitted: Yes Wet space: No Addition: No Conversion: No