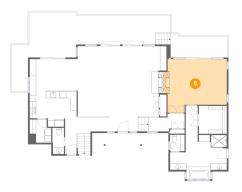

### 🕘 Floor 1 - Primary Bath

Max Dimensions: 17'6" x 22'7" Calculated Area: 216 sq. ft Included: Yes

Floor 1 - W.I.C.

Max Dimensions: 8'8" x 8'7" Calculated Area: 74 sq. ft Included: Yes

Heated: Yes Finished: Yes Enclosed: Yes Contiguous: Yes Permitted: Yes Wet space: No Addition: No Conversion: No