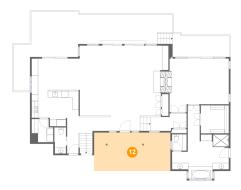

# **Floor 1** - Porch

Max Dimensions: 23'6" x 11'10" Calculated Area: 278 sq. ft Included: No Heated: No Finished: Yes Enclosed: No Contiguous: Yes Permitted: Yes Wet space: No Addition: No Conversion: No