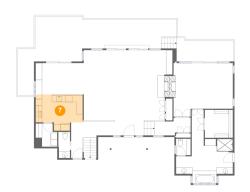

### 🕘 Floor 1 - Primary Bath

Max Dimensions: 17'6" x 22'7" Calculated Area: 216 sq. ft Included: Yes

Floor 1 - W.I.C.

Max Dimensions: 8'8" x 8'7" Calculated Area: 74 sq. ft Included: Yes

Heated: Yes Finished: Yes Enclosed: Yes Contiguous: Yes Permitted: Yes Wet space: No Addition: No Conversion: No