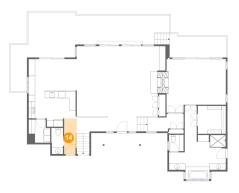

# ⑮ Floor 1 - Laundry

Max Dimensions: 6'8" x 7'2" Calculated Area: 44 sq. ft Included: Yes Heated: Yes Finished: Yes Enclosed: Yes Contiguous: Yes Permitted: Yes Wet space: No Addition: No Conversion: No