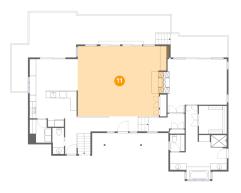

# 😐 Floor 1 - Living Room

Max Dimensions: 27'4" x 21'7" Calculated Area: 571 sq. ft Included: Yes