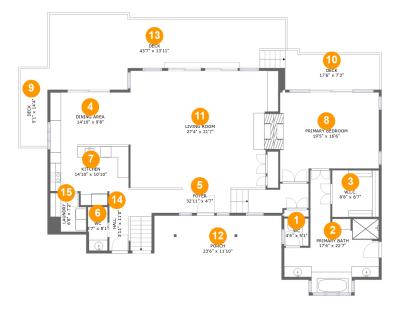

# **Room dimensions**

Floor 1

Total:1801sqft Excluded: 930sqft

| #  |                 | Max Dimensions  | sqft       | Included |
|----|-----------------|-----------------|------------|----------|
| 1  | WC              | 4'6" x 5'1"     | 23 sq. ft  | Yes      |
| 2  | Primary Bath    | 17'6" x 22'7"   | 216 sq. ft | Yes      |
| 3  | W.I.C.          | 8'8" x 8'7"     | 74 sq. ft  | Yes      |
| 4  | Dining Area     | 14'10" x 9'8"   | 143 sq. ft | Yes      |
| 5  | Foyer           | 32'11" x 4'7"   | 179 sq. ft | Yes      |
| 6  | WC              | 3'7" x 8'1"     | 28 sq. ft  | Yes      |
| 7  | Kitchen         | 14'10" x 10'10" | 138 sq. ft | Yes      |
| 8  | Primary Bedroom | 19'5" x 16'6"   | 277 sq. ft | Yes      |
| 9  | Deck            | 5'1" x 14'4"    | 72 sq. ft  | No       |
| 10 | Deck            | 17'6" x 7'3"    | 115 sq. ft | No       |
| 11 | Living Room     | 27'4" x 21'7"   | 571 sq. ft | Yes      |

Scan captured on Tue, 01 Jul 2025 01:39:57 GMT FLOOR PLAN CREATED BY CUBICASA APP. MEASUREMENTS DEEMED HIGHLY RELIABLE BUT NOT GUARANTEED.

| #  |         | Max Dimensions | sqft       | Included |
|----|---------|----------------|------------|----------|
| 12 | Porch   | 23'6" x 11'10" | 278 sq. ft | No       |
| 13 | Deck    | 43'7" x 13'11" | 464 sq. ft | No       |
| 14 | Hall    | 3'11" x 11'0"  | 42 sq. ft  | Yes      |
| 15 | Laundry | 6'8" x 7'2"    | 44 sq. ft  | Yes      |