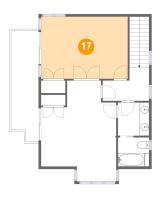

# 😳 Floor 2 - Bedroom

Max Dimensions: 17'3" x 12'5" Calculated Area: 215 sq. ft Included: Yes