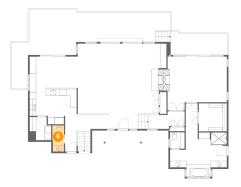

Max Dimensions: 4'6" x 5'1" Calculated Area: 23 sq. ft Included: Yes

Heated: Yes Finished: Yes Enclosed: Yes Contiguous: Yes Permitted: Yes Wet space: Yes Addition: No Conversion: No