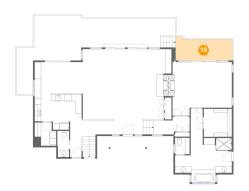

#### **1** Floor 1 - Deck

Max Dimensions: 17'6" x 7'3" Calculated Area: 115 sq. ft Included: No Heated: No Finished: Yes Enclosed: No Contiguous: Yes Permitted: Yes Wet space: No Addition: No Conversion: No