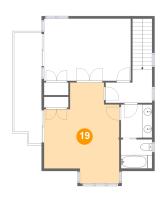

### 🤨 Floor 2 - Bedroom

Max Dimensions: 15'0" x 20'2" Calculated Area: 240 sq. ft Included: Yes Heated: Yes Finished: Yes Enclosed: Yes Contiguous: Yes Permitted: Yes Wet space: No Addition: No Conversion: No