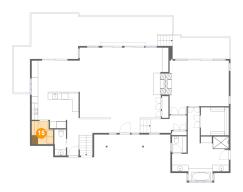

# ⑮ Floor 1 - Laundry

Max Dimensions: 6'8" x 7'2" Calculated Area: 44 sq. ft Included: Yes Heated: Yes Finished: Yes Enclosed: Yes Contiguous: Yes Permitted: Yes Wet space: No Addition: No Conversion: No