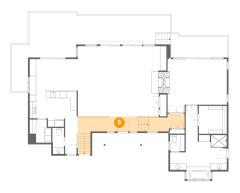

# 😐 Floor 1 - Living Room

Max Dimensions: 27'4" x 21'7" Calculated Area: 571 sq. ft Included: Yes