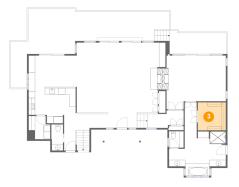

## 🦻 Floor 1 - Deck

Max Dimensions: 5'1" x 14'4" Calculated Area: 72 sq. ft Included: No Heated: No Finished: Yes Enclosed: No Contiguous: Yes Permitted: Yes Wet space: No Addition: No Conversion: No