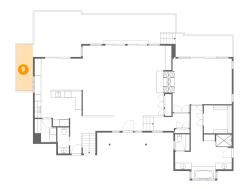

#### **1** Floor 1 - Deck

Max Dimensions: 17'6" x 7'3" Calculated Area: 115 sq. ft Included: No Heated: No Finished: Yes Enclosed: No Contiguous: Yes Permitted: Yes Wet space: No Addition: No Conversion: No