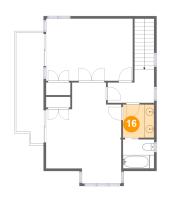

### 5 Floor 2 - Bath

Max Dimensions: 6'3" x 6'8" Calculated Area: 41 sq. ft Included: Yes Heated: Yes Finished: Yes Enclosed: Yes Contiguous: Yes Permitted: Yes Wet space: Yes Addition: No Conversion: No