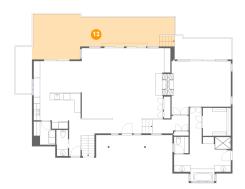

### Floor 1 - Deck

Max Dimensions: 43'7" x 13'11" Calculated Area: 464 sq. ft Included: No Heated: No Finished: Yes Enclosed: No Contiguous: Yes Permitted: Yes Wet space: No Addition: No Conversion: No