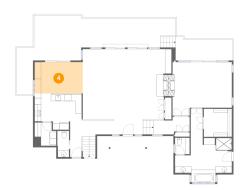

# Floor 1 - Primary Bedroom

Max Dimensions: 19'5" x 16'6" Calculated Area: 277 sq. ft Included: Yes