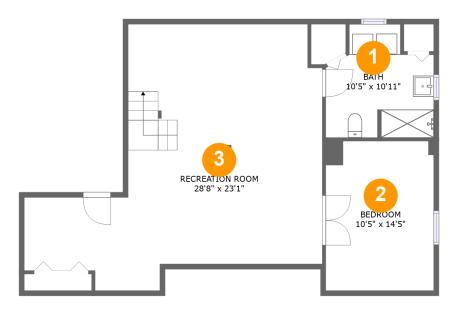

## **Room dimensions**

Floor 1

Total:708sqft

| Excluded: | 164sqft |
|-----------|---------|
|-----------|---------|

| # |                 | Max Dimensions | sqft       | Included |
|---|-----------------|----------------|------------|----------|
| 1 | Bath            | 10'5" x 10'11" | 95 sq. ft  | Yes      |
| 2 | Bedroom         | 10'5" x 14'5"  | 150 sq. ft | No       |
| 3 | Recreation Room | 28'8" x 23'1"  | 510 sq. ft | Yes      |

#### Floor 1 - Bath

Max Dimensions: 10'5" x 10'11" Calculated Area: 95 sq. ft Included: Yes

Heated: Yes Finished: Yes Enclosed: Yes Contiguous: Yes Permitted: Yes Wet space: Yes Addition: No Conversion: No

#### 2 Floor 1 - Bedroom

Max Dimensions: 10'5" x 14'5" Calculated Area: 150 sq. ft Included: No

Heated: Yes Finished: No Enclosed: Yes Contiguous: Yes Permitted: Yes Wet space: No Addition: No Conversion: No

## 5 Floor 1 - Recreation Room

Max Dimensions: 28'8" x 23'1" Calculated Area: 510 sq. ft Included: Yes Heated: Yes Finished: Yes Enclosed: Yes Contiguous: Yes Permitted: Yes Wet space: No Addition: No Conversion: No