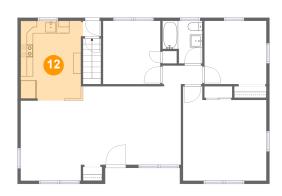

## **Room dimensions**

Floor 2

Total:1047sqft

Excluded: 0sqft

| #  |                 | Max Dimensions | sqft       | Included |
|----|-----------------|----------------|------------|----------|
| 4  | Bedroom         | 9'2" x 10'2"   | 93 sq. ft  | Yes      |
| 5  | Hall            | 6'5" x 3'4"    | 20 sq. ft  | Yes      |
| 6  | Living Room     | 15'9" x 12'7"  | 198 sq. ft | Yes      |
| 7  | Primary Bedroom | 13'5" x 15'2"  | 180 sq. ft | Yes      |
| 8  | Dining Area     | 10'0" x 12'10" | 128 sq. ft | Yes      |
| 9  | Entry           | 2'11" x 2'6"   | 7 sq. ft   | Yes      |
| 10 | Bedroom         | 9'11" x 10'2"  | 101 sq. ft | Yes      |
| 11 | Bath            | 6'5" x 6'10"   | 38 sq. ft  | Yes      |
| 12 | Kitchen         | 10'0" x 12'10" | 125 sq. ft | Yes      |

Max Dimensions: 10'0" x 12'10" Calculated Area: 125 sq. ft Included: Yes Heated: Yes Finished: Yes Enclosed: Yes Contiguous: Yes Permitted: Yes Wet space: No Addition: No Conversion: No