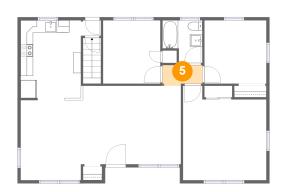

# 5 Floor 2 - Hall

Max Dimensions: 6'5" x 3'4" Calculated Area: 20 sq. ft Included: Yes Heated: Yes Finished: Yes Enclosed: Yes Contiguous: Yes Permitted: Yes Wet space: No Addition: No Conversion: No

Max Dimensions: 15'9" x 12'7" Calculated Area: 198 sq. ft Included: Yes Heated: Yes Finished: Yes Enclosed: Yes Contiguous: Yes Permitted: Yes Wet space: No Addition: No Conversion: No