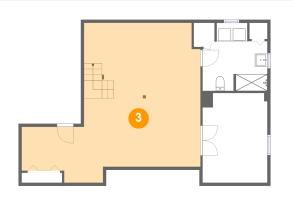

## 5 Floor 1 - Recreation Room

Max Dimensions: 28'8" x 23'1" Calculated Area: 510 sq. ft Included: Yes Heated: Yes Finished: Yes Enclosed: Yes Contiguous: Yes Permitted: Yes Wet space: No Addition: No Conversion: No