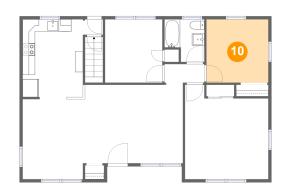

#### Floor 2 - Bath 11

Max Dimensions: 6'5" x 6'10" Calculated Area: 38 sq. ft Included: Yes

Heated: Yes Finished: Yes Enclosed: Yes **Contiguous:** Yes Permitted: Yes Wet space: Yes Addition: No Conversion: No