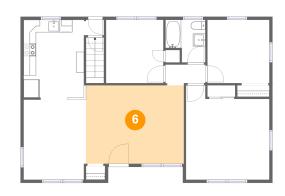

## **Room dimensions**

Floor 2

Total:1047sqft

Excluded: 0sqft

| #  |                 | Max Dimensions | sqft       | Included |
|----|-----------------|----------------|------------|----------|
| 4  | Bedroom         | 9'2" x 10'2"   | 93 sq. ft  | Yes      |
| 5  | Hall            | 6'5" x 3'4"    | 20 sq. ft  | Yes      |
| 6  | Living Room     | 15'9" x 12'7"  | 198 sq. ft | Yes      |
| 7  | Primary Bedroom | 13'5" x 15'2"  | 180 sq. ft | Yes      |
| 8  | Dining Area     | 10'0" x 12'10" | 128 sq. ft | Yes      |
| 9  | Entry           | 2'11" x 2'6"   | 7 sq. ft   | Yes      |
| 10 | Bedroom         | 9'11" x 10'2"  | 101 sq. ft | Yes      |
| 11 | Bath            | 6'5" x 6'10"   | 38 sq. ft  | Yes      |
| 12 | Kitchen         | 10'0" x 12'10" | 125 sq. ft | Yes      |

# 5 Floor 2 - Hall

Max Dimensions: 6'5" x 3'4" Calculated Area: 20 sq. ft Included: Yes Heated: Yes Finished: Yes Enclosed: Yes Contiguous: Yes Permitted: Yes Wet space: No Addition: No Conversion: No

Max Dimensions: 15'9" x 12'7" Calculated Area: 198 sq. ft Included: Yes Heated: Yes Finished: Yes Enclosed: Yes Contiguous: Yes Permitted: Yes Wet space: No Addition: No Conversion: No