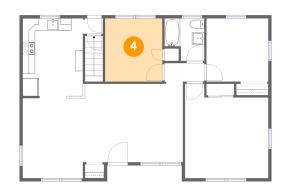

#### Floor 2 - Bedroom

Max Dimensions: 9'2" x 10'2" Calculated Area: 93 sq. ft Included: Yes Heated: Yes Finished: Yes Enclosed: Yes Contiguous: Yes Permitted: Yes Wet space: No Addition: No Conversion: No