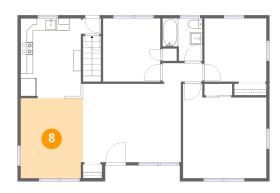

#### Floor 2 - Bedroom

Max Dimensions: 9'2" x 10'2" Calculated Area: 93 sq. ft Included: Yes Heated: Yes Finished: Yes Enclosed: Yes Contiguous: Yes Permitted: Yes Wet space: No Addition: No Conversion: No