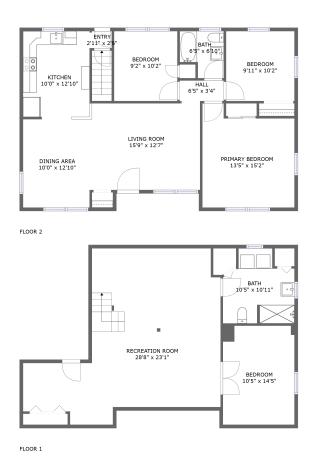

#### Total Area: 1755 sq. ft

Floor 1: 708 sq. ft, Floor 2: 1047 sq. ft Excluded: Bedroom 164 sq. ft

## **Room dimensions**

Floor 1

Total:708sqft

| Excluded: | 164sqft |
|-----------|---------|
|-----------|---------|

| # |                 | Max Dimensions | sqft       | Included |
|---|-----------------|----------------|------------|----------|
| 1 | Bath            | 10'5" x 10'11" | 95 sq. ft  | Yes      |
| 2 | Bedroom         | 10'5" x 14'5"  | 150 sq. ft | No       |
| 3 | Recreation Room | 28'8" x 23'1"  | 510 sq. ft | Yes      |

## **Room dimensions**

Floor 2

Total:1047sqft

Excluded: 0sqft

| #  |                 | Max Dimensions | sqft       | Included |
|----|-----------------|----------------|------------|----------|
| 4  | Bedroom         | 9'2" x 10'2"   | 93 sq. ft  | Yes      |
| 5  | Hall            | 6'5" x 3'4"    | 20 sq. ft  | Yes      |
| 6  | Living Room     | 15'9" x 12'7"  | 198 sq. ft | Yes      |
| 7  | Primary Bedroom | 13'5" x 15'2"  | 180 sq. ft | Yes      |
| 8  | Dining Area     | 10'0" x 12'10" | 128 sq. ft | Yes      |
| 9  | Entry           | 2'11" x 2'6"   | 7 sq. ft   | Yes      |
| 10 | Bedroom         | 9'11" x 10'2"  | 101 sq. ft | Yes      |
| 11 | Bath            | 6'5" x 6'10"   | 38 sq. ft  | Yes      |
| 12 | Kitchen         | 10'0" x 12'10" | 125 sq. ft | Yes      |