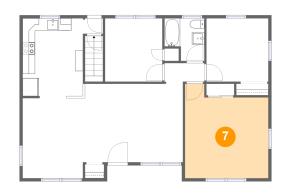

#### Floor 2 - Primary Bedroom

Max Dimensions: 13'5" x 15'2" Calculated Area: 180 sq. ft Included: Yes Heated: Yes Finished: Yes Enclosed: Yes Contiguous: Yes Permitted: Yes Wet space: No Addition: No Conversion: No