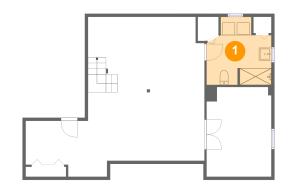

#### Floor 1 - Bath

Max Dimensions: 10'5" x 10'11" Calculated Area: 95 sq. ft Included: Yes

Heated: Yes Finished: Yes Enclosed: Yes Contiguous: Yes Permitted: Yes Wet space: Yes Addition: No Conversion: No