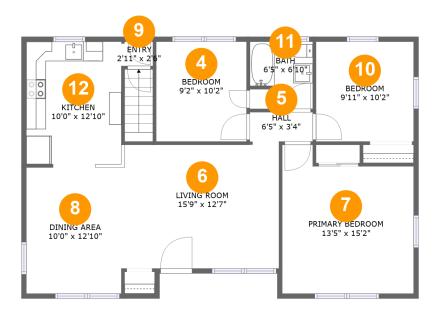

## **Room dimensions**

Floor 2

Total:1047sqft

Excluded: 0sqft

| #  |                 | Max Dimensions | sqft       | Included |
|----|-----------------|----------------|------------|----------|
| 4  | Bedroom         | 9'2" x 10'2"   | 93 sq. ft  | Yes      |
| 5  | Hall            | 6'5" x 3'4"    | 20 sq. ft  | Yes      |
| 6  | Living Room     | 15'9" x 12'7"  | 198 sq. ft | Yes      |
| 7  | Primary Bedroom | 13'5" x 15'2"  | 180 sq. ft | Yes      |
| 8  | Dining Area     | 10'0" x 12'10" | 128 sq. ft | Yes      |
| 9  | Entry           | 2'11" x 2'6"   | 7 sq. ft   | Yes      |
| 10 | Bedroom         | 9'11" x 10'2"  | 101 sq. ft | Yes      |
| 11 | Bath            | 6'5" x 6'10"   | 38 sq. ft  | Yes      |
| 12 | Kitchen         | 10'0" x 12'10" | 125 sq. ft | Yes      |

#### Floor 2 - Bedroom

Max Dimensions: 9'2" x 10'2" Calculated Area: 93 sq. ft Included: Yes Heated: Yes Finished: Yes Enclosed: Yes Contiguous: Yes Permitted: Yes Wet space: No Addition: No Conversion: No

# 5 Floor 2 - Hall

Max Dimensions: 6'5" x 3'4" Calculated Area: 20 sq. ft Included: Yes Heated: Yes Finished: Yes Enclosed: Yes Contiguous: Yes Permitted: Yes Wet space: No Addition: No Conversion: No

Max Dimensions: 15'9" x 12'7" Calculated Area: 198 sq. ft Included: Yes Heated: Yes Finished: Yes Enclosed: Yes Contiguous: Yes Permitted: Yes Wet space: No Addition: No Conversion: No

#### Floor 2 - Primary Bedroom

Max Dimensions: 13'5" x 15'2" Calculated Area: 180 sq. ft Included: Yes Heated: Yes Finished: Yes Enclosed: Yes Contiguous: Yes Permitted: Yes Wet space: No Addition: No Conversion: No

# Floor 2 - Dining Area

Max Dimensions: 10'0" x 12'10" Calculated Area: 128 sq. ft Included: Yes Heated: Yes Finished: Yes Enclosed: Yes Contiguous: Yes Permitted: Yes Wet space: No Addition: No Conversion: No

#### Floor 2 - Entry

Max Dimensions: 2'11" x 2'6" Calculated Area: 7 sq. ft Included: Yes

Heated: Yes Finished: Yes Enclosed: Yes Contiguous: Yes Permitted: Yes Wet space: No Addition: No Conversion: No

#### Floor 2 - Bedroom 10

Max Dimensions: 9'11" x 10'2" Calculated Area: 101 sq. ft Included: Yes

Heated: Yes Finished: Yes Enclosed: Yes Contiguous: Yes Permitted: Yes Wet space: No Addition: No Conversion: No

#### Floor 2 - Bath 11

Max Dimensions: 6'5" x 6'10" Calculated Area: 38 sq. ft Included: Yes

Heated: Yes Finished: Yes Enclosed: Yes **Contiguous:** Yes Permitted: Yes Wet space: Yes Addition: No Conversion: No

Max Dimensions: 10'0" x 12'10" Calculated Area: 125 sq. ft Included: Yes Heated: Yes Finished: Yes Enclosed: Yes Contiguous: Yes Permitted: Yes Wet space: No Addition: No Conversion: No