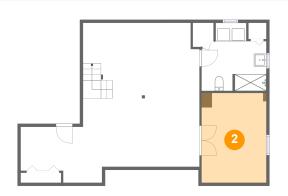

#### 2 Floor 1 - Bedroom

Max Dimensions: 10'5" x 14'5" Calculated Area: 150 sq. ft Included: No

Heated: Yes Finished: No Enclosed: Yes Contiguous: Yes Permitted: Yes Wet space: No Addition: No Conversion: No