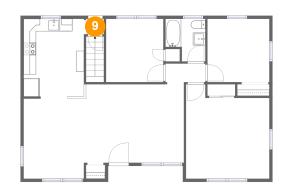

#### Floor 2 - Bedroom 10

Max Dimensions: 9'11" x 10'2" Calculated Area: 101 sq. ft Included: Yes

Heated: Yes Finished: Yes Enclosed: Yes Contiguous: Yes Permitted: Yes Wet space: No Addition: No Conversion: No