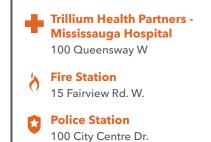

### SAFETY

With safety facilities in the area, help is always close by. Facilities near this home include a fire station, a police station, and a hospital within 2.79km.

HoodQ

Disclaimer: These materials have been prepared for the HoodQ Homebuyer Hub and are not intended to solicit buyers or sellers currently under contract with a brokerage. By accessing this information you have agreed to our terms of service, which are hereby incorporated by reference. This information may contain errors and omissions. You are not permitted to rely on the contents of this information and must take steps to independently verify its contents with the appropriate authorities (school boards, governments etc.). As a recipient of this information, you agree not to hold us, our licensors or the owners of the information liable for any damages, howsoever caused.