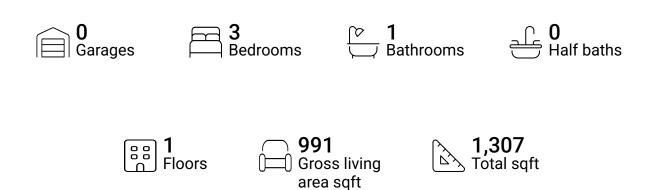

#### **Property summary**





#### **Room dimensions**

Floor 1 Total sqft: 1307 Living area: 991

| #  |                 | Dimensions    | sqft       | Counted as living area |
|----|-----------------|---------------|------------|------------------------|
| 1  | Bedroom         | 7'10" x 11'9" | 92 sq. ft  | Yes                    |
| 2  | Dining Area     | 9'2" x 7'1"   | 65 sq. ft  | Yes                    |
| 3  | Porch           | 7'7" x 4'0"   | 44 sq. ft  | No                     |
| 4  | Primary Bedroom | 10'9" x 11'9" | 126 sq. ft | Yes                    |
| 5  | Bath            | 8'1" x 8'5"   | 67 sq. ft  | Yes                    |
| 6  | Living Room     | 17'8" x 12'0" | 213 sq. ft | Yes                    |
| 7  | Bedroom         | 10'9" x 9'5"  | 97 sq. ft  | Yes                    |
| 8  | Hall