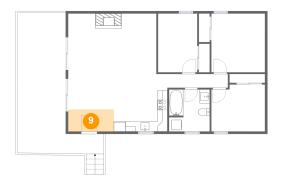

# Floor 1 - Foyer

**Dimensions:** 9'2" x 4'5"

Area: 40 sq. ft

Counted as living area: Yes

Heated: Yes Finished: Yes Enclosed: Yes Contiguous: Yes Permitted: Yes Wet space: No Addition: No Conversion: No