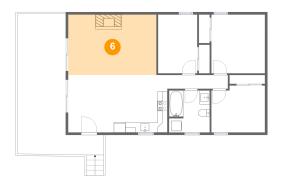

# 6 Floor 1 - Living Room

Dimensions: 17'8" x 12'0"

Area: 213 sq. ft

Counted as living area: Yes

Heated: Yes Finished: Yes Enclosed: Yes Contiguous: Yes Permitted: Yes Wet space: No Addition: No Conversion: No