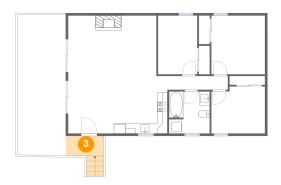

### 3 Floor 1 - Porch

Dimensions: 7'7" x 4'0"

Area: 44 sq. ft

Counted as living area: No

Heated: No Finished: Yes Enclosed: No Contiguous: Yes Permitted: Yes Wet space: No Addition: No Conversion: No