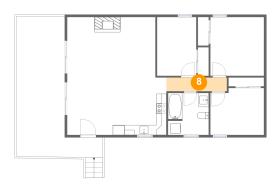

#### Floor 1 - Hall

Dimensions: 12'1" x 2'9"

Area: 33 sq. ft

Counted as living area: Yes

Heated: Yes Finished: Yes Enclosed: Yes Contiguous: Yes Permitted: Yes Wet space: No Addition: No Conversion: No