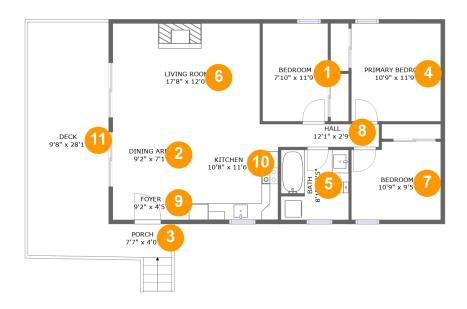

#### **Room dimensions**

Floor 1 Total sqft: 1307 Living area: 991

| #  |                 | Dimensions    | sqft       | Counted as living area |
|----|-----------------|---------------|------------|------------------------|
| 1  | Bedroom         | 7'10" x 11'9" | 92 sq. ft  | Yes                    |
| 2  | Dining Area     | 9'2" x 7'1"   | 65 sq. ft  | Yes                    |
| 3  | Porch           | 7'7" x 4'0"   | 44 sq. ft  | No                     |
| 4  | Primary Bedroom | 10'9" x 11'9" | 126 sq. ft | Yes                    |
| 5  | Bath            | 8'1" x 8'5"   | 67 sq. ft  | Yes                    |
| 6  | Living Room     | 17'8" x 12'0" | 213 sq. ft | Yes                    |
| 7  | Bedroom         | 10'9" x 9'5"  | 97 sq. ft  | Yes                    |
| 8  | Hall            | 12'1" x 2'9"  | 33 sq. ft  | Yes                    |
| 9  | Foyer           | 9'2" x 4'5"   | 40 sq. ft  | Yes                    |
| 10 | Kitchen         | 10'8" x 11'6" | 123 sq. ft | Yes                    |
| 11 | Deck            | 9'8" x 28'1"  | 272 sq. ft | No                     |