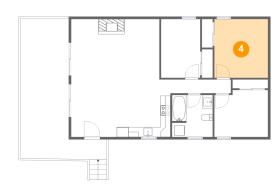

# Floor 1 - Primary Bedroom

**Dimensions**: 10'9" x 11'9"

Area: 126 sq. ft

Counted as living area: Yes

Heated: Yes Finished: Yes Enclosed: Yes Contiguous: Yes Permitted: Yes Wet space: No Addition: No Conversion: No