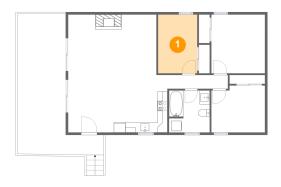

### 1 - Bedroom

**Dimensions:** 7'10" x 11'9"

Area: 92 sq. ft

Counted as living area: Yes

Heated: Yes Finished: Yes Enclosed: Yes Contiguous: Yes Permitted: Yes Wet space: No Addition: No Conversion: No