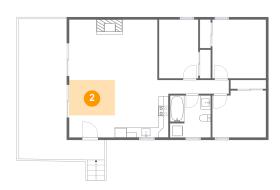

# Floor 1 - Dining Area

Dimensions: 9'2" x 7'1"

Area: 65 sq. ft

Counted as living area: Yes

Heated: Yes Finished: Yes Enclosed: Yes Contiguous: Yes Permitted: Yes Wet space: No Addition: No Conversion: No