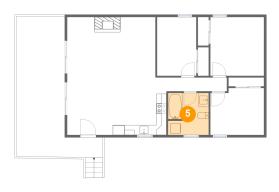

#### 5 Floor 1 - Bath

Dimensions: 8'1" x 8'5"

Area: 67 sq. ft

Counted as living area: Yes

Heated: Yes Finished: Yes Enclosed: Yes Contiguous: Yes Permitted: Yes Wet space: Yes Addition: No Conversion: No