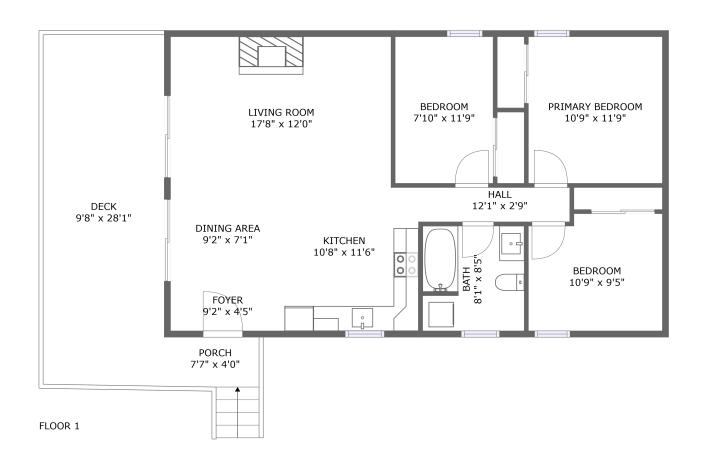

#### **Room dimensions**

Floor 1 Total sqft: 1307 Living area: 991

| #  |                 | Dimensions    | sqft       | Counted as living area |
|----|-----------------|---------------|------------|------------------------|
| 1  | Bedroom         | 7'10" x 11'9" | 92 sq. ft  | Yes                    |
| 2  | Dining Area     | 9'2" x 7'1"   | 65 sq. ft  | Yes                    |
| 3  | Porch           | 7'7" x 4'0"   | 44 sq. ft  | No                     |
| 4  | Primary Bedroom | 10'9" x 11'9" | 126 sq. ft | Yes                    |
| 5  | Bath            | 8'1" x 8'5"   | 67 sq. ft  | Yes                    |
| 6  | Living Room     | 17'8" x 12'0" | 213 sq. ft | Yes                    |
| 7  | Bedroom         | 10'9" x 9'5"  | 97 sq. ft  | Yes                    |
| 8  | Hall            | 12'1" x 2'9"  | 33 sq. ft  | Yes                    |
| 9  | Foyer           | 9'2" x 4'5"   | 40 sq. ft  | Yes                    |
| 10 | Kitchen         | 10'8" x 11'6" | 123 sq. ft | Yes                    |
| 11 | Deck            | 9'8" x 28'1"  | 272 sq. ft | No                     |