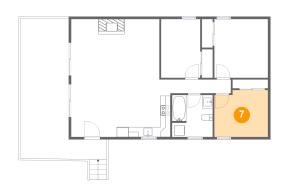

#### Floor 1 - Bedroom

**Dimensions**: 10'9" x 9'5"

Area: 97 sq. ft

Counted as living area: Yes

Heated: Yes Finished: Yes Enclosed: Yes Contiguous: Yes Permitted: Yes Wet space: No Addition: No Conversion: No