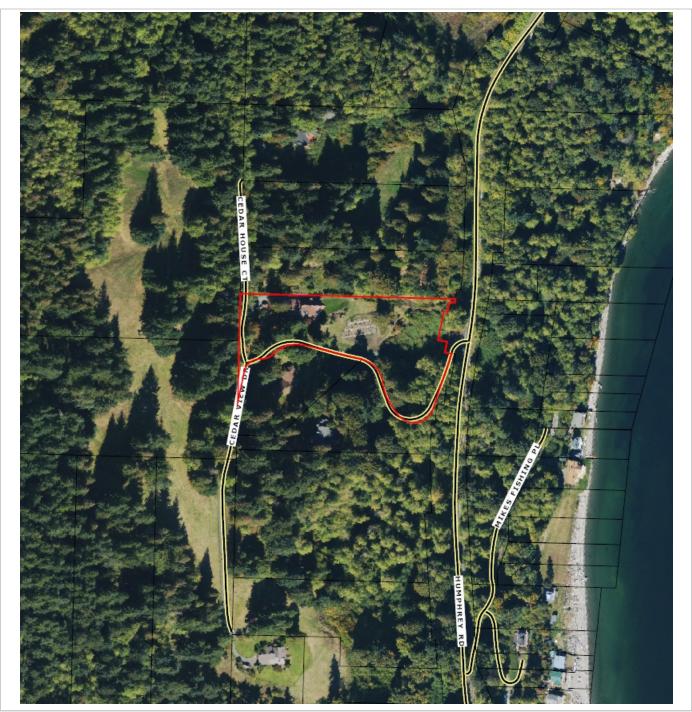

Parcel ID: R32801-345-4300 This map/plat is being furnished as an aid in locating the herein described Land in relation to adjoining streets, natural boundaries and other land, and is not a survey of the land depicted. Except to the extent a policy of title incurrence in expression and the extent a policy of title

## Parcel ID: R32801-345-4300

Land in relation to adjoining streets, natural boundaries and other land, and insurance is expressly modified by endorsement, if any, the Company does not insure dimensions, distances, location of easements, acreage or other matters shown thereon.