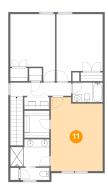

Heated: Yes Finished: Yes Enclosed: Yes Contiguous: Yes Permitted: Yes Wet space: No Addition: No Conversion: No

Floor 2 - Primary Bedroom

**Dimensions:** 13'1" x 18'7"

Area: 231 sq. ft

Counted as living area: Yes