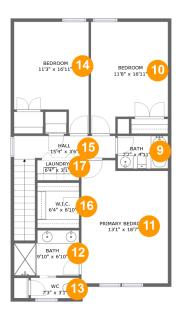

#### **Room dimensions**

Floor 2 Total sqft: 1007 Living area: 1007

| #  |                 | Dimensions     | sqft       | Counted as living area |
|----|-----------------|----------------|------------|------------------------|
| 9  | Bath            | 7'7" x 4'11"   | 38 sq. ft  | Yes                    |
| 10 | Bedroom         | 11'8" x 16'11" | 176 sq. ft | Yes                    |
| 11 | Primary Bedroom | 13'1" x 18'7"  | 231 sq. ft | Yes                    |
| 12 | Bath            | 9'10" x 6'10"  | 61 sq. ft  | Yes                    |
| 13 | WC              | 7'3" x 3'1"    | 23 sq. ft  | Yes                    |
| 14 | Bedroom         | 11'3" x 16'11" | 160 sq. ft | Yes                    |
| 15 | Hall            | 15'4" x 3'6"   | 91 sq. ft  | Yes                    |
| 16 | W.I.C.          | 6'4" x 6'10"   | 43 sq. ft  | Yes                    |
| 17 | Laundry         | 6'4" x 3'1"    | 19 sq. ft  | Yes                    |

### Floor 1 - Breakfast Nook

Dimensions: 7'1" x 13'4"

Area: 95 sq. ft

Counted as living area: Yes

9 Floor 2 - Bath

Dimensions: 7'7" x 4'11"

Area: 38 sq. ft

Counted as living area: Yes

Heated: Yes Finished: Yes Enclosed: Yes Contiguous: Yes Permitted: Yes Wet space: Yes Addition: No Conversion: No

Floor 2 - Bedroom

Dimensions: 11'8" x 16'11"

**Area:** 176 sq. ft

Counted as living area: Yes

Heated: Yes Finished: Yes Enclosed: Yes Contiguous: Yes Permitted: Yes Wet space: No Addition: No Conversion: No

Floor 2 - Primary Bedroom

**Dimensions:** 13'1" x 18'7"

Area: 231 sq. ft

Counted as living area: Yes

### Ploor 2 - Bath

**Dimensions**: 9'10" x 6'10"

Area: 61 sq. ft

Counted as living area: Yes

Heated: Yes Finished: Yes Enclosed: Yes Contiguous: Yes Permitted: Yes Wet space: Yes Addition: No Conversion: No

### Floor 2 - WC

Dimensions: 7'3" x 3'1"

Area: 23 sq. ft

Counted as living area: Yes

Heated: Yes Finished: Yes Enclosed: Yes Contiguous: Yes Permitted: Yes Wet space: No Addition: No Conversion: No

#### 4 Floor 2 - Bedroom

Dimensions: 11'3" x 16'11"

Area: 160 sq. ft

Counted as living area: Yes

### Floor 2 - Hall

**Dimensions**: 15'4" x 3'6"

Area: 91 sq. ft

Counted as living area: Yes

Heated: Yes Finished: Yes Enclosed: Yes Contiguous: Yes Permitted: Yes Wet space: No Addition: No Conversion: No

### **6** Floor 2 - W.I.C.

**Dimensions:** 6'4" x 6'10"

Area: 43 sq. ft

Counted as living area: Yes

Heated: Yes Finished: Yes Enclosed: Yes Contiguous: Yes Permitted: Yes Wet space: No Addition: No Conversion: No

## Floor 2 - Laundry

Dimensions: 6'4" x 3'1"

Area: 19 sq. ft

Counted as living area: Yes