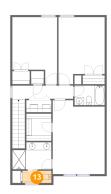

### Floor 2 - WC

Dimensions: 7'3" x 3'1"

Area: 23 sq. ft

Counted as living area: Yes

Heated: Yes Finished: Yes Enclosed: Yes Contiguous: Yes Permitted: Yes Wet space: No Addition: No Conversion: No