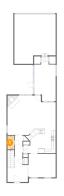

### Floor 1 - Kitchen

Dimensions: 15'9" x 11'3"

Area: 152 sq. ft

Counted as living area: Yes