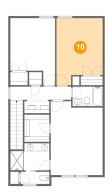

### Floor 1 - Breakfast Nook

Dimensions: 7'1" x 13'4"

Area: 95 sq. ft

Counted as living area: Yes

9 Floor 2 - Bath

Dimensions: 7'7" x 4'11"

Area: 38 sq. ft

Counted as living area: Yes

Heated: Yes Finished: Yes Enclosed: Yes Contiguous: Yes Permitted: Yes Wet space: Yes Addition: No Conversion: No

Floor 2 - Bedroom

Dimensions: 11'8" x 16'11"

**Area:** 176 sq. ft

Counted as living area: Yes