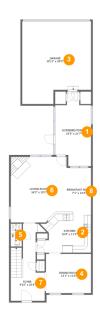

#### **Room dimensions**

Floor 1 Total sqft: 1694 Living area: 984

| # |                | Dimensions     | sqft       | Counted as living area |
|---|----------------|----------------|------------|------------------------|
| 1 | Screened Porch | 10'5" x 21'7"  | 185 sq. ft | No                     |
| 2 | Kitchen        | 15'9" x 11'3"  | 152 sq. ft | Yes                    |
| 3 | Garage         | 19'11" x 24'0" | 434 sq. ft | No                     |
| 4 | Dining Room    | 13'1" x 11'4"  | 148 sq. ft | Yes                    |
| 5 | wc             | 3'2" x 6'7"    | 21 sq. ft  | Yes                    |
| 6 | Living Room    | 16'2" x 19'1"  | 297 sq. ft | Yes                    |
| 7 | Foyer          | 9'10" x 22'4"  | 162 sq. ft | Yes                    |
| 8 | Breakfast Nook | 7'1" x 13'4"   | 95 sq. ft  | Yes                    |

### Floor 1 - Screened Porch

Dimensions: 10'5" x 21'7" **Area:** 185 sq. ft

Finished: Yes Counted as living area: No Enclosed: No Contiguous: Yes Permitted: Yes

Wet space: No Addition: No Conversion: No

Heated: No

### Floor 1 - Kitchen

Dimensions: 15'9" x 11'3"

Area: 152 sq. ft

Counted as living area: Yes

## Floor 1 - Garage

Dimensions: 19'11" x 24'0"

Area: 434 sq. ft

Counted as living area: No

Heated: No Finished: No Enclosed: Yes Contiguous: Yes Permitted: Yes Wet space: No Addition: No Conversion: No

## Floor 1 - Dining Room

Dimensions: 13'1" x 11'4"

**Area:** 148 sq. ft

Counted as living area: Yes

Heated: Yes Finished: Yes Enclosed: Yes Contiguous: Yes Permitted: Yes Wet space: No Addition: No Conversion: No

## 6 Floor 1 - Living Room

Dimensions: 16'2" x 19'1"

**Area:** 297 sq. ft

Counted as living area: Yes

Heated: Yes Finished: Yes Enclosed: Yes Contiguous: Yes Permitted: Yes Wet space: No Addition: No Conversion: No

## Floor 1 - Foyer

Dimensions: 9'10" x 22'4"

**Area:** 162 sq. ft

Counted as living area: Yes

Heated: Yes Finished: Yes Enclosed: Yes Contiguous: Yes Permitted: Yes Wet space: No Addition: No Conversion: No

### Floor 1 - Breakfast Nook

Dimensions: 7'1" x 13'4"

Area: 95 sq. ft

Counted as living area: Yes

9 Floor 2 - Bath

Dimensions: 7'7" x 4'11"

Area: 38 sq. ft

Counted as living area: Yes