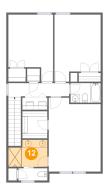

### Ploor 2 - Bath

**Dimensions**: 9'10" x 6'10"

Area: 61 sq. ft

Counted as living area: Yes

Heated: Yes Finished: Yes Enclosed: Yes Contiguous: Yes Permitted: Yes Wet space: Yes Addition: No Conversion: No