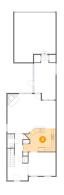

## 6 Floor 1 - Living Room

Dimensions: 16'2" x 19'1"

**Area:** 297 sq. ft

Counted as living area: Yes

Heated: Yes Finished: Yes Enclosed: Yes Contiguous: Yes Permitted: Yes Wet space: No Addition: No Conversion: No