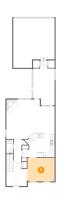

## 6 Floor 1 - Living Room

Dimensions: 16'2" x 19'1"

**Area:** 297 sq. ft

Counted as living area: Yes

Heated: Yes Finished: Yes Enclosed: Yes Contiguous: Yes Permitted: Yes Wet space: No Addition: No Conversion: No