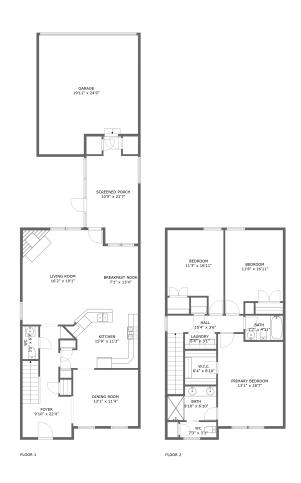

### **Property summary**

Floors

1,991
Gross living area sqft

2,701 Total sqft

#### **Room dimensions**

Floor 1 Total sqft: 1694 Living area: 984

| # |                | Dimensions     | sqft       | Counted as living area |
|---|----------------|----------------|------------|------------------------|
| 1 | Screened Porch | 10'5" x 21'7"  | 185 sq. ft | No                     |
| 2 | Kitchen        | 15'9" x 11'3"  | 152 sq. ft | Yes                    |
| 3 | Garage         | 19'11" x 24'0" | 434 sq. ft | No                     |
| 4 | Dining Room    | 13'1" x 11'4"  | 148 sq. ft | Yes                    |
| 5 | wc             | 3'2" x 6'7"    | 21 sq. ft  | Yes                    |
| 6 | Living Room    | 16'2" x 19'1"  | 297 sq. ft | Yes                    |
| 7 | Foyer          | 9'10" x 22'4"  | 162 sq. ft | Yes                    |
| 8 | Breakfast Nook | 7'1" x 13'4"   | 95 sq. ft  | Yes                    |

#### **Room dimensions**

Floor 2 Total sqft: 1007 Living area: 1007

| #  |                 | Dimensions     | sqft       | Counted as living area |
|----|-----------------|----------------|------------|------------------------|
| 9  | Bath            | 7'7" x 4'11"   | 38 sq. ft  | Yes                    |
| 10 | Bedroom         | 11'8" x 16'11" | 176 sq. ft | Yes                    |
| 11 | Primary Bedroom | 13'1" x 18'7"  | 231 sq. ft | Yes                    |
| 12 | Bath            | 9'10" x 6'10"  | 61 sq. ft  | Yes                    |
| 13 | WC              | 7'3" x 3'1"    | 23 sq. ft  | Yes                    |
| 14 | Bedroom         | 11'3" x 16'11" | 160 sq. ft | Yes                    |
| 15 | Hall            | 15'4" x 3'6"   | 91 sq. ft  | Yes                    |
| 16 | W.I.C.          | 6'4" x 6'10"   | 43 sq. ft  | Yes                    |
| 17 | Laundry         | 6'4" x 3'1"    | 19 sq. ft  | Yes                    |