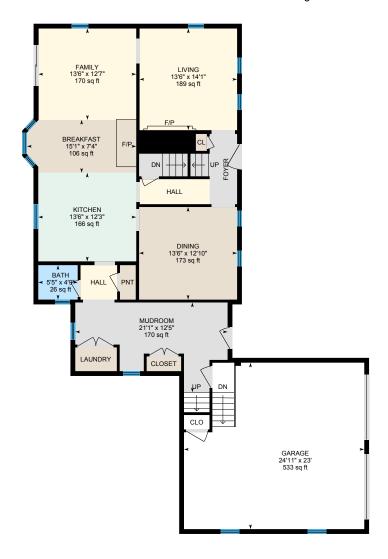

#### 1ST FLOOR

Bath: 5'5" x 4'9" | 26 sq ft

Breakfast: 15'1" x 7'4" | 106 sq ft
Dining: 13'6" x 12'10" | 173 sq ft
Family: 13'6" x 12'7" | 170 sq ft
Garage: 24'11" x 23' | 533 sq ft
Kitchen: 13'6" x 12'3" | 166 sq ft
Living: 13'6" x 14'1" | 189 sq ft
Mudroom: 21'1" x 12'5" | 170 sq ft