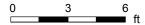

#### **OVER GARAGE**

Bath: 11'4" x 4'11" | 56 sq ft Den: 25'1" x 20'3" | 404 sq ft