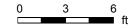

#### 1ST FLOOR

Bath: 5'5" x 4'9" | 26 sq ft

Breakfast: 15'1" x 7'4" | 106 sq ft
Dining: 13'6" x 12'10" | 173 sq ft
Family: 13'6" x 12'7" | 170 sq ft
Garage: 24'11" x 23' | 533 sq ft
Kitchen: 13'6" x 12'3" | 166 sq ft
Living: 13'6" x 14'1" | 189 sq ft
Mudroom: 21'1" x 12'5" | 170 sq ft

#### 1ST FLOOR

Interior Area: 1250 sq ft
Excluded Area: 540 sq ft
Perimeter Wall Length: 171 ft
Perimeter Wall Thickness: 8.0 in

Exterior Area: 1364 sq ft