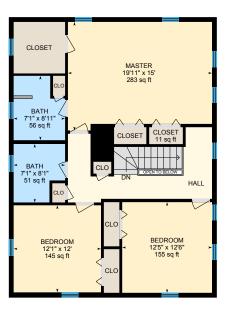

### 2ND FLOOR

Bath: 7'1" x 8'1" | 51 sq ft Bath: 7'1" x 8'11" | 56 sq ft

Bedroom: 12'5" x 12'6" | 155 sq ft Bedroom: 12'1" x 12' | 145 sq ft

Closet: 11 sq ft

Master: 19'11" x 15' | 283 sq ft