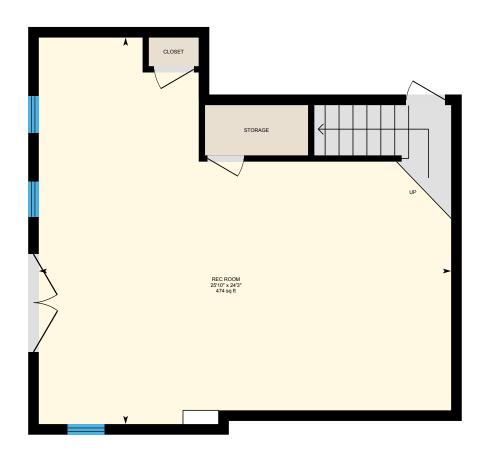

#### BASEMENT

Rec Room: 25'10" x 24'3" | 474 sq ft

#### BASEMENT (Below Grade)

Interior Area: 544 sq ft

Perimeter Wall Length: 103 ft Perimeter Wall Thickness: 8.0 in

Exterior Area: 613 sq ft