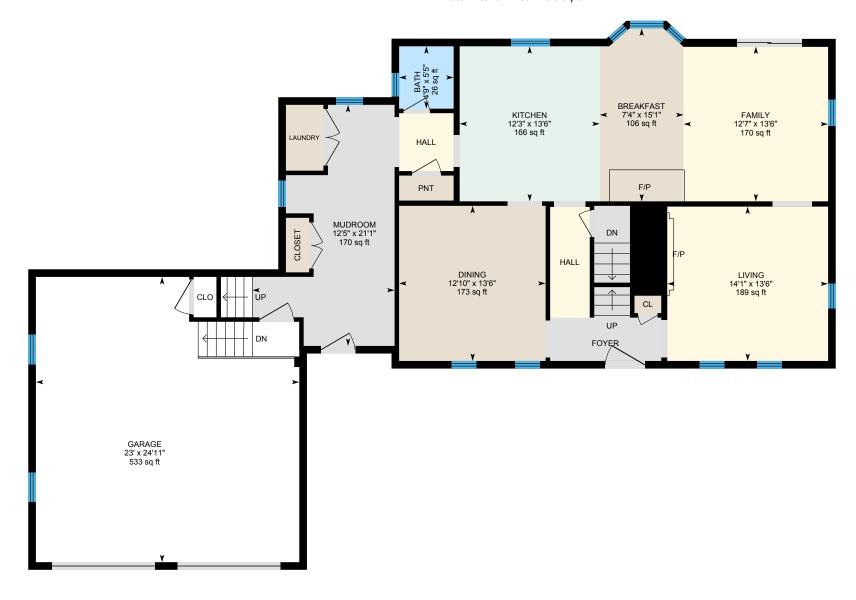

### 2ND FLOOR

Bath: 7'1" x 8'1" | 51 sq ft Bath: 7'1" x 8'11" | 56 sq ft

Bedroom: 12'5" x 12'6" | 155 sq ft Bedroom: 12'1" x 12' | 145 sq ft

Closet: 11 sq ft

Master: 19'11" x 15' | 283 sq ft

#### 2ND FLOOR

Interior Area: 1021 sq ft Excluded Area: 4 sq ft

Perimeter Wall Length: 132 ft Perimeter Wall Thickness: 8.0 in

Exterior Area: 1109 sq ft