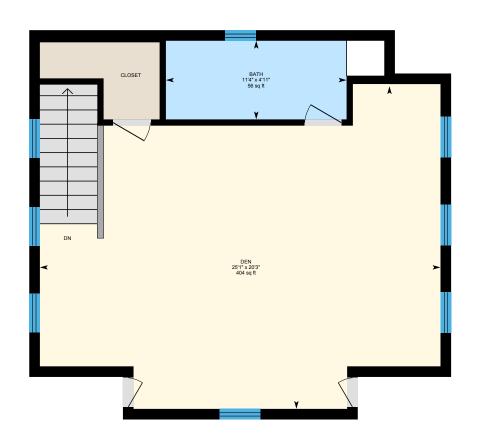

#### **OVER GARAGE**

Bath: 11'4" x 4'11" | 56 sq ft Den: 25'1" x 20'3" | 404 sq ft