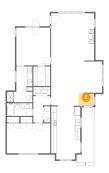

Dimensions: 12'10" x 11'3" Area: 146 sq. ft Counted as Living Area: No Heated: No Finished: Yes Enclosed: No Contiguous: Yes Permitted: Yes Wet Space: No Addition: No Conversion: No