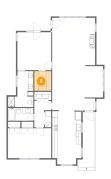

# 🚺 Floor 1 - Hall

Dimensions: 6'3" x 9'9" Area: 44 sq. ft Counted as Living Area: Yes Heated: Yes Finished: Yes Enclosed: Yes Contiguous: Yes Permitted: Yes Wet Space: No Addition: No Conversion: No

Dimensions: 5'10" x 4'10" Area: 27 sq. ft Counted as Living Area: Yes

Heated: Yes Finished: Yes Enclosed: Yes Contiguous: Yes Permitted: Yes Wet Space: No Addition: No Conversion: No

Dimensions: 9'5" x 4'9" Area: 44 sq. ft Counted as Living Area: Yes Heated: Yes Finished: Yes Enclosed: Yes Contiguous: Yes Permitted: Yes Wet Space: Yes Addition: No Conversion: No