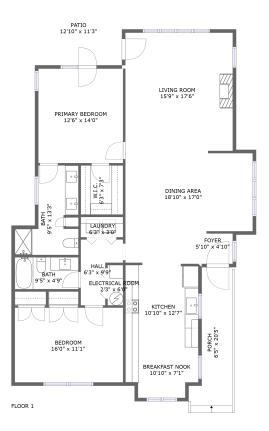

#### **Property Summary**

Scan captured on Sat, 20 Jul 2024 12:35:35 GMT Information is calculated by CubiCasa technology; deemed highly reliable but not guaranteed.

#### **Room Dimensions**

Floor 1

Total sqft: 1787

Living area: 1523

| #  | Room name       | Dimensions     | Area (sqft) | Counted as Living Area |
|----|-----------------|----------------|-------------|------------------------|
| 1  | Hall            | 6'3" x 9'9"    | 44 sq. ft   | Yes                    |
| 2  | Foyer           | 5'10" x 4'10"  | 27 sq. ft   | Yes                    |
| 3  | Bath            | 9'5" x 4'9"    | 44 sq. ft   | Yes                    |
| 4  | Patio           | 12'10" x 11'3" | 146 sq. ft  | No                     |
| 5  | Primary Bedroom | 12'6" x 14'0"  | 175 sq. ft  | Yes                    |
| 6  | Dining Area     | 18'10" x 17'0" | 272 sq. ft  | Yes                    |
| 7  | Bath            | 9'5" x 13'3"   | 88 sq. ft   | Yes                    |
| 8  | W.i.c.          | 6'3" x 7'3"    | 46 sq. ft   | Yes                    |
| 9  | Porch           | 6'5" x 20'5"   | 104 sq. ft  | No                     |
| 10 | Bedroom         | 16'0" x 11'1"  | 177 sq. ft  | Yes                    |
| 11 | Laundry         | 6'3" x 3'0"    | 19 sq. ft   | Yes                    |

Scan captured on Sat, 20 Jul 2024 12:35:35 GMT

Information is calculated by CubiCasa technology; deemed highly reliable but not guaranteed.

| #  | Room name       | Dimensions     | Area (sqft) | Counted as Living Area |
|----|-----------------|----------------|-------------|------------------------|
| 12 | Breakfast Nook  | 10'10" x 7'1"  | 68 sq. ft   | Yes                    |
| 13 | Living Room     | 15'9" x 17'6"  | 275 sq. ft  | Yes                    |
| 14 | Electrical Room | 2'3" x 6'0"    | 14 sq. ft   | No                     |
| 15 | Kitchen         | 10'10" x 12'7" | 134 sq. ft  | Yes                    |