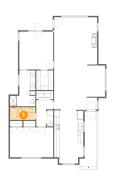

# 🤨 **Floor 1 -** Electrical Room

Dimensions: 2'3" x 6'0" Area: 14 sq. ft Counted as Living Area: No Heated: No Finished: No Enclosed: Yes Contiguous: Yes Permitted: Yes Wet Space: No Addition: No Conversion: No