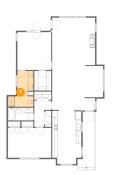

Dimensions: 6'3" x 7'3" Area: 46 sq. ft Counted as Living Area: Yes Heated: Yes Finished: Yes Enclosed: Yes Contiguous: Yes Permitted: Yes Wet Space: No Addition: No Conversion: No

Scan captured on Sat, 20 Jul 2024 12:35:35 GMT Information is calculated by CubiCasa technology; deemed highly reliable but not guaranteed.