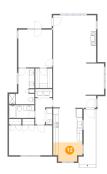

# 😳 **Floor 1 -** Bedroom

Dimensions: 16'0" x 11'1" Area: 177 sq. ft Counted as Living Area: Yes Heated: Yes Finished: Yes Enclosed: Yes Contiguous: Yes Permitted: Yes Wet Space: No Addition: No Conversion: No