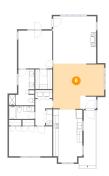

Scan captured on Sat, 20 Jul 2024 12:35:35 GMT

Information is calculated by CubiCasa technology; deemed highly reliable but not guaranteed.

Dimensions: 18'10" x 17'0" Area: 272 sq. ft Counted as Living Area: Yes