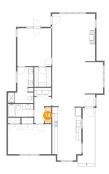

Dimensions: 6'3" x 7'3" Area: 46 sq. ft Counted as Living Area: Yes Heated: Yes Finished: Yes Enclosed: Yes Contiguous: Yes Permitted: Yes Wet Space: No Addition: No Conversion: No

Scan captured on Sat, 20 Jul 2024 12:35:35 GMT Information is calculated by CubiCasa technology; deemed highly reliable but not guaranteed.