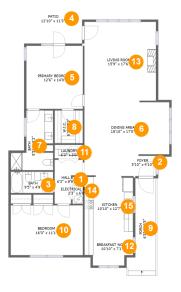

#### **Room Dimensions**

Floor 1

Total sqft: 1787

Living area: 1523

| #  | Room name       | Dimensions     | Area (sqft) | Counted as Living Area |
|----|-----------------|----------------|-------------|------------------------|
| 1  | Hall            | 6'3" x 9'9"    | 44 sq. ft   | Yes                    |
| 2  | Foyer           | 5'10" x 4'10"  | 27 sq. ft   | Yes                    |
| 3  | Bath            | 9'5" x 4'9"    | 44 sq. ft   | Yes                    |
| 4  | Patio           | 12'10" x 11'3" | 146 sq. ft  | No                     |
| 5  | Primary Bedroom | 12'6" x 14'0"  | 175 sq. ft  | Yes                    |
| 6  | Dining Area     | 18'10" x 17'0" | 272 sq. ft  | Yes                    |
| 7  | Bath            | 9'5" x 13'3"   | 88 sq. ft   | Yes                    |
| 8  | W.i.c.          | 6'3" x 7'3"    | 46 sq. ft   | Yes                    |
| 9  | Porch           | 6'5" x 20'5"   | 104 sq. ft  | No                     |
| 10 | Bedroom         | 16'0" x 11'1"  | 177 sq. ft  | Yes                    |
| 11 | Laundry         | 6'3" x 3'0"    | 19 sq. ft   | Yes                    |

Scan captured on Sat, 20 Jul 2024 12:35:35 GMT

Information is calculated by CubiCasa technology; deemed highly reliable but not guaranteed.

| #  | Room name       | Dimensions     | Area (sqft) | Counted as Living Area |
|----|-----------------|----------------|-------------|------------------------|
| 12 | Breakfast Nook  | 10'10" x 7'1"  | 68 sq. ft   | Yes                    |
| 13 | Living Room     | 15'9" x 17'6"  | 275 sq. ft  | Yes                    |
| 14 | Electrical Room | 2'3" x 6'0"    | 14 sq. ft   | No                     |
| 15 | Kitchen         | 10'10" x 12'7" | 134 sq. ft  | Yes                    |

# 🚺 Floor 1 - Hall

Dimensions: 6'3" x 9'9" Area: 44 sq. ft Counted as Living Area: Yes Heated: Yes Finished: Yes Enclosed: Yes Contiguous: Yes Permitted: Yes Wet Space: No Addition: No Conversion: No

Dimensions: 5'10" x 4'10" Area: 27 sq. ft Counted as Living Area: Yes

Heated: Yes Finished: Yes Enclosed: Yes Contiguous: Yes Permitted: Yes Wet Space: No Addition: No Conversion: No

Dimensions: 9'5" x 4'9" Area: 44 sq. ft Counted as Living Area: Yes Heated: Yes Finished: Yes Enclosed: Yes Contiguous: Yes Permitted: Yes Wet Space: Yes Addition: No Conversion: No

Dimensions: 12'10" x 11'3" Area: 146 sq. ft Counted as Living Area: No Heated: No Finished: Yes Enclosed: No Contiguous: Yes Permitted: Yes Wet Space: No Addition: No Conversion: No

# 🧧 **Floor 1 -** Primary Bedroom

Dimensions: 12'6" x 14'0" Area: 175 sq. ft Counted as Living Area: Yes Heated: Yes Finished: Yes Enclosed: Yes Contiguous: Yes Permitted: Yes Wet Space: No Addition: No Conversion: No

Scan captured on Sat, 20 Jul 2024 12:35:35 GMT

Information is calculated by CubiCasa technology; deemed highly reliable but not guaranteed.

Dimensions: 18'10" x 17'0" Area: 272 sq. ft Counted as Living Area: Yes

Heated: Yes Finished: Yes Enclosed: Yes Contiguous: Yes Permitted: Yes Wet Space: No Addition: No Conversion: No

Dimensions: 9'5" x 13'3" Area: 88 sq. ft Counted as Living Area: Yes Heated: Yes Finished: Yes Enclosed: Yes Contiguous: Yes Permitted: Yes Wet Space: Yes Addition: No Conversion: No

Dimensions: 6'3" x 7'3" Area: 46 sq. ft Counted as Living Area: Yes Heated: Yes Finished: Yes Enclosed: Yes Contiguous: Yes Permitted: Yes Wet Space: No Addition: No Conversion: No

Scan captured on Sat, 20 Jul 2024 12:35:35 GMT Information is calculated by CubiCasa technology; deemed highly reliable but not guaranteed.

Dimensions: 6'5" x 20'5" Area: 104 sq. ft Counted as Living Area: No

Heated: No Finished: Yes Enclosed: No Contiguous: Yes Permitted: Yes Wet Space: No Addition: No Conversion: No

# 😳 **Floor 1 -** Bedroom

Dimensions: 16'0" x 11'1" Area: 177 sq. ft Counted as Living Area: Yes Heated: Yes Finished: Yes Enclosed: Yes Contiguous: Yes Permitted: Yes Wet Space: No Addition: No Conversion: No

# 🕕 Floor 1 - Laundry

Dimensions: 6'3" x 3'0" Area: 19 sq. ft Counted as Living Area: Yes Heated: Yes Finished: Yes Enclosed: Yes Contiguous: Yes Permitted: Yes Wet Space: No Addition: No Conversion: No

Scan captured on Sat, 20 Jul 2024 12:35:35 GMT Information is calculated by CubiCasa technology; deemed highly reliable but not guaranteed.

🕑 **Floor 1 -** Breakfast Nook

Dimensions: 10'10" x 7'1" Area: 68 sq. ft Counted as Living Area: Yes Heated: Yes Finished: Yes Enclosed: Yes Contiguous: Yes Permitted: Yes Wet Space: No Addition: No Conversion: No

# 🤨 Floor 1 - Living Room

Dimensions: 15'9" x 17'6" Area: 275 sq. ft Counted as Living Area: Yes Heated: Yes Finished: Yes Enclosed: Yes Contiguous: Yes Permitted: Yes Wet Space: No Addition: No Conversion: No

# 🤨 **Floor 1 -** Electrical Room

Dimensions: 2'3" x 6'0" Area: 14 sq. ft Counted as Living Area: No Heated: No Finished: No Enclosed: Yes Contiguous: Yes Permitted: Yes Wet Space: No Addition: No Conversion: No

Scan captured on Sat, 20 Jul 2024 12:35:35 GMT

Information is calculated by CubiCasa technology; deemed highly reliable but not guaranteed.

Dimensions: 10'10" x 12'7" Area: 134 sq. ft Counted as Living Area: Yes Heated: Yes Finished: Yes Enclosed: Yes Contiguous: Yes Permitted: Yes Wet Space: No Addition: No Conversion: No