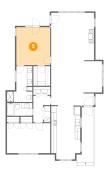

# 😳 **Floor 1 -** Bedroom

Dimensions: 16'0" x 11'1" Area: 177 sq. ft Counted as Living Area: Yes Heated: Yes Finished: Yes Enclosed: Yes Contiguous: Yes Permitted: Yes Wet Space: No Addition: No Conversion: No