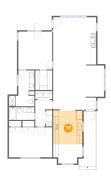

Scan captured on Sat, 20 Jul 2024 12:35:35 GMT Information is calculated by CubiCasa technology; deemed highly reliable but not guaranteed.

🕑 **Floor 1 -** Breakfast Nook

Dimensions: 10'10" x 7'1" Area: 68 sq. ft Counted as Living Area: Yes Heated: Yes Finished: Yes Enclosed: Yes Contiguous: Yes Permitted: Yes Wet Space: No Addition: No Conversion: No