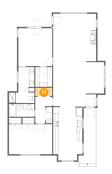

# 🧧 **Floor 1 -** Primary Bedroom

Dimensions: 12'6" x 14'0" Area: 175 sq. ft Counted as Living Area: Yes Heated: Yes Finished: Yes Enclosed: Yes Contiguous: Yes Permitted: Yes Wet Space: No Addition: No Conversion: No