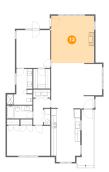

# 🧧 **Floor 1 -** Primary Bedroom

Dimensions: 12'6" x 14'0" Area: 175 sq. ft Counted as Living Area: Yes Heated: Yes Finished: Yes Enclosed: Yes Contiguous: Yes Permitted: Yes Wet Space: No Addition: No Conversion: No