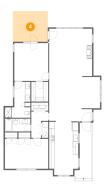

# 🧧 **Floor 1 -** Primary Bedroom

Dimensions: 12'6" x 14'0" Area: 175 sq. ft Counted as Living Area: Yes Heated: Yes Finished: Yes Enclosed: Yes Contiguous: Yes Permitted: Yes Wet Space: No Addition: No Conversion: No