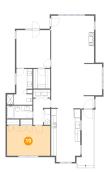

# 🤨 Floor 1 - Living Room

Dimensions: 15'9" x 17'6" Area: 275 sq. ft Counted as Living Area: Yes Heated: Yes Finished: Yes Enclosed: Yes Contiguous: Yes Permitted: Yes Wet Space: No Addition: No Conversion: No