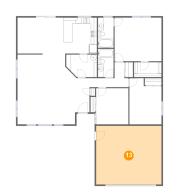

# 🕛 Floor 1 - Primary Bedroom

Dimensions: 15'7" x 14'6" Area: 226 sq. ft Counted as living area: Yes Heated: Yes Finished: Yes Enclosed: Yes Contiguous: Yes Permitted: Yes Wet space: No Addition: No Conversion: No