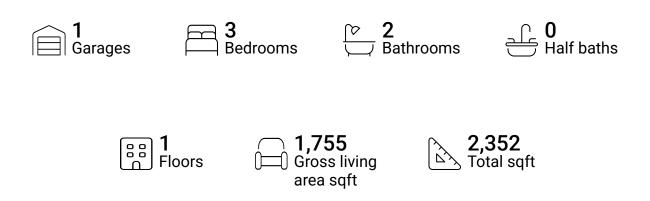

### **Property summary**







# **Room dimensions**

Floor 1

Total sqft: 2352 Living area: 1755

| #  |                 | Dimensions     | sqft       | Counted as living area |
|----|-----------------|----------------|------------|------------------------|
| 1  | Bedroom         | 10'8" x 15'4"  | 148 sq. ft | Yes                    |
| 2  | Dining Area     | 15'4" x 11'11" | 184 sq. ft | Yes                    |
| 3  | Bedroom         | 10'9" x 12'0"  | 129 sq. ft | Yes                    |
| 4  | Bath            | 5'2" x 9'5"    | 49 sq. ft  | Yes                    |
| 5  | Living Room     | 23'11" x 23'6" | 481 sq. ft | Yes                    |
| 6  | W.I.C.          | 9'2" x 4'11"   | 45 sq. ft  | Yes                    |
| 7  | Laundry         | 10'3" x 7'5"   | 70 sq. ft  | Yes                    |
| 8  |