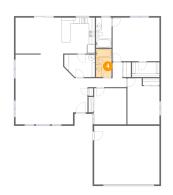

# 5 Floor 1 - Living Room

Dimensions: 23'11" x 23'6" Area: 481 sq. ft Counted as living area: Yes Heated: Yes Finished: Yes Enclosed: Yes Contiguous: Yes Permitted: Yes Wet space: No Addition: No Conversion: No