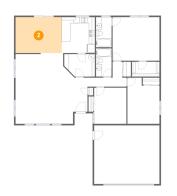

# Ploor 1 - Dining Area

Dimensions: 15'4" x 11'11" Area: 184 sq. ft Counted as living area: Yes

Heated: Yes Finished: Yes Enclosed: Yes Contiguous: Yes Permitted: Yes Wet space: No Addition: No Conversion: No