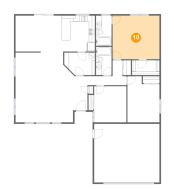

# 🕛 Floor 1 - Primary Bedroom

Dimensions: 15'7" x 14'6" Area: 226 sq. ft Counted as living area: Yes Heated: Yes Finished: Yes Enclosed: Yes Contiguous: Yes Permitted: Yes Wet space: No Addition: No Conversion: No