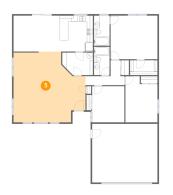

# 820 Garfield Street, Medford, Oregon 97501, United States

**Floor 1 -** W.I.C.

Dimensions: 9'2" x 4'11" Area: 45 sq. ft Counted as living area: Yes Heated: Yes Finished: Yes Enclosed: Yes Contiguous: Yes Permitted: Yes Wet space: No Addition: No Conversion: No