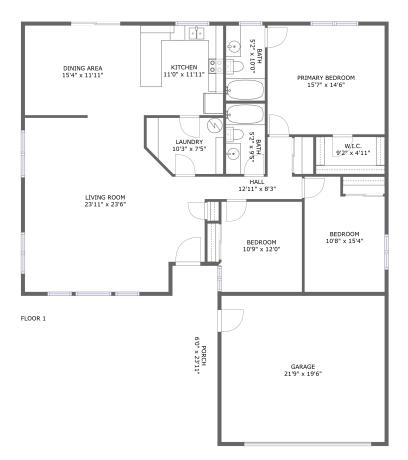

# **Room dimensions**

Floor 1

Total sqft: 2352 Living area: 1755

| #  |                 | Dimensions     | sqft       | Counted as living area |
|----|-----------------|----------------|------------|------------------------|
| 1  | Bedroom         | 10'8" x 15'4"  | 148 sq. ft | Yes                    |
| 2  | Dining Area     | 15'4" x 11'11" | 184 sq. ft | Yes                    |
| 3  | Bedroom         | 10'9" x 12'0"  | 129 sq. ft | Yes                    |
| 4  | Bath            | 5'2" x 9'5"    | 49 sq. ft  | Yes                    |
| 5  | Living Room     | 23'11" x 23'6" | 481 sq. ft | Yes                    |
| 6  | W.I.C.          | 9'2" x 4'11"   | 45 sq. ft  | Yes                    |
| 7  | Laundry         | 10'3" x 7'5"   | 70 sq. ft  | Yes                    |
| 8  | Porch           | 6'0" x 23'11"  | 144 sq. ft | No                     |
| 9  | Hall            | 12'11" x 8'3"  | 56 sq. ft  | Yes                    |
| 10 | Primary Bedroom | 15'7" x 14'6"  | 226 sq. ft | Yes                    |
| 11 | Bath            | 5'2" x 10'0"   | 52 sq. ft  | Yes                    |

Scan captured on Thu, 06 Mar 2025 20:56:37 GMT

Information is calculated by Cubicasa technology deemed highly reliable but not guaranteed.

| #  |         | Dimensions     | sqft       | Counted as living area |
|----|---------|----------------|------------|------------------------|
| 12 | Kitchen | 11'0" x 11'11" | 131 sq. ft | Yes                    |
| 13 | Garage  | 21'9" x 19'6"  | 423 sq. ft | No                     |