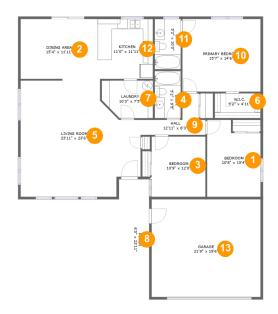

# **Room dimensions**

Floor 1

Total sqft: 2352 Living area: 1755

| #  |                 | Dimensions     | sqft       | Counted as living area |
|----|-----------------|----------------|------------|------------------------|
| 1  | Bedroom         | 10'8" x 15'4"  | 148 sq. ft | Yes                    |
| 2  | Dining Area     | 15'4" x 11'11" | 184 sq. ft | Yes                    |
| 3  | Bedroom         | 10'9" x 12'0"  | 129 sq. ft | Yes                    |
| 4  | Bath            | 5'2" x 9'5"    | 49 sq. ft  | Yes                    |
| 5  | Living Room     | 23'11" x 23'6" | 481 sq. ft | Yes                    |
| 6  | W.I.C.          | 9'2" x 4'11"   | 45 sq. ft  | Yes                    |
| 7  | Laundry         | 10'3" x 7'5"   | 70 sq. ft  | Yes                    |
| 8  | Porch           | 6'0" x 23'11"  | 144 sq. ft | No                     |
| 9  | Hall            | 12'11" x 8'3"  | 56 sq. ft  | Yes                    |
| 10 | Primary Bedroom | 15'7" x 14'6"  | 226 sq. ft | Yes                    |
| 11 | Bath            | 5'2" x 10'0"   | 52 sq. ft  | Yes                    |

Scan captured on Thu, 06 Mar 2025 20:56:37 GMT

Information is calculated by Cubicasa technology deemed highly reliable but not guaranteed.

| #  |         | Dimensions     | sqft       | Counted as living area |
|----|---------|----------------|------------|------------------------|
| 12 | Kitchen | 11'0" x 11'11" | 131 sq. ft | Yes                    |
| 13 | Garage  | 21'9" x 19'6"  | 423 sq. ft | No                     |