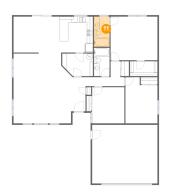

# 1 - Bath

Dimensions: 5'2" x 10'0" Area: 52 sq. ft Counted as living area: Yes Heated: Yes Finished: Yes Enclosed: Yes Contiguous: Yes Permitted: Yes Wet space: Yes Addition: No Conversion: No

Scan captured on Thu, 06 Mar 2025 20:56:37 GMT Information is calculated by Cubicasa technology deemed highly reliable but not guaranteed.