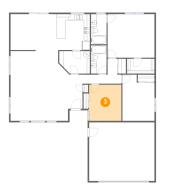

Dimensions: 5'2" x 9'5" Area: 49 sq. ft Counted as living area: Yes Heated: Yes Finished: Yes Enclosed: Yes Contiguous: Yes Permitted: Yes Wet space: Yes Addition: No Conversion: No