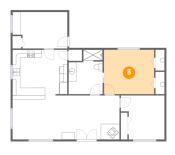

#### Floor 1 - Bedroom

Dimensions: 13'2" x 11'7"

Area: 153 sq. ft

Counted as living area: Yes

Heated: Yes Finished: Yes Enclosed: Yes Contiguous: Yes Permitted: Yes Wet space: No Addition: No Conversion: No