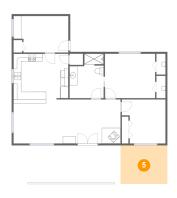

#### 5 Floor 1 - Outdoor

Dimensions: 12'3" x 10'1"

Area: 124 sq. ft

Counted as living area: No

Heated: No Finished: Yes Enclosed: No Contiguous: Yes Permitted: Yes Wet space: No Addition: No Conversion: No