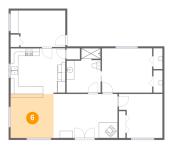

## 6 Floor 1 - Dining Room

Dimensions: 11'3" x 11'6"

**Area:** 130 sq. ft

Counted as living area: Yes

Heated: Yes Finished: Yes Enclosed: Yes Contiguous: Yes Permitted: Yes Wet space: No Addition: No Conversion: No