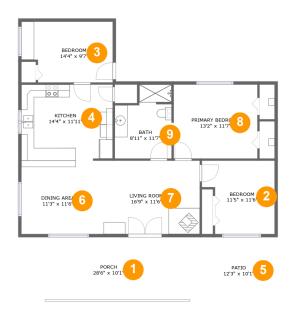

#### **Room dimensions**

Floor 1 Total sqft: 1560 Living area: 1148

| # |             | Dimensions     | sqft       | Counted as living area |
|---|-------------|----------------|------------|------------------------|
| 1 | Outdoor     | 28'6" x 10'1"  | 288 sq. ft | No                     |
| 2 | Bedroom     | 11'5" x 11'6"  | 116 sq. ft | Yes                    |
| 3 | Bedroom     | 14'4" x 9'7"   | 128 sq. ft | Yes                    |
| 4 | Kitchen     | 14'4" x 11'11" | 170 sq. ft | Yes                    |
| 5 | Outdoor     | 12'3" x 10'1"  | 124 sq. ft | No                     |
| 6 | Dining Room | 11'3" x 11'6"  | 130 sq. ft | Yes                    |
| 7 | Living Room | 16'9" x 11'6"  | 193 sq. ft | Yes                    |
| 8 | Bedroom     | 13'2" x 11'7"  | 153 sq. ft | Yes                    |
| 9 | Bath        | 8'11" x 11'7"  | 90 sq. ft  | Yes                    |

### 1 - Outdoor

Dimensions: 28'6" x 10'1"

**Area:** 288 sq. ft

Counted as living area: No

Heated: No Finished: Yes Enclosed: No Contiguous: Yes Permitted: Yes Wet space: No Addition: No Conversion: No

### Ploor 1 - Bedroom

**Dimensions:** 11'5" x 11'6"

Area: 116 sq. ft

Counted as living area: Yes

Heated: Yes Finished: Yes Enclosed: Yes Contiguous: Yes Permitted: Yes Wet space: No Addition: No Conversion: No

### 3 Floor 1 - Bedroom

**Dimensions**: 14'4" x 9'7" **Area**: 128 sq. ft

Counted as living area: Yes

Heated: Yes Finished: Yes Enclosed: Yes Contiguous: Yes Permitted: Yes Wet space: No Addition: No Conversion: No

### 4 Floor 1 - Kitchen

Dimensions: 14'4" x 11'11"

**Area:** 170 sq. ft

Counted as living area: Yes

Heated: Yes Finished: Yes Enclosed: Yes Contiguous: Yes Permitted: Yes Wet space: No Addition: No Conversion: No

#### 5 Floor 1 - Outdoor

Dimensions: 12'3" x 10'1"

Area: 124 sq. ft

Counted as living area: No

Heated: No Finished: Yes Enclosed: No Contiguous: Yes Permitted: Yes Wet space: No Addition: No Conversion: No

## 6 Floor 1 - Dining Room

Dimensions: 11'3" x 11'6"

**Area:** 130 sq. ft

Counted as living area: Yes

Heated: Yes Finished: Yes Enclosed: Yes Contiguous: Yes Permitted: Yes Wet space: No Addition: No Conversion: No

### Floor 1 - Living Room

**Dimensions**: 16'9" x 11'6"

Area: 193 sq. ft

Counted as living area: Yes

Heated: Yes Finished: Yes Enclosed: Yes Contiguous: Yes Permitted: Yes Wet space: No Addition: No Conversion: No

#### Floor 1 - Bedroom

Dimensions: 13'2" x 11'7"

Area: 153 sq. ft

Counted as living area: Yes

Heated: Yes Finished: Yes Enclosed: Yes Contiguous: Yes Permitted: Yes Wet space: No Addition: No Conversion: No

#### Floor 1 - Bath

Dimensions: 8'11" x 11'7"

Area: 90 sq. ft

Counted as living area: Yes

Heated: Yes Finished: Yes Enclosed: Yes Contiguous: Yes Permitted: Yes Wet space: Yes Addition: No Conversion: No