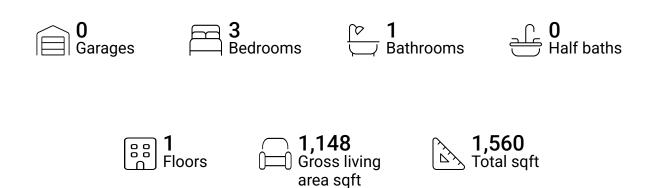

#### **Property summary**







#### **Room dimensions**

Floor 1 Total sqft: 1560 Living area: 1148

| # |             | Dimensions     | sqft       | Counted as living area |
|---|-------------|----------------|------------|------------------------|
| 1 | Outdoor     | 28'6" x 10'1"  | 288 sq. ft | No                     |
| 2 | Bedroom     | 11'5" x 11'6"  | 116 sq. ft | Yes                    |
| 3 | Bedroom     | 14'4" x 9'7"   | 128 sq. ft | Yes                    |
| 4 | Kitchen     | 14'4" x 11'11" | 170 sq. ft | Yes                    |
| 5 | Outdoor     | 12'3" x 10'1"  | 124 sq. ft | No                     |
| 6 | Dining Room | 11'3" x 11'6"  | 130 sq. ft | Yes                    |
| 7 | Living Room | 16'9" x 11'6"  | 193 sq. ft | Yes                    |
| 8 | Bedroom     | 13'2" x 11'7"  | 153 sq. ft |