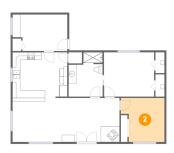

### 3 Floor 1 - Bedroom

**Dimensions**: 14'4" x 9'7" **Area**: 128 sq. ft

Counted as living area: Yes

Heated: Yes Finished: Yes Enclosed: Yes Contiguous: Yes Permitted: Yes Wet space: No Addition: No Conversion: No