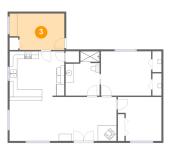

### Ploor 1 - Bedroom

**Dimensions:** 11'5" x 11'6"

Area: 116 sq. ft

Counted as living area: Yes

Heated: Yes Finished: Yes Enclosed: Yes Contiguous: Yes Permitted: Yes Wet space: No Addition: No Conversion: No