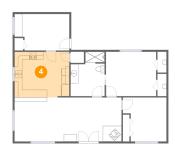

### 4 Floor 1 - Kitchen

Dimensions: 14'4" x 11'11"

**Area:** 170 sq. ft

Counted as living area: Yes

Heated: Yes Finished: Yes Enclosed: Yes Contiguous: Yes Permitted: Yes Wet space: No Addition: No Conversion: No