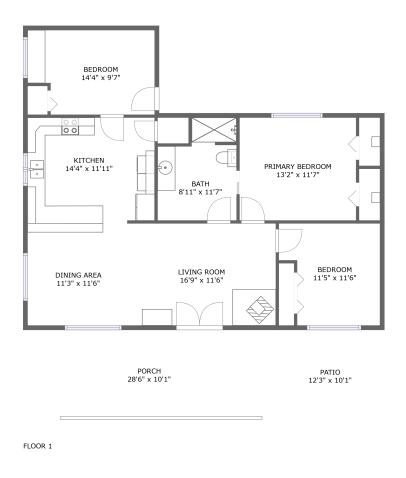

#### **Room dimensions**

Floor 1 Total sqft: 1560 Living area: 1148

| # |             | Dimensions     | sqft       | Counted as living area |
|---|-------------|----------------|------------|------------------------|
| 1 | Outdoor     | 28'6" x 10'1"  | 288 sq. ft | No                     |
| 2 | Bedroom     | 11'5" x 11'6"  | 116 sq. ft | Yes                    |
| 3 | Bedroom     | 14'4" x 9'7"   | 128 sq. ft | Yes                    |
| 4 | Kitchen     | 14'4" x 11'11" | 170 sq. ft | Yes                    |
| 5 | Outdoor     | 12'3" x 10'1"  | 124 sq. ft | No                     |
| 6 | Dining Room | 11'3" x 11'6"  | 130 sq. ft | Yes                    |
| 7 | Living Room | 16'9" x 11'6"  | 193 sq. ft | Yes                    |
| 8 | Bedroom     | 13'2" x 11'7"  | 153 sq. ft | Yes                    |
| 9 | Bath        | 8'11" x 11'7"  | 90 sq. ft  | Yes                    |