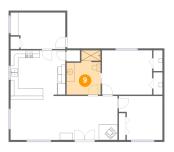

#### Floor 1 - Bath

Dimensions: 8'11" x 11'7"

Area: 90 sq. ft

Counted as living area: Yes

Heated: Yes Finished: Yes Enclosed: Yes Contiguous: Yes Permitted: Yes Wet space: Yes Addition: No Conversion: No