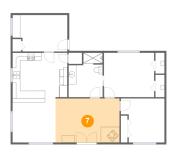

### Floor 1 - Living Room

**Dimensions**: 16'9" x 11'6"

Area: 193 sq. ft

Counted as living area: Yes

Heated: Yes Finished: Yes Enclosed: Yes Contiguous: Yes Permitted: Yes Wet space: No Addition: No Conversion: No