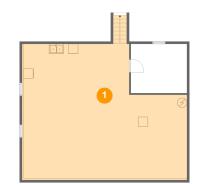

#### Total sqft: 1026 Living area: 0

| # |          | Dimensions    | sqft       | Counted as living area |
|---|----------|---------------|------------|------------------------|
| 1 | Basement | 33'5" x 27'8" | 835 sq. ft | No                     |
| 2 | Storage  | 11'6" x 10'1" | 116 sq. ft | No                     |

#### Floor 1 - Basement

Dimensions: 33'5" x 27'8" Area: 835 sq. ft Counted as living area: No Heated: Yes Finished: Yes Enclosed: Yes Contiguous: No Permitted: Yes Wet space: No Addition: No Conversion: No