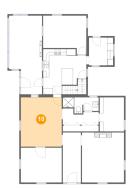

#### Floor 2 - Bath 5

**Dimensions:** 11'9" x 5'3" Area: 49 sq. ft Counted as living area: Yes

Heated: Yes Finished: Yes Enclosed: Yes Contiguous: Yes Permitted: Yes Wet space: Yes Addition: No Conversion: No