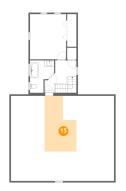

#### Floor 3

Total sqft: 1438 Living area: 381

| #  |         | Dimensions      | sqft       | Counted as living area |
|----|---------|-----------------|------------|------------------------|
| 14 | Hall    | 6'11" x 7'6"    | 91 sq. ft  | Yes                    |
| 15 | Attic   | 33'10" x 27'10" | 156 sq. ft | No                     |
| 16 | Bath    | 7'11" x 10'7"   | 66 sq. ft  | Yes                    |
| 17 | Bedroom | 11'10" x 14'10" | 124 sq. ft | Yes                    |

🦻 Floor 3 - Attic

Dimensions: 33'10" x 27'10" Area: 156 sq. ft Counted as living area: No Heated: No Finished: No Enclosed: Yes Contiguous: Yes Permitted: Yes Wet space: No Addition: No Conversion: No

Dimensions: 7'11" x 10'7" Area: 66 sq. ft Counted as living area: Yes Heated: Yes Finished: Yes Enclosed: Yes Contiguous: Yes Permitted: Yes Wet space: Yes Addition: No Conversion: No