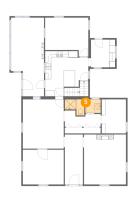

#### Floor 2 - Bath 5

**Dimensions:** 11'9" x 5'3" Area: 49 sq. ft Counted as living area: Yes

Heated: Yes Finished: Yes Enclosed: Yes Contiguous: Yes Permitted: Yes Wet space: Yes Addition: No Conversion: No