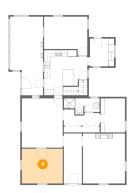

#### Floor 2 - Bedroom

Dimensions: 13'5" x 11'5" Area: 153 sq. ft Counted as living area: Yes Heated: Yes Finished: Yes Enclosed: Yes Contiguous: Yes Permitted: Yes Wet space: No Addition: No Conversion: No