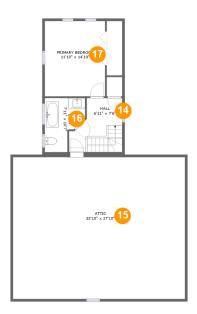

#### Floor 3

Total sqft: 1438 Living area: 381

| #  |         | Dimensions      | sqft       | Counted as living area |
|----|---------|-----------------|------------|------------------------|
| 14 | Hall    | 6'11" x 7'6"    | 91 sq. ft  | Yes                    |
| 15 | Attic   | 33'10" x 27'10" | 156 sq. ft | No                     |
| 16 | Bath    | 7'11" x 10'7"   | 66 sq. ft  | Yes                    |
| 17 | Bedroom | 11'10" x 14'10" | 124 sq. ft | Yes                    |