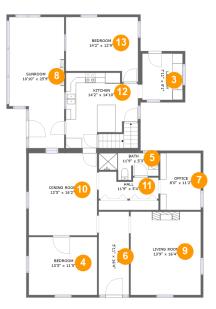

# **Room dimensions**

Floor 2

Total sqft: 1765 Living area: 1765

| #  |             | Dimensions     | sqft       | Counted as living area |
|----|-------------|----------------|------------|------------------------|
| 3  | Utility     | 7'11" x 9'1"   | 72 sq. ft  | Yes                    |
| 4  | Bedroom     | 13'5" x 11'5"  | 153 sq. ft | Yes                    |
| 5  | Bath        | 11'9" x 5'3"   | 49 sq. ft  | Yes                    |
| 6  | Entry       | 5'11" x 16'4"  | 97 sq. ft  | Yes                    |
| 7  | Office      | 8'0" x 11'2"   | 89 sq. ft  | Yes                    |
| 8  | Room        | 10'10" x 25'9" | 247 sq. ft | Yes                    |
| 9  | Living Room | 13'9" x 16'4"  | 225 sq. ft | Yes                    |
| 10 | Dining Room | 13'5" x 16'2"  | 216 sq. ft | Yes                    |
| 11 | Hall        | 11'9" x 5'4"   | 50 sq. ft  | Yes                    |
| 12 | Kitchen     | 14'2" x 14'10" | 171 sq. ft | Yes                    |
| 13 | Bedroom     | 14'2" x 12'9"  | 157 sq. ft | Yes                    |