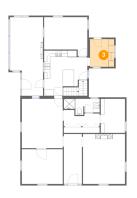

#### Floor 2 - Utility

Dimensions: 7'11" x 9'1" Area: 72 sq. ft Counted as living area: Yes Heated: Yes Finished: Yes Enclosed: Yes Contiguous: Yes Permitted: Yes Wet space: No Addition: No Conversion: No