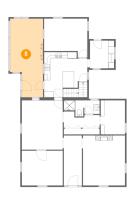

# Ploor 1 - Storage

Dimensions: 11'6" x 10'1" Area: 116 sq. ft Counted as living area: No Heated: No Finished: No Enclosed: No Contiguous: Yes Permitted: Yes Wet space: No Addition: No Conversion: No