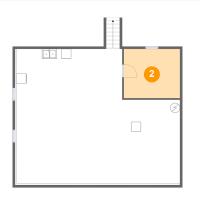

#### Total sqft: 1026 Living area: 0

| # |          | Dimensions    | sqft       | Counted as living area |
|---|----------|---------------|------------|------------------------|
| 1 | Basement | 33'5" x 27'8" | 835 sq. ft | No                     |
| 2 | Storage  | 11'6" x 10'1" | 116 sq. ft | No                     |

# Ploor 1 - Storage

Dimensions: 11'6" x 10'1" Area: 116 sq. ft Counted as living area: No Heated: No Finished: No Enclosed: No Contiguous: Yes Permitted: Yes Wet space: No Addition: No Conversion: No