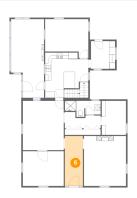

Scan captured on Wed, 13 Nov 2024 22:49:06 GMT Information is calculated by Cubicasa technology deemed highly reliable but not guaranteed. 

Floor 2 - Entry

Dimensions: 5'11" x 16'4" Area: 97 sq. ft Counted as living area: Yes Heated: Yes Finished: Yes Enclosed: Yes Contiguous: Yes Permitted: Yes Wet space: No Addition: No Conversion: No