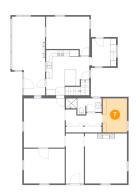

#### Floor 2 - Office

Dimensions: 8'0" x 11'2" Area: 89 sq. ft Counted as living area: Yes Heated: Yes Finished: Yes Enclosed: Yes Contiguous: Yes Permitted: Yes Wet space: No Addition: No Conversion: No