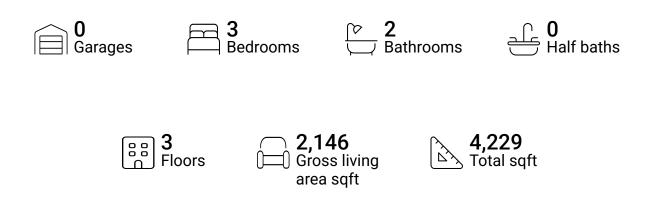

# **Property summary**







# **Room dimensions**

#### Floor 1

#### Total sqft: 1026 Living area: 0

| # |          | Dimensions    | sqft       | Counted as living area |
|---|----------|---------------|------------|------------------------|
| 1 | Basement | 33'5" x 27'8" | 835 sq. ft | No                     |
| 2 | Storage  | 11'6" x 10'1" | 116 sq. ft | No                     |





# **Room dimensions**

Floor 2

Total sqft: 1765 Living area: 1765

| #  |             | Dimensions     | sqft       | Counted as living area |
|----|-------------|----------------|------------|------------------------|
| 3  | Utility     | 7'11" x 9'1"   | 72 sq. ft  | Yes                    |
| 4  | Bedroom     | 13'5" x 11'5"  | 153 sq. ft | Yes                    |
| 5  | Bath        | 11'9" x 5'3"   | 49 sq. ft  | Yes