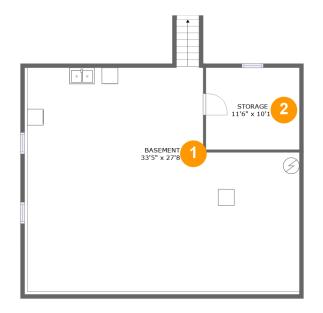

#### Total sqft: 1026 Living area: 0

| # |          | Dimensions    | sqft       | Counted as living area |
|---|----------|---------------|------------|------------------------|
| 1 | Basement | 33'5" x 27'8" | 835 sq. ft | No                     |
| 2 | Storage  | 11'6" x 10'1" | 116 sq. ft | No                     |

#### Floor 1 - Basement

Dimensions: 33'5" x 27'8" Area: 835 sq. ft Counted as living area: No Heated: Yes Finished: Yes Enclosed: Yes Contiguous: No Permitted: Yes Wet space: No Addition: No Conversion: No

# Ploor 1 - Storage

Dimensions: 11'6" x 10'1" Area: 116 sq. ft Counted as living area: No Heated: No Finished: No Enclosed: No Contiguous: Yes Permitted: Yes Wet space: No Addition: No Conversion: No