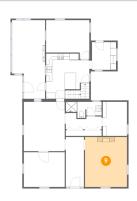

Dimensions: 10'10" x 25'9" Area: 247 sq. ft Counted as living area: Yes Heated: Yes Finished: Yes Enclosed: Yes Contiguous: Yes Permitted: Yes Wet space: No Addition: No Conversion: No

Scan captured on Wed, 13 Nov 2024 22:49:06 GMT Information is calculated by Cubicasa technology deemed highly reliable but not guaranteed.

Dimensions: 13'9" x 16'4" Area: 225 sq. ft Counted as living area: Yes Heated: Yes Finished: Yes Enclosed: Yes Contiguous: Yes Permitted: Yes Wet space: No Addition: No Conversion: No