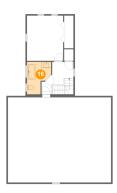

#### Floor 3

Total sqft: 1438 Living area: 381

| #  |         | Dimensions      | sqft       | Counted as living area |
|----|---------|-----------------|------------|------------------------|
| 14 | Hall    | 6'11" x 7'6"    | 91 sq. ft  | Yes                    |
| 15 | Attic   | 33'10" x 27'10" | 156 sq. ft | No                     |
| 16 | Bath    | 7'11" x 10'7"   | 66 sq. ft  | Yes                    |
| 17 | Bedroom | 11'10" x 14'10" | 124 sq. ft | Yes                    |

# 😳 Floor 3 - Bedroom

Dimensions: 11'10" x 14'10" Area: 124 sq. ft Counted as living area: Yes Heated: Yes Finished: Yes Enclosed: Yes Contiguous: Yes Permitted: Yes Wet space: No Addition: No Conversion: No