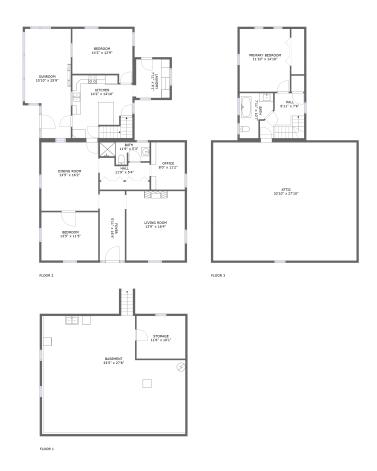

# **Room dimensions**

Floor 2

Total sqft: 1765 Living area: 1765

| #  |             | Dimensions     | sqft       | Counted as living area |
|----|-------------|----------------|------------|------------------------|
| 3  | Utility     | 7'11" x 9'1"   | 72 sq. ft  | Yes                    |
| 4  | Bedroom     | 13'5" x 11'5"  | 153 sq. ft | Yes                    |
| 5  | Bath        | 11'9" x 5'3"   | 49 sq. ft  | Yes                    |
| 6  | Entry       | 5'11" x 16'4"  | 97 sq. ft  | Yes                    |
| 7  | Office      | 8'0" x 11'2"   | 89 sq. ft  | Yes                    |
| 8  | Room        | 10'10" x 25'9" | 247 sq. ft | Yes                    |
| 9  | Living Room | 13'9" x 16'4"  | 225 sq. ft | Yes                    |
| 10 | Dining Room | 13'5" x 16'2"  | 216 sq. ft | Yes                    |
| 11 | Hall        | 11'9" x 5'4"   | 50 sq. ft  | Yes                    |
| 12 | Kitchen     | 14'2" x 14'10" | 171 sq. ft | Yes                    |
| 13 | Bedroom     | 14'2" x 12'9"  | 157 sq. ft | Yes                    |

#### Floor 3

Total sqft: 1438 Living area: 381

| #  |         | Dimensions      | sqft       | Counted as living area |
|----|---------|-----------------|------------|------------------------|
| 14 | Hall    | 6'11" x 7'6"    | 91 sq. ft  | Yes                    |
| 15 | Attic   | 33'10" x 27'10" | 156 sq. ft | No                     |
| 16 | Bath    | 7'11" x 10'7"   | 66 sq. ft  | Yes                    |
| 17 | Bedroom | 11'10" x 14'10" | 124 sq. ft | Yes                    |