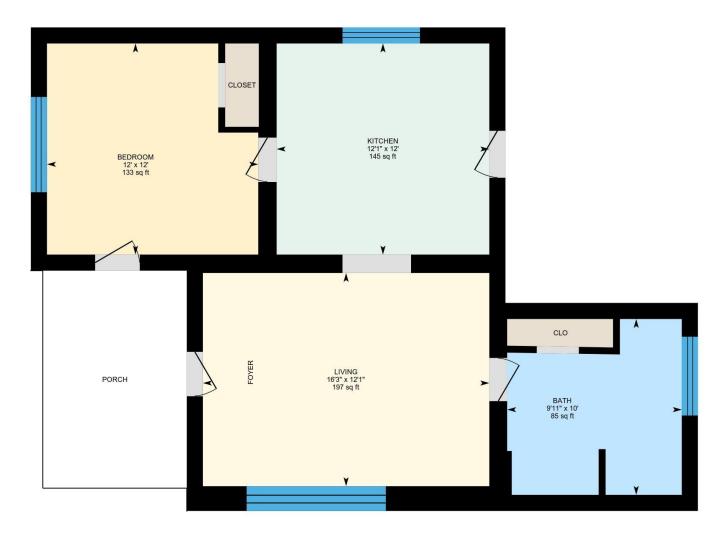

## **Room Measurements**

Only major rooms are listed. Some listed rooms may be excluded from total interior floor area (e.g. garage). Room dimensions are largest length and width; parts of room may be smaller. Room area is not always equal to product of length and width.

MAIN FLOOR

Bath: 10' x 9'11" (10' x 9.9') | 85 sq ft Bedroom: 12' x 12' (12' x 12') | 133 sq ft Kitchen: 12' x 12'1" (12' x 12.1') | 145 sq ft Living: 12'1" x 16'3" (12.1' x 16.3') | 197 sq ft

Main Floor Finished Area 741.77 sq ft

**R1 New Mexico** 

PREPARED: 2022/03/04