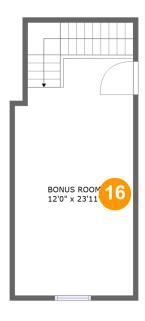

#### **Room Dimensions**

Floor 2 Total sqft: 359 Living area: 359

| #  | Room name  | Dimensions     | Area (sqft) | Counted as Living Area |
|----|------------|----------------|-------------|------------------------|
| 16 | Bonus Room | 12'0" x 23'11" | 319 sq. ft  | Yes                    |

#### 10 Floor 2 - Bonus Room

Dimensions: 12'0" x 23'11"

**Area:** 319 sq. ft

Counted as Living Area:

Yes

Heated: Yes Finished: Yes Enclosed: Yes Contiguous:

Yes