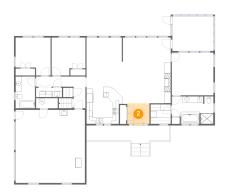

# 2 Floor 1 - Foyer

Dimensions: 7'3" x 7'2"

Area: 50 sq. ft

Counted as Living Area:

Yes

Heated: Yes Finished: Yes Enclosed: Yes Contiguous:

Yes

Dimensions: 16'1" x 10'4" Area: 80 sq. ft

Counted as Living Area:

Yes

Heated: Yes Finished: Yes Enclosed: Yes **Contiguous:** 

Yes

Permitted: Yes Wet Space: No Addition: No Conversion: No