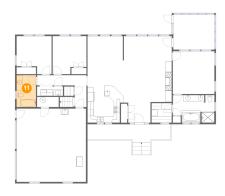

# 2 Floor 1 - Foyer

Dimensions: 7'3" x 7'2"

Area: 50 sq. ft

Counted as Living Area:

Yes

Heated: Yes Finished: Yes Enclosed: Yes Contiguous:

Yes

Dimensions: 16'1" x 10'4" Area: 80 sq. ft