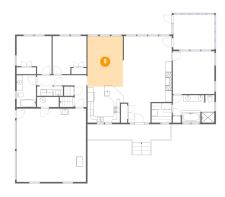

#### Floor 1 - Bedroom

**Dimensions:** 11'5" x 12'4" **Area:** 123 sq. ft

Counted as Living Area:

Yes

Heated: Yes Finished: Yes Enclosed: Yes Contiguous:

Yes

Permitted: Yes Wet Space: No Addition: No Conversion: No