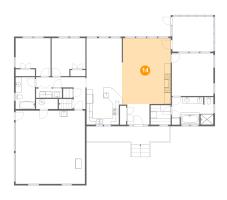

#### Floor 1 - Bedroom

**Dimensions:** 11'5" x 12'4" **Area:** 123 sq. ft

Counted as Living Area:

Yes

Heated: Yes Finished: Yes Enclosed: Yes Contiguous:

Yes

Permitted: Yes Wet Space: No Addition: No Conversion: No