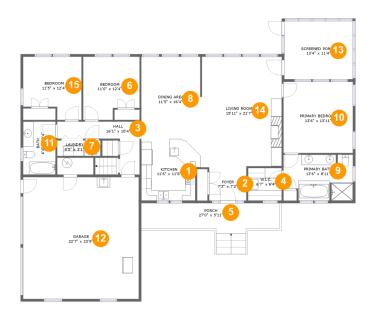

#### **Room Dimensions**

Floor 1 Total sqft: 2611 Living area: 1685

| #  | Room name       | Dimensions     | Area (sqft) | Counted as Living Area |
|----|-----------------|----------------|-------------|------------------------|
| 1  | Kitchen         | 11'6" x 11'8"  | 129 sq. ft  | Yes                    |
| 2  | Foyer           | 7'3" x 7'2"    | 50 sq. ft   | Yes                    |
| 3  | Hall            | 16'1" x 10'4"  | 80 sq. ft   | Yes                    |
| 4  | W.i.c.          | 6'7" x 6'4"    | 42 sq. ft   | Yes                    |
| 5  | Porch           | 27'0" x 5'11"  | 164 sq. ft  | No                     |
| 6  | Bedroom         | 11'0" x 12'4"  | 123 sq. ft  | Yes                    |
| 7  | Laundry         | 8'5" x 3'1"    | 26 sq. ft   | Yes                    |
| 8  | Dining Area     | 11'5" x 16'4"  | 188 sq. ft  | Yes                    |
| 9  | Primary Bath    | 13'6" x 8'11"  | 112 sq. ft  | Yes                    |
| 10 | Primary Bedroom | 13'6" x 13'11" | 188 sq. ft  | Yes                    |
| 11 | Bath            | 6'4" x 10'4"   | 65 sq. ft   | Yes                    |

| #  | Room name      | Dimensions     | Area (sqft) | Counted as Living Area |
|----|----------------|----------------|-------------|------------------------|
| 12 | Garage         | 22'7" x 23'9"  | 535 sq. ft  | No                     |
| 13 | Screened Porch | 13'4" x 11'4"  | 151 sq. ft  | No                     |
| 14 | Living Room    | 15'11" x 21'7" | 337 sq. ft  | Yes                    |
| 15 | Bedroom        | 11'5" x 12'4"  | 123 sq. ft  | Yes                    |

# 1 - Kitchen

Dimensions: 11'6" x 11'8" Area: 129 sq. ft

Counted as Living Area:

Yes

Heated: Yes Finished: Yes Enclosed: Yes Contiguous:

Yes

Permitted: Yes Wet Space: No Addition: No Conversion: No

# 2 Floor 1 - Foyer

Dimensions: 7'3" x 7'2"

Area: 50 sq. ft

Counted as Living Area:

Yes

Heated: Yes Finished: Yes Enclosed: Yes Contiguous:

Yes

Dimensions: 16'1" x 10'4" Area: 80 sq. ft

Counted as Living Area:

Yes

Heated: Yes Finished: Yes Enclosed: Yes **Contiguous:** 

Yes

Permitted: Yes Wet Space: No Addition: No Conversion: No

# Floor 1 - W.i.c.

Dimensions: 6'7" x 6'4"

Area: 42 sq. ft

Counted as Living Area:

Yes

Heated: Yes Finished: Yes Enclosed: Yes Contiguous:

Yes

Permitted: Yes Wet Space: No Addition: No Conversion: No.

# Floor 1 - Porch

Dimensions: 27'0" x 5'11"

**Area:** 164 sq. ft

Counted as Living Area: No

Finished: Yes Enclosed: No Contiguous: Yes Permitted: Yes

Heated: No

**Dimensions:** 11'0" x 12'4" **Area:** 123 sq. ft

Counted as Living Area:

Yes

Heated: Yes Finished: Yes Enclosed: Yes Contiguous:

Yes

Permitted: Yes Wet Space: No Addition: No Conversion: No

# Floor 1 - Laundry

Dimensions: 8'5" x 3'1"

Area: 26 sq. ft

Counted as Living Area:

Yes

Heated: Yes Finished: Yes Enclosed: Yes Contiguous:

Yes

Permitted: Yes Wet Space: No Addition: No Conversion: No

# Floor 1 - Dining Area

Dimensions: 11'5" x 16'4"

**Area:** 188 sq. ft

Counted as Living Area:

Yes

Heated: Yes Finished: Yes Enclosed: Yes Contiguous:

Yes

# 9 Floor 1 - Primary Bath

Dimensions: 13'6" x 8'11" Area: 112 sq. ft

Counted as Living Area:

Yes

Heated: Yes Finished: Yes Enclosed: Yes Contiguous:

Yes

Permitted: Yes Wet Space: Yes Addition: No Conversion: No

# Floor 1 - Primary Bedroom

**Dimensions**: 13'6" x 13'11"

**Area:** 188 sq. ft

**Counted as Living Area:** 

Yes

Heated: Yes Finished: Yes Enclosed: Yes Contiguous:

Yes

Permitted: Yes Wet Space: No Addition: No Conversion: No

### Floor 1 - Bath

Dimensions: 6'4" x 10'4"

Area: 65 sq. ft

Counted as Living Area:

Yes

Heated: Yes Finished: Yes Enclosed: Yes Contiguous: Yes

# Floor 1 - Garage

Dimensions: 22'7" x 23'9"

**Area**: 535 sq. ft

Counted as Living Area: No

Heated: No Finished: No Enclosed: Yes Contiguous: Yes Permitted: Yes Wet Space: No Addition: No Conversion: No

#### 13 Floor 1 - Screened Porch

Dimensions: 13'4" x 11'4"

Area: 151 sq. ft

Counted as Living Area: No

Heated: No Finished: Yes Enclosed: No Contiguous: Yes Permitted: Yes Wet Space: No Addition: No Conversion: No

# Floor 1 - Living Room

Dimensions: 15'11" x 21'7"

Area: 337 sq. ft

Counted as Living Area:

Yes

Heated: Yes Finished: Yes Enclosed: Yes Contiguous:

Yes

#### Floor 1 - Bedroom

**Dimensions:** 11'5" x 12'4" **Area:** 123 sq. ft

Counted as Living Area:

Yes

Heated: Yes Finished: Yes Enclosed: Yes Contiguous:

Yes

Permitted: Yes Wet Space: No Addition: No Conversion: No