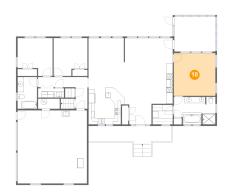

#### 10 Floor 2 - Bonus Room

Dimensions: 12'0" x 23'11"

**Area:** 319 sq. ft

Counted as Living Area:

Yes

Heated: Yes Finished: Yes Enclosed: Yes Contiguous:

Yes