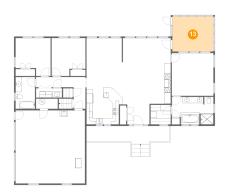

#### Floor 1 - Bedroom

**Dimensions:** 11'5" x 12'4" **Area:** 123 sq. ft

Counted as Living Area:

Yes

Heated: Yes Finished: Yes Enclosed: Yes Contiguous:

Yes

Permitted: Yes Wet Space: No Addition: No Conversion: No