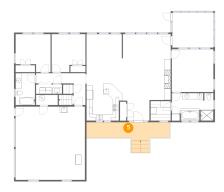

# 2 Floor 1 - Foyer

Dimensions: 7'3" x 7'2"

Area: 50 sq. ft

Counted as Living Area:

Yes

Heated: Yes Finished: Yes Enclosed: Yes Contiguous:

Yes

Dimensions: 16'1" x 10'4" Area: 80 sq. ft

Counted as Living Area:

Yes

Heated: Yes Finished: Yes Enclosed: Yes **Contiguous:** 

Yes

Permitted: Yes Wet Space: No Addition: No Conversion: No