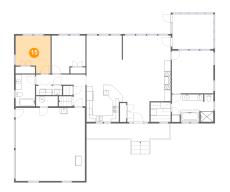

#### Floor 1 - Bedroom

**Dimensions:** 11'5" x 12'4" **Area:** 123 sq. ft

Counted as Living Area:

Yes

Heated: Yes Finished: Yes Enclosed: Yes Contiguous:

Yes

Permitted: Yes Wet Space: No Addition: No Conversion: No