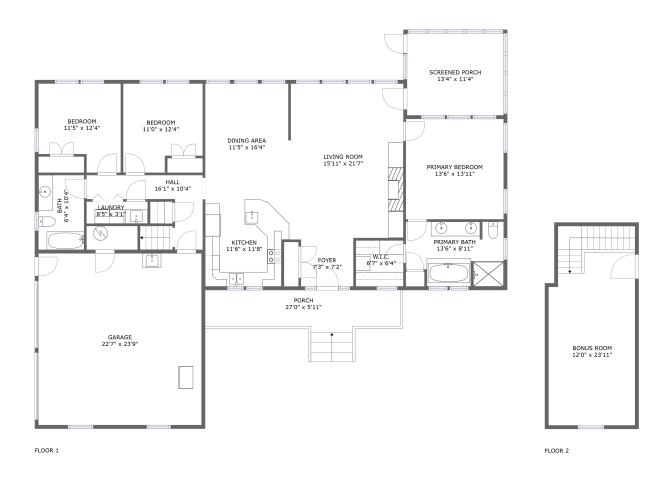

#### **Room Dimensions**

Floor 1 Total sqft: 2611 Living area: 1685

| #  | Room name       | Dimensions     | Area (sqft) | Counted as Living Area |
|----|-----------------|----------------|-------------|------------------------|
| 1  | Kitchen         | 11'6" x 11'8"  | 129 sq. ft  | Yes                    |
| 2  | Foyer           | 7'3" x 7'2"    | 50 sq. ft   | Yes                    |
| 3  | Hall            | 16'1" x 10'4"  | 80 sq. ft   | Yes                    |
| 4  | W.i.c.          | 6'7" x 6'4"    | 42 sq. ft   | Yes                    |
| 5  | Porch           | 27'0" x 5'11"  | 164 sq. ft  | No                     |
| 6  | Bedroom         | 11'0" x 12'4"  | 123 sq. ft  | Yes                    |
| 7  | Laundry         | 8'5" x 3'1"    | 26 sq. ft   | Yes                    |
| 8  | Dining Area     | 11'5" x 16'4"  | 188 sq. ft  | Yes                    |
| 9  | Primary Bath    | 13'6" x 8'11"  | 112 sq. ft  | Yes                    |
| 10 | Primary Bedroom | 13'6" x 13'11" | 188 sq. ft  | Yes                    |
| 11 | Bath            | 6'4" x 10'4"   | 65 sq. ft   | Yes                    |

| #  | Room name      | Dimensions     | Area (sqft) | Counted as Living Area |
|----|----------------|----------------|-------------|------------------------|
| 12 | Garage         | 22'7" x 23'9"  | 535 sq. ft  | No                     |
| 13 | Screened Porch | 13'4" x 11'4"  | 151 sq. ft  | No                     |
| 14 | Living Room    | 15'11" x 21'7" | 337 sq. ft  | Yes                    |
| 15 | Bedroom        | 11'5" x 12'4"  | 123 sq. ft  | Yes                    |

#### **Room Dimensions**

Floor 2 Total sqft: 359 Living area: 359

| #  | Room name  | Dimensions     | Area (sqft) | Counted as Living Area |
|----|------------|----------------|-------------|------------------------|
| 16 | Bonus Room | 12'0" x 23'11" | 319 sq. ft  | Yes                    |

# 1 - Kitchen

Dimensions: 11'6" x 11'8" Area: 129 sq. ft

Counted as Living Area:

Yes

Heated: Yes Finished: Yes Enclosed: Yes Contiguous:

Yes

Permitted: Yes Wet Space: No Addition: No Conversion: No

# 2 Floor 1 - Foyer

Dimensions: 7'3" x 7'2"

Area: 50 sq. ft

Counted as Living Area:

Yes

Heated: Yes Finished: Yes Enclosed: Yes Contiguous:

Yes

Dimensions: 16'1" x 10'4" Area: 80 sq. ft

Counted as Living Area:

Yes

Heated: Yes Finished: Yes Enclosed: Yes **Contiguous:** 

Yes

Permitted: Yes Wet Space: No Addition: No Conversion: No

# Floor 1 - W.i.c.

Dimensions: 6'7" x 6'4"

Area: 42 sq. ft

Counted as Living Area:

Yes

Heated: Yes Finished: Yes Enclosed: Yes Contiguous:

Yes

Permitted: Yes Wet Space: No Addition: No Conversion: No.

# Floor 1 - Porch

Dimensions: 27'0" x 5'11"

**Area:** 164 sq. ft

Counted as Living Area: No

Finished: Yes Enclosed: No Contiguous: Yes Permitted: Yes

Heated: No

**Dimensions:** 11'0" x 12'4" **Area:** 123 sq. ft

Counted as Living Area:

Yes

Heated: Yes Finished: Yes Enclosed: Yes Contiguous:

Yes

Permitted: Yes Wet Space: No Addition: No Conversion: No

# Floor 1 - Laundry

Dimensions: 8'5" x 3'1"

Area: 26 sq. ft

Counted as Living Area:

Yes

Heated: Yes Finished: Yes Enclosed: Yes Contiguous:

Yes

Permitted: Yes Wet Space: No Addition: No Conversion: No

# Floor 1 - Dining Area

Dimensions: 11'5" x 16'4"

**Area:** 188 sq. ft

Counted as Living Area:

Yes

Heated: Yes Finished: Yes Enclosed: Yes Contiguous:

Yes

# 9 Floor 1 - Primary Bath

Dimensions: 13'6" x 8'11" Area: 112 sq. ft

Counted as Living Area:

Yes

Heated: Yes Finished: Yes Enclosed: Yes Contiguous:

Yes

Permitted: Yes Wet Space: Yes Addition: No Conversion: No

# Floor 1 - Primary Bedroom

**Dimensions**: 13'6" x 13'11"

**Area:** 188 sq. ft

**Counted as Living Area:** 

Yes

Heated: Yes Finished: Yes Enclosed: Yes Contiguous:

Yes

Permitted: Yes Wet Space: No Addition: No Conversion: No

### Floor 1 - Bath

Dimensions: 6'4" x 10'4"

Area: 65 sq. ft

Counted as Living Area:

Yes

Heated: Yes Finished: Yes Enclosed: Yes Contiguous: Yes

# Floor 1 - Garage

Dimensions: 22'7" x 23'9"

**Area**: 535 sq. ft

Counted as Living Area: No

Heated: No Finished: No Enclosed: Yes Contiguous: Yes Permitted: Yes Wet Space: No Addition: No Conversion: No

#### 13 Floor 1 - Screened Porch

Dimensions: 13'4" x 11'4"

Area: 151 sq. ft

Counted as Living Area: No

Heated: No Finished: Yes Enclosed: No Contiguous: Yes Permitted: Yes Wet Space: No Addition: No Conversion: No

# Floor 1 - Living Room

Dimensions: 15'11" x 21'7"

Area: 337 sq. ft

Counted as Living Area:

Yes

Heated: Yes Finished: Yes Enclosed: Yes Contiguous:

Yes

#### Floor 1 - Bedroom

**Dimensions:** 11'5" x 12'4" **Area:** 123 sq. ft

Counted as Living Area:

Yes

Heated: Yes Finished: Yes Enclosed: Yes Contiguous:

Yes

Permitted: Yes Wet Space: No Addition: No Conversion: No

#### 10 Floor 2 - Bonus Room

Dimensions: 12'0" x 23'11"

**Area:** 319 sq. ft

Counted as Living Area:

Yes

Heated: Yes Finished: Yes Enclosed: Yes Contiguous:

Yes