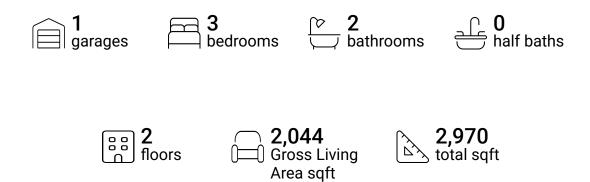

## **Property Summary**







#### **Room Dimensions**

Floor 1 Total sqft: 2611 Living area: 1685

| #  | Room name       | Dimensions     | Area (sqft) | Counted as Living Area |
|----|-----------------|----------------|-------------|------------------------|
| 1  | Kitchen         | 11'6" x 11'8"  | 129 sq. ft  | Yes                    |
| 2  | Foyer           | 7'3" x 7'2"    | 50 sq. ft   | Yes                    |
| 3  | Hall            | 16'1" x 10'4"  | 80 sq. ft   | Yes                    |
| 4  | W.i.c.          | 6'7" x 6'4"    | 42 sq. ft   | Yes                    |
| 5  | Porch           | 27'0" x 5'11"  | 164 sq. ft  | No                     |
| 6  | Bedroom         | 11'0" x 12'4"  | 123 sq. ft  | Yes                    |
| 7  | Laundry         | 8'5" x 3'1"    | 26 sq. ft   | Yes