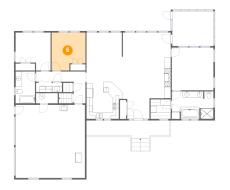

# 2 Floor 1 - Foyer

Dimensions: 7'3" x 7'2"

Area: 50 sq. ft

Counted as Living Area:

Yes

Heated: Yes Finished: Yes Enclosed: Yes Contiguous:

Yes

Dimensions: 16'1" x 10'4" Area: 80 sq. ft

Counted as Living Area:

Yes

Heated: Yes Finished: Yes Enclosed: Yes **Contiguous:** 

Yes

Permitted: Yes Wet Space: No Addition: No Conversion: No