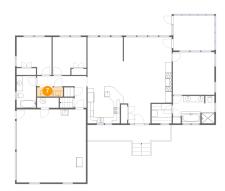

#### Floor 1 - Bedroom

**Dimensions:** 11'5" x 12'4" **Area:** 123 sq. ft

Counted as Living Area:

Yes

Heated: Yes Finished: Yes Enclosed: Yes Contiguous:

Yes

Permitted: Yes Wet Space: No Addition: No Conversion: No