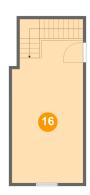

#### 10 Floor 2 - Bonus Room

Dimensions: 12'0" x 23'11"

**Area:** 319 sq. ft

Counted as Living Area:

Yes

Heated: Yes Finished: Yes Enclosed: Yes Contiguous:

Yes