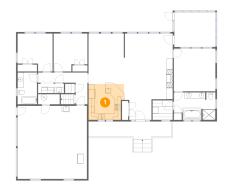

# 1 - Kitchen

Dimensions: 11'6" x 11'8" Area: 129 sq. ft

Counted as Living Area:

Yes

Heated: Yes Finished: Yes Enclosed: Yes Contiguous:

Yes

Permitted: Yes Wet Space: No Addition: No Conversion: No