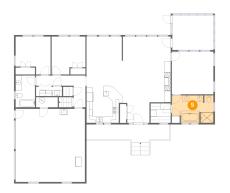

# 9 Floor 1 - Primary Bath

Dimensions: 13'6" x 8'11" Area: 112 sq. ft

Counted as Living Area:

Yes

Heated: Yes Finished: Yes Enclosed: Yes Contiguous:

Yes

Permitted: Yes Wet Space: Yes Addition: No Conversion: No