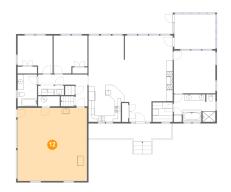

# Floor 1 - Living Room

Dimensions: 15'11" x 21'7"

Area: 337 sq. ft

Counted as Living Area:

Yes

Heated: Yes Finished: Yes Enclosed: Yes Contiguous:

Yes