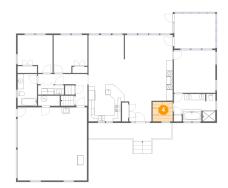

# 9 Floor 1 - Primary Bath

Dimensions: 13'6" x 8'11" Area: 112 sq. ft

Counted as Living Area:

Yes

Heated: Yes Finished: Yes Enclosed: Yes Contiguous:

Yes

Permitted: Yes Wet Space: Yes Addition: No Conversion: No