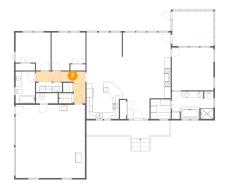

# Floor 1 - W.i.c.

Dimensions: 6'7" x 6'4"

Area: 42 sq. ft

Counted as Living Area:

Yes

Heated: Yes Finished: Yes Enclosed: Yes Contiguous:

Yes

Permitted: Yes Wet Space: No Addition: No Conversion: No.