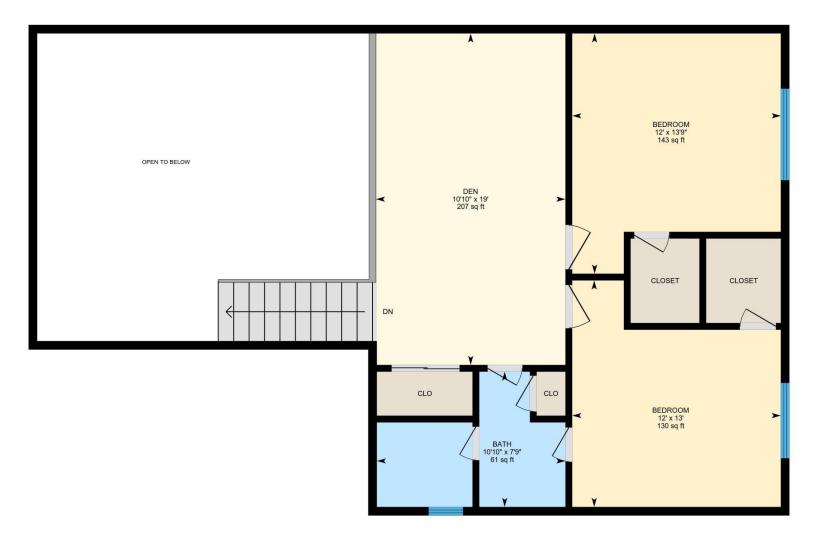

## **Room Measurements**

Only major rooms are listed. Some listed rooms may be excluded from total interior floor area (e.g. garage). Room dimensions are largest length and width; parts of room may be smaller. Room area is not always equal to product of length and width.

2ND FLOOR

Bath: 7'9" x 10'10" (7.8' x 10.8') | 61 sq ft Bedroom: 13'9" x 12' (13.8' x 12') | 143 sq ft Bedroom: 13' x 12' (13' x 12') | 130 sq ft Den: 19' x 10'10" (19' x 10.9') | 207 sq ft