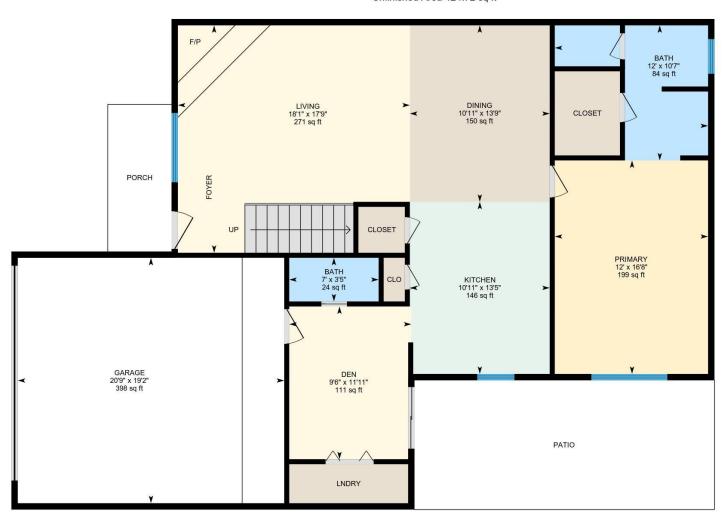

## **Room Measurements**

Only major rooms are listed. Some listed rooms may be excluded from total interior floor area (e.g. garage). Room dimensions are largest length and width; parts of room may be smaller. Room area is not always equal to product of length and width.

1ST FLOOR

Bath: 3'5" x 7' (3.4' x 7') | 24 sq ft Bath: 10'7" x 12' (10.5' x 12') | 84 sq ft

Den: 11'11" x 9'6" (11.9' x 9.5') | 111 sq ft

Dining: 13'9" x 10'11" (13.8' x 10.9') | 150 sq ft Garage: 19'2" x 20'9" (19.2' x 20.8') | 398 sq ft Kitchen: 13'5" x 10'11" (13.4' x 10.9') | 146 sq ft Living: 17'9" x 18'1" (17.8' x 18.1') | 271 sq ft Primary: 16'8" x 12' (16.7' x 12') | 199 sq ft