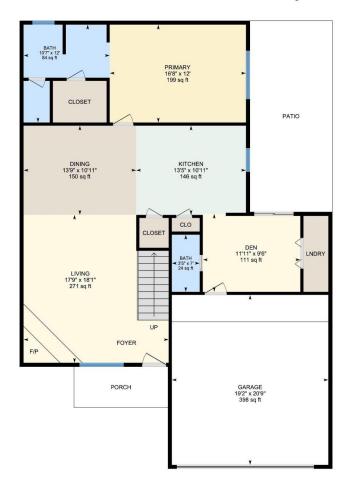

## **Room Measurements**

Only major rooms are listed. Some listed rooms may be excluded from total interior floor area (e.g. garage). Room dimensions are largest length and width; parts of room may be smaller. Room area is not always equal to product of length and width.

1ST FLOOR

Bath: 3'5" x 7' (3.4' x 7') | 24 sq ft Bath: 10'7" x 12' (10.5' x 12') | 84 sq ft

Den: 11'11" x 9'6" (11.9' x 9.5') | 111 sq ft

Dining: 13'9" x 10'11" (13.8' x 10.9') | 150 sq ft Garage: 19'2" x 20'9" (19.2' x 20.8') | 398 sq ft Kitchen: 13'5" x 10'11" (13.4' x 10.9') | 146 sq ft Living: 17'9" x 18'1" (17.8' x 18.1') | 271 sq ft Primary: 16'8" x 12' (16.7' x 12') | 199 sq ft

1ST FLOOR

Finished Area: 1213.27 sq ft Unfinished Area: 424.72 sq ft

2ND FLOOR

Finished Area: 714.92 sq ft

Unfinished Area: N/A

ANSI Z765-2021, Main Building

Above Grade Finished Area: 1928.19 sq ft Above Grade Unfinished Area: 424.72 sq ft