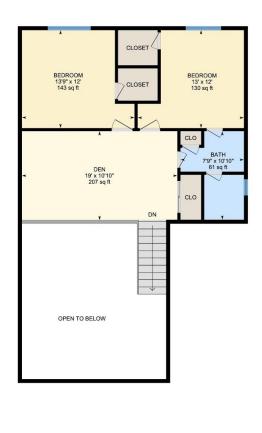

## **Room Measurements**

Only major rooms are listed. Some listed rooms may be excluded from total interior floor area (e.g. garage). Room dimensions are largest length and width; parts of room may be smaller. Room area is not always equal to product of length and width.

2ND FLOOR

Bath: 7'9" x 10'10" (7.8' x 10.8') | 61 sq ft Bedroom: 13'9" x 12' (13.8' x 12') | 143 sq ft Bedroom: 13' x 12' (13' x 12') | 130 sq ft Den: 19' x 10'10" (19' x 10.9') | 207 sq ft

1ST FLOOR

Finished Area: 1213.27 sq ft Unfinished Area: 424.72 sq ft

2ND FLOOR

Finished Area: 714.92 sq ft

Unfinished Area: N/A

ANSI Z765-2021, Main Building

Above Grade Finished Area: 1928.19 sq ft Above Grade Unfinished Area: 424.72 sq ft