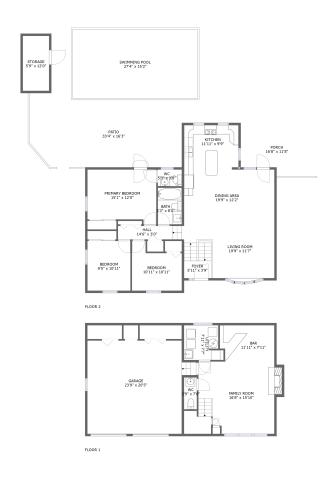

#### **Room dimensions**

Floor 1 Total sqft: 1052 Living area: 437

| # |             | Dimensions     | sqft       | Counted as living area |
|---|-------------|----------------|------------|------------------------|
| 1 | Living Room | 16'8" x 15'10" | 285 sq. ft | Yes                    |
| 2 | Garage      | 23'9" x 20'5"  | 431 sq. ft | No                     |
| 3 | Bar         | 11'11" x 7'11" | 92 sq. ft  | Yes                    |
| 4 | Bath        | 2'9" x 7'0"    | 20 sq. ft  | Yes                    |
| 5 | Utility     | 7'11" x 7'7"   | 59 sq. ft  | No                     |

#### **Room dimensions**

Floor 2 Total sqft: 1992 Living area: 1230

| #  |             | Dimensions      | sqft       | Counted as living area |
|----|-------------|-----------------|------------|------------------------|
| 6  | Outdoor     | 16'8" x 11'8"   | 180 sq. ft | No                     |
| 7  | Bath        | 5'3" x 3'8"     | 19 sq. ft  | Yes                    |
| 8  | Bedroom     | 10'11" x 10'11" | 98 sq. ft  | Yes                    |
| 9  | Hall        | 14'6" x 3'0"    | 43 sq. ft  | Yes                    |
| 10 | Living Room | 19'9" x 11'7"   | 211 sq. ft | Yes                    |
| 11 | Bath        | 5'3" x 8'0"     | 42 sq. ft  | Yes                    |
| 12 | Outdoor     | 33'4" x 16'3"   | 494 sq. ft | No                     |
| 13 | Storage     | 5'9" x 12'0"    | 69 sq. ft  | No                     |
| 14 | Kitchen     | 11'11" x 9'9"   | 116 sq. ft | Yes                    |
| 15 | Bedroom     | 9'5" x 10'11"   | 103 sq. ft | Yes                    |
| 16 | Dining Room | 19'9" x 12'2"   | 242 sq. ft | Yes                    |

# 8269 East Van Buren Drive, Mccandless Township, Pittsburgh, Allegheny County, Pennsylvania, United

| #  |               | Dimensions    | sqft       | Counted as living area |
|----|---------------|---------------|------------|------------------------|
| 17 | Entry         | 5'11" x 3'9"  | 22 sq. ft  | Yes                    |
| 18 | Swimming Pool | 27'4" x 15'2" | 415 sq. ft | No                     |
| 19 | Bedroom       | 15'1" x 12'0" | 168 sq. ft | Yes                    |