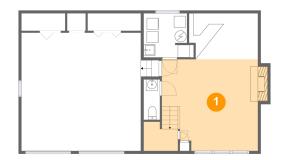

## • Floor 1 - Living Room

**Dimensions**: 16'8" x 15'10"

**Area**: 285 sq. ft

Counted as living area: Yes

Heated: Yes Finished: Yes Enclosed: Yes Contiguous: Yes Permitted: Yes Wet space: No Addition: No Conversion: No