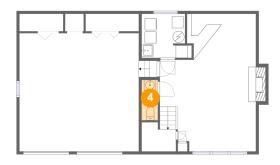

Heated: Yes Finished: Yes Enclosed: Yes Contiguous: Yes Permitted: Yes Wet space: No Addition: No Conversion: No

4 Floor 1 - Bath

Dimensions: 2'9" x 7'0"

Area: 20 sq. ft

Counted as living area: Yes

Heated: Yes Finished: Yes Enclosed: Yes Contiguous: Yes Permitted: Yes Wet space: No Addition: No Conversion: No

Floor 1 - Utility

Dimensions: 7'11" x 7'7"

Area: 59 sq. ft

Counted as living area: No

**Dimensions**: 16'8" x 11'8"

**Area:** 180 sq. ft

Counted as living area: No

Heated: No Finished: Yes Enclosed: No Contiguous: Yes Permitted: Yes Wet space: No Addition: No Conversion: No