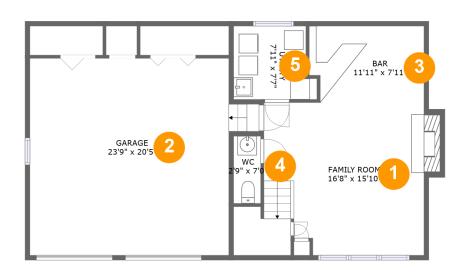

#### **Room dimensions**

Floor 1 Total sqft: 1052 Living area: 437

| # |             | Dimensions     | sqft       | Counted as living area |
|---|-------------|----------------|------------|------------------------|
| 1 | Living Room | 16'8" x 15'10" | 285 sq. ft | Yes                    |
| 2 | Garage      | 23'9" x 20'5"  | 431 sq. ft | No                     |
| 3 | Bar         | 11'11" x 7'11" | 92 sq. ft  | Yes                    |
| 4 | Bath        | 2'9" x 7'0"    | 20 sq. ft  | Yes                    |
| 5 | Utility     | 7'11" x 7'7"   | 59 sq. ft  | No                     |

### Floor 1 - Garage

Dimensions: 23'9" x 20'5"

Area: 431 sq. ft

Counted as living area: No

3 Floor 1 - Bar

Dimensions: 11'11" x 7'11"

Area: 92 sq. ft

Counted as living area: Yes

Heated: Yes Finished: Yes Enclosed: Yes Contiguous: Yes Permitted: Yes Wet space: No Addition: No Conversion: No

4 Floor 1 - Bath

Dimensions: 2'9" x 7'0"

Area: 20 sq. ft

Counted as living area: Yes

Heated: Yes Finished: Yes Enclosed: Yes Contiguous: Yes Permitted: Yes Wet space: No Addition: No Conversion: No

Floor 1 - Utility

Dimensions: 7'11" x 7'7"

Area: 59 sq. ft

Counted as living area: No

**Dimensions**: 16'8" x 11'8"

**Area:** 180 sq. ft

Counted as living area: No

Heated: No Finished: Yes Enclosed: No Contiguous: Yes Permitted: Yes Wet space: No Addition: No Conversion: No