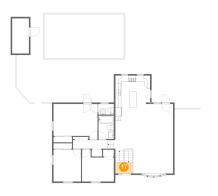

## 18 Floor 2 - Swimming Pool

Dimensions: 27'4" x 15'2"

**Area**: 415 sq. ft

Counted as living area: No

Heated: No Finished: No Enclosed: No Contiguous: Yes Permitted: No Wet space: No Addition: No Conversion: No