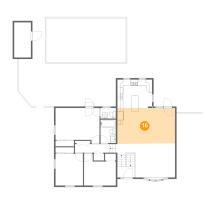

### Floor 2 - Living Room

**Dimensions**: 19'9" x 11'7"

**Area:** 211 sq. ft

Counted as living area: Yes

Heated: Yes Finished: Yes Enclosed: Yes Contiguous: Yes Permitted: Yes Wet space: No Addition: No Conversion: No