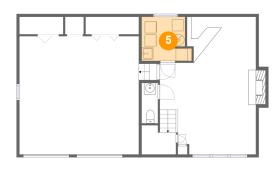

Floor 1 - Utility

Dimensions: 7'11" x 7'7"

Area: 59 sq. ft

Counted as living area: No

**Dimensions**: 16'8" x 11'8"

**Area:** 180 sq. ft

Counted as living area: No

Heated: No Finished: Yes Enclosed: No Contiguous: Yes Permitted: Yes Wet space: No Addition: No Conversion: No