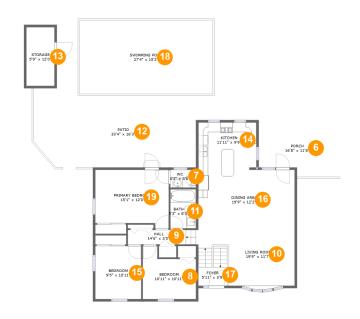

#### **Room dimensions**

Floor 2 Total sqft: 1992 Living area: 1230

| #  |             | Dimensions      | sqft       | Counted as living area |
|----|-------------|-----------------|------------|------------------------|
| 6  | Outdoor     | 16'8" x 11'8"   | 180 sq. ft | No                     |
| 7  | Bath        | 5'3" x 3'8"     | 19 sq. ft  | Yes                    |
| 8  | Bedroom     | 10'11" x 10'11" | 98 sq. ft  | Yes                    |
| 9  | Hall        | 14'6" x 3'0"    | 43 sq. ft  | Yes                    |
| 10 | Living Room | 19'9" x 11'7"   | 211 sq. ft | Yes                    |
| 11 | Bath        | 5'3" x 8'0"     | 42 sq. ft  | Yes                    |
| 12 | Outdoor     | 33'4" x 16'3"   | 494 sq. ft | No                     |
| 13 | Storage     | 5'9" x 12'0"    | 69 sq. ft  | No                     |
| 14 | Kitchen     | 11'11" x 9'9"   | 116 sq. ft | Yes                    |
| 15 | Bedroom     | 9'5" x 10'11"   | 103 sq. ft | Yes                    |
| 16 | Dining Room | 19'9" x 12'2"   | 242 sq. ft | Yes                    |

# 8269 East Van Buren Drive, Mccandless Township, Pittsburgh, Allegheny County, Pennsylvania, United

| #  |               | Dimensions    | sqft       | Counted as living area |
|----|---------------|---------------|------------|------------------------|
| 17 | Entry         | 5'11" x 3'9"  | 22 sq. ft  | Yes                    |
| 18 | Swimming Pool | 27'4" x 15'2" | 415 sq. ft | No                     |
| 19 | Bedroom       | 15'1" x 12'0" | 168 sq. ft | Yes                    |