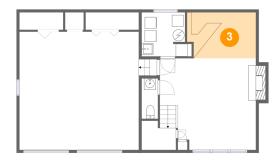

### Floor 1 - Garage

Dimensions: 23'9" x 20'5"

Area: 431 sq. ft

Counted as living area: No

3 Floor 1 - Bar

Dimensions: 11'11" x 7'11"

Area: 92 sq. ft

Counted as living area: Yes

Heated: Yes Finished: Yes Enclosed: Yes Contiguous: Yes Permitted: Yes Wet space: No Addition: No Conversion: No

4 Floor 1 - Bath

Dimensions: 2'9" x 7'0"

Area: 20 sq. ft

Counted as living area: Yes

Heated: Yes Finished: Yes Enclosed: Yes Contiguous: Yes Permitted: Yes Wet space: No Addition: No Conversion: No