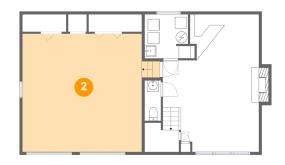

## • Floor 1 - Living Room

**Dimensions**: 16'8" x 15'10"

**Area**: 285 sq. ft

Counted as living area: Yes

Heated: Yes Finished: Yes Enclosed: Yes Contiguous: Yes Permitted: Yes Wet space: No Addition: No Conversion: No