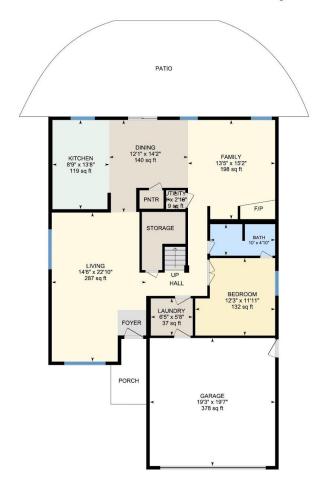

## **Room Measurements**

Only major rooms are listed. Some listed rooms may be excluded from total interior floor area (e.g. garage). Room dimensions are largest length and width; parts of room may be smaller. Room area is not always equal to product of length and width.

## 1ST FLOOR

Bath: 10' x 4'10" (10' x 4.8') | 47 sq ft

Bedroom: 12'3" x 11'11" (12.3' x 11.9') | 132 sq ft Dining: 12'1" x 14'2" (12.1' x 14.2') | 140 sq ft Family: 13'5" x 15'2" (13.4' x 15.2') | 198 sq ft Garage: 19'3" x 19'7" (19.2' x 19.6') | 378 sq ft Kitchen: 8'9" x 13'8" (8.7' x 13.7') | 119 sq ft Laundry: 6'5" x 5'8" (6.4' x 5.7') | 37 sq ft Living: 14'6" x 22'10" (14.5' x 22.9') | 287 sq ft

Utility: 3' x 2'10" (3' x 2.9') | 9 sq ft

2ND FLOOR

Bath: 9'9" x 4'11" (9.7' x 5') | 48 sq ft Bath: 8'3" x 14' (8.2' x 14') | 102 sq ft

Bedroom: 9'11" x 11'11" (9.9' x 11.9') | 118 sq ft Bedroom: 9'10" x 11'6" (9.8' x 11.5') | 113 sq ft Den: 15'7" x 12'2" (15.6' x 12.2') | 158 sq ft Primary: 13'5" x 15'4" (13.4' x 15.3') | 205 sq ft