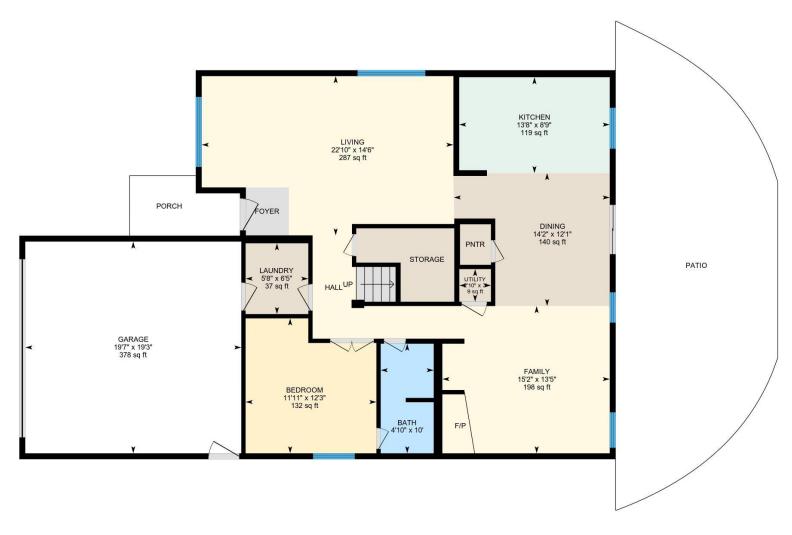

## **Room Measurements**

Only major rooms are listed. Some listed rooms may be excluded from total interior floor area (e.g. garage). Room dimensions are largest length and width; parts of room may be smaller. Room area is not always equal to product of length and width.

## 1ST FLOOR

Bath: 10' x 4'10" (10' x 4.8') | 47 sq ft

Bedroom: 12'3" x 11'11" (12.3' x 11.9') | 132 sq ft Dining: 12'1" x 14'2" (12.1' x 14.2') | 140 sq ft Family: 13'5" x 15'2" (13.4' x 15.2') | 198 sq ft Garage: 19'3" x 19'7" (19.2' x 19.6') | 378 sq ft Kitchen: 8'9" x 13'8" (8.7' x 13.7') | 119 sq ft Laundry: 6'5" x 5'8" (6.4' x 5.7') | 37 sq ft Living: 14'6" x 22'10" (14.5' x 22.9') | 287 sq ft

Utility: 3' x 2'10" (3' x 2.9') | 9 sq ft

2ND FLOOR

Bath: 9'9" x 4'11" (9.7' x 5') | 48 sq ft Bath: 8'3" x 14' (8.2' x 14') | 102 sq ft

Bedroom: 9'11" x 11'11" (9.9' x 11.9') | 118 sq ft Bedroom: 9'10" x 11'6" (9.8' x 11.5') | 113 sq ft Den: 15'7" x 12'2" (15.6' x 12.2') | 158 sq ft Primary: 13'5" x 15'4" (13.4' x 15.3') | 205 sq ft