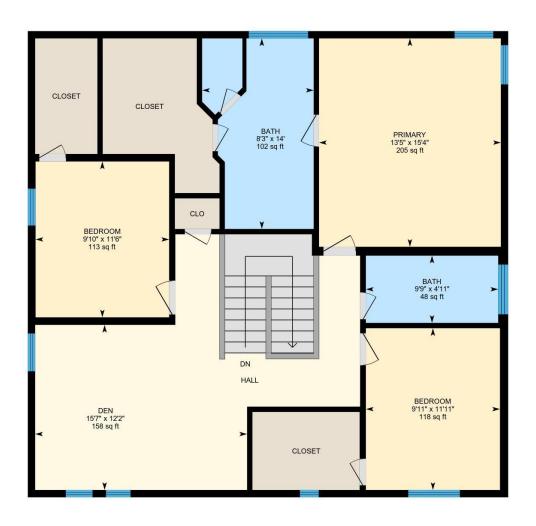

## **Room Measurements**

Only major rooms are listed. Some listed rooms may be excluded from total interior floor area (e.g. garage). Room dimensions are largest length and width; parts of room may be smaller. Room area is not always equal to product of length and width.

Utility: 3' x 2'10" (3' x 2.9') | 9 sq ft

2ND FLOOR

Bath: 9'9" x 4'11" (9.7' x 5') | 48 sq ft Bath: 8'3" x 14' (8.2' x 14') | 102 sq ft

Bedroom: 9'11" x 11'11" (9.9' x 11.9') | 118 sq ft Bedroom: 9'10" x 11'6" (9.8' x 11.5') | 113 sq ft Den: 15'7" x 12'2" (15.6' x 12.2') | 158 sq ft Primary: 13'5" x 15'4" (13.4' x 15.3') | 205 sq ft