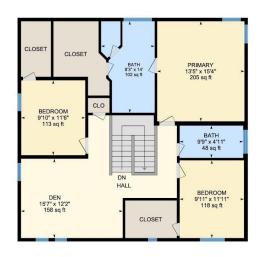

## **Room Measurements**

Only major rooms are listed. Some listed rooms may be excluded from total interior floor area (e.g. garage). Room dimensions are largest length and width; parts of room may be smaller. Room area is not always equal to product of length and width.

Utility: 3' x 2'10" (3' x 2.9') | 9 sq ft

2ND FLOOR

Bath: 9'9" x 4'11" (9.7' x 5') | 48 sq ft Bath: 8'3" x 14' (8.2' x 14') | 102 sq ft

Bedroom: 9'11" x 11'11" (9.9' x 11.9') | 118 sq ft Bedroom: 9'10" x 11'6" (9.8' x 11.5') | 113 sq ft Den: 15'7" x 12'2" (15.6' x 12.2') | 158 sq ft Primary: 13'5" x 15'4" (13.4' x 15.3') | 205 sq ft